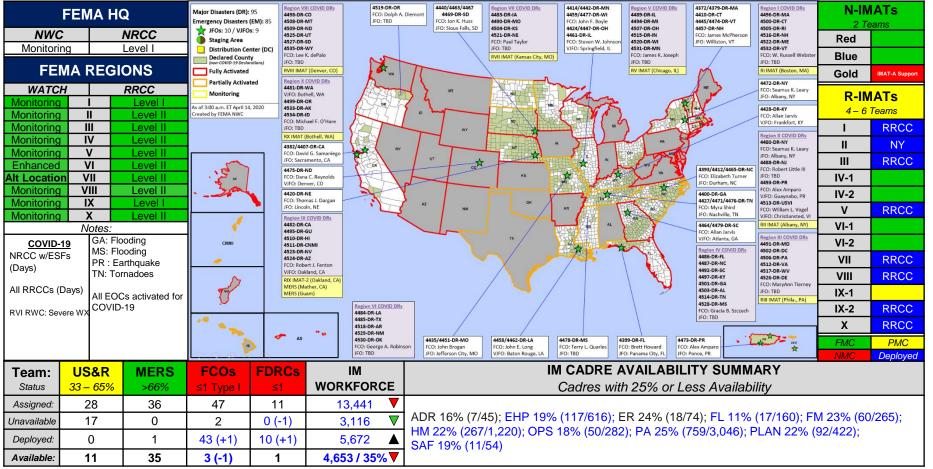

#### FEMA / Federal Response: (COVID-19 SLB, 5:00 p.m. ET, Apr 13)

- NRCC: Level I in unified effort with HHS SOC; all RRCCs activated
- IMAT-A teams deployed to 26 states; LNOs deployed to 37 states, territories, and tribes
- 55 Major Disaster Declarations approved
- Airbridge flights #38 and #40 scheduled to arrive in Chicago on April 13; #39 and #42 scheduled to arrive in Los Angeles on April 13; #41 scheduled to arrive in New York City on April 13 (SC TF Update, April 13, 2020, 10:00 a.m. ET)
- NYC: 6 (+2) Urban Augmentation Medical Task Forces (UAMTF) with 340 personnel to support JNYMS
- LA: 22 New Orleans Expeditionary Medical Force (EMF) personnel shifting to Baton Rouge on April 13 to support Baton Rouge General Hospital mid-city location
- 19 National Animal Health Laboratory Network (NAHLN) labs are testing animal samples due to concerns potential pets/livestock infection w/COVID-19; 1/4 of NAHLN labs are currently capable of testing human COVID-19 samples is currently conducting human sample tests (MCM TF Update, April 13, 2020, 9:13 a.m. ET)
- CDC confirms that International Reagent Resources (IRR) is open and receiving orders; IRR website will accept orders for the materials currently in stock or will have in stock (Cepheid rapid test kits and swabs) week of April 20 (Lab Diagnostics TF, April 13, 2020, 9:44 a.m. ET)

(COVID-19 Response update, as of 7:30 a.m. ET, Apr 14)