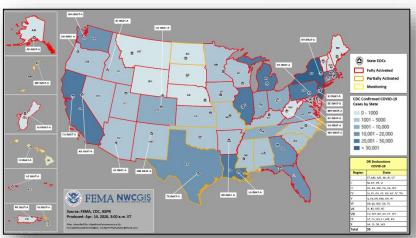

### COVID-19 Update

<u>Situation:</u> FEMA, HHS, and federal partners are working with state, local, tribe, and territorial governments to execute a whole-of-America response to the COVID-19 pandemic. The federal government is coordinating the deployment of PPE and ventilators from multiple sources including SNS, donations, and vendor procurements. These shipments are being sent nationwide with prioritization given to areas in greatest need.

#### State / Local Response:

- All State / Territory EOCs activated
- 42 states, D.C., 4 territories and 37 tribes issued shelter-in-place orders

#### FEMA / Federal Response: (COVID-19 SLB, 5:00 p.m. ET, Apr 13)

- NRCC: Level I in unified effort with HHS SOC; all RRCCs activated
- IMAT-A teams deployed to 26 states; LNOs deployed to 37 states, territories, and tribes
- 55 Major Disaster Declarations approved
- Airbridge flights #38 and #40 scheduled to arrive in Chicago on April 13; #39 and #42 scheduled to arrive in Los Angeles on April 13; #41 scheduled to arrive in New York City on April 13 (SC TF Update, April 13, 2020, 10:00 a.m. ET)
- NYC: 6 (+2) Urban Augmentation Medical Task Forces (UAMTF) with 340 personnel to support JNYMS
- LA: 22 New Orleans Expeditionary Medical Force (EMF) personnel shifting to Baton Rouge on April 13 to support Baton Rouge General Hospital mid-city location
- 19 National Animal Health Laboratory Network (NAHLN) labs are testing animal samples due to concerns potential pets/livestock infection w/COVID-19; 1/4 of NAHLN labs are currently capable of testing human COVID-19 samples is currently conducting human sample tests (MCM TF Update, April 13, 2020, 9:13 a.m. ET)
- CDC confirms that International Reagent Resources (IRR) is open and receiving orders; IRR website will accept orders for the materials currently in stock or will have in stock (Cepheid rapid test kits and swabs) week of April 20 (Lab Diagnostics TF, April 13, 2020, 9:44 a.m. ET)

| COVID-19 Cases | Confirmed              | Deaths              |  |  |
|----------------|------------------------|---------------------|--|--|
| United States  | 576,990 (+22,937)      | 23,373 (+1,435)     |  |  |
| Worldwide      | 7,773,084<br>(+76,498) | 111,652<br>(+5,702) |  |  |