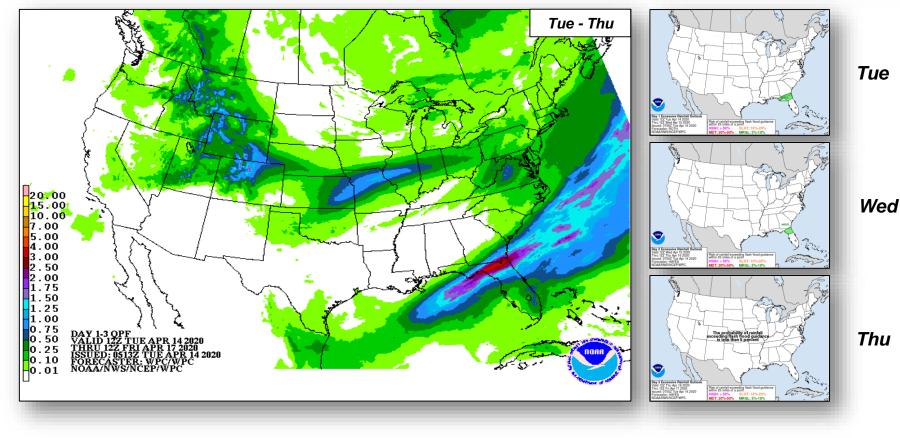

hroughout the affected area, as depicted in the graphics

#### Impacts:

- Local Search & Rescue operations have concluded
- Approximately 360 homes sustained damage, most significantly in Louisiana
- 26 fatalities and 14 injuries have been reported
- Minimal customer power outages remain
- Some roads remain closed as debris removal continues

#### State / Local Response:

- Damage assessments continue throughout the impacted region
- AL, LA, MS, AR, and TX EOC's Activated for (COVID-19)
- AL, LA, and MS declared a State of Emergency

#### FEMA / Federal Response:

- Region VI RWC returned to Normal Operations
- Region IV and VI RRCCs activated for COVID-19
- NWC and Region's IV and VI RWC's continue to monitor

### National Weather Forecast





#### Precipitation & Excessive Rainfall





### Joint Preliminary Damage Assessments



| Pagian                                              | State / | Event                                                                                            |       | Number of | Start – End |             |  |
|-----------------------------------------------------|---------|--------------------------------------------------------------------------------------------------|-------|-----------|-------------|-------------|--|
| Region     Otate     Event       Location     Event |         | Event                                                                                            | IA/PA | Requested | Completed   | Start – Enu |  |
| IV AL                                               |         | Severe Storms, Tornadoes, Straight-line