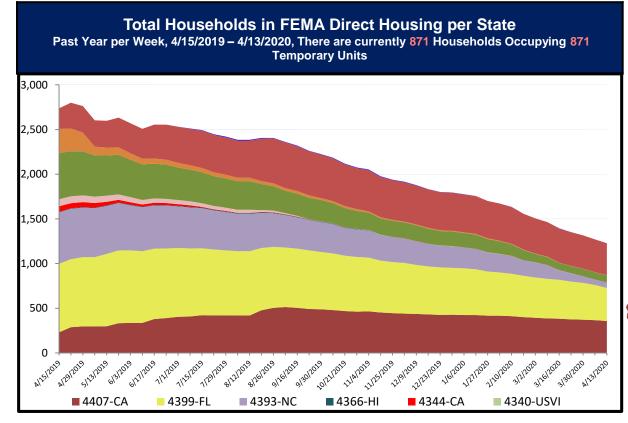

### **Direct Housing**

| DR      | IA Declaration<br>Date | Current # of<br>Households<br>in Direct<br>Housing<br>(Weekly<br>Change) |           |
|---------|------------------------|--------------------------------------------------------------------------|-----------|
| 4421-IA | 3/23/2019              | 9/23/2020                                                                | 1 (0)     |
| 4407-CA | 11/12/2018             | 5/12/2020                                                                | 358 (-9)  |
| 4399-FL | 10/11/2018             | 4/11/2020                                                                | 368 (-25) |
| 4393-NC | 9/14/2018              | 3/14/2020                                                                | 61 (0)    |
| 4344-CA | 10/10/2017             | 7/10/2019                                                                | 0 (0)     |
| 4339-PR | 9/20/2017              | 9/20/2019                                                                | 1 (+1)    |
| 4332-TX | 8/25/2017              | 8/25/2019                                                                | 80 (-1)   |
| 4277-LA | 8/14/2016              | 4/30/2019                                                                | 2 (0)     |

States with Currently Occupied Units