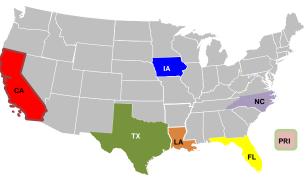

### **Direct Housing**

| DR      | IA Declaration<br>Date | Current # of<br>Households<br>in Direct<br>Housing<br>(Weekly<br>Change) |           |
|---------|------------------------|--------------------------------------------------------------------------|-----------|
| 4421-IA | 3/23/2019              | 9/23/2020                                                                | 1 (0)     |
| 4407-CA | 11/12/2018             | 5/12/2020                                                                | 358 (-9)  |
| 4399-FL | 10/11/2018             | 4/11/2020                                                                | 368 (-25) |
| 4393-NC | 9/14/2018              | 3/14/2020                                                                | 61 (0)    |
| 4344-CA | 10/10/2017             | 7/10/2019                                                                | 0 (0)     |
| 4339-PR | 9/20/2017              | 9/20/2019                                                                | 1 (+1)    |
| 4332-TX | 8/25/2017              | 8/25/2019                                                                | 80 (-1)   |
| 4277-LA | 8/14/2016              | 4/30/2019                                                                | 2 (0)     |

States with Currently Occupied Units