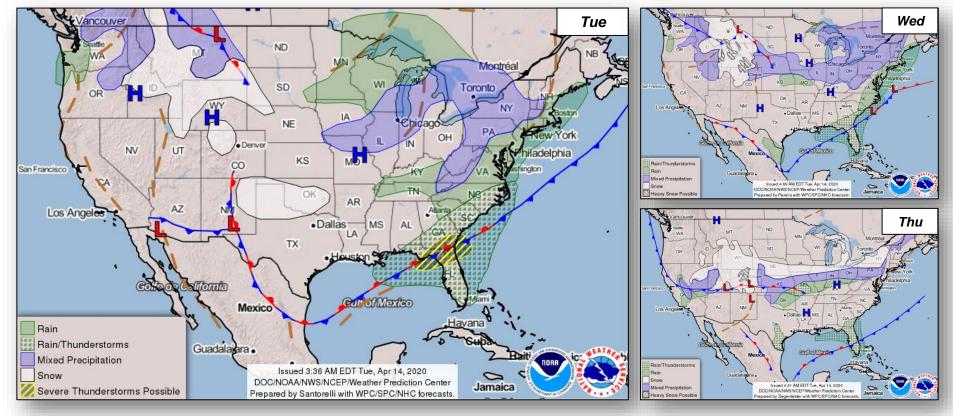

tornado, 864 high wind, and 43 hail reports throughout the affected area, as depicted in the graphics

#### Impacts:

- Local Search & Rescue operations have concluded
- Approximately 360 homes sustained damage, most significantly in Louisiana
- 26 fatalities and 14 injuries have been reported
- Minimal customer power outages remain
- Some roads remain closed as debris removal continues

#### State / Local Response:

- Damage assessments continue throughout the impacted region
- AL, LA, MS, AR, and TX EOC's Activated for (COVID-19)
- AL, LA, and MS declared a State of Emergency

#### FEMA / Federal Response:

- Region VI RWC returned to Normal Operations
- Region IV and VI RRCCs activated for COVID-19
- NWC and Region's IV and VI RWC's continue to monitor

### National Weather Forecast





#### Precipitation & Excessive Rainfall





### Joint Preliminary Damage Assessments



| Pagian                                              | State / | Event                                                                                            |       | Number of | Start – End |             |  |
|-----------------------------------------------------|---------|--------------------------------------------------------------------------------------------------|-------|-----------|-------------|-------------|--|
| Region     Otate     Event       Location     Event |         | Event                                                                                            | IA/PA | Requested | Completed   | Start – Enu |  |
| IV AL                                               |