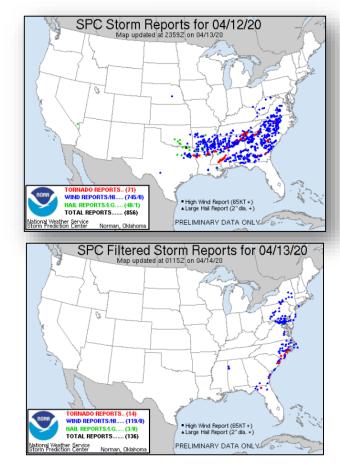

#### Tornadoes and Severe Weather - FINAL

**Situation:** The severe weather system that began late Saturday, impacting states from eastern Texas, through much of the Southeast, Tennessee Valley, and Mid-Atlantic is exiting off New England tonight. Over the course of the last two days, preliminary data from the Storm Prediction Center has indicated 85 tornado, 864 high wind, and 43 hail reports throughout the affected area, as depicted in the graphics

#### Impacts:

- Local Search & Rescue operations have concluded
- Approximately 360 homes sustained damage, most significantly in Louisiana
- 26 fatalities and 14 injuries have been reported
- Minimal customer power outages remain
- Some roads remain closed as debris removal continues