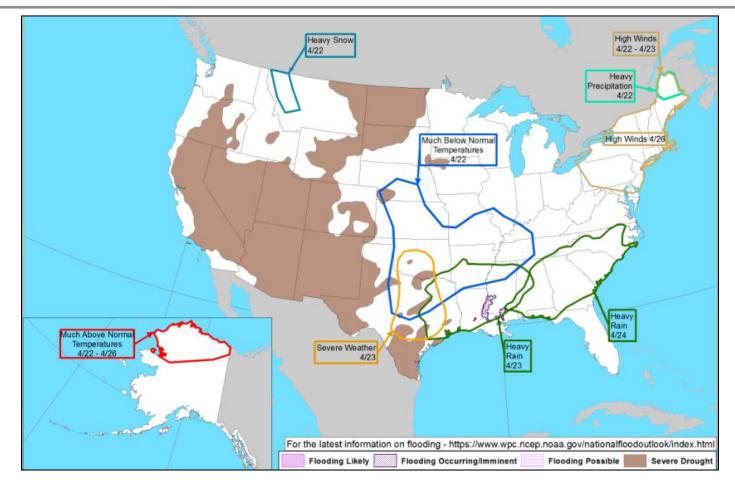

Briefing

Tuesday, April 20, 2021 8:30 a.m. ET



# **National Current Ops / Monitoring**

| New Significant Incidents / Ongoing Ops:  COVID-19      | Hazard Monitoring:  Heavy rain and flash flooding possible – Florida  Freezing rain possible – Great Lakes to Northeast |
|---------------------------------------------------------|-------------------------------------------------------------------------------------------------------------------------|
| Disaster Declaration Activity: <ul> <li>None</li> </ul> | <ul> <li>Event Monitoring:</li> <li>Presidential Address to Joint Session of Congress</li> </ul>                        |



#### **National Weather Forecast**









#### **Forecast Snowfall**





#### **Fire Weather Outlook**





Today
Tomorrow



# Hazards Outlook – Apr 22-26





# **Joint Preliminary Damage Assessments**

| State / |                       | Event                                                              | IA        | Number of C | ounties     | Ctort End  |
|---------|-----------------------|--------------------------------------------------------------------|-----------|-------------|-------------|------------|
| Region  | Region Location Event | PA                                                                 | Requested | Complete    | Start - End |            |
|         | Severe Winter Storms  |                                                                    | IA        | 0           | 0           | N/A        |
| VA VA   |                       | Feb 8-20                                                           | PA        | 41