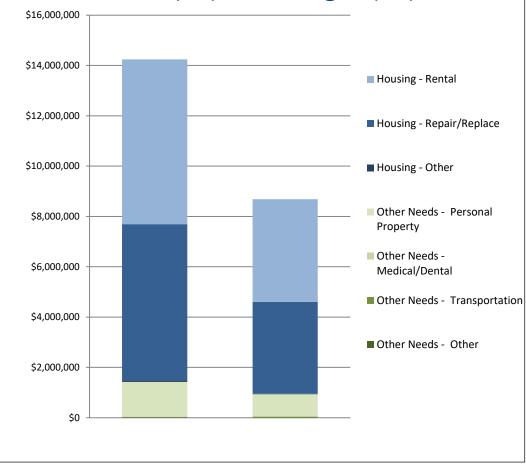

IHP Approved per Category in the Past 2 Weeks - 04/05/2021 through 04/19/2021

Helping people before, during, and after disasters.