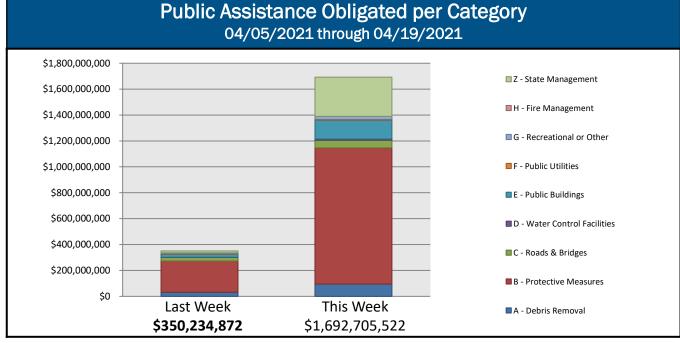

### **Public Assistance Grant Program**

|                            | PA Project Worksheets Obligated in past week, as of 04/19/2021 at 1500 ET |                               |                        |                                       |               |                        |                         |       |                  |                    |
|----------------------------|---------------------------------------------------------------------------|-------------------------------|------------------------|---------------------------------------|---------------|------------------------|-------------------------|-------|------------------|--------------------|
|                            | Emergei                                                                   | Emergency Work Permanent Work |                        |                                       |               |                        |                         |       |                  |                    |
| PA Category                | A - Debris<br>Removal                                                     | B - Protective<br>Measures    | C - Roads &<br>Bridges | I I I I I I I I I I I I I I I I I I I |               | H - Fire<br>Management | Z - State<br>Management | Total |                  |                    |
| Number Of PWs<br>Obligated | 40                                                                        | 327                           | 99                     | 9                                     | 103           | 20                     | 45                      | 0     | 83               | 726                |
| Federal Share<br>Obligated | \$95,092,221                                                              | \$1,050,874,679               | \$59,658,182           | \$8,824,132                           | \$145,489,359 | \$6,573,193            | \$23,442,691            | \$0   | \$302,751,066.09 | \$1,692,705,522.12 |

#### This weeks PA Highlights

- In 4482-CA
  - \$549 Million obligated for Category B Protective Measures
  - \$144 Million obligated for Category Z State Management
- In 4532-VT
  - \$153 Million obligated for Category B Protective Measures
- In 4339-PR
  - \$138 Million obligated for Category Z State Management