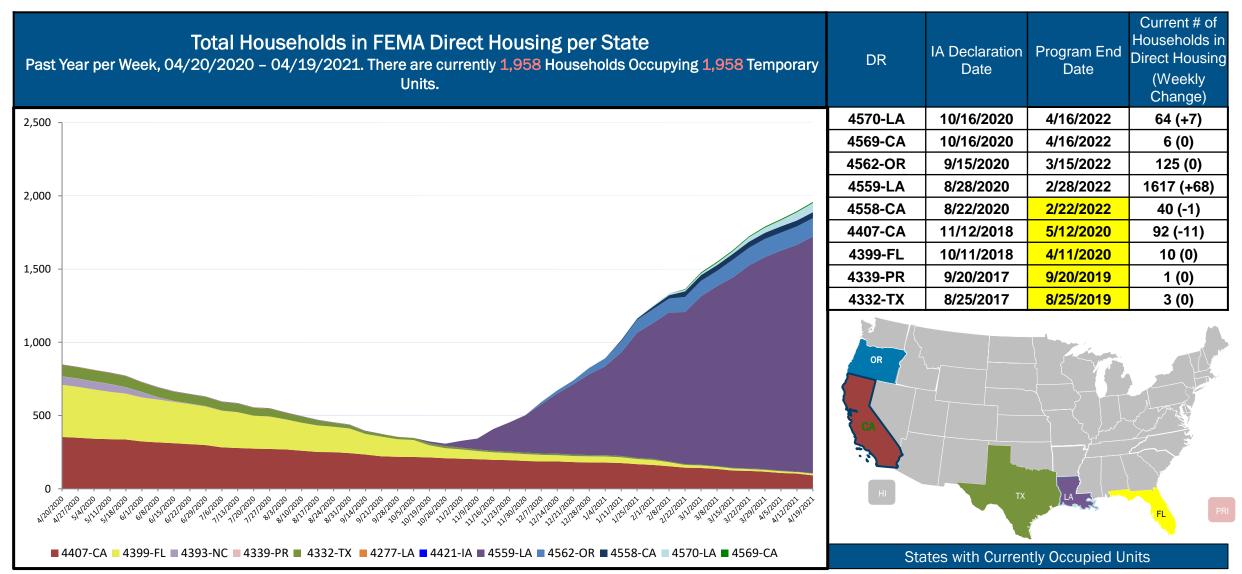

3               | 726                |
| Federal Share<br>Obligated | \$95,092,221                                                              | \$1,050,874,679               | \$59,658,182           | \$8,824,132                           | \$145,489,359 | \$6,573,193            | \$23,442,691            | \$0   | \$302,751,066.09 | \$1,692,705,522.12 |



#### COVID-19 Obligated as of 04/19/21

Total Public Assistance Obligated: \$21,603,280,229.00

#### This weeks PA Highlights

- In 4482-CA
  - \$549 Million obligated for Category B Protective Measures
  - \$144 Million obligated for Category Z State Management
- In 4532-VT
  - \$153 Million obligated for Category B Protective Measures
- In 4339-PR
  - \$138 Million obligated for Category Z State Management



### **Direct Housing**





# **NPSC Call Activity**

| NPSC Call Activity in the Past Week 04/11/2021 through 04/17/2021 |                 |        |  |  |  |  |
|-------------------------------------------------------------------|-----------------|--------|--|--|--|--|
| 04/11/2021 (1110)                                                 | ugii 04/1//2021 |        |  |  |  |  |
| Call Type Projected Calls Actual Calls                            |                 |        |  |  |  |  |
| Registration Intake:                                              | 8,609           | 6,775  |  |  |  |  |
| Helpline:                                                         | 32,591          | 34,056 |  |  |  |  |
| Combined: 41,200 40,831                                           |                 |        |  |  |  |  |





##