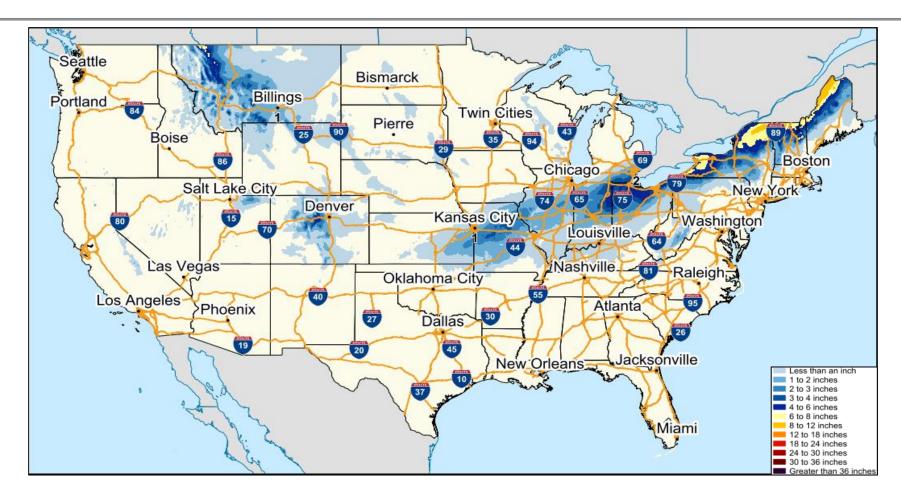

#### **FEMA National Watch Center**

# Daily Operations Briefing

Tuesday, April 20, 2021 8:30 a.m. ET



# **National Current Ops / Monitoring**

| New Significant Incidents / Ongoing Ops:  COVID-19      | Hazard Monitoring:  Heavy rain and flash flooding possible – Florida  Freezing rain possible – Great Lakes to Northeast |
|---------------------------------------------------------|-------------------------------------------------------------------------------------------------------------------------|
| Disaster Declaration Activity: <ul> <li>None</li> </ul> | <ul> <li>Event Monitoring:</li> <li>Presidential Address to Joint Session of Congress</li> </ul>                        |



#### **National Weather Forecast**









#### **Forecast Snowfall**





#### **Fire Weather Outlook**





Today
Tomorrow



# Hazards Outlook – Apr 22-26





# **Joint Preliminary Damage Assessments**

| State / |                       | Event                                                              | IA        | Number of C | ounties     | Ctort End  |
|---------|-----------------------|--------------------------------------------------------------------|-----------|-------------|-------------|------------|
| Region  | Region Location Event | PA                                                                 | Requested | Complete    | Start - End |            |
|         | Severe Winter Storms  |                                                                    | IA        | 0           | 0           | N/A        |
| VA VA   |