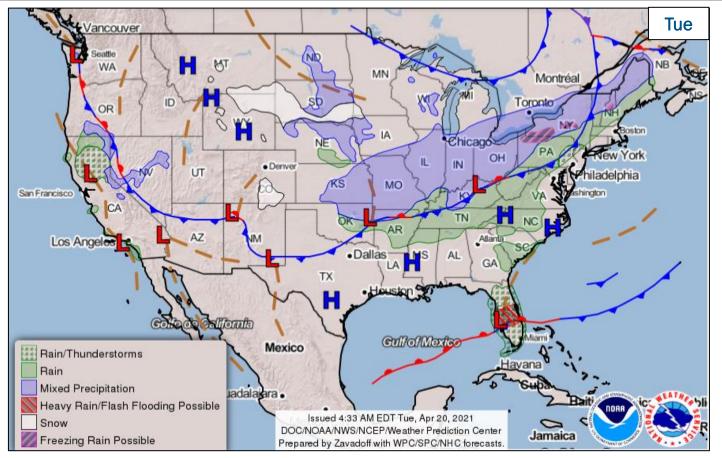

# **National Current Ops / Monitoring**

| New Significant Incidents / Ongoing Ops:  COVID-19      | Hazard Monitoring:  Heavy rain and flash flooding possible – Florida  Freezing rain possible – Great Lakes to Northeast |
|---------------------------------------------------------|-------------------------------------------------------------------------------------------------------------------------|
| Disaster Declaration Activity: <ul> <li>None</li> </ul> | <ul> <li>Event Monitoring:</li> <li>Presidential Address to Joint Session of Congress</li> </ul>                        |

#### **National Weather Forecast**