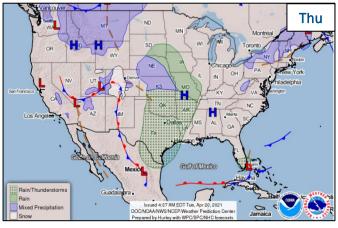

#### **FEMA National Watch Center**

# Daily Operations Briefing

Tuesday, April 20, 2021 8:30 a.m. ET



# **National Current Ops / Monitoring**

| New Significant Incidents / Ongoing Ops:  COVID-19      | Hazard Monitoring:  Heavy rain and flash flooding possible – Florida  Freezing rain possible – Great Lakes to Northeast |
|---------------------------------------------------------|-------------------------------------------------------------------------------------------------------------------------|
| Disaster Declaration Activity: <ul> <li>None</li> </ul> | <ul> <li>Event Monitoring:</li> <li>Presidential Address to Joint Session of Congress</li> </ul>                        |



#### **National Weather Forecast**









#### **Forecast Snowfall**





#### **Fire Weather Outlook**





Today
Tomorrow



# Hazards Outlook – Apr 22-26





# **Joint Preliminary Damage Assessments**

| State / |                       | Event                                                              | IA        | Number of C | ounties     | Ctort End  |
|---------|-----------------------|--------------------------------------------------------------------|-----------|-------------|-------------|------------|
| Region  | Region Location Event | PA                                                                 | Requested | Complete    | Start - End |            |
|         | Severe Winter Storms  |                                                                    | IA        | 0           | 0           | N/A        |