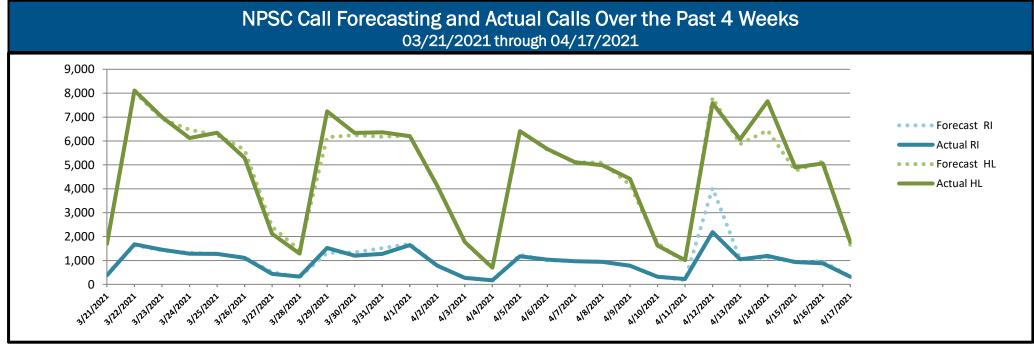

# **NPSC Call Activity**

| NPSC Call Activity in the Past Week 04/11/2021 through 04/17/2021 |                 |        |  |  |  |  |
|-------------------------------------------------------------------|-----------------|--------|--|--|--|--|
| 04/11/2021 (1110)                                                 | ugii 04/1//2021 |        |  |  |  |  |
| Call Type Projected Calls Actual Calls                            |                 |        |  |  |  |  |
| Registration Intake:                                              | 8,609           | 6,775  |  |  |  |  |
| Helpline:                                                         | 32,591          | 34,056 |  |  |  |  |
| Combined: 41,200 40,831                                           |                 |        |  |  |  |  |