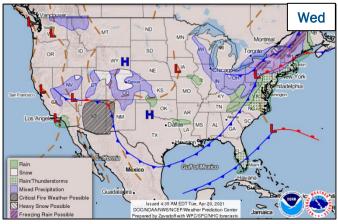

#### **FEMA National Watch Center**

# Daily Operations Briefing

Tuesday, April 20, 2021 8:30 a.m. ET



# **National Current Ops / Monitoring**

| New Significant Incidents / Ongoing Ops:  COVID-19      | Hazard Monitoring:  Heavy rain and flash flooding possible – Florida  Freezing rain possible – Great Lakes to Northeast |
|---------------------------------------------------------|-------------------------------------------------------------------------------------------------------------------------|
| Disaster Declaration Activity: <ul> <li>None</li> </ul> | <ul> <li>Event Monitoring:</li> <li>Presidential Address to Joint Session of Congress</li> </ul>                        |



#### **National Weather Forecast**









#### **Forecast Snowfall**





#### **Fire Weather Outlook**





Today
Tomorrow



# Hazards Outlook – Apr 22-26





# **Joint Preliminary Damage Assessments**

| State / |                       | Event                                                              | IA        | Number of C | ounties     | Ctort End  |
|---------|-----------------------|--------------------------------------------------------------------|-----------|-------------|-------------|------------|
| Region  | Region Location Event | PA                                                                 | Requested | Complete    | Start - End |            |
|         | Severe Winter Storms  |                                                                    | IA        | 0           | 0           | N/A