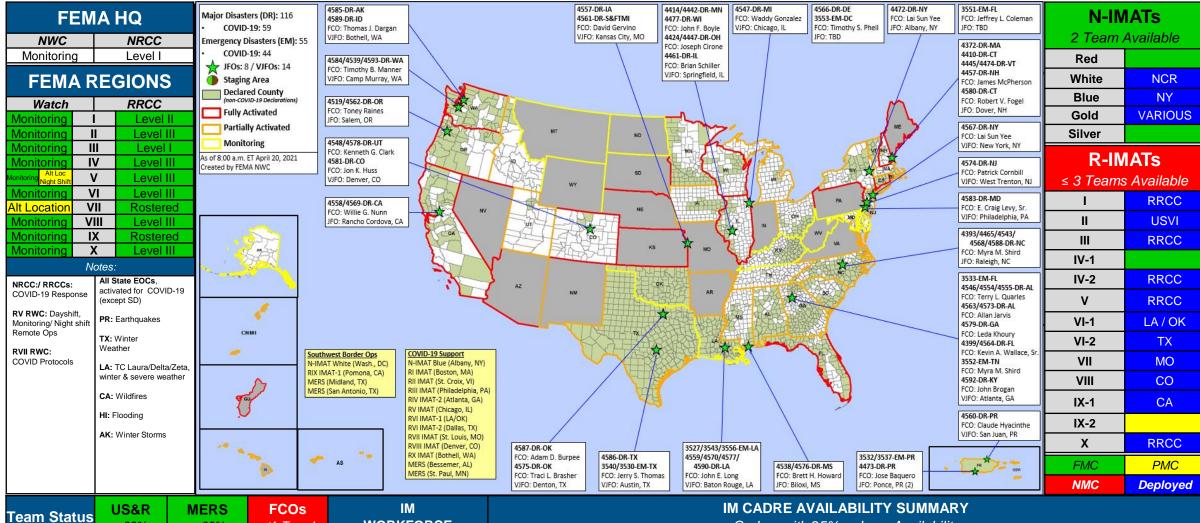

#### **FEMA Common Operating Picture**

| Team Status | US&R<br>>66% | MERS<br>> 66% | <b>FCOs</b><br>≤1 <i>Type I</i> | IM<br>Workforce   |
|-------------|--------------|---------------|---------------------------------|-------------------|
| Assigned:   | 28           | 36            | 52                              | 13,645 (+6)       |
| Unavailable | 1            | 0             | 0                               | 2,726 (+32)       |
| Deployed:   | 0            | 2             | 49 (-2)                         | 7,889 (-44)       |
| Available:  | 27           | 34            | 3 (+2)                          | 22% / 3,030 (+18) |

Cadres with 25% or Less Availability

CVR 9% (8/93); DFTO 19% (23/120); DI 10% (6/63); EA 21% (95/455); EHP 18% (127/697); FL 15% (23/152)
HM 18% (223/1,230); HR 17% (36/207); IT 22% (134/612); LOG 19% (274/1,421);
NDRS 21% (54/258); OPS 11% (39/356); PA 15% (419/2,762); PLAN 12% (53/457); SAF 11% (7/62);
SEC 15% (18/118)