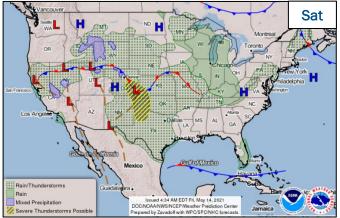

he Governors of FL, GA, VA, & NC have declared States of Emergency

#### FEMA / Federal Response Actions and Waivers:

- The FEMA NRCC and Regions II, III, IV, and VI RRCCs are activated for COVID-19
- USACE has opened the Cheatham lock in TN to fuel barge traffic
- Department of Transportation Actions:
  - Federal Motor Carrier Safety Administration issued a Regional Emergency Declaration for AL,
    AR, DC, DE, FL, GA, KY, LA, MD, MS, NJ, NY, NC, PA, SC, TN, TX, WV, and VA
  - AL, GA, KT, LA, MD, MS, NJ, NC, TN, and VA may issue special permits to vehicles delivering relief supplies including petroleum products
- EPA waiver issued alleviating Reformulated and conventional gasoline volatility for DC, MD, PA, AL, DE, GA, FL, LA, MS, NC, SC, and TN





### **National Weather Forecast**









### **Fire Weather Outlook**





Today Tomorrow



# Hazards Outlook - May 16-20





# **Joint Preliminary Damage Assessments**

| Region | State /<br>Location | Event                 | IA | Number of C | Start - End |              |
|--------|---------------------|-----------------------|----|-------------|-------------|--------------|
|        |                     |                       | PA | Requested   | Complete    | Start - Eliu |
| VI     | AR                  | Severe Winter Weather | IA | 0           | 0           | N/A          |
|        |                     | Feb 10                | PA | 17          | 8           | 2/10 - TBD   |



# **Declaration Approval – Hawaii**

**Declaration:** Major Disaster Declaration FEMA-4604-DR-HI

Date Requested: Apr 19

Date Approved