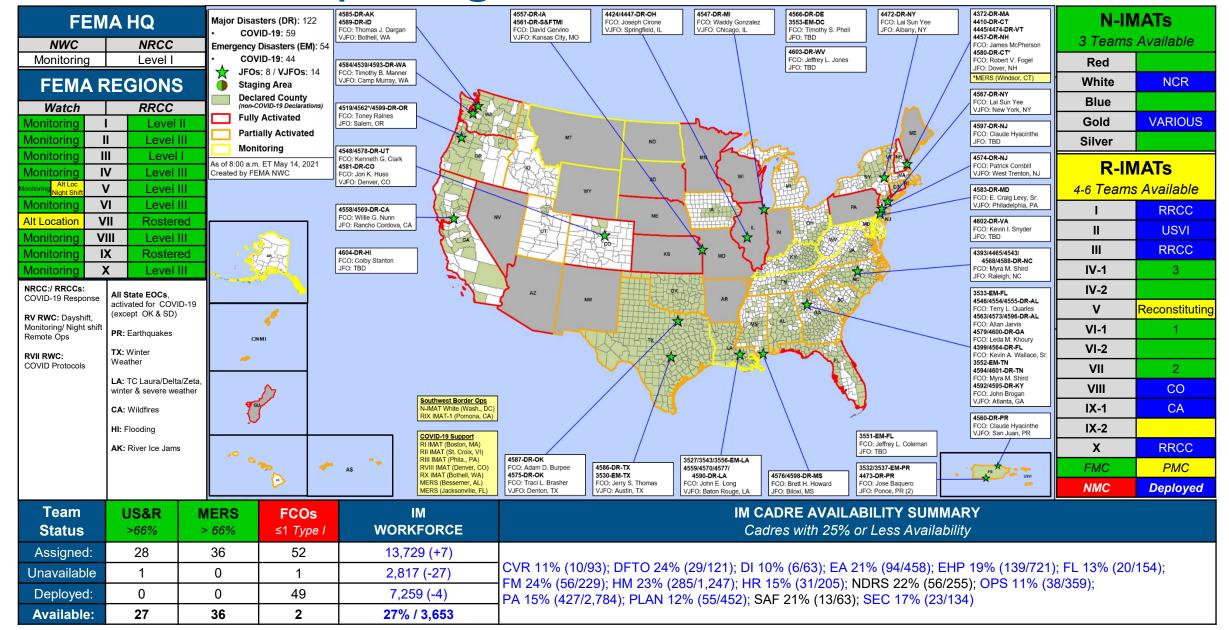

# **National Current Ops / Monitoring**

#### State / Local Response:

- FL and PA at Full Activation (COVID-19)
- AL, AR, DC, GA, MS, NC, NJ, NY, SC, TN, TX, and VA EOCs at Partial Activation (COVID-19)
- DE, KY, LA, MD EOC are Monitoring (COVID-19)
- The Governors of FL, GA, VA, & NC have declared States of Emergency

#### FEMA / Federal Response Actions and Waivers:

- The FEMA NRCC and Regions II, III, IV, and VI RRCCs are activated for COVID-19
- USACE has opened the Cheatham lock in TN to fuel barge traffic
- Department of Transportation Actions:
  - Federal Motor Carrier Safety Administration issued a Regional Emergency Declaration for AL,
    AR, DC, DE, FL, GA, KY, LA, MD, MS, NJ, NY, NC, PA, SC, TN, TX, WV, and VA
  - AL, GA, KT, LA, MD, MS, NJ, NC, TN, and VA may issue special permits to vehicles delivering relief supplies including petroleum products
- EPA waiver issued alleviating Reformulated and conventional gasoline volatility for DC, MD, PA, AL, DE, GA, FL, LA, MS, NC, SC, and TN