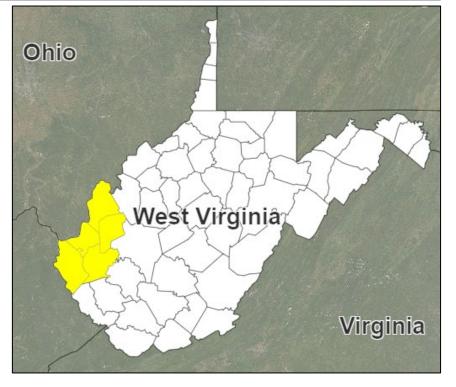

# **Declaration Approval - West Virginia**

**Declaration Type:** Major Disaster Declaration FEMA-4603-DR-WV

Date Requested: Apr 12

Date Approved: May 13

Incident: Severe Winter Storm Incident Period: Feb 10–16

### Provides:

PA: 5 counties

Hazard Mitigation: Statewide

FCO: Jeffrey L. Jones

PA