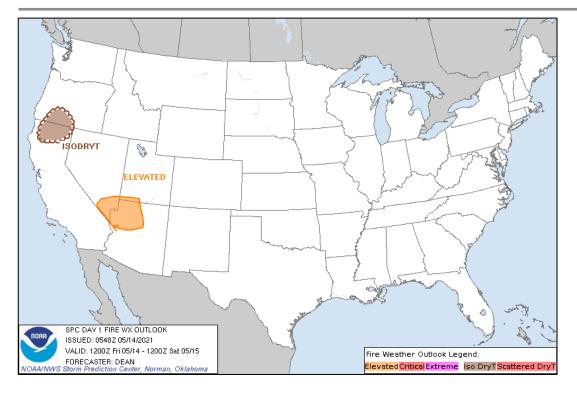

e declared States of Emergency

#### FEMA / Federal Response Actions and Waivers:

- The FEMA NRCC and Regions II, III, IV, and VI RRCCs are activated for COVID-19
- USACE has opened the Cheatham lock in TN to fuel barge traffic
- Department of Transportation Actions:
  - Federal Motor Carrier Safety Administration issued a Regional Emergency Declaration for AL,
    AR, DC, DE, FL, GA, KY, LA, MD, MS, NJ, NY, NC, PA, SC, TN, TX, WV, and VA
  - AL, GA, KT, LA, MD, MS, NJ, NC, TN, and VA may issue special permits to vehicles delivering relief supplies including petroleum products
- EPA waiver issued alleviating Reformulated and conventional gasoline volatility for DC, MD, PA, AL, DE, GA, FL, LA, MS, NC, SC, and TN





### **National Weather Forecast**









### **Fire Weather Outlook**





Today Tomorrow



# Hazards Outlook - May 16-20





# **Joint Preliminary Damage Assessments**

| Region | State /<br>Location | Event                 | IA | Number of C | Start - End |              |
|--------|---------------------|-----------------------|----|-------------|-------------|--------------|
|        |                     |                       | PA | Requested   | Complete    | Start - Eliu |
| VI     | AR                  | Severe Winter Weather | IA | 0           | 0           | N/A          |
|        |                     | Feb 10                | PA | 17          | 8           | 2/10 - TBD   |



# **Declaration Approval – Hawaii**

**Declaration:** Major Disaster Declaration FEMA-4604-DR-HI

Date Requested: Apr 19

Date Approved: May 13

**Incident:** Severe Storm