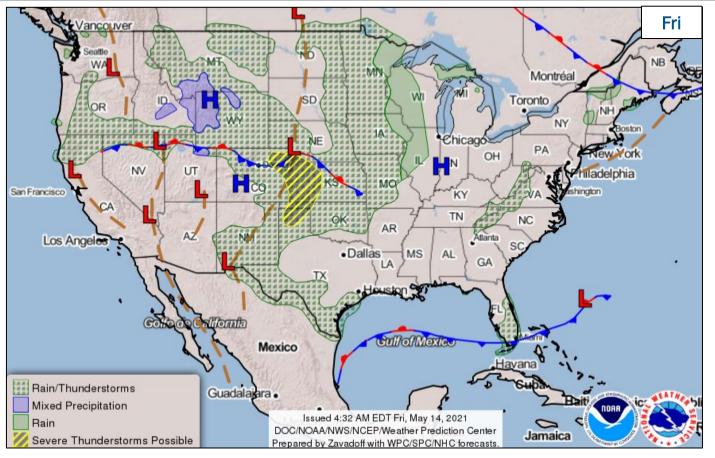

The Governors of FL, GA, VA, & NC have declared States of Emergency

#### FEMA / Federal Response Actions and Waivers:

- The FEMA NRCC and Regions II, III, IV, and VI RRCCs are activated for COVID-19
- USACE has opened the Cheatham lock in TN to fuel barge traffic
- Department of Transportation Actions:
  - Federal Motor Carrier Safety Administration issued a Regional Emergency Declaration for AL,
    AR, DC, DE, FL, GA, KY, LA, MD, MS, NJ, NY, NC, PA, SC, TN, TX, WV, and VA
  - AL, GA, KT, LA, MD, MS, NJ, NC, TN, and VA may issue special permits to vehicles delivering relief supplies including petroleum products
- EPA waiver issued alleviating Reformulated and conventional gasoline volatility for DC, MD, PA, AL, DE, GA, FL, LA, MS, NC, SC, and TN





### **National Weather Forecast**









### **Fire Weather Outlook**





Today Tomorrow



# Hazards Outlook - May 16-20





# **Joint Preliminary Damage Assessments**

| Region | State /<br>Location | Event                 | IA | Number of C | Start - End |              |
|--------|---------------------|-----------------------|----|-------------|-------------|--------------|
|        |                     |                       | PA | Requested   | Complete    | Start - Eliu |
| VI     | AR                  | Severe Winter Weather | IA | 0           | 0           | N/A          |
|        |                     | Feb 10                | PA | 17          | 8           | 2/10 - TBD   |



# **Declaration Approval – Hawaii**

**Declaration:** Major Disaster Declaration FEMA-4604-DR-HI

Date Requested: Apr 19

Date Approv