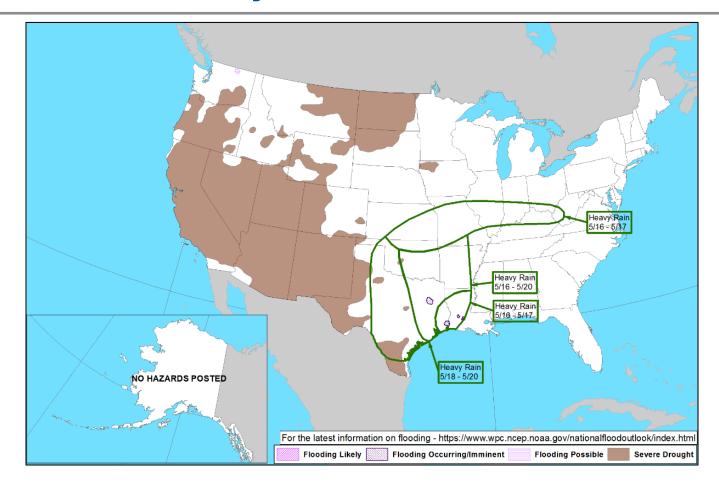

esponse Actions and Waivers:

- The FEMA NRCC and Regions II, III, IV, and VI RRCCs are activated for COVID-19
- USACE has opened the Cheatham lock in TN to fuel barge traffic
- Department of Transportation Actions:
  - Federal Motor Carrier Safety Administration issued a Regional Emergency Declaration for AL,
    AR, DC, DE, FL, GA, KY, LA, MD, MS, NJ, NY, NC, PA, SC, TN, TX, WV, and VA
  - AL, GA, KT, LA, MD, MS, NJ, NC, TN, and VA may issue special permits to vehicles delivering relief supplies including petroleum products
- EPA waiver issued alleviating Reformulated and conventional gasoline volatility for DC, MD, PA, AL, DE, GA, FL, LA, MS, NC, SC, and TN





### **National Weather Forecast**









### **Fire Weather Outlook**





Today Tomorrow



# Hazards Outlook - May 16-20





# **Joint Preliminary Damage Assessments**

| Region | State /<br>Location | Event                 | IA | Number of C | Start - End |              |
|--------|---------------------|-----------------------|----|-------------|-------------|--------------|
|        |                     |                       | PA | Requested   | Complete    | Start - Eliu |
| VI     | AR                  | Severe Winter Weather | IA | 0           | 0           | N/A          |
|        |                     | Feb 10                | PA | 17          | 8           | 2/10 - TBD   |



# **Declaration Approval – Hawaii**

**Declaration:** Major Disaster Declaration FEMA-4604-DR-HI

Date Requested: Apr 19

Date Approved: May 13

**Incident:** Severe Storms, Flooding, Landslides, and Mudslides

**Incident Pe