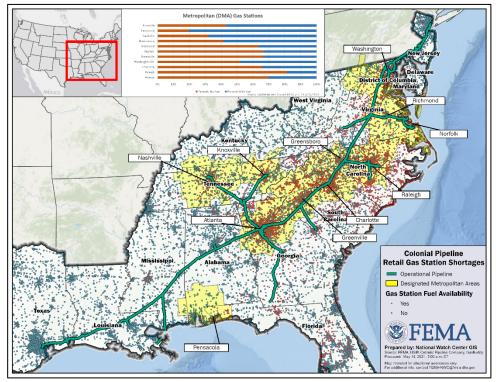

# **Colonial Pipeline Cyber-Attack**

<u>Current Situation</u>: 80% product delivery has resumed; Colonial expects delivery will resume to 100% of markets serviced this afternoon. Currently there are no requests for FEMA assistance.

#### State / Local Response:

- FL and PA at Full Activation (COVID-19)
- AL, AR, DC, GA, MS, NC, NJ, NY, SC, TN, TX, and VA EOCs at Partial Activation (COVID-19)
- DE, KY, LA, MD EOC are Monitoring (COVID-19)
- The Governors of FL, GA, VA, & NC have declared States of Emergency

#### FEMA / Federal Response Actions and Waivers:

- The FEMA NRCC and Regions II, III, IV, and VI RRCCs are activated for COVID-19
- USACE has opened the Cheatham lock in TN to fuel barge traffic
- Department of Transportation Actions:
  - Federal Motor Carrier Safety Administration issued a Regional Emergency Declaration for AL,
    AR, DC, DE, FL, GA, KY, LA, MD, MS, NJ, NY, NC, PA, SC, TN, TX, WV, and VA
  - AL, GA, KT, LA, MD, MS, NJ, NC, TN, and VA may issue special permits to vehicles delivering relief supplies including petroleum products
- EPA waiver issued alleviating Reformulated and conventional gasoline volatility for DC, MD, PA, AL, DE, GA, FL, LA, MS, NC, SC, and TN