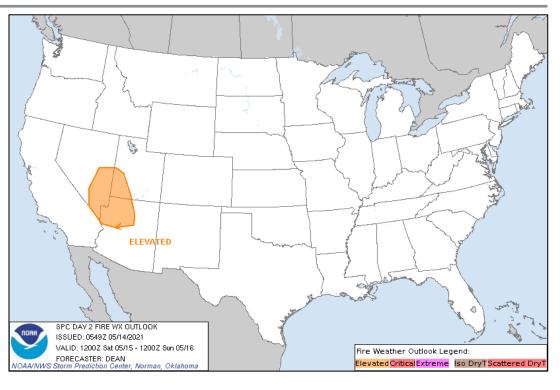

declared States of Emergency

#### FEMA / Federal Response Actions and Waivers:

- The FEMA NRCC and Regions II, III, IV, and VI RRCCs are activated for COVID-19
- USACE has opened the Cheatham lock in TN to fuel barge traffic
- Department of Transportation Actions:
  - Federal Motor Carrier Safety Administration issued a Regional Emergency Declaration for AL,
    AR, DC, DE, FL, GA, KY, LA, MD, MS, NJ, NY, NC, PA, SC, TN, TX, WV, and VA
  - AL, GA, KT, LA, MD, MS, NJ, NC, TN, and VA may issue special permits to vehicles delivering relief supplies including petroleum products
- EPA waiver issued alleviating Reformulated and conventional gasoline volatility for DC, MD, PA, AL, DE, GA, FL, LA, MS, NC, SC, and TN





### **National Weather Forecast**









### **Fire Weather Outlook**





Today Tomorrow



# Hazards Outlook - May 16-20





# **Joint Preliminary Damage Assessments**

| Region | State /<br>Location | Event                 | IA | Number of C | Start - End |              |
|--------|---------------------|-----------------------|----|-------------|-------------|--------------|
|        |                     |                       | PA | Requested   | Complete    | Start - Eliu |
| VI     | AR                  | Severe Winter Weather | IA | 0           | 0           | N/A          |
|        |                     | Feb 10                | PA | 17          | 8           | 2/10 - TBD   |



# **Declaration Approval – Hawaii**

**Declaration:** Major Disaster Declaration FEMA-4604-DR-HI

Date Requested: Apr 19

Date Approved: May 13

**Incident:** Severe Storms,