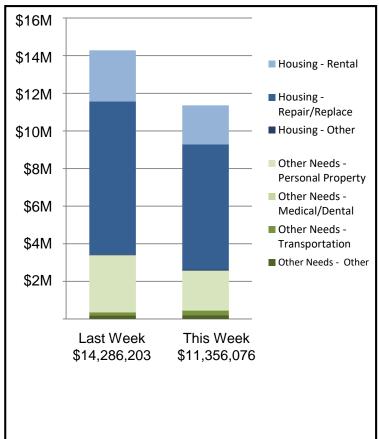

#### Individual Assistance Activity

|                             | Individuals and Households Program Activity As Of: 1/28/19 |                        |                    |                        |                    |  |  |  |  |
|-----------------------------|------------------------------------------------------------|------------------------|--------------------|------------------------|--------------------|--|--|--|--|
|                             |                                                            | In Pas                 | t 7 Days           | Cum                    | ulative            |  |  |  |  |
|                             |                                                            | Applicants<br>Approved | Amount<br>Approved | Applicants<br>Approved | Amount<br>Approved |  |  |  |  |
|                             | 4396-MP Declar                                             | ed 09-29-2018          | End Of Reg Perio   | d 01-27-2019           |                    |  |  |  |  |
|                             | Housing Assistance                                         | 1                      | \$5,615.77         | 239                    | \$614,203.80       |  |  |  |  |
|                             | Other Needs Assistance                                     | 0                      | \$0.00             | 272                    | \$366,943.39       |  |  |  |  |
|                             | Total IHP                                                  | \$5,0                  | 615.77             | \$981,                 | 147.19             |  |  |  |  |
|                             | Average IHP                                                |                        |                    | \$2,                   | ,542               |  |  |  |  |
|                             | Total Max Grants                                           |                        |                    |                        | 0                  |  |  |  |  |
|                             | 4404-MP Declar                                             | red 10-26-2018         | End Of Reg Perio   | d 01-27-2019           |                    |  |  |  |  |
|                             | Housing Assistance                                         | 423                    | \$843,428.08       | 4,698                  | \$10,765,673.39    |  |  |  |  |
| O D                         | Other Needs Assistance                                     | 392                    | \$1,190,331.92     | 4,994                  | \$13,566,599.86    |  |  |  |  |
| Open Registration<br>Period | Total IHP                                                  | \$2,03                 | 3,760.00           | \$24,332,273.25        |                    |  |  |  |  |
|                             | Average IHP                                                |                        |                    | \$4,010                |                    |  |  |  |  |
|                             | Total Max Grants                                           |                        |                    |                        | 0                  |  |  |  |  |
|                             | 4407-CA Declar                                             | ed 11-12-2018          | End Of Reg Perio   | d 01-31-2019           |                    |  |  |  |  |
|                             | Housing Assistance                                         | 231                    | \$2,194,036.95     | 7,134                  | \$46,110,947.99    |  |  |  |  |
|                             | Other Needs Assistance                                     | 124                    | \$576,844.15       | 3,774                  | \$24,072,863.49    |  |  |  |  |
|                             | Total IHP                                                  | \$2,77                 | 0,881.10           | \$70,183,811.48        |                    |  |  |  |  |
|                             | Average IHP                                                |                        |                    | \$9                    | ,384               |  |  |  |  |
|                             | Total Max Grants                                           |                        |                    | 8                      | 01                 |  |  |  |  |
|                             | 17 Declarations IHP Programmatica                          | Ily Open - Close       | d Registration *   |                        |                    |  |  |  |  |
| Other IHP Active            | Housing Assistance                                         | 2,092                  | \$5,739,731.62     |                        |                    |  |  |  |  |
|                             | Other Needs Assistance                                     | 571                    | \$806,087.86       |                        |                    |  |  |  |  |
|                             | Total IHP \$6,545,819.48                                   |                        |                    |                        |                    |  |  |  |  |
|                             |                                                            |                        |                    |                        |                    |  |  |  |  |
|                             | Total IHP Approved in Past<br>Week                         |                        | 6,076.35           |                        |                    |  |  |  |  |