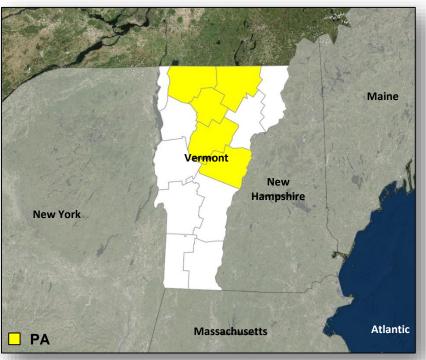

#### **Declaration Activity:**

Major Disaster Declaration Request – VT

#### **Vermont**

- The Governor requested a Major Disaster Declaration on January 4, 2019
- For a Severe Winter Storm that occurred November 26-28, 2018
- Requesting:
  - o Public Assistance for five counties
  - Hazard Mitigation statewide