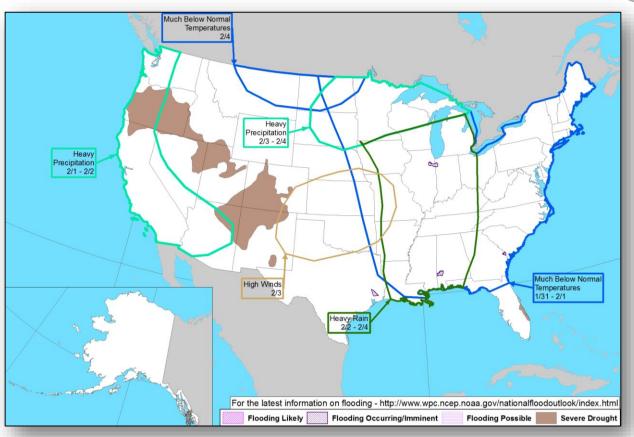

y Operations Briefing**

Tuesday, January 29, 2019 8:30 a.m. EST

#### Significant Activity – Jan 28-29



Significant Events: None

#### Significant Weather:

- Heavy snow possible Upper and Lower Mississippi and Tennessee valleys, Mid-Atlantic, and the Northeast
- Rain and Snow mix Lower Mississippi Valley to the Northeast
- Winter Storm Watches and Warnings in effect for portions of the Southeastern U.S., stretching northeastward through the Appalachians, Ohio Valley, Mid-Atlantic, Northeast and the upper Great Lakes Region

**Tropical Activity:** Western Pacific – No activity affecting U.S. interests

#### **Declaration Activity:**

Major Disaster Declaration Request – VT

#### Winter Weather Outlook









#### National Weather Forecast





#### Hazards Outlook – Jan 31 – Feb 4





## Space Weather



|               | Space Weather<br>Activity | Geomagnetic<br>Storms | Solar<br>Radiation | Radio<br>Blackouts |
|---------------|---------------------------|-----------------------|--------------------|--------------------|
| Past 24 Hours | None                      | None                  | None               | None               |
| Next 24 Hours | None                      | None                  | None               | None               |

For further information on NOAA Space Weather Scales refer to: http://www.swpc.noaa.gov/noaa-scales-explanation





## Joint Preliminary Damage Assessments



| Dogion          | State /        | Event             | IA / DA   | Number o  | f Counties  | Ctout Food  |  |
|-----------------|----------------|-------------------|-