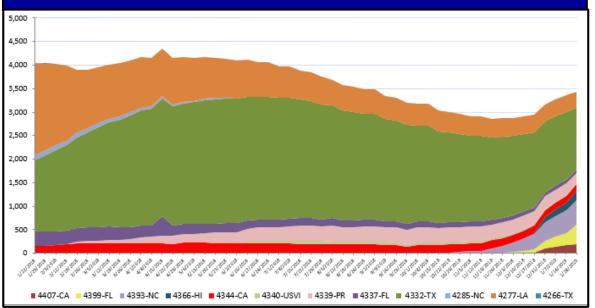

### **Direct Housing**

| DR        | IA Declaration<br>Date | Program End Date | Current # of<br>Households in<br>Direct Housing<br>(Weekly<br>Change) |
|-----------|------------------------|------------------|-----------------------------------------------------------------------|
| 4407-CA   | 11/12/2018             | 5/12/2020        | 192 (+24)                                                             |
| 4399-FL   | 10/11/2018             | 4/11/2020        | 407 (+146)                                                            |
| 4393-NC   | 9/14/2018              | 3/14/2020        | 535 (+59)                                                             |
| 4366-HI   | 5/11/2018              | 11/11/2019       | 6 (0)                                                                 |
| 4344-CA   | 10/10/2017             | 4/10/2019        | 137 (-7)                                                              |
| 4340-USVI | 9/20/2017              | 3/20/2019        | 26 (-1)                                                               |
| 4339-PR   | 9/20/2017              | 3/20/2019        | 217 (-31)                                                             |
| 4337-FL   | 9/10/2017              | 3/10/2019        | 66 (-10)                                                              |
| 4332-TX   | 8/25/2017              | 2/25/2019        | 1,323 (-)112                                                          |
| 4277-LA   | 8/14/2016              | 1/15/2019        | 339 (-16)                                                             |

States with Currently Occupied Units