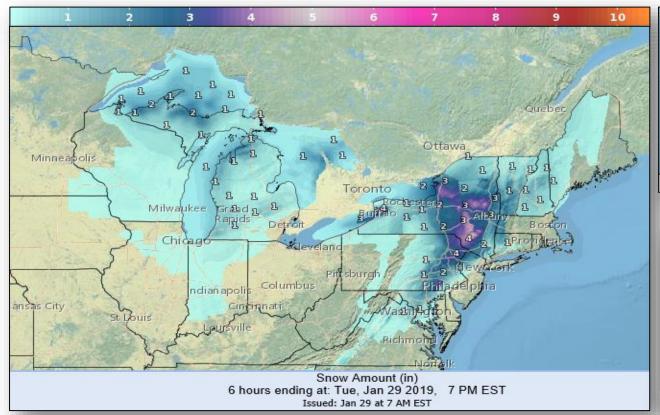

#### Significant Weather:

- Heavy snow possible Upper and Lower Mississippi and Tennessee valleys, Mid-Atlantic, and the Northeast
- Rain and Snow mix Lower Mississippi Valley to the Northeast
- Winter Storm Watches and Warnings in effect for portions of the Southeastern U.S., stretching northeastward through the Appalachians, Ohio Valley, Mid-Atlantic, Northeast and the upper Great Lakes Region

#### Winter Weather Outlook