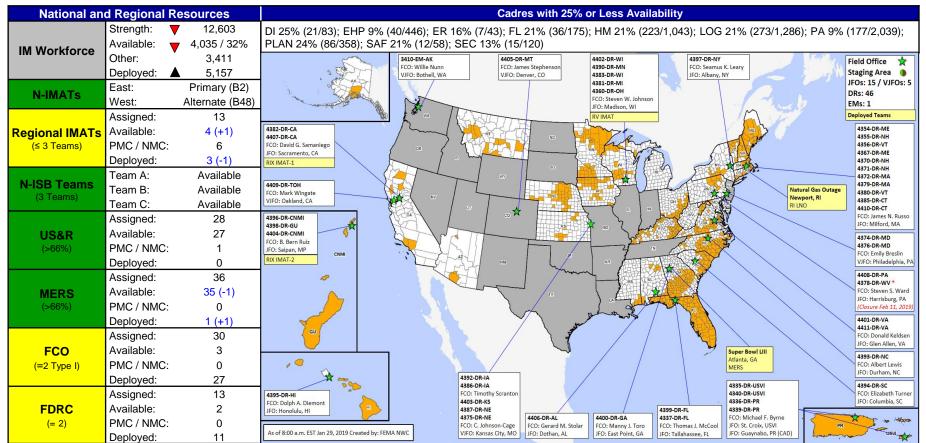

#### Readiness – Deployable Teams and Assets

#### FEMA Readiness – Activation Teams

| Status                     |              | Activated<br>Team | Activation<br>Level | Activation<br>Times | Reason / Comments                   |
|----------------------------|--------------|-------------------|---------------------|---------------------|-------------------------------------|
| NWC<br>(5 Teams)           | Available    |                   |                     |                     |                                     |
| NRCC<br>(2 Teams)          | Available    | Gold              |                     |                     | BLUE Team will assume standby Feb 1 |
| HLT                        | Available    |                   |                     |                     |                                     |
| RWC / MOCs<br>(10 Regions) | Steady State |                   |                     |                     |                                     |
| RRCCs<br>(10 Regions)      | Available    |                   |                     |                     |                                     |

Backup Regions: IV, VI, and VIII