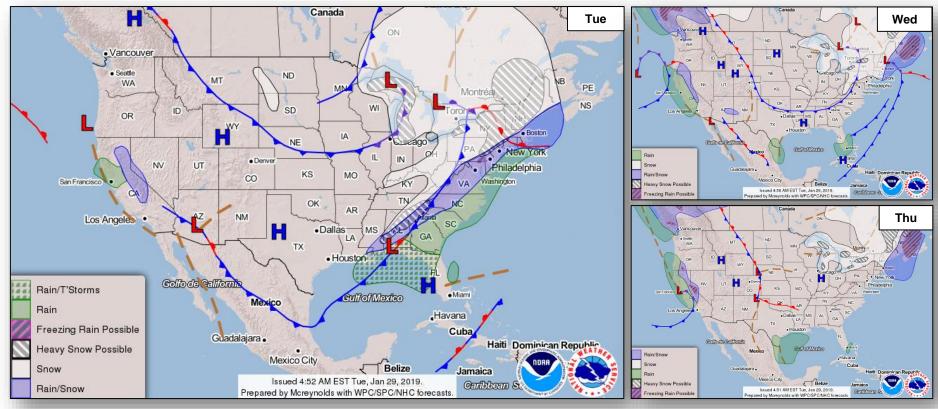

#### Significant Weather:

- Heavy snow possible Upper and Lower Mississippi and Tennessee valleys, Mid-Atlantic, and the Northeast
- Rain and Snow mix Lower Mississippi Valley to the Northeast
- Winter Storm Watches and Warnings in effect for portions of the Southeastern U.S., stretching northeastward through the Appalachians, Ohio Valley, Mid-Atlantic, Northeast and the upper Great Lakes Region

#### National Weather Forecast