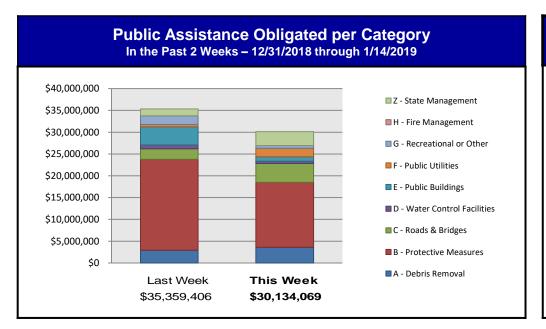

#### Public Assistance Grant Program

| _                          |                                          |                         |                     |                                 |                      |                      |                           |                        |                      |              |
|----------------------------|------------------------------------------|-------------------------|---------------------|---------------------------------|----------------------|----------------------|---------------------------|------------------------|----------------------|--------------|
|                            | PA Project Worksheets Obligated          |                         |                     |                                 |                      |                      |                           |                        |                      |              |
|                            | in past week, as of 01/28/19 at 1500 EST |                         |                     |                                 |                      |                      |                           |                        |                      |              |
|                            | Emerger                                  | ncy Work                |                     |                                 | Permanent W          | ork                  |                           |                        |                      |              |
| PA Category                | A - Debris Removal                       | B - Protective Measures | C - Roads & Bridges | D - Water Control<br>Facilities | E - Public Buildings | F - Public Utilities | G - Recreational or Other | H - Fire<br>Management | Z - State Management | Total        |
| Number Of PWs<br>Obligated | 42                                       | 63                      | 61                  | 4                               | 39                   | 22                   | 23                        | 0                      | 41                   | 295          |
| Federal Share Obligated    | \$3,577,915                              | \$14,910,484            | \$4,356,562         | \$503,179                       | \$1,029,846          | \$1,919,653          | \$648,868                 | \$0                    | \$3,187,561          | \$30,134,069 |

#### This Week's PA Highlights

- In 4337-FL
  - \$5.6 Million obligated for Category B Protective Measures
- In 4404-MP
  - \$3.3 Million obligated for Category B Protective Measures
- In 4339-PR
  - \$2.5 Million obligated for Category B Protective Measures