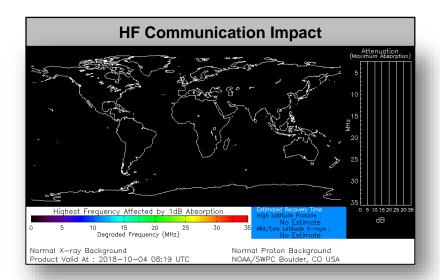

### Space Weather

|               | Space Weather<br>Activity | Geomagnetic<br>Storms | Solar<br>Radiation | Radio<br>Blackouts |
|---------------|---------------------------|-----------------------|--------------------|--------------------|
| Past 24 Hours | None                      | None                  | None               | None               |
| Next 24 Hours | None                      | None                  | None               | None               |

For further information on NOAA Space Weather Scales refer to: http://www.swpc.noaa.gov/noaa-scales-explanation