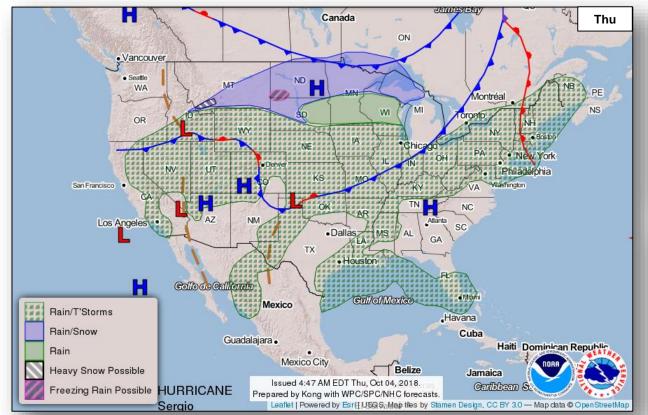

### Precipitation / Excessive Rainfall Forecast

Thu

Fri

Sat

#### **Significant Weather:**

- Heavy rain
   – Most of the US, except Northwest and Southeast
- Severe Thunderstorms –Great Lakes

**Declaration Activity: None** 