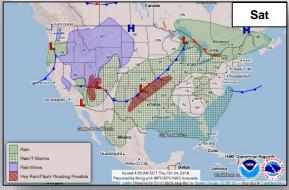

nd 45 miles; tropical storm force winds extend 150 miles
- There are no coastal watches or warnings in effect

#### Disturbance 1 (as of 8:00 a.m. EDT)

- Located just SW of Costa Rica
- Some slow development over next several days
- Formation chance through 48 hours: Low (10%)
- Formation chance through 5 days: Low (30%)





### Tropical Outlook – Central Pacific



#### Hurricane Walaka CAT 3 (Advisory #19 as of 5:00 a.m. EDT)

- 610 miles WNW of Honolulu, HI
- Moving NNE at 22 mph
- Maximum sustained winds 125 mph
- Hurricane force winds extend 70 miles, tropical storm force winds extend 220 miles
- Weakening is expected over the next few days, but expected to remain a hurricane as it passes across the Papahanaumokuakea Marine National Monument



#### National Weather Forecast









### Precipitation / Excessive Rainfall Forecast







Thu

Fri

Sat

#### Hazards Outlook – Oct 6-10





### Space Weather



|               | Space Weather<br>Activity | Geomagnetic<br>Storms | Solar<br>Radiation | Radio<br>Blackouts |
|---------------|---------------------------|-----------------------|--------------------|--------------------|
| Past 24 Hours | None                      | None                  | None               | None               |
| Next 24 Hours | None                      | None                  | None               | None               |

For further information on NOAA Space Weather Scales refer to: http://www.swpc.noaa.gov/noaa-scales-explanation





### Joint Preliminary Damage Assessments



| Degion | State /  | Frant                | IA / PA | Numbe