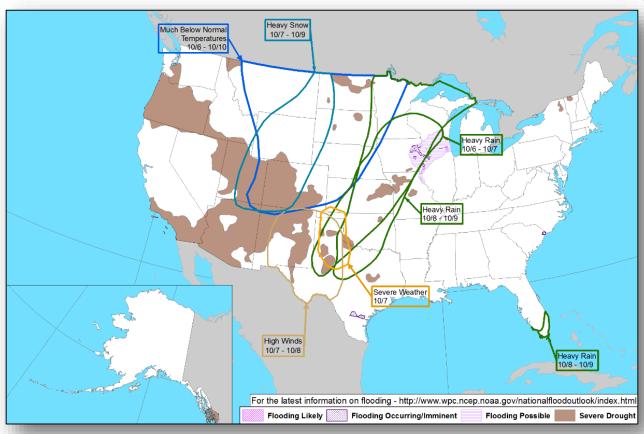

ct

#### Disturbance 1 (as of 8:00 a.m. EDT)

- Located just SW of Costa Rica
- Some slow development over next several days
- Formation chance through 48 hours: Low (10%)
- Formation chance through 5 days: Low (30%)





### Tropical Outlook – Central Pacific



#### Hurricane Walaka CAT 3 (Advisory #19 as of 5:00 a.m. EDT)

- 610 miles WNW of Honolulu, HI
- Moving NNE at 22 mph
- Maximum sustained winds 125 mph
- Hurricane force winds extend 70 miles, tropical storm force winds extend 220 miles
- Weakening is expected over the next few days, but expected to remain a hurricane as it passes across the Papahanaumokuakea Marine National Monument



#### National Weather Forecast









### Precipitation / Excessive Rainfall Forecast







Thu

Fri

Sat

#### Hazards Outlook – Oct 6-10





### Space Weather



|               | Space Weather<br>Activity | Geomagnetic<br>Storms | Solar<br>Radiation | Radio<br>Blackouts |
|---------------|---------------------------|-----------------------|--------------------|--------------------|
| Past 24 Hours | None                      | None                  | None               | None               |
| Next 24 Hours | None                      | None                  | None               | None               |

For further information on NOAA Space Weather Scales refer to: http://www.swpc.noaa.gov/noaa-scales-explanation





### Joint Preliminary Damage Assessments



| Degion | State /  | Frant                | IA / PA | Number of Counties |           | Ctort Fuel  |
|--------|----------|----------------------|---------|-----------