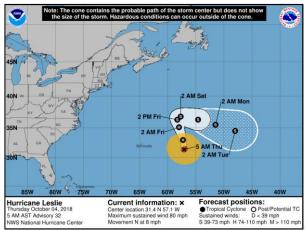

#### Hurricane Leslie (CAT 1) (Advisory #32 as of 5:00 a.m. EDT)

- 455 miles E of Bermuda
- Maximum sustained winds 80 mph; Moving N at 8 mph
- Hurricane force winds extend 45 miles; tropical storm force winds extend 195 miles
- Large swells generated by Leslie will continue to affect portions of the southeastern coast of the United States during the next few days; swells are expected to increase near the coasts of New England by the end of the week
- There are no coastal watches or warnings in effect