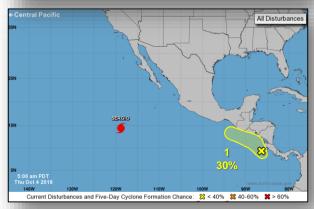

#### Disturbance 1 (as of 8:00 a.m. EDT)

- Located just SW of Costa Rica
- Some slow development over next several days
- Formation chance through 48 hours: Low (10%)
- Formation chance through 5 days: Low (30%)