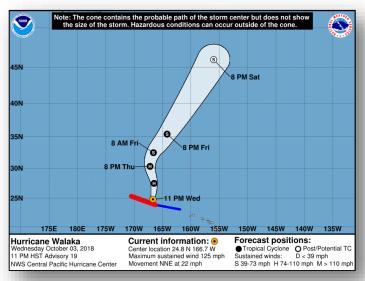

### Tropical Outlook – Central Pacific

#### Hurricane Walaka CAT 3 (Advisory #19 as of 5:00 a.m. EDT)

- 610 miles WNW of Honolulu, HI
- Moving NNE at 22 mph
- Maximum sustained winds 125 mph
- Hurricane force winds extend 70 miles, tropical storm force winds extend 220 miles
- Weakening is expected over the next few days, but expected to remain a hurricane as it passes across the Papahanaumokuakea Marine National Monument