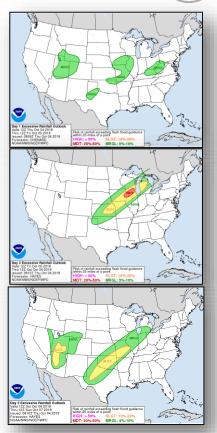

s
- There are no coastal watches or warnings in effect

#### Disturbance 1 (as of 8:00 a.m. EDT)

- Located just SW of Costa Rica
- Some slow development over next several days
- Formation chance through 48 hours: Low (10%)
- Formation chance through 5 days: Low (30%)





### Tropical Outlook – Central Pacific



#### Hurricane Walaka CAT 3 (Advisory #19 as of 5:00 a.m. EDT)

- 610 miles WNW of Honolulu, HI
- Moving NNE at 22 mph
- Maximum sustained winds 125 mph
- Hurricane force winds extend 70 miles, tropical storm force winds extend 220 miles
- Weakening is expected over the next few days, but expected to remain a hurricane as it passes across the Papahanaumokuakea Marine National Monument



#### National Weather Forecast









### Precipitation / Excessive Rainfall Forecast







Thu

Fri

Sat

#### Hazards Outlook – Oct 6-10





### Space Weather



|               | Space Weather<br>Activity | Geomagnetic<br>Storms | Solar<br>Radiation | Radio<br>Blackouts |
|---------------|---------------------------|-----------------------|--------------------|--------------------|
| Past 24 Hours | None                      | None                  | None               | None               |
| Next 24 Hours | None                      | None                  | None               | None               |

For further information on NOAA Space Weather Scales refer to: http://www.swpc.noaa.gov/noaa-scales-explanation





### Joint Preliminary Damage Assessments



| Degion | State /  | Frant                | IA / PA | Number of Counties |           | Ctort Fuel  |
|--------|---