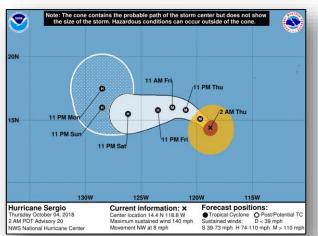

#### Hurricane Sergio CAT 4 (Advisory #20 as of 5:00 a.m. EDT)

- 825 miles SW of the southern tip of Baja of California, Mexico
- Moving NW at 8 mph; maximum sustained winds 140 mph
- Some weakening beginning Friday
- Hurricane force winds extend 45 miles; tropical storm force winds extend 150 miles
- There are no coastal watches or warnings in effect