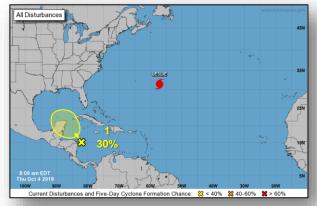

#### Disturbance 1 (as of 8:00 a.m. EDT)

- · Located over the western Caribbean Sea
- Some slow development possible late this weekend or early next week
- Formation chance through 48 hours: Low (near 0%)
- Formation chance through 5 days: Low (30%)