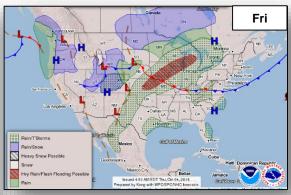

tend 45 miles; tropical storm force winds extend 150 miles
- There are no coastal watches or warnings in effect

#### Disturbance 1 (as of 8:00 a.m. EDT)

- Located just SW of Costa Rica
- Some slow development over next several days
- Formation chance through 48 hours: Low (10%)
- Formation chance through 5 days: Low (30%)





### Tropical Outlook – Central Pacific



#### Hurricane Walaka CAT 3 (Advisory #19 as of 5:00 a.m. EDT)

- 610 miles WNW of Honolulu, HI
- Moving NNE at 22 mph
- Maximum sustained winds 125 mph
- Hurricane force winds extend 70 miles, tropical storm force winds extend 220 miles
- Weakening is expected over the next few days, but expected to remain a hurricane as it passes across the Papahanaumokuakea Marine National Monument



#### National Weather Forecast









### Precipitation / Excessive Rainfall Forecast







Thu

Fri

Sat

#### Hazards Outlook – Oct 6-10





### Space Weather



|               | Space Weather<br>Activity | Geomagnetic<br>Storms | Solar<br>Radiation | Radio<br>Blackouts |
|---------------|---------------------------|-----------------------|--------------------|--------------------|
| Past 24 Hours | None                      | None                  | None               | None               |
| Next 24 Hours | None                      | None                  | None               | None               |

For further information on NOAA Space Weather Scales refer to: http://www.swpc.noaa.gov/noaa-scales-explanation





### Joint Preliminary Damage Assessments



| Degion | State /  | Frant                | IA / PA | Num