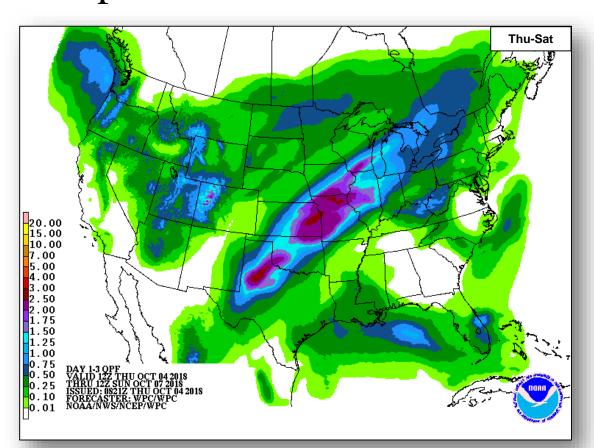

### Precipitation / Excessive Rainfall Forecast

Thu

Fri

Sat

#### **Significant Weather:**

- Heavy rain
   – Most of the US, except Northwest and Southeast
- Severe Thunderstorms –Great Lakes

**Declaration Activity: None** 