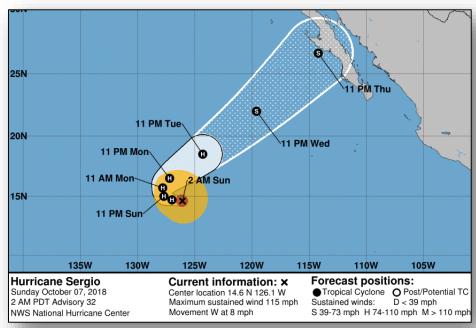

### Tropical Outlook – Eastern Pacific

Hurricane Sergio (CAT 3) (Advisory #32 as of 5:00 a.m. EDT)

- 1,205 miles WSW of the southern tip of Baja California Mexico
- Moving W at 8 mph
- Maximum sustained winds 115 mph