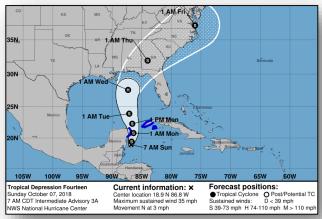

#### <u>Tropical Depression Fourteen</u> (Advisory #3A as of 8:00 a.m. EDT)

- 780 miles south of Pensacola, FL
- Moving N at 3 mph; will move into the eastern Gulf of Mexico late Monday through Wednesday
- Max sustained winds 35 mph
- Strengthening forecast during the next several days
- Expected to become a tropical storm later today
- Could become a hurricane by Tuesday night or Wednesday
- Outer rain bands are expected to produce total rain accumulations of 2 to 4 inches across the Florida Keys through Monday