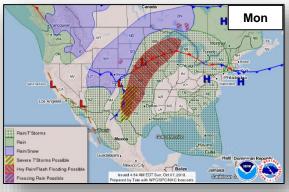

e a hurricane by Tuesday night or Wednesday
- Outer rain bands are expected to produce total rain accumulations of 2 to 4 inches across the Florida Keys through Monday

#### <u>Tropical Storm Leslie</u> (Advisory #44 as of 5:00 a.m. EDT)

- 800 miles ENE of Bermuda
- Moving E at 12 mph

#### Disturbance 1 (As of 8:00 a.m. EDT)

- · Few hundred miles S of Azores
- Formation chance through 48 hours: Low (30%)
- Formation chance through 5 days: Low (30%)







### Tropical Outlook – Eastern Pacific



Hurricane Sergio (CAT 3) (Advisory #32 as of 5:00 a.m. EDT)

- 1,205 miles WSW of the southern tip of Baja California Mexico
- Moving W at 8 mph
- Maximum sustained winds 115 mph



## Tropical Outlook – Central Pacific







48 Hour Outlook

5 Day Outlook

#### National Weather Forecast









### Precipitation / Excessive Rainfall Forecast







#### Fire Weather Outlook







Sunday Monday

#### Long Range Outlooks – Oct 12-16





6 - 10 Day Temperature Probability



6 - 10 Day Precipitation Probability

## Space Weather



|               | Space Weather<br>Activity | Geomagnetic<br>Storms | Solar<br>Radiation | Radio<br>Blackouts |
|---------------|---------------------------|-----------------------|--------------------|--------------------|
| Past 24 Hours | None                      | None                  | None               | None               |
| Next 24 Hours | Moderate                  | G2                    | None               | None               |

For further information on NOAA Space Weather Scales refer to: http://www.swpc.noaa.gov/noaa-scales-explan