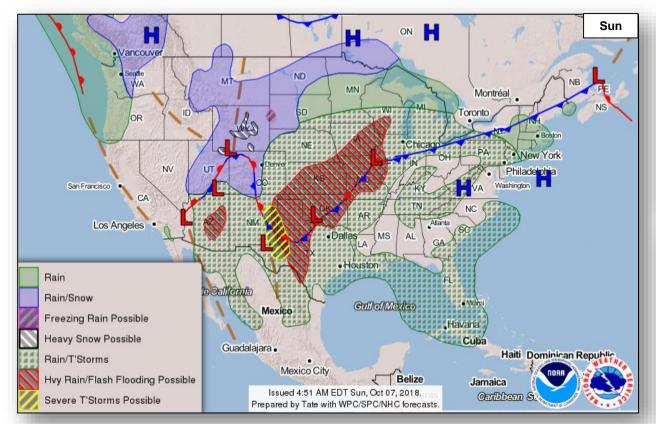

#### **Significant Weather:**

- Severe thunderstorms possible Southern Plains
- Heavy rain & flash flooding possible Southwest and Southern Plains through the Great Lakes
- Flash Flood Warning Portions of southwest Arizona
- · Critical fire weather Portions of northern California

### Precipitation / Excessive Rainfall Forecast