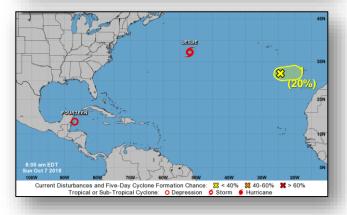

#### Disturbance 1 (As of 8:00 a.m. EDT)

- · Few hundred miles S of Azores
- Formation chance through 48 hours: Low (30%)
- Formation chance through 5 days: Low (30%)