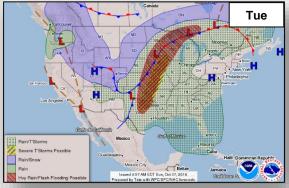

a hurricane by Tuesday night or Wednesday
- Outer rain bands are expected to produce total rain accumulations of 2 to 4 inches across the Florida Keys through Monday

#### <u>Tropical Storm Leslie</u> (Advisory #44 as of 5:00 a.m. EDT)

- 800 miles ENE of Bermuda
- Moving E at 12 mph

#### Disturbance 1 (As of 8:00 a.m. EDT)

- · Few hundred miles S of Azores
- Formation chance through 48 hours: Low (30%)
- Formation chance through 5 days: Low (30%)







### Tropical Outlook – Eastern Pacific



Hurricane Sergio (CAT 3) (Advisory #32 as of 5:00 a.m. EDT)

- 1,205 miles WSW of the southern tip of Baja California Mexico
- Moving W at 8 mph
- Maximum sustained winds 115 mph



## Tropical Outlook – Central Pacific







48 Hour Outlook

5 Day Outlook

#### National Weather Forecast









### Precipitation / Excessive Rainfall Forecast







#### Fire Weather Outlook







Sunday Monday

#### Long Range Outlooks – Oct 12-16





6 - 10 Day Temperature Probability



6 - 10 Day Precipitation Probability

## Space Weather



|               | Space Weather<br>Activity | Geomagnetic<br>Storms | Solar<br>Radiation | Radio<br>Blackouts |
|---------------|---------------------------|-----------------------|--------------------|--------------------|
| Past 24 Hours | None                      | None                  | None               | None               |
| Next 24 Hours | Moderate                  | G2                    | None               | None               |

For further information on NOAA Space Weather Scales refer to: http://www.swpc.noaa.gov/noaa-scales-explanat