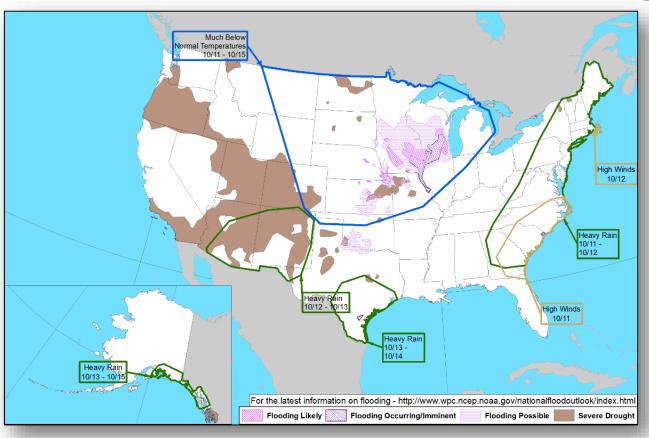

C remains at Steady State; continues to monitor





### Hurricane Michael

#### State/Local Response

- AL EOC at Partial Activation; Governor declared state of Emergency statewide
- FL EOC at Full Activation
  - Governor declared a State of Emergency for 35 counties
  - Governor requested an Emergency Declaration on October 8
  - Mandatory evacuations in effect for Gulf and Bay counties; voluntary evacuations in effect for Santa Rosa, Franklin, Calhoun, and Leon counties
  - EMAC request for US&R and swift water resources
- GA EOC at Partial Activation
- Shelters / Occupants: 1 / 0 (ARC Midnight Shelter Count)





### National Weather Forecast









### Severe Weather Outlook





## Precipitation / Excessive Rainfall Forecast







Tue

Wed

Thu

### Hazards Outlook – Oct 11-15





# Space Weather



|               | Space Weather<br>Activity | Geomagnetic<br>Storms | Solar<br>Radiation | Radio<br>Blackouts |
|---------------|---------------------------|-----------------------|--------------------|--------------------|
| Past 24 Hours | None                      | None                  | None               | None               |
| Next 24 Hours | None                      | None                  | None               | None               |

For further information on NOAA Space Weather Scales refer to: http://www.swpc.noaa.gov/noaa-scales-explanation





# Joint Preliminary Damage Assessments



| Region | State /  | Front              | IA / PA | Number o  | f Counties | Start – End |
|--------|----------|--------------------|---------|-----------|------------|--