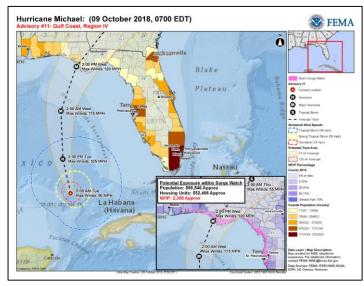

### Hurricane Michael

- Located 390 miles S of Apalachicola, FL; moving NNW at 12 mph
- · Max sustained winds 90 mph
- · Forecast to become a major hurricane by Tuesday or Tuesday night
- Hurricane force winds extend 40 miles; tropical storm force winds extend 195 miles

#### Forecast Impacts

- Storm Surge Warning in effect for Gulf Coast of FL from Okaloosa/Walton County Line to Anclote River
- Storm Surge Watch in effect for Anclote River, FL to Anna Maria Island, FL, including Tampa Bay; and from AL/FL border to Okaloosa/Walton County Line, FL
- Hurricane Warning in effect for the Gulf Coast of FL from the AL/FL to Suwannee River, FL
- Hurricane Watch in effect from AL/FL border to MS/AL border
- Tropical Storm Warning in effect from AL/FL border to MS/AL border; Suwanee River, FL to Chassahowitzka FL
- Tropical Storm Watch in effect from Chassahowitzka to Anna Maria Island, FL including Tampa Bay; MS/AL border to mouth of Pearl River; Fernandina Beach, FL to South Santee River, SC
- Storm surge as much as 8-12 feet is possible in some portions of FL
- Hurricane conditions are expected within the hurricane warning area along U.S. Gulf Coast by Wednesday, with tropical storm conditions expected by Tuesday night
- Rainfall amounts up to 4-8 inches, with isolated maximum amounts of 12 inches, are possible; this could lead to life-threatening flash floods
- Swells are expected to begin affecting the coast of the eastern and northern Gulf of Mexico during the next day or so; these swells are likely to cause life-threatening surf