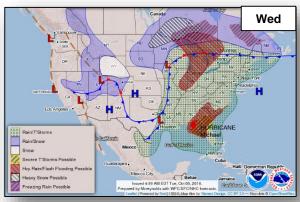

#### **Significant Weather:**

- Heavy snow and freezing rain SD, NE
- Heavy rain and flash flooding possible Southwest and Southern Plains through the Great Lakes

### National Weather Forecast

## Precipitation / Excessive Rainfall Forecast

Tue

Wed

Thu