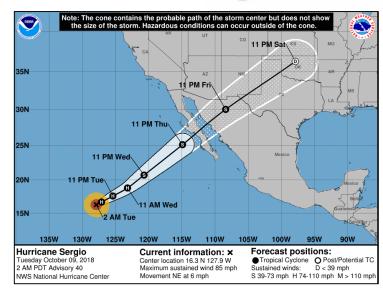

#### Hurricane Sergio (CAT 1) (Advisory #40 as of 5:00 a.m. EDT)

- 1,255 miles WSW of the southern tip of Baja California Mexico
- Moving N at 6 mph
- Maximum sustained winds 85 mph
- Hurricane-force winds extend 60 miles; tropical storm-force winds extend 140 miles