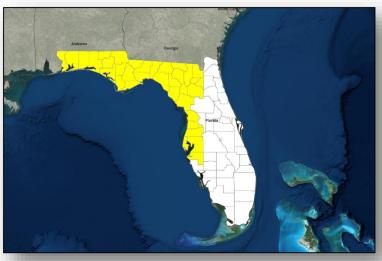

#### **Florida**

- The Governor requested an Emergency Declaration on October 8, 2018 for the State of Florida
- For Hurricane Michael beginning on October 7, 2018 and continuing
- Requesting Public Assistance for 35 counties