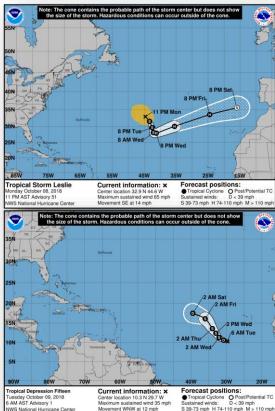

#### Tropical Storm Leslie (Advisory #52 as of 5:00 a.m. EDT)

- 1,035 miles WSW of the Azores
- Maximum sustained winds of 65 mph
- Moving SSE at 13 mph
- Tropical storm force winds extend 310 miles

#### Tropical Depression 15 (Advisory 1# of 5:00 a.m. EDT)

- About 475 miles SW of the Cabo Verde Islands
- Maximum sustained winds 35 mph
- Moving WNW at 12 MPH
- Some strengthening is forecast during next 48 hours