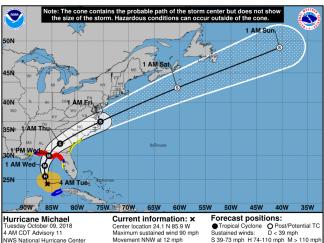

### Hurricane Michael

- Located 390 miles S of Apalachicola, FL; moving NNW at 12 mph
- · Max sustained winds 90 mph
- · Forecast to become a major hurricane by Tuesday or Tuesday night
- Hurricane force winds extend 40 miles; tropical storm force winds extend 195 miles

#### Forecast Impacts

- Storm Surge Warning in effect for Gulf Coast of FL from Okaloosa/Walton County Line to Anclote River
- Storm Surge Watch in effect for Anclote River, FL to Anna Maria Island, FL, including Tampa Bay; and from AL/FL border to Okaloosa/Walton County Line, FL
- Hurricane Warning in effect for the Gulf Coast of FL from the AL/FL to Suwannee River, FL
- Hurricane Watch in effect from AL/FL border to MS/AL border
- Tropical Storm Warning in effect from AL/FL border to MS/AL border; Suwanee River, FL to Chassahowitzka FL
- Tropical Storm Watch in effect from Chassahowitzka to Anna Maria Island, FL including Tampa Bay; MS/AL border to mouth of Pearl River; Fernandina Beach, FL to South Santee River, SC
- Storm surge as much as 8-12 feet is possible in some portions of FL
- Hurricane conditions are expected within the hurricane warning area along U.S. Gulf Coast by Wednesday, with tropical storm conditions expected by Tuesday night
- Rainfall amounts up to 4-8 inches, with isolated maximum amounts of 12 inches, are possible; this could lead to life-threatening flash floods
- Swells are expected to begin affecting the coast of the eastern and northern Gulf of Mexico during the next day or so; these swells are likely to cause life-threatening surf