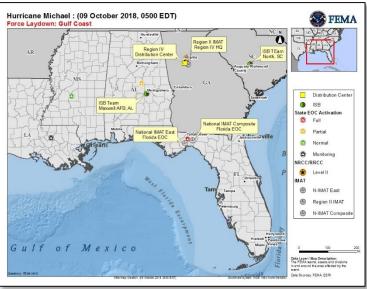

#### FEMA HQ/Federal Response

- NRCC at Level II, 24/7 with all LNOs and select ESFs (1, 2, 3, 5, 6, 7, 8, 9, 12, 13 and 15)
- National IMAT East deployed to FL EOC
- Region II IMAT deployed to Region IV HQ (GA) for staging
- · ISB Team deployed to FSA in Montgomery, AL
- Staging areas: Montgomery, AL (Maxwell AFB); Fayetteville, NC (Ft Bragg); North, SC
- US&R deployed a Red IST to Florida, 2 Type-1, 6 MRPs-Water Rescue;1 HEPP
- HHS requested a DMAT cache to be deployed to Housing Staging Area in Baton Rouge for support of possible evacuees

#### FEMA Region IV

- RRCC at Level II (day shift only) with all ESFs, DCO/DCE and DHS NPPD
- RWC will go to Enhanced Watch (night shift only) at 7:00 pm EDT
- LNOs deployed to FL (pre-designated FCO) and GA
- IMAT-2 deployed to FL EOC

#### FEMA Region VI

· RWC remains at Steady State; continues to monitor