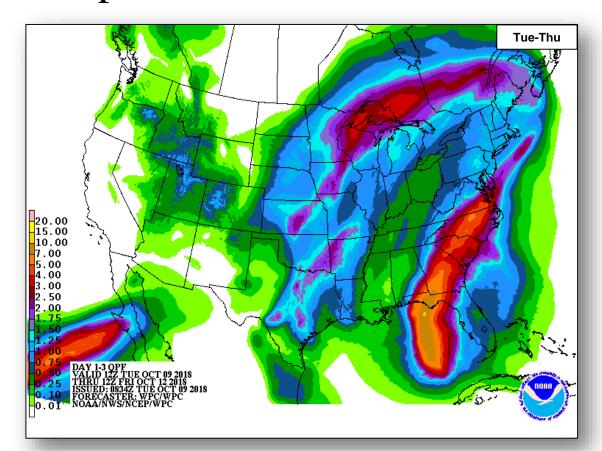

- IMAT-2 deployed to FL EOC

#### FEMA Region VI

· RWC remains at Steady State; continues to monitor





### Hurricane Michael

#### State/Local Response

- AL EOC at Partial Activation; Governor declared state of Emergency statewide
- FL EOC at Full Activation
  - Governor declared a State of Emergency for 35 counties
  - Governor requested an Emergency Declaration on October 8
  - Mandatory evacuations in effect for Gulf and Bay counties; voluntary evacuations in effect for Santa Rosa, Franklin, Calhoun, and Leon counties
  - EMAC request for US&R and swift water resources
- GA EOC at Partial Activation
- Shelters / Occupants: 1 / 0 (ARC Midnight Shelter Count)





### National Weather Forecast









### Severe Weather Outlook





## Precipitation / Excessive Rainfall Forecast







Tue

Wed

Thu

### Hazards Outlook – Oct 11-15





# Space Weather



|               | Space Weather<br>Activity | Geomagnetic<br>Storms | Solar<br>Radiation | Radio<br>Blackouts |
|---------------|---------------------------|-----------------------|--------------------|--------------------|
| Past 24 Hours | None                      | None                  | None               | None               |
| Next 24 Hours | None                      | None                  | None               | None               |

For further information on NOAA Space Weather Scales refer to: http://www.swpc.noaa.gov/noaa-scales-explanation





# Joint Preliminary Damage Assessments



| Region | State /  | Front              | IA / PA | Number o  | f Counties | Start – End |
|--------|----------|----