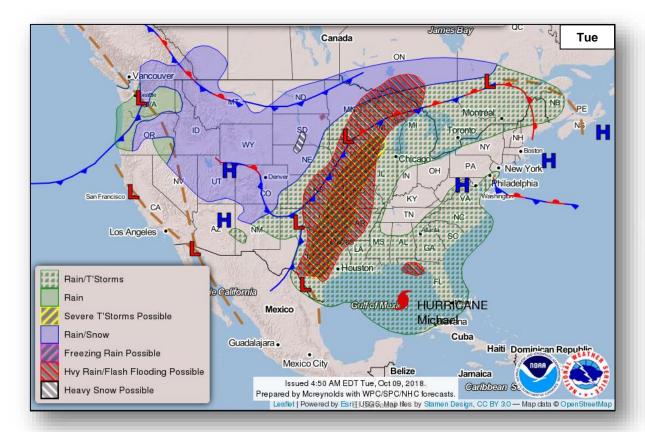

#### **Significant Weather:**

- Heavy snow and freezing rain SD, NE
- Heavy rain and flash flooding possible Southwest and Southern Plains through the Great Lakes

### National Weather Forecast

### Severe Weather Outlook