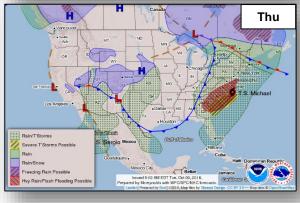

### National Weather Forecast

### Hurricane Michael

- Located 390 miles S of Apalachicola, FL; moving NNW at 12 mph
- · Max sustained winds 90 mph
- · Forecast to become a major hurricane by Tuesday or Tuesday night
- Hurricane force winds extend 40 miles; tropical storm force winds extend 195 miles

#### Forecast Impacts

- Storm Surge Warning in effect for Gulf Coast of FL from Okaloosa/Walton County Line to Anclote River
- Storm Surge Watch in effect for Anclote River, FL to Anna Maria Island, FL, including Tampa Bay; and from AL/FL border to Okaloosa/Walton County Line, FL
- Hurricane Warning in effect for the Gulf Coast of FL from the AL/FL to Suwannee River, FL
- Hurricane Watch in effect from AL/FL border to MS/AL border
- Tropical Storm Warning in effect from AL/FL border to MS/AL border; Suwanee River, FL to Chassahowitzka FL
- Tropical Storm Watch in effect from Chassahowitzka to Anna Maria Island, FL including Tampa Bay; MS/AL border to mouth of Pearl River; Fernandina Beach, FL to South Santee River, SC
- Storm surge as much as 8-12 feet is possible in some portions of FL
- Hurricane conditions are expected within the hurricane warning area along U.S. Gulf Coast by Wednesday, with tropical storm conditions expected by Tuesday night
- Rainfall amounts up to 4-8 inches, with isolated maximum amounts of 12 inches, are possible; this could lead to life-threatening flash floods
- Swells are expected to begin affecting the coast of the eastern and northern Gulf of Mexico during the next day or so; these swells are likely to cause life-threatening surf