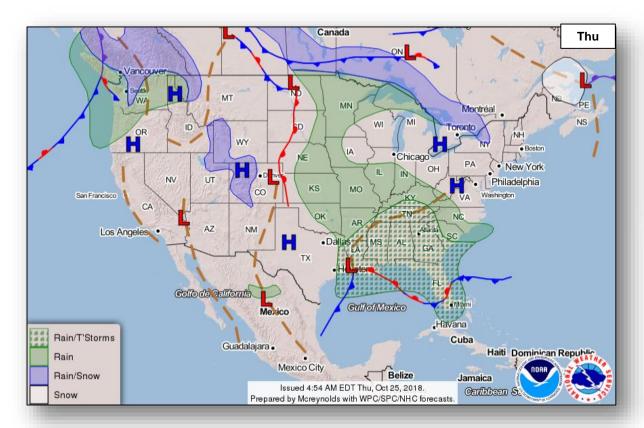

### National Weather Forecast

### Precipitation / Excessive Rainfall Forecast

Thu

Fri

Sat