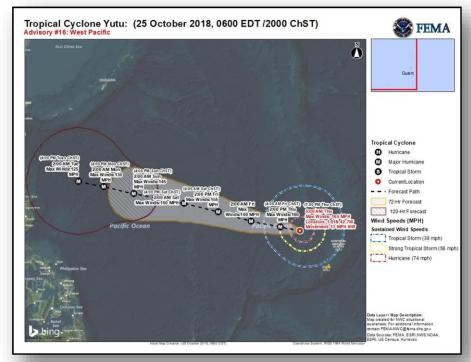

#### <u>Tropical Cyclone Yutu (CAT 5)</u> (Advisory #16 as of 5:00 a.m. EDT)

- 205 miles WNW of Tinian, 230 miles NNW of Guam
- Moving W at 12 mph
- Maximum sustained winds 165 mph
- Typhoon-force winds extend 75 miles
- Topical storm force winds extend 240 miles
- All typhoon watches and warnings have been cancelled