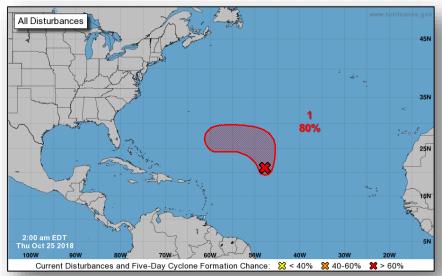

### Tropical Outlook – Atlantic

#### Disturbance 1 (as of 2:00 a.m. EDT)

- 950 miles E of northern Leeward Islands
- A tropical or subtropical depression could form Friday or Saturday
- Formation chance through 48 hours: Medium (60%)
- Formation chance through 5 days: High (80%)