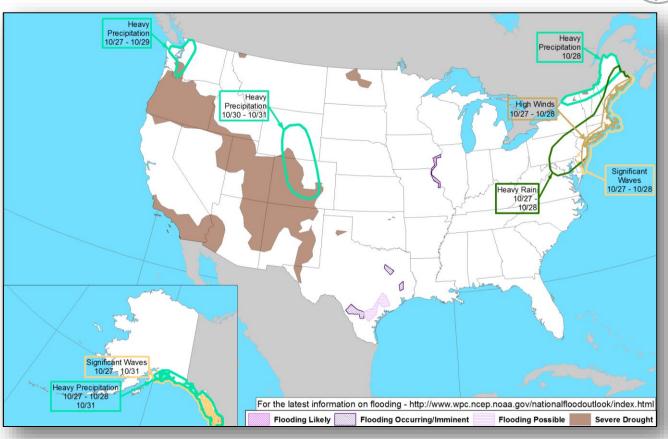

Tehuantepec
- Some gradual development is possible early next week
- Formation chance through 48 hours: Low (0%)
- Formation chance through 5 days: Low (20%)



# Tropical Outlook – Central Pacific







**48 Hour Outlook** 

5 Day Outlook

## Tropical Outlook – Western Pacific



#### <u>Tropical Cyclone Yutu (CAT 5)</u> (Advisory #16 as of 5:00 a.m. EDT)

- 205 miles WNW of Tinian, 230 miles NNW of Guam
- Moving W at 12 mph
- Maximum sustained winds 165 mph
- Typhoon-force winds extend 75 miles
- Topical storm force winds extend 240 miles
- All typhoon watches and warnings have been cancelled



### National Weather Forecast









### Precipitation / Excessive Rainfall Forecast







Thu

Fri

Sat

### Fire Weather Outlook







Thursday Friday

### Hazards Outlook – Oct 27-31





# Disaster Requests & Declarations



| Declaration Requests in Pro                                         | Requests<br>APPROVED<br>(since last report) | Requests<br>DENIED<br>(since last report) |    |                    |   |   |
|---------------------------------------------------------------------|---------------------------------------------|-------------------------------------------|----|--------------------|---|---|
| 1                                                                   | IA                                          | PA                                        | нм | Date Requested     | 0 | 0 |
| NC – DR (Appeal) Severe Storms, Flooding, Landslides, and Mudslides | х                                           | Х                                         | Х  | Septe