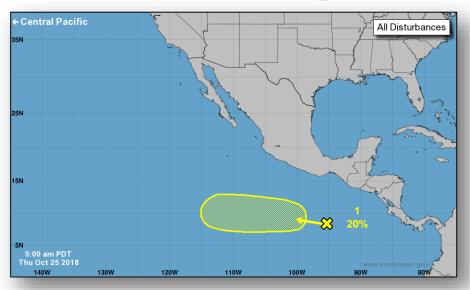

### Tropical Outlook – Eastern Pacific

### Disturbance 1 (as of 8:00 a.m. EDT)

- Several hundred miles S of Gulf of Tehuantepec
- Some gradual development is possible early next week
- Formation chance through 48 hours: Low (0%)
- Formation chance through 5 days: Low (20%)