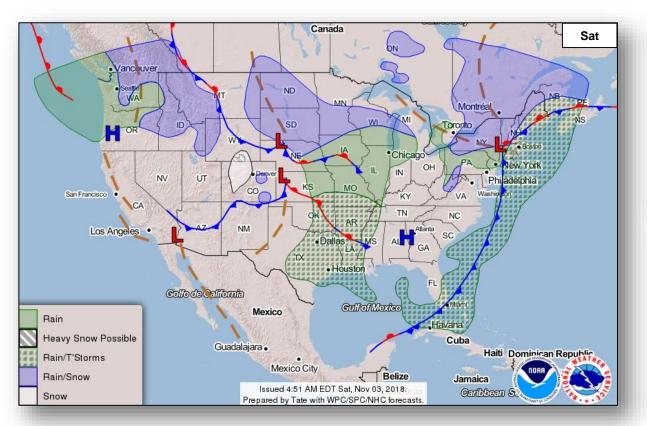

l watches or warnings in effect



### Tropical Outlook – Eastern Pacific



#### Disturbance 1 (as of 8:00 a.m. EDT)

- 1,000 miles SW of the southern tip of the Baja California Peninsula
- Some development of this system is possible during the next few days
- Environmental conditions are forecast to become unfavorable for further development by early next week
- Formation chance through 48 hours: Low (30%)
- Formation chance through 5 days: Medium (40%)





### Tropical Outlook – Central Pacific



#### Disturbance 1 (as of 8:00 a.m. EDT)

- 1,000 miles SSW of Honolulu, HI
- · Some development of this system is possible
- Formation chance through 48 hours: Low (near 10%)
- Formation chance through 5 days: Low (10%)



### Severe Weather Outlook









### National Weather Forecast









### Precipitation / Excessive Rainfall Forecast







Sat

Sun

Mon

### Fire Weather Outlook







Saturday Sunday

### Hazards Outlook – Nov 5 - 9





### Space Weather



|               | Space Weather<br>Activity | Geomagnetic<br>Storms | Solar<br>Radiation | Radio<br>Blackouts |
|---------------|---------------------------|-----------------------|--------------------|--------------------|
| Past 24 Hours | None                      | None                  | None               | None               |
| Next 24 Hours | Minor                     | G1                    | None               | None               |

For further information on NOAA Space Weather Scales refer to: http://www.swpc.noaa.gov/noaa-scales-explanation





### Joint Preliminary Damage Assessments



| Regio