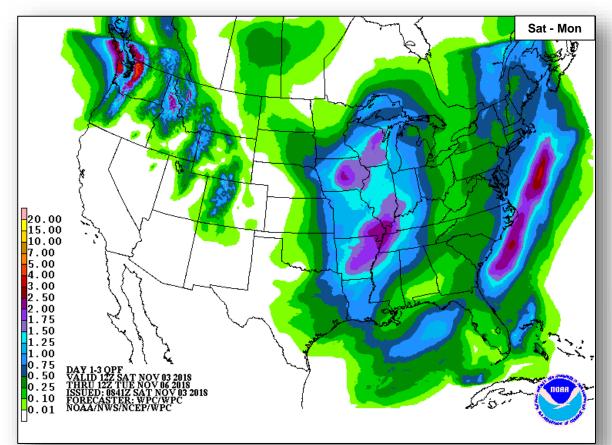

Eastern Pacific



#### Disturbance 1 (as of 8:00 a.m. EDT)

- 1,000 miles SW of the southern tip of the Baja California Peninsula
- Some development of this system is possible during the next few days
- Environmental conditions are forecast to become unfavorable for further development by early next week
- Formation chance through 48 hours: Low (30%)
- Formation chance through 5 days: Medium (40%)





### Tropical Outlook – Central Pacific



#### Disturbance 1 (as of 8:00 a.m. EDT)

- 1,000 miles SSW of Honolulu, HI
- · Some development of this system is possible
- Formation chance through 48 hours: Low (near 10%)
- Formation chance through 5 days: Low (10%)



### Severe Weather Outlook









### National Weather Forecast









### Precipitation / Excessive Rainfall Forecast







Sat

Sun

Mon

### Fire Weather Outlook







Saturday Sunday

### Hazards Outlook – Nov 5 - 9





### Space Weather



|               | Space Weather<br>Activity | Geomagnetic<br>Storms | Solar<br>Radiation | Radio<br>Blackouts |
|---------------|---------------------------|-----------------------|--------------------|--------------------|
| Past 24 Hours | None                      | None                  | None               | None               |
| Next 24 Hours | Minor                     | G1                    | None               | None               |

For further information on NOAA Space Weather Scales refer to: http://www.swpc.noaa.gov/noaa-scales-explanation





### Joint Preliminary Damage Assessments



| Region State /<br>Location |         | Event