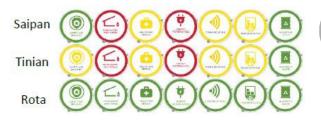

#### Food, Water, Sheltering:

- Saipan & Tinian: mobile water filtration system on each island providing potable water
- Saipan: 41 of 142 water wells restored (29% capacity)
- Four long-term congregate shelters and one long term medical shelter expected to begin receiving residents by November 5<sup>th</sup>
- Shelters / Occupants: 13 / 947 (-18) across CNMI; 9 shelters at or over capacity

#### **Health and Medical:**

- Saipan: hospital remains operational (below capacity)
- · Tinian: Tinian Medical Center structurally compromised

#### Energy:

- Saipan:
  - o 6 of 9 power feeders offline; 15 generators installed
  - 12 out of 19 gas stations operational
- Tinian:
  - o 4 of 4 power feeders offline; 2 generators installed
  - 1 out of 2 gas stations operational

#### **Communication:**

- Saipan: 29 of 60 cell towers on generator power, cell service remains intermittent
- Tinian: 4 of 7 cell towers on generator power
- Rota: 1 cell tower down, 4 on generator power