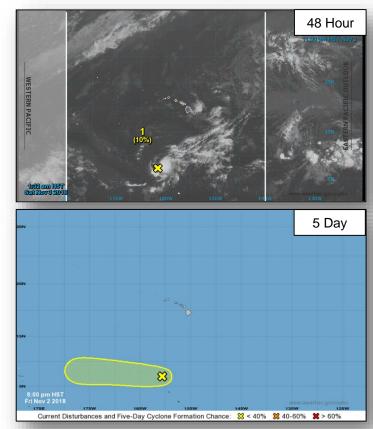

### Tropical Outlook – Eastern Pacific

#### Tropical Storm Xavier (Advisory #3 as of 5:00 a.m. EDT)

- 370 miles SW of Manzanillo, Mexico
- Moving ENE at 7 mph
- Maximum sustained winds 45 mph
- Slight strengthening is forecast during the next day or two
- Weakening expected to begin Sunday night or Monday
- No coastal watches or warnings in effect

#### Disturbance 1 (as of 8:00 a.m. EDT)

- 1,000 miles SW of the southern tip of the Baja California Peninsula
- Some development of this system is possible during the next few days
- Environmental conditions are forecast to become unfavorable for further development by early next week
- Formation chance through 48 hours: Low (30%)
- Formation chance through 5 days: Medium (40%)