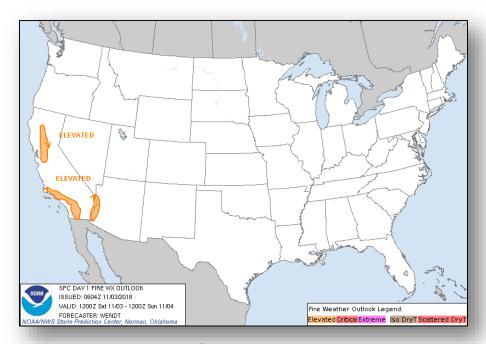

#### **Significant Weather:**

- Strong winds Northeast
- Heavy rain Western Washington
- Heavy snow Northern and central Rockies
- Elevated/critical fire weather CA & AZ
- Red Flag Warning portions of CA

### Fire Weather Outlook

Saturday Sunday