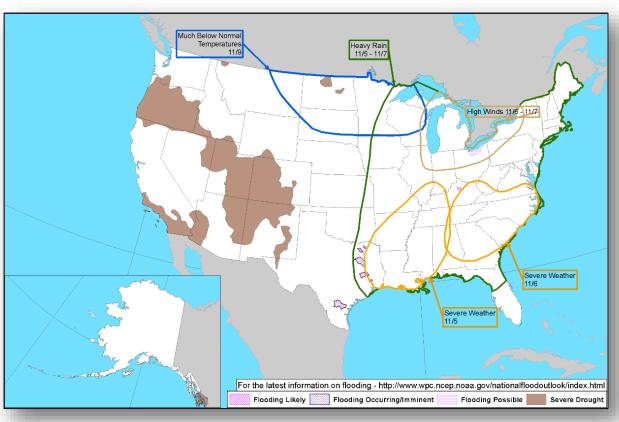

he Baja California Peninsula
- Some development of this system is possible during the next few days
- Environmental conditions are forecast to become unfavorable for further development by early next week
- Formation chance through 48 hours: Low (30%)
- Formation chance through 5 days: Medium (40%)





### Tropical Outlook – Central Pacific



#### Disturbance 1 (as of 8:00 a.m. EDT)

- 1,000 miles SSW of Honolulu, HI
- · Some development of this system is possible
- Formation chance through 48 hours: Low (near 10%)
- Formation chance through 5 days: Low (10%)



### Severe Weather Outlook









### National Weather Forecast









### Precipitation / Excessive Rainfall Forecast







Sat

Sun

Mon

### Fire Weather Outlook







Saturday Sunday

### Hazards Outlook – Nov 5 - 9





### Space Weather



|               | Space Weather<br>Activity | Geomagnetic<br>Storms | Solar<br>Radiation | Radio<br>Blackouts |
|---------------|---------------------------|-----------------------|--------------------|--------------------|
| Past 24 Hours | None                      | None                  | None               | None               |
| Next 24 Hours | Minor                     | G1                    | None               | None               |

For further information on NOAA Space Weather Scales refer to: http://www.swpc.noaa.gov/noaa-scales-explanation





### Joint Preliminary Damage Assessments



| Region State /<br>Location |         | Event                                   | IA / PA | Number o  | f Counties | Start – End  |
|----------------------------|----