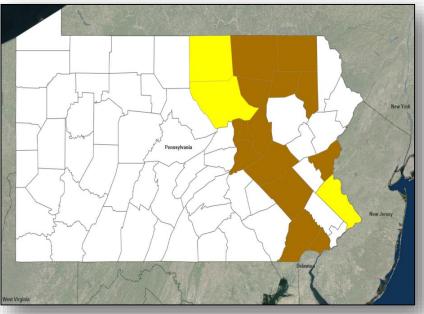

### **Declaration Request**

#### **Pennsylvania**

- The Governor requested a Major Disaster Declaration on November 2, 2018
- For severe storms and flooding that occurred August 10-15, 2018
- Requesting:
  - Individual Assistance and Public Assistance for 13 counties
  - Public Assistance only for 3 counties
  - Hazard Mitigation statewide

IA & PA

PA