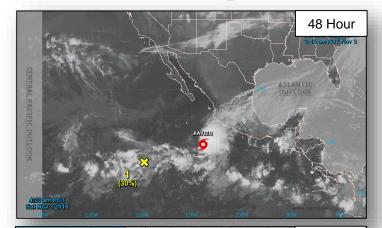

#### Disturbance 1 (as of 8:00 a.m. EDT)

- 1,000 miles SW of the southern tip of the Baja California Peninsula
- Some development of this system is possible during the next few days
- Environmental conditions are forecast to become unfavorable for further development by early next week
- Formation chance through 48 hours: Low (30%)
- Formation chance through 5 days: Medium (40%)