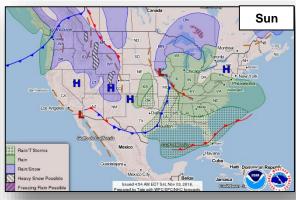

watches or warnings in effect



### Tropical Outlook – Eastern Pacific



#### Disturbance 1 (as of 8:00 a.m. EDT)

- 1,000 miles SW of the southern tip of the Baja California Peninsula
- Some development of this system is possible during the next few days
- Environmental conditions are forecast to become unfavorable for further development by early next week
- Formation chance through 48 hours: Low (30%)
- Formation chance through 5 days: Medium (40%)





### Tropical Outlook – Central Pacific



#### Disturbance 1 (as of 8:00 a.m. EDT)

- 1,000 miles SSW of Honolulu, HI
- · Some development of this system is possible
- Formation chance through 48 hours: Low (near 10%)
- Formation chance through 5 days: Low (10%)



### Severe Weather Outlook









### National Weather Forecast









### Precipitation / Excessive Rainfall Forecast







Sat

Sun

Mon

### Fire Weather Outlook







Saturday Sunday

### Hazards Outlook – Nov 5 - 9





### Space Weather



|               | Space Weather<br>Activity | Geomagnetic<br>Storms | Solar<br>Radiation | Radio<br>Blackouts |
|---------------|---------------------------|-----------------------|--------------------|--------------------|
| Past 24 Hours | None                      | None                  | None               | None               |
| Next 24 Hours | Minor                     | G1                    | None               | None               |

For further information on NOAA Space Weather Scales refer to: http://www.swpc.noaa.gov/noaa-scales-explanation





### Joint Preliminary Damage Assessments



| Region