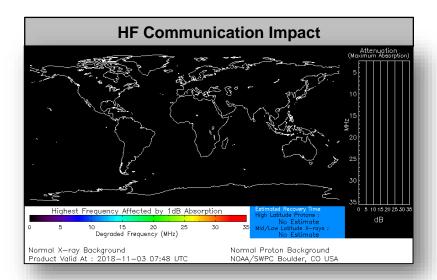

### Space Weather

|               | Space Weather<br>Activity | Geomagnetic<br>Storms | Solar<br>Radiation | Radio<br>Blackouts |
|---------------|---------------------------|-----------------------|--------------------|--------------------|
| Past 24 Hours | None                      | None                  | None               | None               |
| Next 24 Hours | Minor                     | G1                    | None               | None               |

For further information on NOAA Space Weather Scales refer to: http://www.swpc.noaa.gov/noaa-scales-explanation