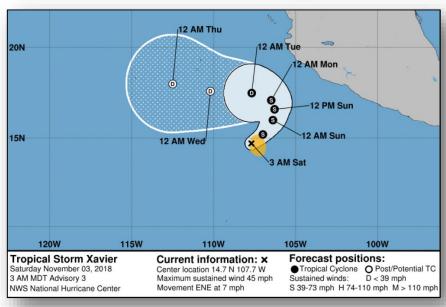

#### Tropical Storm Xavier (Advisory #3 as of 5:00 a.m. EDT)

- 370 miles SW of Manzanillo, Mexico
- Moving ENE at 7 mph
- Maximum sustained winds 45 mph
- Slight strengthening is forecast during the next day or two
- Weakening expected to begin Sunday night or Monday
- No coastal watches or warnings in effect