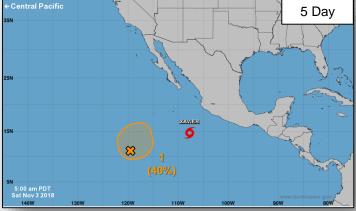

### Tropical Outlook – Central Pacific

#### Disturbance 1 (as of 8:00 a.m. EDT)

- 1,000 miles SSW of Honolulu, HI
- · Some development of this system is possible
- Formation chance through 48 hours: Low (near 10%)
- Formation chance through 5 days: Low (10%)