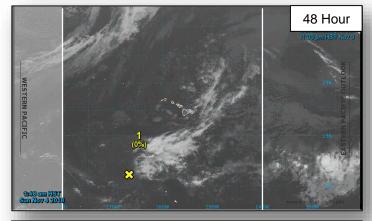

### Tropical Outlook – Central Pacific

#### Disturbance 1 (as of 1:00 a.m. EST)

- 1,000 miles SW of Honolulu, HI
- Moving W at 10 mph
- Not expected to be conducive for additional development
- Formation chance through 48 hours: Low (10%)
- Formation chance through 5 days: Low (20%)