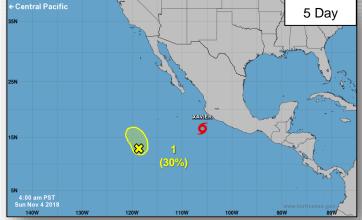

### Tropical Outlook – Central Pacific

#### Disturbance 1 (as of 1:00 a.m. EST)

- 1,000 miles SW of Honolulu, HI
- Moving W at 10 mph
- Not expected to be conducive for additional development
- Formation chance through 48 hours: Low (10%)
- Formation chance through 5 days: Low (20%)