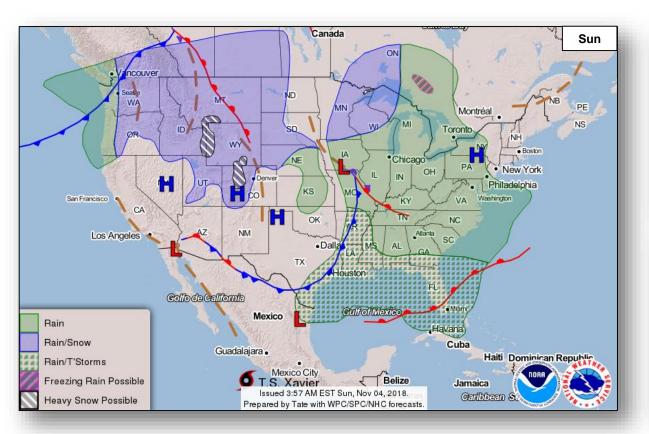

#### **Significant Weather:**

- Heavy Snow possible Northern and Central Rockies
- Widespread Rain and Snow expected Pacific Northwest, Plains, Midwest, Upper Mississippi Valley, and Great Lakes
- Red Flag Warning portions of CA

#### National Weather Forecast