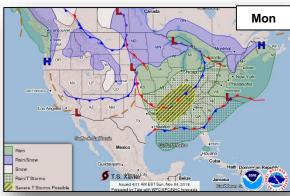

#### **Significant Weather:**

- Heavy Snow possible Northern and Central Rockies
- Widespread Rain and Snow expected Pacific Northwest, Plains, Midwest, Upper Mississippi Valley, and Great Lakes
- Red Flag Warning portions of CA

#### National Weather Forecast