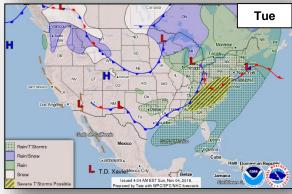

#### National Weather Forecast

#### **Significant Weather:**

- Heavy Snow possible Northern and Central Rockies
- Widespread Rain and Snow expected Pacific Northwest, Plains, Midwest, Upper Mississippi Valley, and Great Lakes
- Red Flag Warning portions of CA