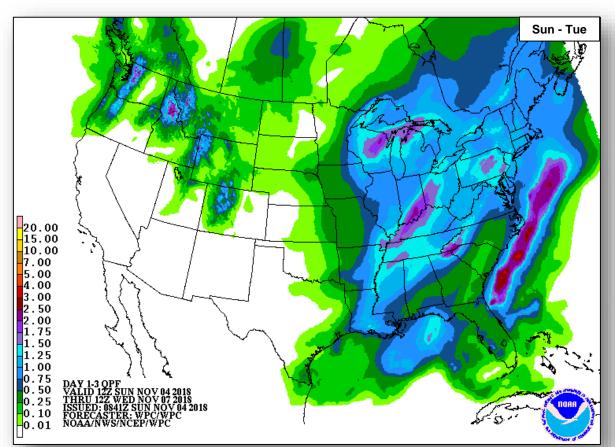

stern Pacific



#### Disturbance 1 (as of 4:00 a.m. EST)

- 950 miles SW of the southern tip of the Baja California Peninsula
- Slow development of this system is possible during the next day or so
- Forecast to become unfavorable for further development by late Monday or Tuesday
- Formation chance through 48 hours: Low (20%)
- Formation chance through 5 days: Low (30%)





### Tropical Outlook – Central Pacific



#### Disturbance 1 (as of 1:00 a.m. EST)

- 1,000 miles SW of Honolulu, HI
- Moving W at 10 mph
- Not expected to be conducive for additional development
- Formation chance through 48 hours: Low (10%)
- Formation chance through 5 days: Low (20%)





#### National Weather Forecast









#### Severe Weather Outlook









### Precipitation / Excessive Rainfall Forecast







Sun

Mon

Tue

#### Fire Weather Outlook







Sunday Monday

### Long Range Outlooks – Nov 9 – 13





6 - 10 Day Temperature Probability



6 - 10 Day Precipitation Probability

### Space Weather



|               | Space Weather<br>Activity | Geomagnetic<br>Storms | Solar<br>Radiation | Radio<br>Blackouts |
|---------------|---------------------------|-----------------------|--------------------|--------------------|
| Past 24 Hours | None                      | None                  | None               | None               |
| Next 24 Hours | None                      | None                  | None               | None               |

For further information on NOAA Space Weather Scales refer to: http://www.swpc.noaa.gov/noaa-scales-explanation





### Joint Preliminary Damage