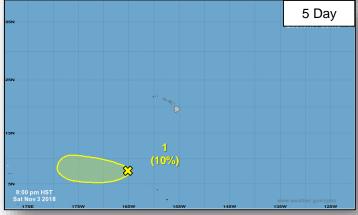

### Tropical Outlook – Central Pacific

#### Disturbance 1 (as of 1:00 a.m. EST)

- 1,000 miles SW of Honolulu, HI
- Moving W at 10 mph
- Not expected to be conducive for additional development
- Formation chance through 48 hours: Low (10%)
- Formation chance through 5 days: Low (20%)