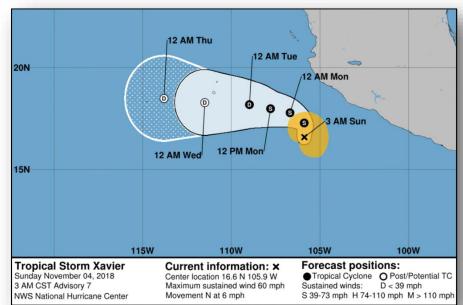

### Tropical Outlook – Eastern Pacific

#### Tropical Storm Xavier (Advisory #7 as of 4:00 a.m. EST)

- 195 miles SSW of Manzanillo, Mexico
- Moving N at 6 mph
- Maximum sustained winds 60 mph
- Forecast to weaken to a tropical depression by Monday night, and degenerate into a remnant low on Tuesday
- No coastal watches or warnings in effect