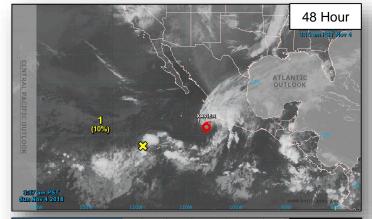

### Tropical Outlook – Eastern Pacific

#### Disturbance 1 (as of 4:00 a.m. EST)

- 950 miles SW of the southern tip of the Baja California Peninsula
- Slow development of this system is possible during the next day or so
- Forecast to become unfavorable for further development by late Monday or Tuesday
- Formation chance through 48 hours: Low (20%)
- Formation chance through 5 days: Low (30%)