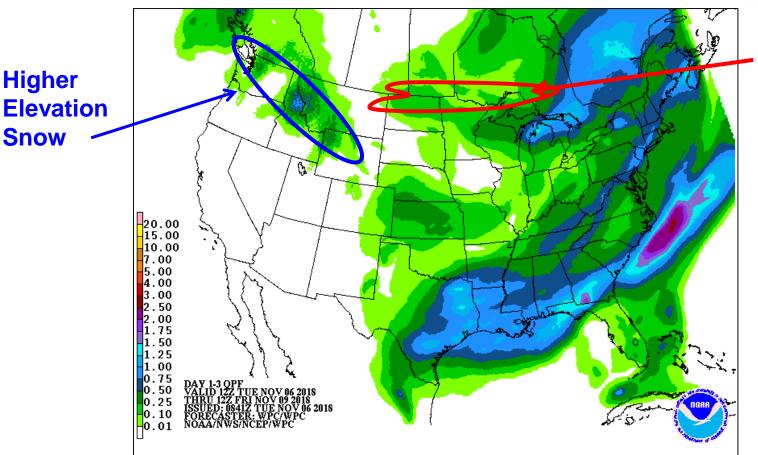

# Precipitation Outlook: Days 1-3

**Higher** 

**Snow** 

Some accumulating snow possible