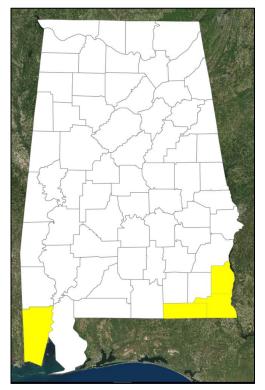

#### **Declaration Activity:**

Major Disaster Declaration approved – Alabama

### **Declaration Approved**

#### FEMA-4406-DR-AL

- On November 5, 2018, a Major Disaster Declaration was approved for the State of Alabama
- For Hurricane Michael during the period of October 10-13, 2018
- Provides:
  - Public Assistance for four counties
  - Hazard Mitigation statewide
- · FCO is Gerard M. Stolar