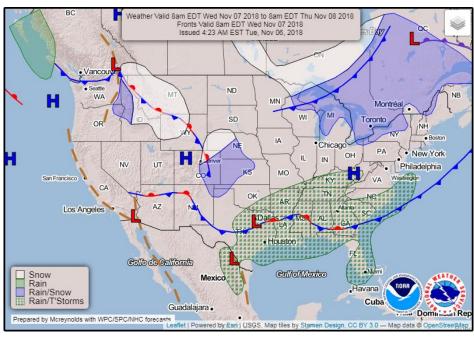

### National Weather Forecasts

**Today** 

Wednesday

# Precipitation Outlook: Days 1-3

**Higher** 

**Snow** 

Some accumulating snow possible

# Flash Flood Potential: Days 1-2

**Today** 

Wednesday