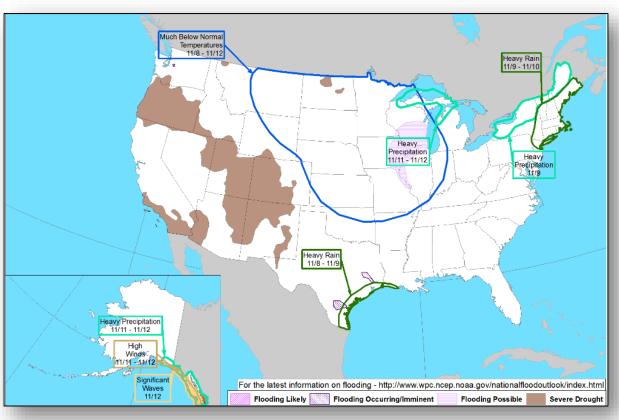

ne Xavier (Advisory #14 as of 10:00 p.m. EST) - FINAL

- 145 miles SW of Cabo Corrientes, Mexico
- Moving WNW at 6 mph
- Maximum sustained winds 45 mph
- Expected to become remnant low by this evening
- Tropical storm force winds extend 45 miles
- This is the Last Public Advisory



# Tropical Outlook – Central Pacific



#### Disturbance 1 (as of 7:00 a.m. EST)

- 1,600 miles SW of main Hawaiian Islands
- Formation chance through 48 hours: Low (near 0%)
- Formation chance through 5 days: Low (near 0%)





### National Weather Forecasts







**Today** 

Wednesday

# Precipitation Outlook: Days 1-3

**Higher** 

**Snow** 





Some accumulating snow possible

# Flash Flood Potential: Days 1-2







**Today** 

Wednesday

### Severe Weather Outlook





### Hazards Outlook – Nov 8-12





# Space Weather



|               | Space Weather<br>Activity | Geomagnetic<br>Storms | Solar<br>Radiation | Radio<br>Blackouts |
|---------------|---------------------------|-----------------------|--------------------|--------------------|
| Past 24 Hours | None                      | None                  | None               | None               |
| Next 24 Hours | None                      | None                  | None               | None               |

For further information on NOAA Space Weather Scales refer to: http://www.swpc.noaa.gov/noaa-scales-explanation





### Joint Preliminary Damage Assessments



| Pagion | on State / Event               |                                    | State / Event |           | IA / PA   | Number o    | f Counties | Stort End |
|--------