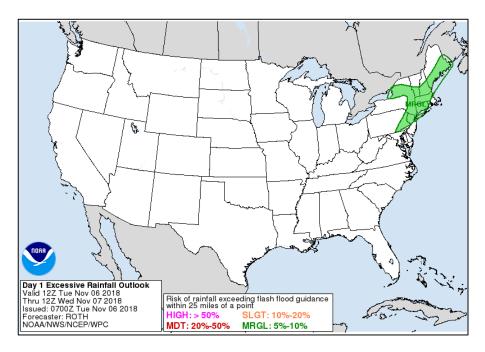

Outlook



5 Day Outlook

### Tropical Outlook – Eastern Pacific



#### Post-Tropical Cyclone Xavier (Advisory #14 as of 10:00 p.m. EST) - FINAL

- 145 miles SW of Cabo Corrientes, Mexico
- Moving WNW at 6 mph
- Maximum sustained winds 45 mph
- Expected to become remnant low by this evening
- Tropical storm force winds extend 45 miles
- This is the Last Public Advisory



# Tropical Outlook – Central Pacific



#### Disturbance 1 (as of 7:00 a.m. EST)

- 1,600 miles SW of main Hawaiian Islands
- Formation chance through 48 hours: Low (near 0%)
- Formation chance through 5 days: Low (near 0%)





### National Weather Forecasts







**Today** 

Wednesday

# Precipitation Outlook: Days 1-3

**Higher** 

**Snow** 





Some accumulating snow possible

# Flash Flood Potential: Days 1-2







**Today** 

Wednesday

### Severe Weather Outlook





### Hazards Outlook – Nov 8-12





# Space Weather



|               | Space Weather<br>Activity | Geomagnetic<br>Storms | Solar<br>Radiation | Radio<br>Blackouts |
|---------------|---------------------------|-----------------------|--------------------|--------------------|
| Past 24 Hours | None                      | None                  | None               | None               |
| Next 24 Hours | None                      | None                  | None               | None               |

For further information on NOAA Space Weather Scales refer to: http://www.swpc.noaa.gov/noaa-scales-explanation





### Joint Preliminary Damage Assessments



| Pagion | on State / Event               |