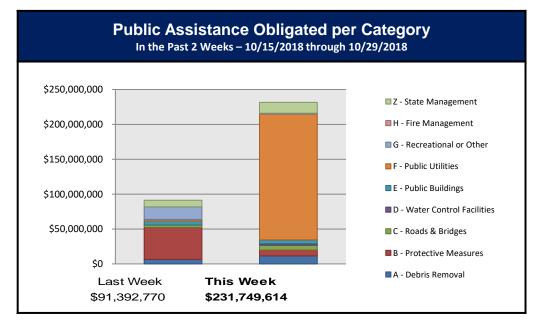

### Public Assistance Grant Program

|                            | PA Project Worksheets Obligated in past week, as of 10/29/18 at 1500 EDT |                         |                     |                                 |                      |                      |                              |                        |                         |                  |
|----------------------------|--------------------------------------------------------------------------|-------------------------|---------------------|---------------------------------|----------------------|----------------------|------------------------------|------------------------|-------------------------|------------------|
|                            | Emerg                                                                    | gency Work              |                     |                                 | Permanent Work       |                      |                              |                        |                         |                  |
| PA Category                | A - Debris Removal                                                       | B - Protective Measures | C - Roads & Bridges | D - Water Control<br>Facilities | E - Public Buildings | F - Public Utilities | G - Recreational or<br>Other | H - Fire<br>Management | Z - State<br>Management | Total            |
| Number Of PWs<br>Obligated | 26                                                                       | 46                      | 75                  | 10                              | 89                   | 19                   | 23                           | 0                      | 25                      | 313              |
| Federal Share<br>Obligated | \$11,387,660.01                                                          | \$8,542,104.65          | \$7,009,880.75      | \$1,862,099.26                  | \$5,505,792.18       | \$180,579,467.50     | \$1,153,315.36               | \$0.00                 | \$15,709,294.72         | \$231,749,614.43 |

#### This weeks PA Highlights

- In 4339-PR
  - \$180 Million obligated for Category F Public Utilities
  - \$15 Million obligated for Category Z state Management
- In 4332-TX
  - \$10.8 Million obligated for Category A Debris Removal
- In 4340-VI
  - \$3.3 Million obligated for Category B –
     Protective Measures