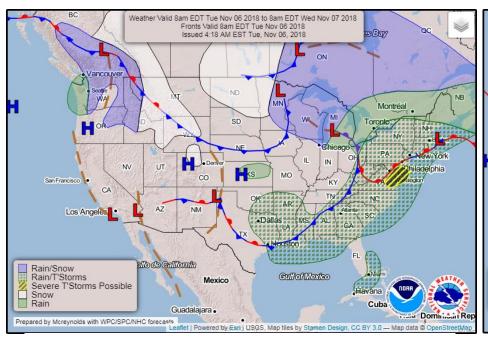

### National Weather Forecasts

**Today** 

Wednesday

# Precipitation Outlook: Days 1-3

**Higher** 

**Snow** 

Some accumulating snow possible

# Flash Flood Potential: Days 1-2

**Today** 

Wednesday