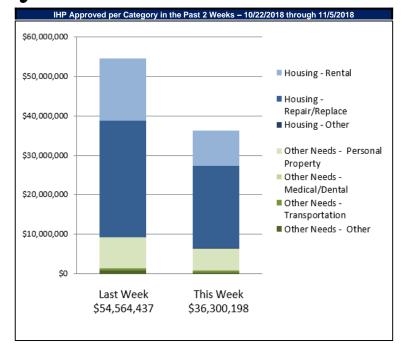

### **Individual Assistance Activity**

|                   | Individua                  | als and H   | louseholds Prog        | ram Activity As Of | : 11/5/18              |                    |  |  |
|-------------------|----------------------------|-------------|------------------------|--------------------|------------------------|--------------------|--|--|
|                   |                            |             | In Pas                 | t 7 Days           | Cumi                   | ulative            |  |  |
|                   |                            |             | Applicants<br>Approved | Amount<br>Approved | Applicants<br>Approved | Amount<br>Approved |  |  |
|                   | 4393-NC                    | Declar      | ed 09-14-2018          | End Of Reg Perio   | od 11-13-2018          |                    |  |  |
|                   | Housing Ass                | sistance    | 795                    | \$2,111,246.39     | 25,114                 | \$91,569,078.58    |  |  |
|                   | Other Needs Ass            | sistance    | 437                    | \$773,106.43       | 12,386                 | \$18,631,043.07    |  |  |
|                   | 7                          | otal IHP    | \$2,88                 | 4,352.82           | \$110,20               | 0,121.65           |  |  |
|                   | Aver                       | rage IHP    |                        |                    | \$3,                   | ,535               |  |  |
|                   | Total Max                  |             |                        |                    |                        | 53                 |  |  |
|                   | 4394-SC                    |             | ed 09-16-2018          | End Of Reg Perio   |                        |                    |  |  |
|                   | Housing Ass                |             | 195                    | \$739,915.00       |                        | \$17,389,919.60    |  |  |
|                   | Other Needs Ass            |             | 64                     | \$97,224.90        | 1,437                  | \$2,309,749.15     |  |  |
|                   |                            | otal IHP    | \$837                  | ,139.90            |                        | 9,668.75           |  |  |
|                   |                            | rage IHP    |                        |                    |                        | ,276               |  |  |
|                   | Total Max                  |             |                        |                    |                        | 14                 |  |  |
|                   | 4396-MP                    |             | ed 09-29-2018          | End Of Reg Perio   |                        |                    |  |  |
|                   | Housing Ass                |             | 68                     | \$182,639.71       | 182                    | \$518,074.62       |  |  |
|                   | Other Needs Ass            |             | 77                     | \$111,934.53       | 225                    | \$292,526.83       |  |  |
|                   | 7                          | otal IHP    | \$294                  | ,574.24            | \$810,                 | 601.45             |  |  |
|                   |                            | rage IHP    |                        |                    | \$2,                   | ,623               |  |  |
|                   | Total Max                  | x Grants    |                        |                    |                        | 0                  |  |  |
|                   | 4399-FL                    | Declare     | ed 10-11-2018          | End Of Reg Perio   | d 12-10-2018           |                    |  |  |
|                   | Housing Ass                | sistance    | 5,520                  | \$20,766,278.67    | 19,777                 | \$75,207,238.62    |  |  |
| Open              | Other Needs Ass            | sistance    | 2,902                  | \$4,378,301.94     | 9,722                  | \$16,072,992.88    |  |  |
| Registration      | 7                          | otal IHP    | \$25,14                | 14,580.61          | \$91,28                | 0,231.50           |  |  |
| Period            | Aver                       | Average IHP |                        |                    |                        | \$3,995            |  |  |
|                   | Total Max                  | x Grants    |                        |                    | 2                      | 35                 |  |  |
|                   | 4400-GA                    | Declar      | ed 10-14-2018          | End Of Reg Perio   | od 12-13-2018          |                    |  |  |
|                   | Housing Ass                | sistance    | 836                    | \$2,123,623.39     | 2,327                  | \$6,531,743.61     |  |  |
|                   | Other Needs Ass            | sistance    | 517                    | \$462,685.65       | 1,458                  | \$1,390,838.31     |  |  |
|                   | 7                          | otal IHP    | \$2,58                 | 6,309.04           | \$7,922                | 2,581.92           |  |  |
|                   | Aver                       | rage IHP    |                        |                    | \$2,                   | ,458               |  |  |
|                   | Total Max                  | x Grants    |                        |                    | 2                      | 21                 |  |  |
|                   | 4402-WI                    | Declar      | ed 10-18-2018          | End Of Reg Perio   | d 12-17-2018           |                    |  |  |
|                   | Housing Ass                | sistance    | 342                    | \$2,265,809.61     | 602                    | \$4,107,244.04     |  |  |
|                   | Other Needs Ass            | sistance    | 108                    | \$133,469.91       | 206                    | \$208,673.61       |  |  |
|                   | 7                          | otal IHP    | \$2,39                 | 9,279.52           | \$4,315                | ,917.65            |  |  |
|                   | Aver                       | rage IHP    |                        |                    | \$6                    | ,579               |  |  |
|                   | Total Max                  | x Grants    |                        |                    |                        | 10                 |  |  |
|                   | 4404-MP                    | Declar      | ed 10-26-2018          | End Of Reg Perio   | od 12-26-2018          |                    |  |  |
|                   | Housing Ass                |             | 1                      | \$9,881.54         |                        | \$9,881.54         |  |  |
|                   | Other Needs Ass            |             | 2                      | \$5,214.32         | 2                      | \$5,214.32         |  |  |
|                   |                            | otal IHP    | \$15,                  | 095.86             |                        | 095.86             |  |  |
|                   |                            | rage IHP    |                        |                    |                        | ,548               |  |  |
|                   | Total Max                  |             |                        |                    |                        | 0                  |  |  |
|                   | 11 Declarations IHP Progra |             |                        |                    |                        |                    |  |  |
| Other IHP Active  | Housing Ass                |             | 445                    | \$1,707,992.13     |                        |                    |  |  |
| Canal IIII Active | Other Needs Ass            |             | 229                    | \$430,874.10       |                        |                    |  |  |
|                   | 7                          |             | 62 12                  | 8.866.23           |                        |                    |  |  |
|                   |                            | otal IHP    | \$2,13                 | 0,000.20           |                        |                    |  |  |
|                   | Total IHP Approved in Pa   |             |                        | 0,198.22           |                        |                    |  |  |