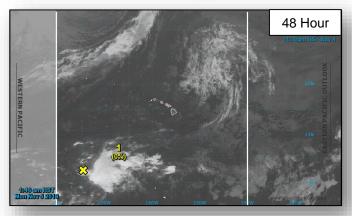

# Tropical Outlook – Central Pacific

#### Disturbance 1 (as of 7:00 a.m. EST)

- 1,600 miles SW of main Hawaiian Islands
- Formation chance through 48 hours: Low (near 0%)
- Formation chance through 5 days: Low (near 0%)