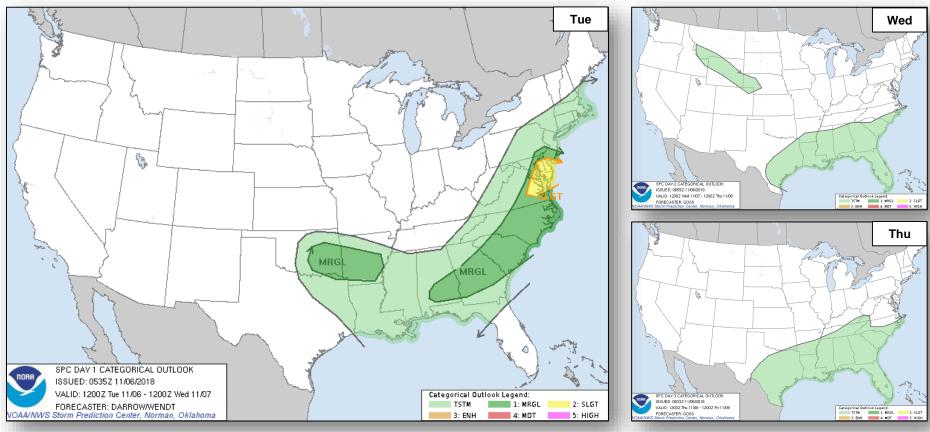

Pacific



#### Post-Tropical Cyclone Xavier (Advisory #14 as of 10:00 p.m. EST) - FINAL

- 145 miles SW of Cabo Corrientes, Mexico
- Moving WNW at 6 mph
- Maximum sustained winds 45 mph
- Expected to become remnant low by this evening
- Tropical storm force winds extend 45 miles
- This is the Last Public Advisory



# Tropical Outlook – Central Pacific



#### Disturbance 1 (as of 7:00 a.m. EST)

- 1,600 miles SW of main Hawaiian Islands
- Formation chance through 48 hours: Low (near 0%)
- Formation chance through 5 days: Low (near 0%)





### National Weather Forecasts







**Today** 

Wednesday

# Precipitation Outlook: Days 1-3

**Higher** 

**Snow** 





Some accumulating snow possible

# Flash Flood Potential: Days 1-2







**Today** 

Wednesday

### Severe Weather Outlook





### Hazards Outlook – Nov 8-12





# Space Weather



|               | Space Weather<br>Activity | Geomagnetic<br>Storms | Solar<br>Radiation | Radio<br>Blackouts |
|---------------|---------------------------|-----------------------|--------------------|--------------------|
| Past 24 Hours | None                      | None                  | None               | None               |
| Next 24 Hours | None                      | None                  | None               | None               |

For further information on NOAA Space Weather Scales refer to: http://www.swpc.noaa.gov/noaa-scales-explanation





### Joint Preliminary Damage Assessments



| Pagion | on State / Event               |                                    | State / Event |           | IA / PA   | Number o