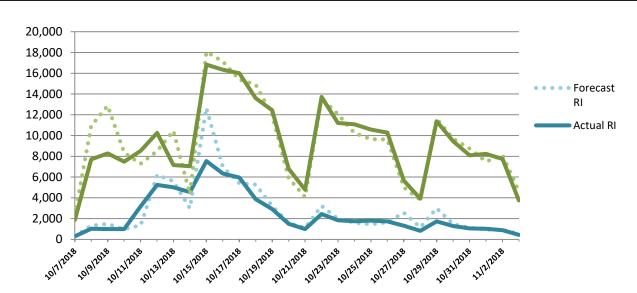

# NPSC Call Activity

| NPSC Call Activity in the Past Week 10/28/2018 through 11/03/2018 |        |        |  |  |  |
|-------------------------------------------------------------------|--------|--------|--|--|--|
| Call Type Projected Calls Actual Calls                            |        |        |  |  |  |
| Registration Intake:                                              | 9,126  | 7,216  |  |  |  |
| Helpline:                                                         | 54,123 | 52,581 |  |  |  |
| Combined:                                                         | 63,249 | 59,797 |  |  |  |

#### NPSC Call Forecasting and Actual Calls Over the Past 4 Weeks 10/7/2018 through 11/3/2018