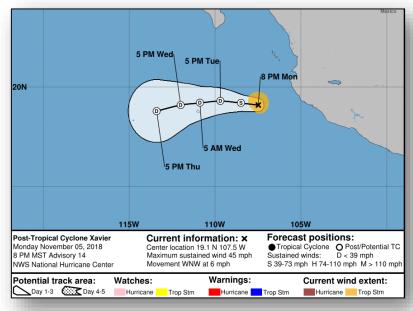

### Tropical Outlook – Eastern Pacific

#### Post-Tropical Cyclone Xavier (Advisory #14 as of 10:00 p.m. EST) - FINAL

- 145 miles SW of Cabo Corrientes, Mexico
- Moving WNW at 6 mph
- Maximum sustained winds 45 mph
- Expected to become remnant low by this evening
- Tropical storm force winds extend 45 miles
- This is the Last Public Advisory