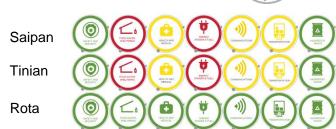

#### Food, Water, Sheltering:

- Shelters / Occupants: 14 / 871 (+11) across CNMI
- Saipan: Four long-term congregate shelters being prepared to receive residents beginning Nov 8, completing the transition by Nov 10
- · Saipan: 37 tents installed; Tinian: 5 tents installed
- Saipan: 53 (+3) of 142 water wells restored; 75% of the island has access to some form of water; Tinian: water wells operational

#### **Health and Medical:**

- Saipan: 97 bed expansion plan was implemented at the Commonwealth Health Care Center (CHCC)
- Saipan: A second clinic being established in Dandan Village on Nov 17
- Saipan: Health & Medical Task Force visiting two villages per day to handle medical needs; Team Rubicon (NGO) began staffing medical clinics in southern Saipan
- Tinian: Tinian Health Clinic Emergency Room operational

#### Energy:

- Saipan: 6 of 9 power feeders are non-mission capable; Tinian: all 4 power feeders are non-mission capable
- Saipan: 53 (+19) generators installed; Tinian: 3 generators installed
- Saipan: 12 of 19 fuel pumping stations operational; Tinian: 1 of 2 operational

#### Communication:

 Saipan: cellular service 61%; 38 of 60 cell towers operational: Tinian: cell service 50%; 3 of 6 cell towers operational

#### **Transportation:**

- Airports restricted to humanitarian relief only
- Road debris clearance at 80% of major highways

Hazardous Waste: Stabilized