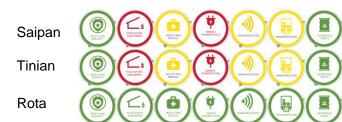

#### Food, Water, Sheltering:

- Shelters / Occupants: 12 (-2) / 740 (-102) across CNMI
- Saipan: 3 existing shelters transitioned to a congregate shelter in San Roque on Nov 7; three existing shelters are transitioning to a congregate shelter in Tanapag today, Nov 8
- Saipan: 47 (+10) tents installed; Tinian: 37 tents installed
- Saipan: 58 (+3) of 130 water wells or 53% (+4) water capacity restored
- Commercial vendors: 11 out of 18 (61%) of water companies are open; 14 out of 31 (45%) of grocery stores are open

#### Health and Medical:

- Saipan: 97 bed expansion plan completed at the Commonwealth Health Care Center (CHCC); second clinic established in Dandan Village
- Tinian: Tinian Health Clinic Emergency Room operational but on generator power

#### Energy:

- Saipan: 6 of 9 power feeders are non-mission capable; downtown commercial district now at 90% CUC power
- Tinian: all 4 power feeders are non-mission capable
- Saipan: 56 generators installed; Tinian: 11 generators installed
- Saipan: 12 of 19 fuel pumping stations operational; Tinian: 1 of 2 operational

#### Communication:

- Saipan: cellular service 68%; 41 of 60 cell towers operational
- Tinian: cell service 50%; 3 of 6 cell towers operational; 911 service operational

#### **Transportation:**

- Saipan: airport grid power estimated to be restored by Nov 17; road debris clearance at 80% of major highways
- Tinian: all transportation infrastructure functional; runway lights and fuel station dispenser need to be repaired (night operations)