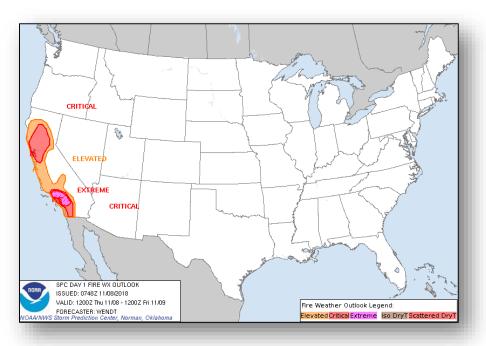

### **Significant Weather:**

- Extreme, critical and elevated fire weather CA
- Red Flag Warnings CA

### Fire Weather Outlook

Thursday

Friday