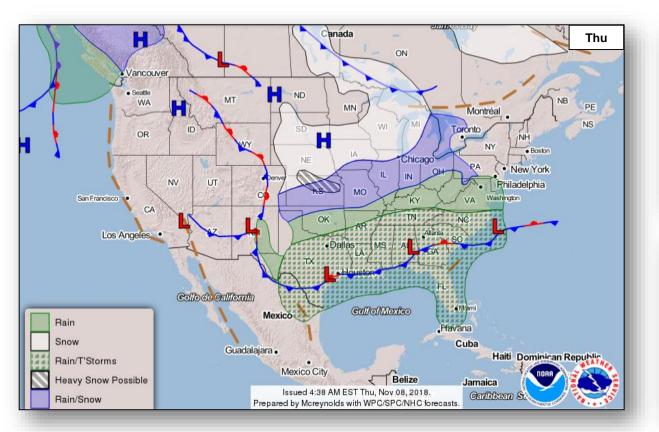

rtation infrastructure functional; runway lights and fuel station dispenser need to be repaired (night operations)

Hazardous Waste: Stabilized

#### State/Local Response:

- CNMI EOC at Full Activation; Governor declared a State of Emergency
- · Guam National Guard supporting

#### FEMA HQ/Federal Response:

- · FEMA NWC at Steady State and monitoring
- FEMA Region IX RWC at Steady State, and monitoring; LNOs deployed to CNMI and Guam
- FEMA Region VII and Region IX-2 IMATs deployed to CNMI
- · FEMA ISB team and MERS assets deployed
- · HHS medical teams and assets deployed
- USACE 249<sup>th</sup> Prime Power, Planning and Response Team (PRT), and contractor assets deployed

# Tropical Outlook – Five Day









Central Pacific Eastern Pacific Atlantic

### National Weather Forecast









### Severe Weather Outlook







### Precipitation / Excessive Rainfall Forecast







Thu

Fri

Sat

### Fire Weather Outlook







Thursday

Friday

### Hazards Outlook – Nov 10-14





# Space Weather



|               | Space Weather Activity | Geomagnetic<br>Storms | Solar<br>Radiation | Radio<br>Blackouts |
|---------------|------------------------|-----------------------|--------------------|--------------------|
| Past 24 Hours | None                   | None                  | None               | None               |
| Next 24 Hours | None                   | None                  | None               | None               |

For further information on NOAA Space Weather Scales refer to: http://www.swpc.noaa.gov/noaa-scales-explanation





# Joint Preliminary Damage Ass