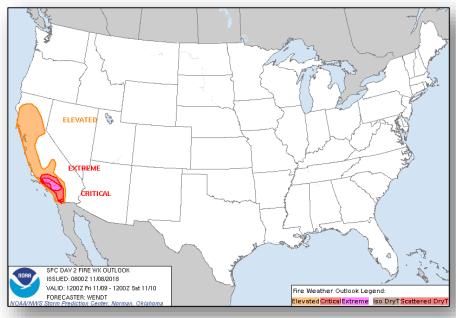

### **Significant Weather:**

- Extreme, critical and elevated fire weather CA
- Red Flag Warnings CA

### Fire Weather Outlook

Thursday

Friday