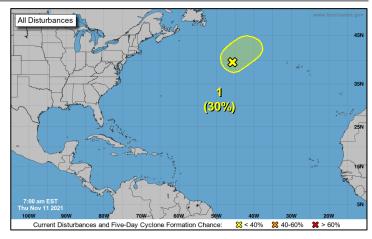

#### **Atlantic**

No significant activity

No significant activity

#### Disturbance 1 (as of 7:00 a.m. ET)

- Located 1,000 miles ENE of Bermuda
- Formation chance through 48 hours: Low (30%); 5 days: Low (30%)