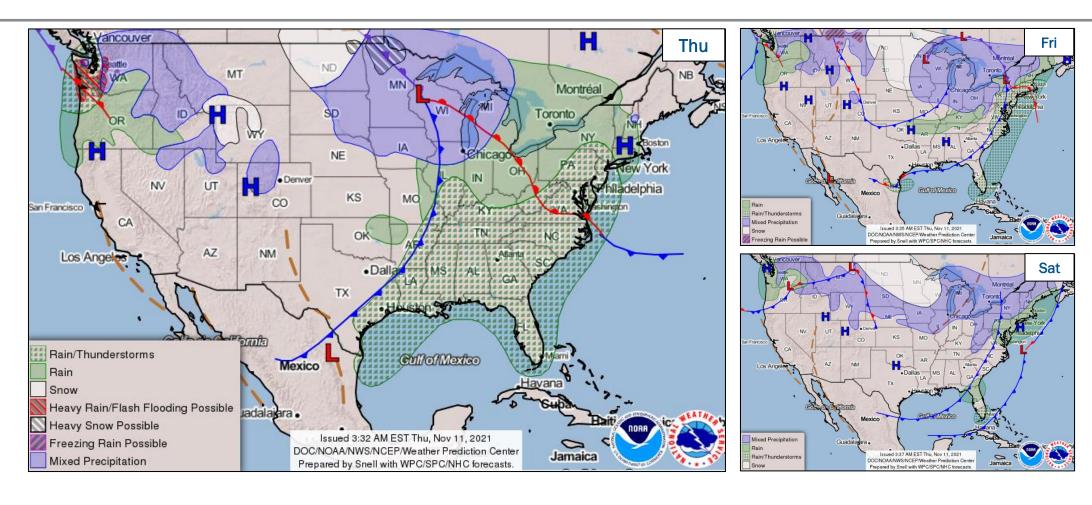

----------------------------------------------------------------------------------------------------------------------------------------------------------|
| Disaster Declaration Activity  1 Amendment Issued | <ul><li>Event Monitoring</li><li>None</li></ul>                                                                                                                                                                                                   |



# **Tropical Outlook - Five Day**

#### **Central Pacific**

#### **Eastern Pacific**

#### **Atlantic**



No significant activity



No significant activity



#### Disturbance 1 (as of 7:00 a.m. ET)

- Located 1,000 miles ENE of Bermuda
- Formation chance through 48 hours: Low (30%); 5 days: Low (30%)



## **National Weather Forecast**





# **Precipitation & Excessive Rainfall**





## Hazards Outlook - Nov 13-17





# **Joint Preliminary Damage Assessments**

| Dogian   | State /<br>Location            | Incident                              | IA | Number of Counties |          | Stort End   |
|----------|--------------------------------|---------------------------------------|----|--------------------|----------|-------------|
| Region   |                                |                                       | PA | Requested          | Complete | Start – End |
|          | DI DI                          | lda<br>Sep 1-2                        | IA | 0                  | 0        | N/A         |
|          | RI                             |                                       | PA | 1                  | 0        |