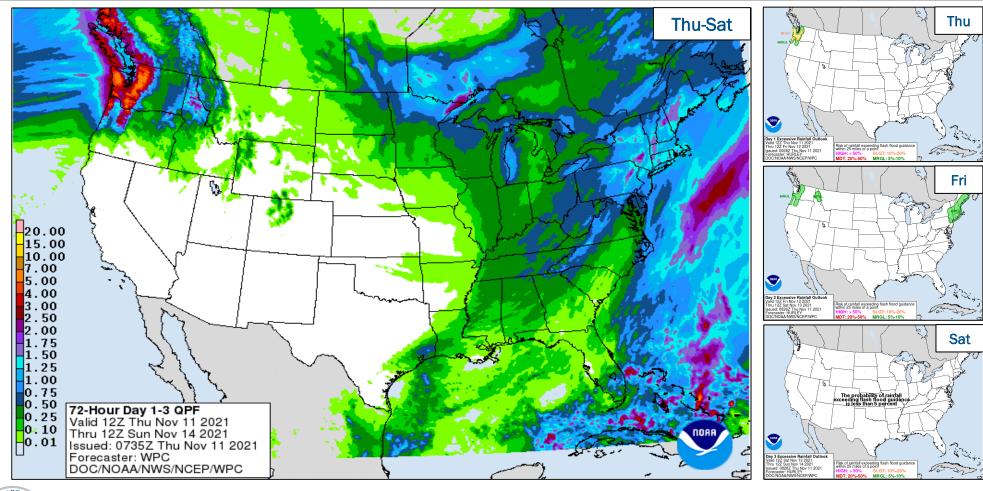

------------------------------------------------------------------------------------------------------------|
| Disaster Declaration Activity  1 Amendment Issued | <ul><li>Event Monitoring</li><li>None</li></ul>                                                                                                                                                                                                   |



# **Tropical Outlook - Five Day**

#### **Central Pacific**

#### **Eastern Pacific**

#### **Atlantic**



No significant activity



No significant activity



#### Disturbance 1 (as of 7:00 a.m. ET)

- Located 1,000 miles ENE of Bermuda
- Formation chance through 48 hours: Low (30%); 5 days: Low (30%)



## **National Weather Forecast**





# **Precipitation & Excessive Rainfall**





## Hazards Outlook - Nov 13-17





# **Joint Preliminary Damage Assessments**

| Dogian   | State /<br>Location            | Incident                              | IA | Number of Counties |          | Stort End   |
|----------|--------------------------------|---------------------------------------|----|--------------------|----------|-------------|
| Region   |                                |                                       | PA | Requested          | Complete | Start – End |
|          | DI DI                          | lda<br>Sep 1-2                        | IA | 0                  | 0        | N/A         |
|          | RI                             |                                       | PA | 1                  | 0        | 10/12 - TBD |
| <b>'</b> | NAF