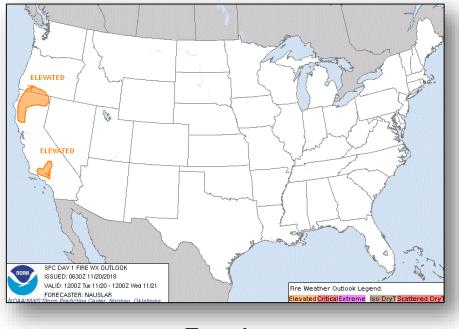

#### **Significant Weather:**

- Elevated Fire Weather Portions of CA and southern OR
- Air Quality and Air Stagnation Alerts continue over portions of CA, WA, and ID
- Heavy Snow possible Sierra and Cascade mountains, the Great Lakes, and the Northeast
- Heavy Rain possible Northern CA and Pacific Northwest

# Fire Weather Outlook

Tuesday

Wednesday