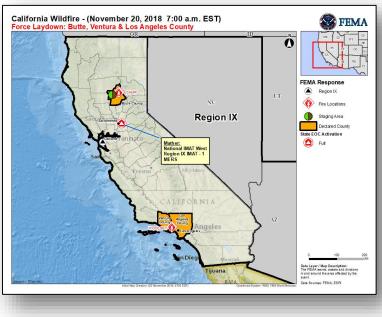

# Wildfires – California

#### Total IA Registrations: 16,104 (+1,278) (Open Disaster IA, as of 7:21 a.m. EST, Nov 20)

State/Local Response:

- Governor declared a State of Emergency for Butte, Ventura and Los Angeles counties
- National Guard and EMAC activated
- CA EOC at Full activation

#### FEMA/Federal Response:

- The focus is on ensuring rapid service delivery; desired outcome: Survivors receive appropriate assistance for a housing solution using the full range of FEMA Recovery programs
- DRC open; planning for two additional, and mobile DRCs
- Declarations: Three FMAGs, EM-3409-CA, and DR-4407-CA approved
- Region IX RWC at Steady State, continues to monitor
- Region IX IMAT-1 and LNO deployed to CA EOC
- NVOAD, FBI, and NTSB: Advise & assist role for fatality management
- National IMAT West deployed to CA EOC
- HQ ISB team deployed to Chico, CA
- MERS assets deployed to CA