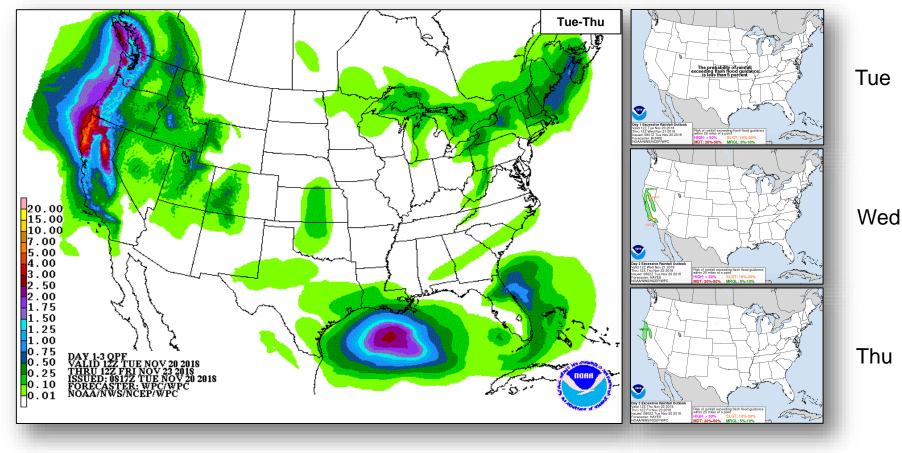

teady State, continues to monitor
- Region IX IMAT-1 and LNO deployed to CA EOC
- NVOAD, FBI, and NTSB: Advise & assist role for fatality management
- National IMAT West deployed to CA EOC
- HQ ISB team deployed to Chico, CA
- MERS assets deployed to CA



#### Tropical Outlook – Five Day





# Tropical Outlook – Western Pacific



#### Tropical Depression 34W (Advisory No. 3 as of 4:00 a.m. EST)

- 890 miles SE of Guam
- Moving W at 10 mph; Max sustained winds of 30 mph
- Expected to strengthen into a tropical storm tonight
- · Forecast to intensify through Thursday
- The center will pass about 200 miles south of Guam Thursday as a Cat 1 or 2 typhoon



### National Weather Forecast







# Fire Weather Outlook





Tuesday



Wednesday

# Precipitation / Excessive Rainfall Forecast





#### Hazards Outlook – Nov 22-26





# Space Weather



|                                                                                                                        | Space Weather<br>Activity | Geomagnetic<br>Storms | Solar<br>Radiation | Radio<br>Blackouts |  |  |  |
|------------------------------------------------------------------------------------------------------------------------|---------------------------|-----------------------|--------------------|--------------------|--|--|--|
| Past 24 Hours None                                                                                                     |                           | None                  | None               | None               |  |  |  |
| Next 24 Hours None None None None