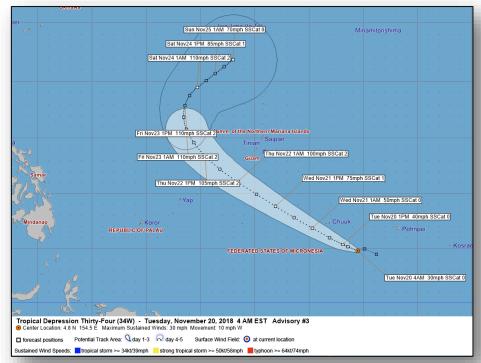

# Tropical Outlook – Western Pacific

#### Tropical Depression 34W (Advisory No. 3 as of 4:00 a.m. EST)

- 890 miles SE of Guam
- Moving W at 10 mph; Max sustained winds of 30 mph
- Expected to strengthen into a tropical storm tonight
- · Forecast to intensify through Thursday
- The center will pass about 200 miles south of Guam Thursday as a Cat 1 or 2 typhoon