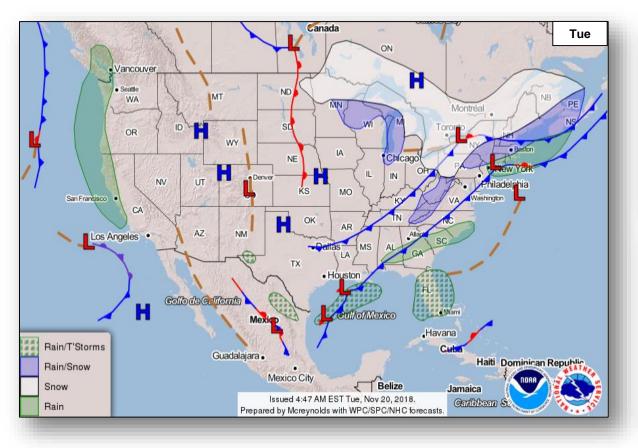

, and mobile DRCs
- Declarations: Three FMAGs, EM-3409-CA, and DR-4407-CA approved
- Region IX RWC at Steady State, continues to monitor
- Region IX IMAT-1 and LNO deployed to CA EOC
- NVOAD, FBI, and NTSB: Advise & assist role for fatality management
- National IMAT West deployed to CA EOC
- HQ ISB team deployed to Chico, CA
- MERS assets deployed to CA



#### Tropical Outlook – Five Day





# Tropical Outlook – Western Pacific



#### Tropical Depression 34W (Advisory No. 3 as of 4:00 a.m. EST)

- 890 miles SE of Guam
- Moving W at 10 mph; Max sustained winds of 30 mph
- Expected to strengthen into a tropical storm tonight
- · Forecast to intensify through Thursday
- The center will pass about 200 miles south of Guam Thursday as a Cat 1 or 2 typhoon



### National Weather Forecast







# Fire Weather Outlook





Tuesday



Wednesday

# Precipitation / Excessive Rainfall Forecast





#### Hazards Outlook – Nov 22-26





# Space Weather



|                                                                                                                        | Space Weather<br>Activity | Geomagnetic<br>Storms | Solar<br>Radiation | Radio<br>Blackouts |  |  |  |
|------------------------------------------------------------------------------------------------------------------------|---------------------------|-----------------------|--------------------|--------------------|--|--|--|
| Past 24 Hours None                                                                                                     |                           | None                  | None