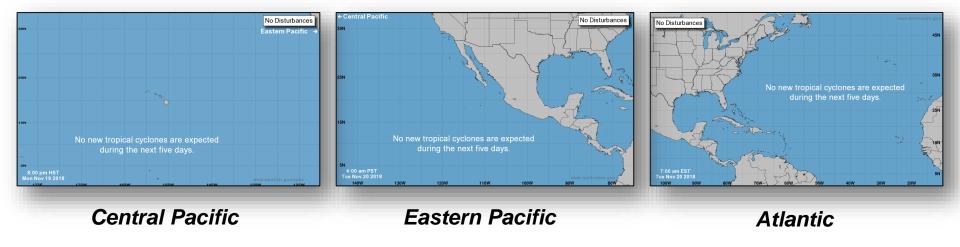

#### **Tropical Activity:**

- Atlantic No new tropical cyclones are expected during the next 5 days
- Eastern Pacific No new tropical cyclones are expected during the next 5 days
- Central Pacific No new tropical cyclones are expected during the next 5 days
- Western Pacific Tropical Depression 34W

#### Tropical Outlook – Five Day