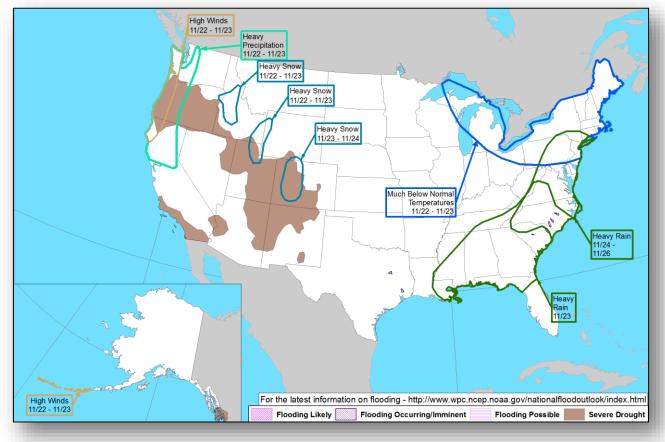

gion IX IMAT-1 and LNO deployed to CA EOC
- NVOAD, FBI, and NTSB: Advise & assist role for fatality management
- National IMAT West deployed to CA EOC
- HQ ISB team deployed to Chico, CA
- MERS assets deployed to CA



#### Tropical Outlook – Five Day





# Tropical Outlook – Western Pacific



#### Tropical Depression 34W (Advisory No. 3 as of 4:00 a.m. EST)

- 890 miles SE of Guam
- Moving W at 10 mph; Max sustained winds of 30 mph
- Expected to strengthen into a tropical storm tonight
- · Forecast to intensify through Thursday
- The center will pass about 200 miles south of Guam Thursday as a Cat 1 or 2 typhoon



### National Weather Forecast







# Fire Weather Outlook





Tuesday



Wednesday

# Precipitation / Excessive Rainfall Forecast





#### Hazards Outlook – Nov 22-26





# Space Weather



|                                                                                                                        | Space Weather<br>Activity | Geomagnetic<br>Storms | Solar<br>Radiation | Radio<br>Blackouts |  |  |  |
|------------------------------------------------------------------------------------------------------------------------|---------------------------|-----------------------|--------------------|--------------------|--|--|--|
| Past 24 Hours None                                                                                                     |                           | None                  | None               | None               |  |  |  |
| Next 24 Hours None None None None