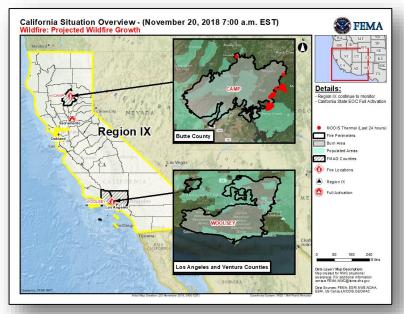

#### Wildfires – California

#### Current Situation:

Wildfires continue to threaten lives and critical infrastructure throughout the state. Smoke will continue to impact air quality and visibility.

Safety and Security: Camp: Mandatory evacuations remain in effect

#### Total IA Registrations: 16,104 (+1,278) (Open Disaster IA, as of 7:21 a.m. EST, Nov 20)

State/Local Response:

- Governor declared a State of Emergency for Butte, Ventura and Los Angeles counties
- National Guard and EMAC activated
- CA EOC at Full activation

#### FEMA/Federal Response:

- The focus is on ensuring rapid service delivery; desired outcome: Survivors receive appropriate assistance for a housing solution using the full range of FEMA Recovery programs
- DRC open; planning for two additional, and mobile DRCs
- Declarations: Three FMAGs, EM-3409-CA, and DR-4407-CA approved
- Region IX RWC at Steady State, continues to monitor
- Region IX IMAT-1 and LNO deployed to CA EOC
- NVOAD, FBI, and NTSB: Advise & assist role for fatality management
- National IMAT West deployed to CA EOC
- HQ ISB team deployed to Chico, CA
- MERS assets deployed to CA