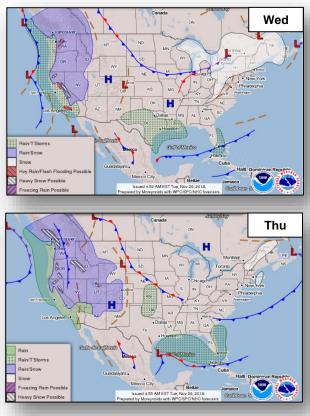

and mobile DRCs
- Declarations: Three FMAGs, EM-3409-CA, and DR-4407-CA approved
- Region IX RWC at Steady State, continues to monitor
- Region IX IMAT-1 and LNO deployed to CA EOC
- NVOAD, FBI, and NTSB: Advise & assist role for fatality management
- National IMAT West deployed to CA EOC
- HQ ISB team deployed to Chico, CA
- MERS assets deployed to CA



#### Tropical Outlook – Five Day





# Tropical Outlook – Western Pacific



#### Tropical Depression 34W (Advisory No. 3 as of 4:00 a.m. EST)

- 890 miles SE of Guam
- Moving W at 10 mph; Max sustained winds of 30 mph
- Expected to strengthen into a tropical storm tonight
- · Forecast to intensify through Thursday
- The center will pass about 200 miles south of Guam Thursday as a Cat 1 or 2 typhoon



### National Weather Forecast







# Fire Weather Outlook





Tuesday



Wednesday

# Precipitation / Excessive Rainfall Forecast





#### Hazards Outlook – Nov 22-26





# Space Weather



|                                                                                                                        | Space Weather<br>Activity | Geomagnetic<br>Storms | Solar<br>Radiation | Radio<br>Blackouts |  |  |  |
|------------------------------------------------------------------------------------------------------------------------|---------------------------|-----------------------|--------------------|--------------------|--|--|--|
| Past 24 Hours None                                                                                                     |                           | None                  | None