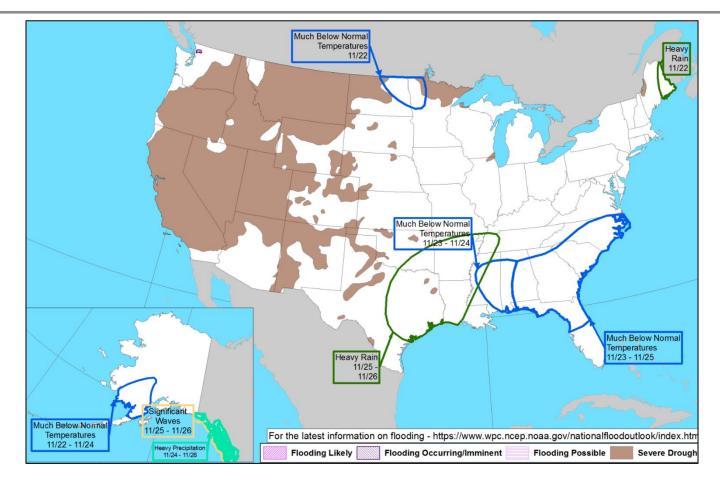

----------------------------------------------------------|
| <ul> <li>Disaster Declaration Activity</li> <li>Major Disaster Declaration request – Alabama</li> </ul> | Event Monitoring<br>None                                                       |
|                                                                                                         |                                                                                |



# **Tropical Outlook – Five Day**

#### 

**Central Pacific** 

No significant activity

#### **Eastern Pacific**



No new tropical cyclones are expected during the next five days.



No significant activity





## **National Weather Forecast**





## **Fire Weather Outlook**





Tomorrow





**National Watch Center** 

## Hazards Outlook – Nov 22-26





# **Space Weather Outlook**

|                                                                                                                                                                                                                                  | Space Weather Activity | Geomagnetic Storms | eomagnetic Storms Solar Radiation |  |  |  |  |  |  |
|----------------------------------------------------------------------------------------------------------------------------------------------------------------------------------------------------------------------------------|------------------------|--------------------|-----------------------------------|--|--|--|--|--|--|
| Past 24 HoursNoneNoneNone