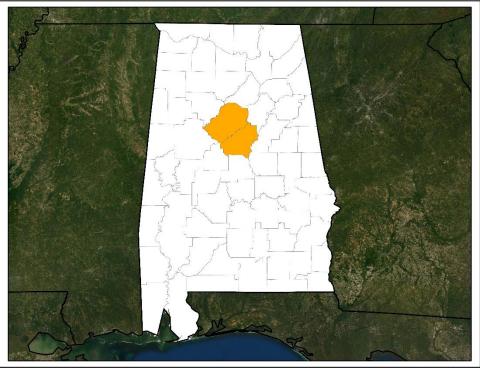

# **Declaration Request – Alabama**

Declaration Type: Major Disaster Declaration Requested: Nov 19

Incident: Flooding Incident Period: Oct 6-7, 2021

Requested:

- IA: 2 counties
- Hazard Mitigation: Statewide