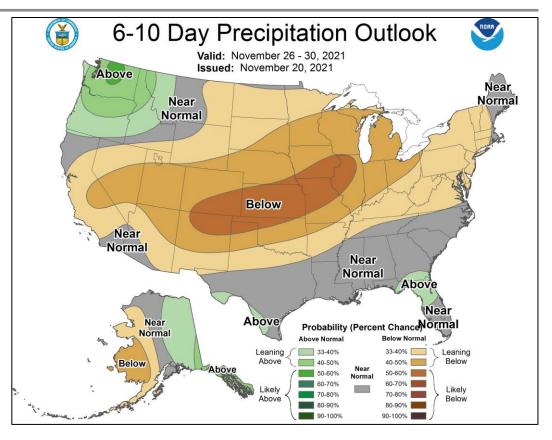

### **Long Range Outlooks – Nov 26-30**

6-10 Day Temperature Probability

6-10 Day Precipitation Probability