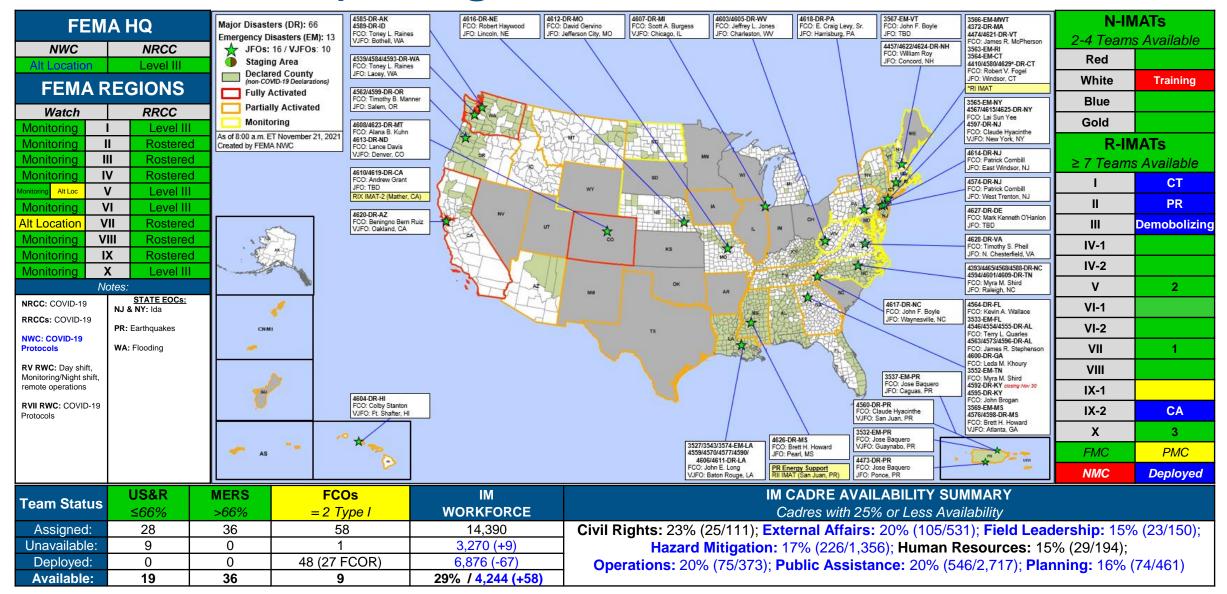

|                            | PA | Requested   | Complete    | Start - End |
| ı      | ME                  | Coastal Storm<br>Oct 30-31 | IA | 0           | 0           | N/A         |
|        |                     |                            | PA | 4           | 0           | 11/8 - TBD  |



## **Declaration Requests in Process – 2**

| State / Tribe / Territory - Incident Description | Туре | IA | PA | НМ | Requested |
|--------------------------------------------------|------|----|----|----|-----------|
| *CTCR – Drought, Fire, and Straight-Line Winds   | DR   |    | Х  | X  | Nov 15    |
| AL – Flooding                                    | DR   | Χ  |    | Х  | Nov 19    |

<sup>\*</sup> Confederated Tribes of the Colville Reservation



#### **FEMA Common Operating Picture**





Helping people before, during, and after disasters.



Scan to subscribe to this briefing.