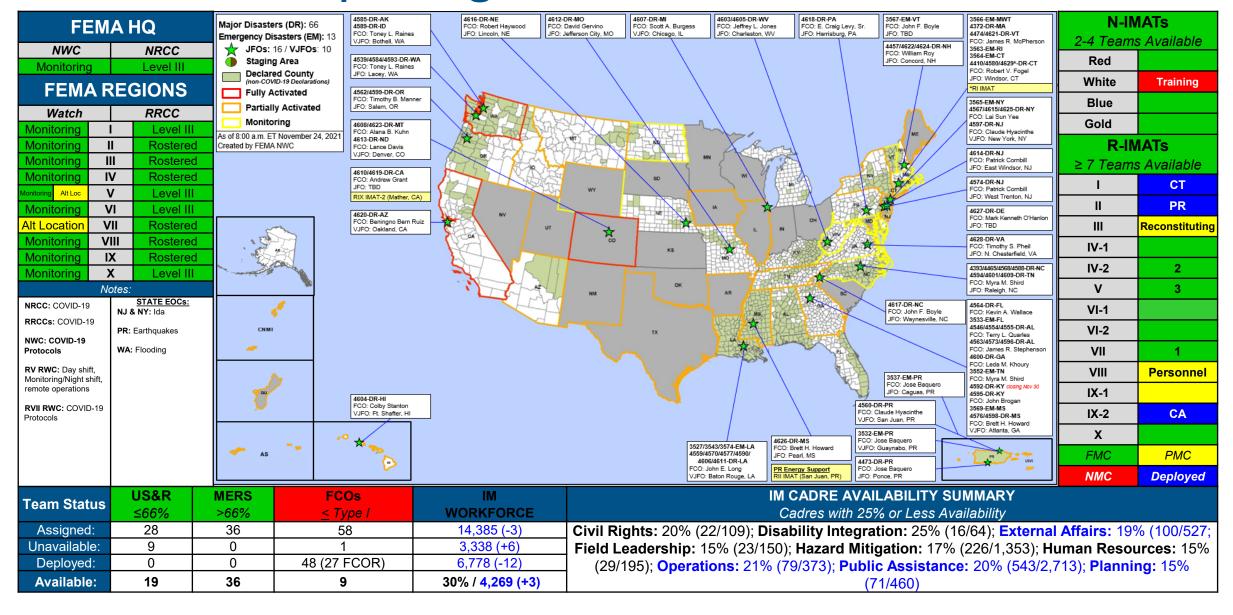

#### **FEMA National Watch Center**

## **National Current Ops / Monitoring**

| New Significant Incidents / Ongoing Ops  None | Hazard Monitoring  Critical fire weather – southern CA |  |  |  |  |
|-----------------------------------------------|--------------------------------------------------------|--|--|--|--|
|                                               |                                                        |  |  |  |  |
|                                               |                                                        |  |  |  |  |
| Disaster Declaration Activity  None           | Event Monitoring  None                                 |  |  |  |  |
|                                               |                                                        |  |  |  |  |
|                                               |                                                        |  |  |  |  |