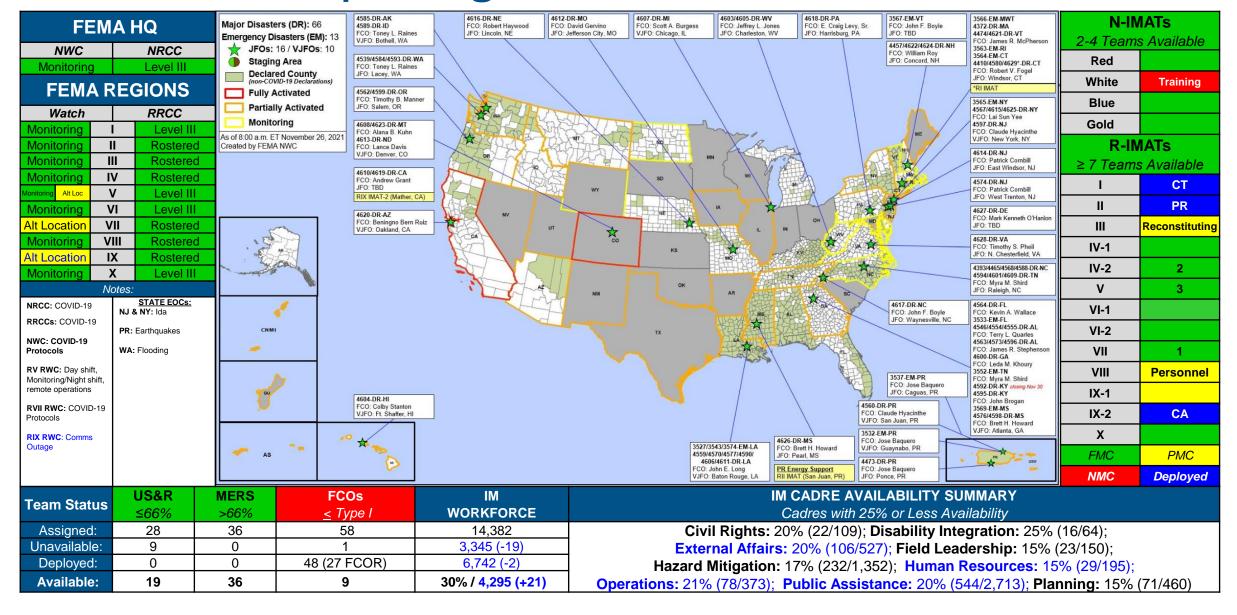

|               | PA | Requested   | Complete    | Start - Ellu |
| I      | ME Coastal Storm Oct 30-31 | Coastal Storm | IA | 0           | 0           | N/A          |
|        |                            | Oct 30-31     | PA | 4           | 0           | 11/8 - TBD   |



## **Declaration Requests in Process – 2**

| State / Tribe / Territory - Incident Description | Туре | IA | PA | НМ | Requested |
|--------------------------------------------------|------|----|----|----|-----------|
| *CTCR - Drought, Fire, and Straight-Line Winds   | DR   |    | Χ  | Х  | Nov 15    |
| AL – Flooding                                    | DR   | Χ  |    | Х  | Nov 19    |

<sup>\*</sup> Confederated Tribes of the Colville Reservation



### **FEMA Common Operating Picture**





Helping people before, during, and after disasters.



Scan to subscribe to this briefing.