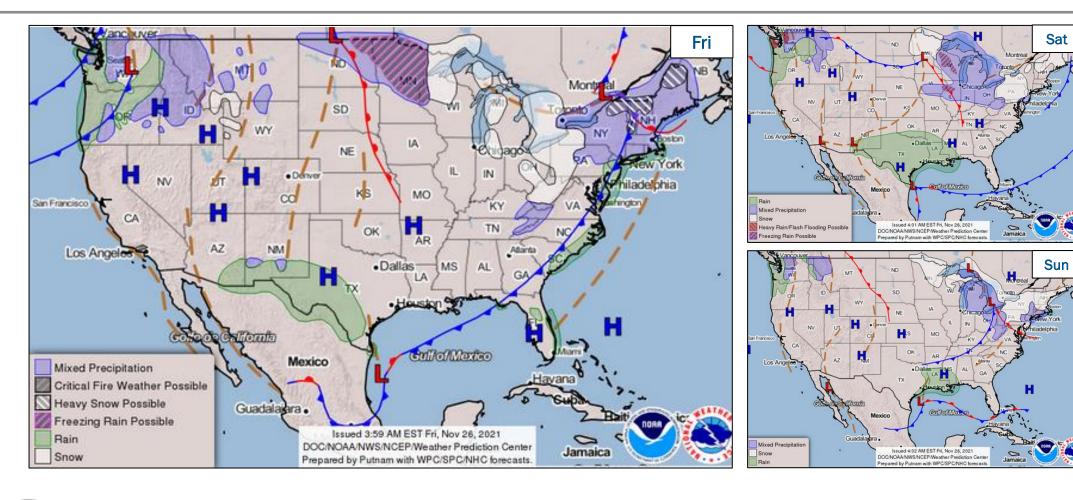

#### **National Weather Forecast**

## **Precipitation Forecast**

## **National Current Ops / Monitoring**

| New Significant Incidents / Ongoing Ops  None | <ul> <li>Hazard Monitoring</li> <li>Mixed Precipitation / Rain - Pacific Northwest</li> <li>Freezing Rain - Upper Mississippi Valley</li> <li>Heavy Snow - Northeast</li> <li>Critical Fire weather - Southern CA</li> </ul> |
|-----------------------------------------------|------------------------------------------------------------------------------------------------------------------------------------------------------------------------------------------------------------------------------|
| Disaster Declaration Activity None            | Event Monitoring  None                                                                                                                                                                                                       |