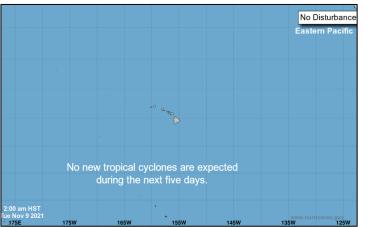

# E Central Pacific

**Eastern Pacific** 

#### Tropical Depression Sandra (Advisory #8 as of 4:00 a.m. ET)

- 850 miles SW of the southern tip of Baja California
- Moving W at 14 mph
- Maximum sustained winds 30 mph
- Expected to dissipate by Wednesday