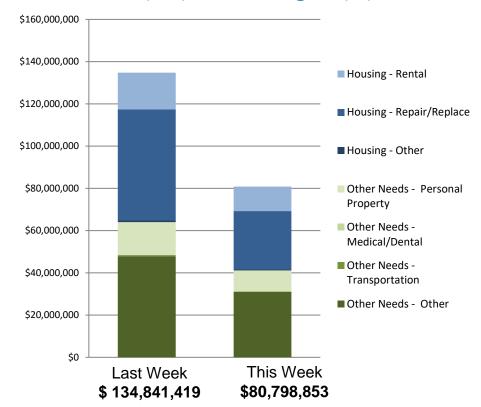

#### IHP Approved per Category in the Past 2 Weeks – 10/25/2021 through 11/8/2021

**National Watch Center** 