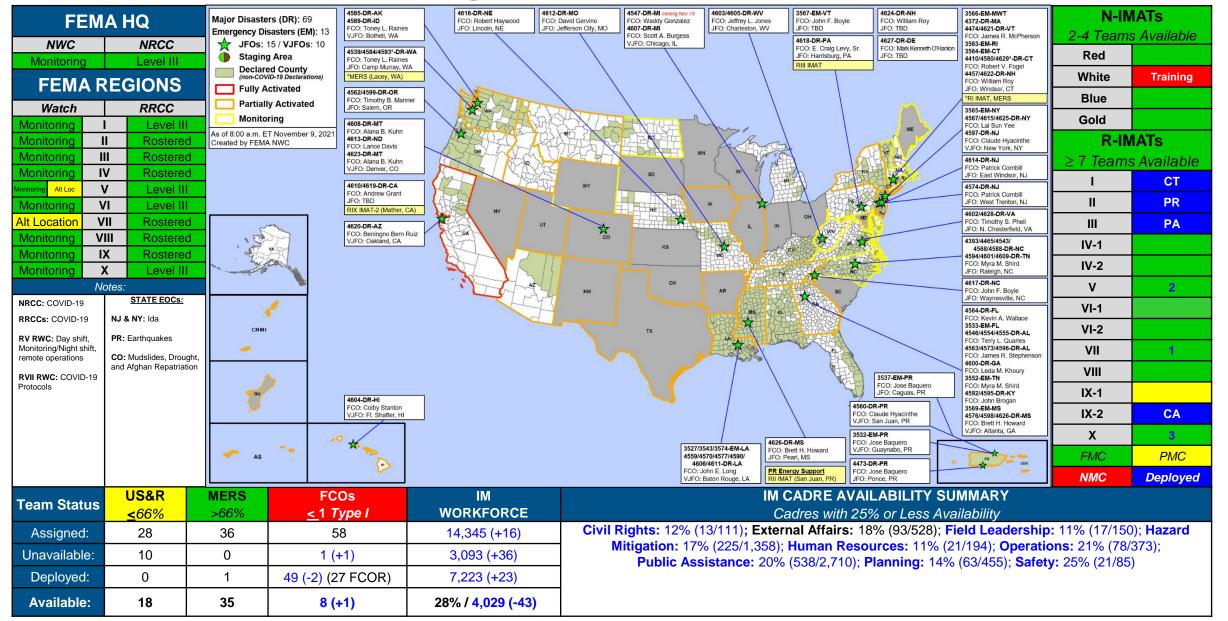

| 2  | 0           | TBD                |             |
|          | Oct 6-7                    | PA             | 6  | 0           | TBD                |             |
| X CTCR*  |                            | Wildfires      | IA | TBD         | 0                  | TBD         |
|          |                            | Jul 12 – Oct 6 | PA | 1           | 0                  | 11/8 – TBD  |

\*Confederated Tribes of the Colville Reservation



#### **Declaration Requests in Process – 1**

| State / Tribe / Territory – Incident Description | Туре | IA | PA | HM | Requested |
|--------------------------------------------------|------|----|----|----|-----------|
| NM – Severe Storms and Flooding                  | DR   | Х  | Х  | Х  | Oct 6     |



#### **FEMA Common Operating Picture**



## **Public Assistance Grant Program**

| PA Project Worksheets Obligated<br>in past week, as of 11/08/21 at 1500 EDT |                                                                   |                               |                        |                                                                                                                                           |                      |  |                                                                                                     |                           |                                  |                         |                  |  |
|-----------------------------------------------------------------------------|-------------------------------------------------------------------|---------------------------