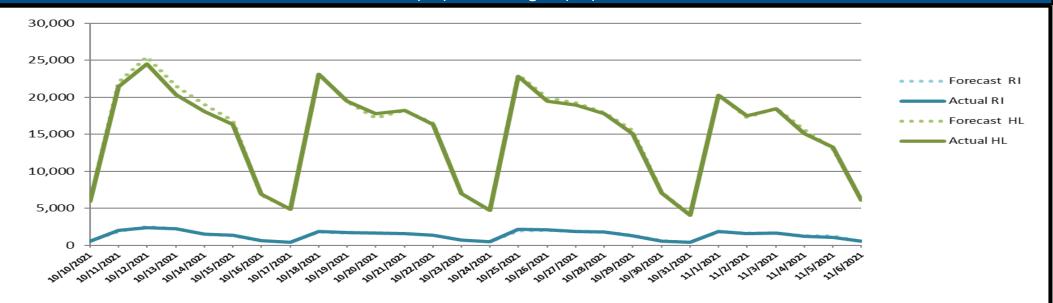

#### **NPSC Call Activity**

| NPSC Call Activity in the Past Week<br>10/31/2021 through 11/06/2021 |                    |              |  |  |  |  |
|----------------------------------------------------------------------|--------------------|--------------|--|--|--|--|
| Call Type                                                            | Projected<br>Calls | Actual Calls |  |  |  |  |
| Registration Intake:                                                 | 8,575              | 8,329        |  |  |  |  |
| Helpline:                                                            | 95,140             | 94,612       |  |  |  |  |
| Combined:                                                            | 103,715            | 102,941      |  |  |  |  |

NPSC Call Forecasting and Actual Calls Over the Past 4 Weeks 10/10/2021 through 11/06/2021