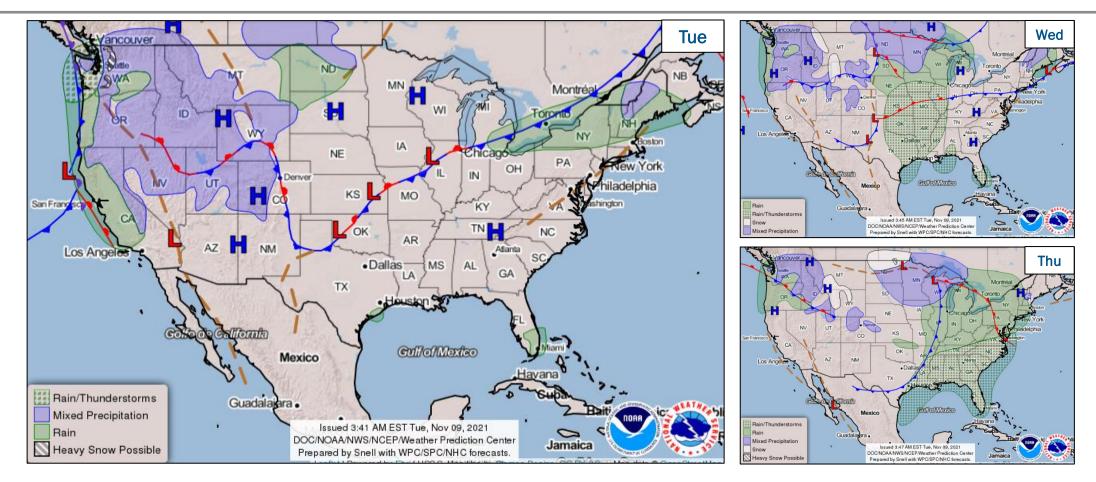

one</li> </ul>                                                                                                                             |



# **Tropical Outlook – Five Day**

#### **Central Pacific**



No significant activity

# E Central Pacific

**Eastern Pacific** 

#### Tropical Depression Terry (Advisory #20 as of 4:00 a.m. ET)

- 815 miles S of the southern tip of Baja California
- Moving W at 14 mph
- Maximum sustained winds 35 mph
- Expected become a remnant low by late Thursday or Friday

#### Tropical Depression Sandra (Advisory #8 as of 4:00 a.m. ET)

- 850 miles SW of the southern tip of Baja California
- Moving W at 14 mph
- Maximum sustained winds 30 mph
- Expected to dissipate by Wednesday

#### Atlantic



No significant activity



#### **National Weather Forecast**





**National Watch Center** 

## **Joint Preliminary Damage Assessments**

| Region I | State /                    | Incident       | IA | Number of ( | Start – End        |             |
|----------|----------------------------|----------------|----|-------------|--------------------|-------------|
|          | Location                   | Incluent       | PA | Requested   | Requested Complete |             |
|          |                            | Ida            | IA | 0           | 0                  | N/A         |
|          | RI Sep 1-2                 | Sep 1-2        | PA | 1           | 0                  | 10/12 - TBD |
| ME       | Coastal Storm              | IA             | 0  | 0           | N/A                |             |
|          | Oct 30-31                  | PA