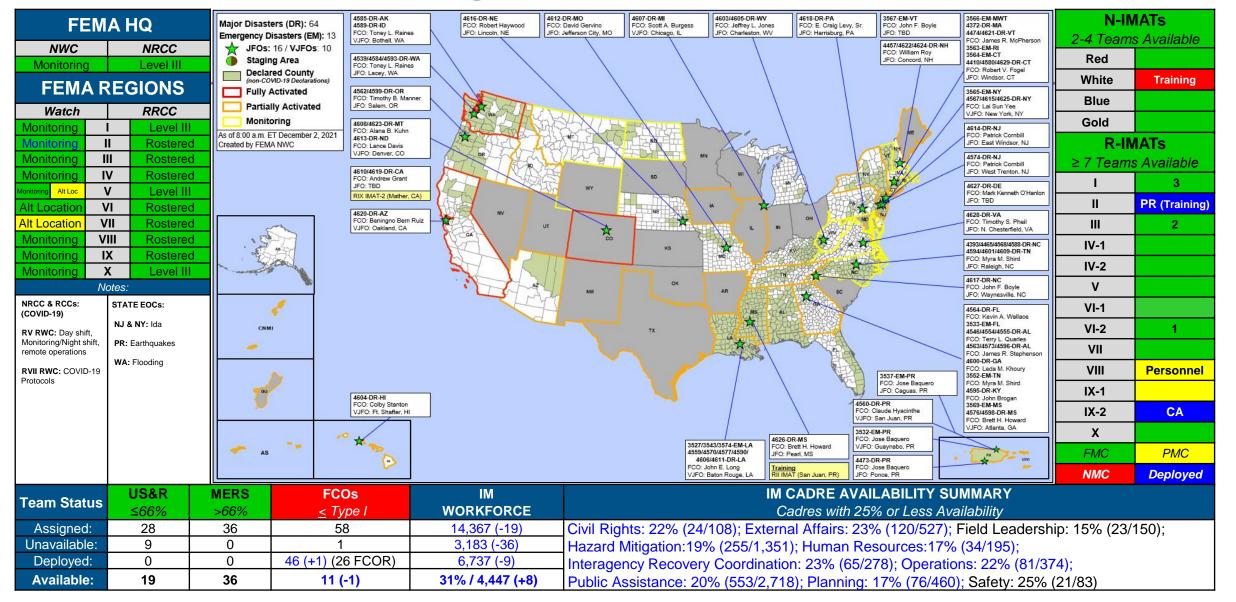

* – Drought, Fire, and Straight-Line Winds   | DR   |    | Х  | Х  | Nov 15    |
| AL – Flooding                                    | DR   | Х  |    | Х  | Nov 19    |

\* Confederated Tribes of the Colville Reservation



# **Declaration Amendments**

| Declaration     | Number | Issued | Action                                                                             |  |
|-----------------|--------|--------|------------------------------------------------------------------------------------|--|
| FEMA-4615-DR-NY | 5      | Dec 1  | Adds 1 county for Individual Assistance (already designated for Public Assistance) |  |
| FEMA-4629-DR-CT | 1      | Dec 1  | Adds 1 county for Individual Assistance                                            |  |



#### **FEMA Common Operating Picture**



#### FCO Senior Leadership COP Brief DR-4610-CA

| INDIVIDUAL ASSISTANCE SUMMARY                                               |                                        | INCIDENT SUMMARY