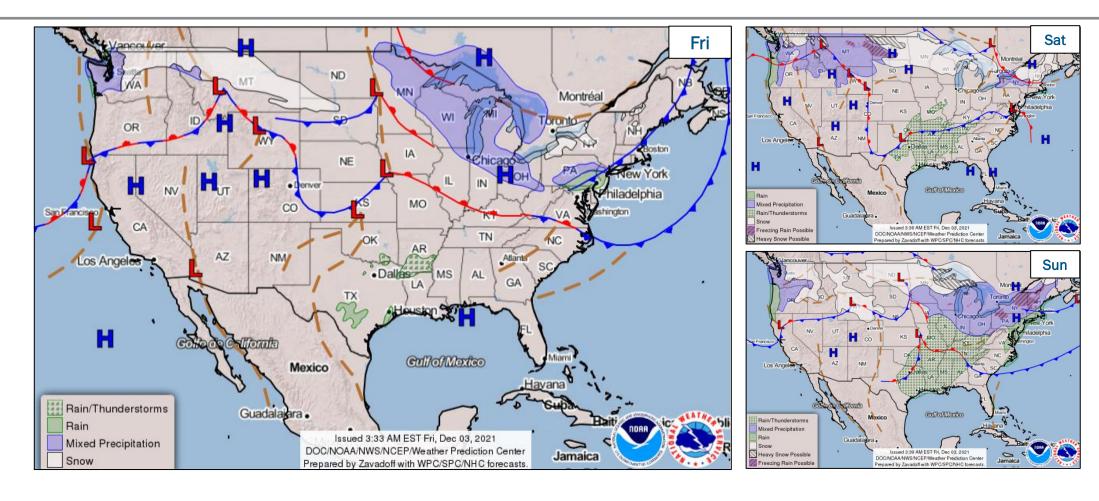

#### **FEMA National Watch Center**

# Daily Operations Briefing

Friday, December 3, 2021 8:30 a.m. ET



## **National Current Ops / Monitoring**

| New Significant Incidents / Ongoing Ops  None | <ul> <li>Hazard Monitoring</li> <li>Mixed precipitation – Great Lakes/Upper Midwest</li> <li>Heavy rain/possible flooding - Hawaii</li> </ul> |
|-----------------------------------------------|-----------------------------------------------------------------------------------------------------------------------------------------------|
| Disaster Declaration Activity  None           | <ul><li>Event Monitoring</li><li>None</li></ul>                                                                                               |



#### **National Weather Forecast**





#### Hazards Outlook - Dec 5-9





## **Joint Preliminary Damage Assessments**

| Region | State /<br>Location | Incident      | IA | Number of C | Start – End |             |
|--------|---------------------|---------------|----|-------------|-------------|-------------|
|        |                     |               | PA | Requested   | Complete    | Start - Enu |
| I      | ME                  | Coastal Storm | IA | 0           | 0           | N/A         |
|        |                     | Oct 30-31     | PA | 4           | 1           | 11/8 - TBD  |
| X      | $W\Delta$           | Flooding      | IA | 3           | 0           | 12/1 – TBD  |
|        |                     | Nov 2-19      | PA | 0           | 0           | N/A         |



## **Declaration Requests in Process – 2