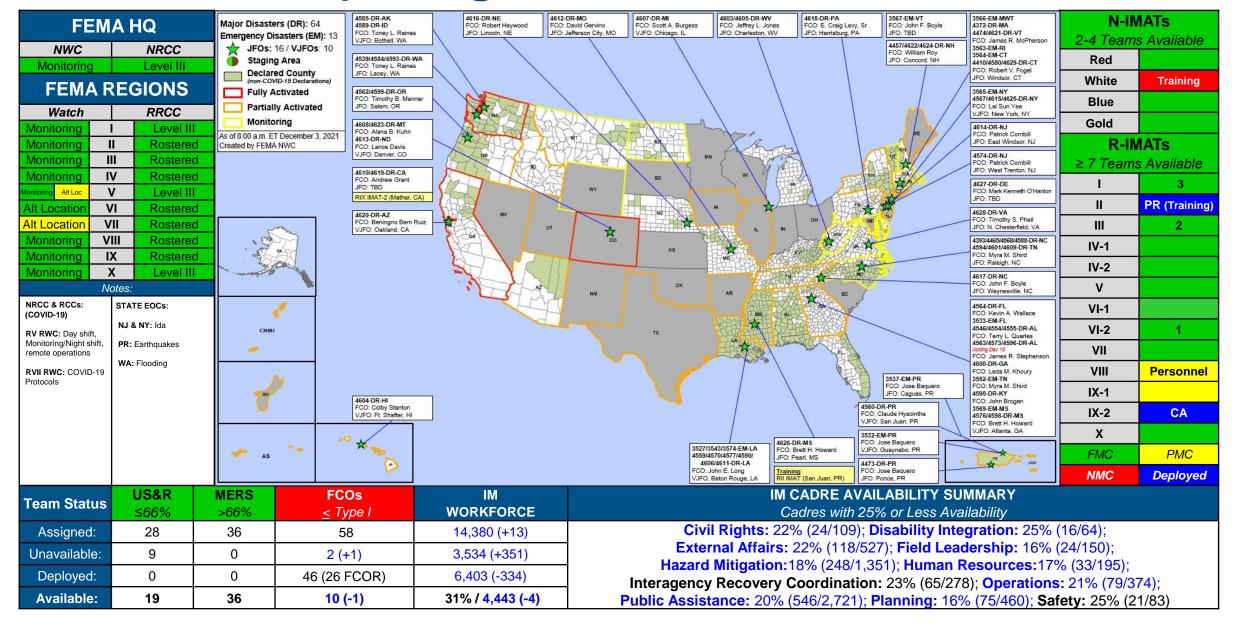

### **FEMA Common Operating Picture**

Helping people before, during, and after disasters.

Scan to subscribe to this briefing.