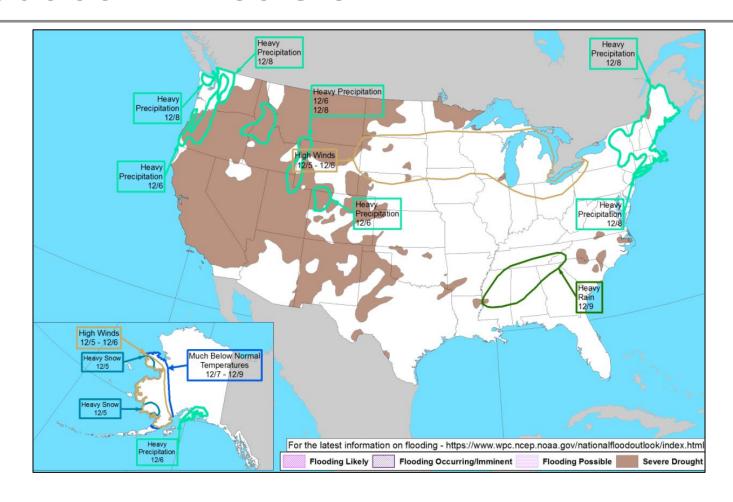

*FEMA National Watch Center**

# Daily Operations Briefing

Friday, December 3, 2021 8:30 a.m. ET



## **National Current Ops / Monitoring**

| New Significant Incidents / Ongoing Ops  None | <ul> <li>Hazard Monitoring</li> <li>Mixed precipitation – Great Lakes/Upper Midwest</li> <li>Heavy rain/possible flooding - Hawaii</li> </ul> |
|-----------------------------------------------|-----------------------------------------------------------------------------------------------------------------------------------------------|
| Disaster Declaration Activity  None           | <ul><li>Event Monitoring</li><li>None</li></ul>                                                                                               |



#### **National Weather Forecast**





#### Hazards Outlook - Dec 5-9





## **Joint Preliminary Damage Assessments**

| Region | State /<br>Location | Incident      | IA | Number of C | Start – End |             |
|--------|---------------------|---------------|----|-------------|-------------|-------------|
|        |                     |               | PA | Requested   | Complete    | Start - Enu |
| I      | ME                  | Coastal Storm | IA | 0           | 0           | N/A         |
|        |                     | Oct 30-31     | PA | 4           | 1           | 11/8 - TBD  |
| X      | $W\Delta$           | Flooding      | IA | 3           | 0           | 12/1 – TBD  |
|        |                     | Nov 2-19      | PA | 0           | 0           | N/A         |



## **Declaration Requests in Process – 2**

| State / Tribe / Territory - In