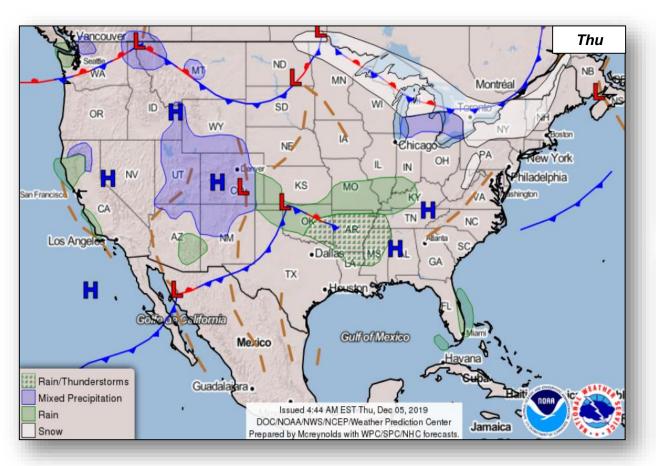

#### **Significant Incidents or Threats:**

- Lake effect snow Great Lakes into the Northeast
- Rain and thunderstorms Lower Mississippi Valley

**Declaration Activity:** None

#### National Weather Forecast