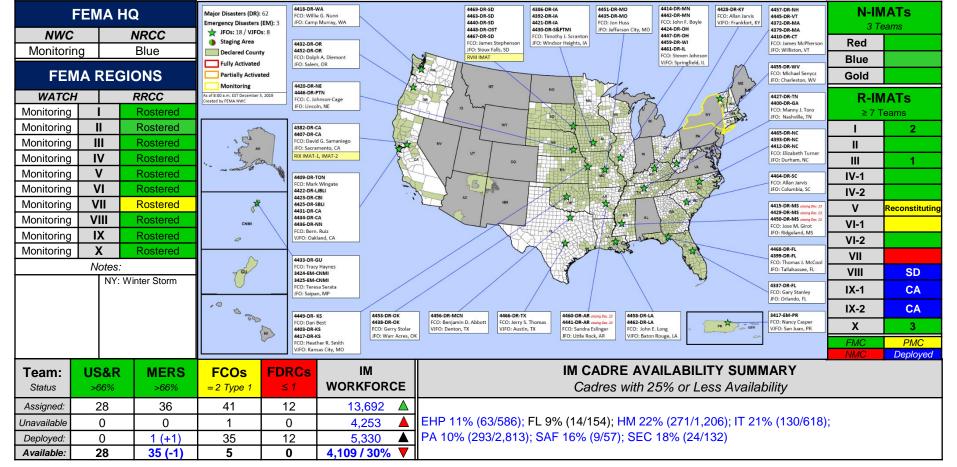

ov/noaa-scales-explanation





# Declaration Requests in Process – 4



| State / Tribe / Territory – Incident Description                             | Туре | IA | РА | НМ | Requested |
|------------------------------------------------------------------------------|------|----|----|----|-----------|
| MS – Severe Storms, Straight-line Winds, Tornadoes, and Flooding             |      |    | Х  | Х  | Nov 22    |
| TN – Severe Storms, Straight-line Winds, and Remnants of Tropical Storm Olga |      |    | Х  | Х  | Nov 25    |
| NY – Severe Storms, Straight-line Winds, and Flooding                        |      | Χ  | Х  | Χ  | Nov 26    |
| AK – Swan Lake Fire                                                          | DR   |    | Х  | Х  | Nov 25    |

## FEMA Common Operating Picture







# FEMA's mission is helping people before, during, and after disasters.