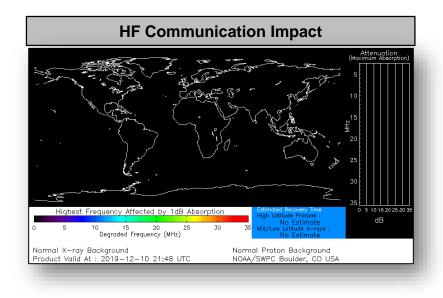

### Space Weather

|                                                                                                                        | Space Weather<br>Activity | Geomagnetic<br>Storms | Solar<br>Radiation | Radio<br>Blackouts |  |  |  |  |  |
|------------------------------------------------------------------------------------------------------------------------|---------------------------|-----------------------|--------------------|--------------------|--|--|--|--|--|
| Past 24 Hours                                                                                                          | None                      | None                  | None               | None               |  |  |  |  |  |
| Next 24 Hours                                                                                                          | None                      | None                  | None               | None               |  |  |  |  |  |
| For further information on NOAA Space Weather Scales refer to: <u>http://www.swpc.noaa.gov/noaa-scales-explanation</u> |                           |                       |                    |                    |  |  |  |  |  |