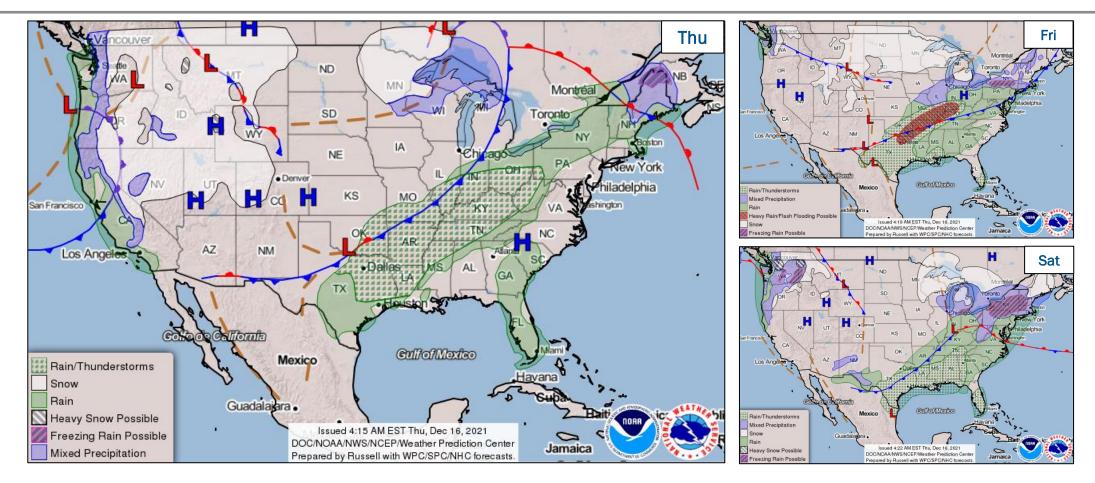

## **National Current Ops / Monitoring**

| <ul> <li>New Significant Incidents / Ongoing Ops</li> <li>Severe Weather and Tornadoes - Central U.S.</li> <li>Derecho- Central Plains to Upper Mississippi Valley</li> </ul> | <ul> <li>Hazard Monitoring</li> <li>Rain and Thunderstorms – Southern Plains to Ohio Valley</li> <li>Winter Weather – Great Lakes and northern New England</li> </ul> |
|-------------------------------------------------------------------------------------------------------------------------------------------------------------------------------|-----------------------------------------------------------------------------------------------------------------------------------------------------------------------|
| <ul> <li>Disaster Declaration Activity</li> <li>FMAG approved – Cobb Fire, OK</li> <li>FMAG approved – North 207 Fire, TX</li> </ul>                                          | <ul> <li>Event Monitoring</li> <li>No significant events</li> </ul>                                                                                                   |

### **Derecho- Central Plains to Upper Miss. Valley**

<u>Current Situation:</u> A derecho developed late yesterday afternoon into early this morning, stretching from the Central Plains to the Upper Mississippi Valley. Preliminary reports from the Storm Prediction Center indicate 20 tornado touchdowns, 12 hail events, and 384 wind events. Initial damage reports from FEMA Regions V and VII indicate tree damage from high winds caused isolated power outages, damage to homes and businesses, and debris on roadways. There have been no requests for FEMA assistance.

## Severe Weather and Tornadoes – Central U.S.

<u>Current Situation:</u> Severe weather impacted the central U.S. on Dec 10-11; preliminary reports of 52 tornadoes, 270 wind, and 20 hail reports across several states. Kentucky was the most severely impacted state; response and recovery operations continue.