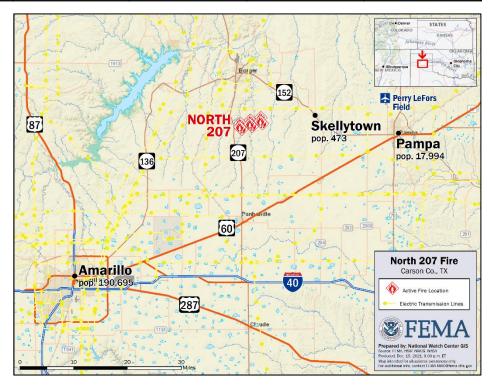

## North 207 Fire – Texas

| Fire Name    |              |        | Percent   | <b>E</b> uropeantieren | Struc      | Fatalities / |           |          |
|--------------|--------------|--------|-----------|------------------------|------------|--------------|-----------|----------|
| (County, ST) | FMAG #       | Burned | Contained | Evacuations            | Threatened | Damaged      | Destroyed | Injuries |
| North 207    | 5422-FM-TX   | F 000  |           | M: 500                 | H: 300     | H: 0         | H: 0      | 0 / 0    |
| (Carson, TX) | 5422-FIVI-IX | 5,000  | 0%        | V: 0                   | 0: 0       | 0: 0         | 0:0       | 0/0      |

Situation: The fire began on Dec 15 and is burning on private land in the vicinity of Skellytown, TX (pop. 473). It is threatening multiple buildings, infrastructure (including Perry LeFors Field), utilities, equipment and the city of Pampa, TX (pop. 18k).

### Response:

- TX EOC at Partial Activation (COVID-19)
- FMAG approved Dec 15
- Shelter status unknown
- Region VI and NWC continue to monitor