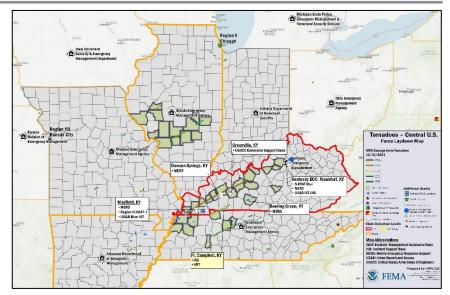

## Severe Weather and Tornadoes – Central U.S.

<u>Current Situation:</u> Severe weather impacted the central U.S. on Dec 10-11; preliminary reports of 52 tornadoes, 270 wind, and 20 hail reports across several states. Kentucky was the most severely impacted state; response and recovery operations continue.

#### Safety and Security:

- Structure assessments completed: 5,439; Destroyed: 527; Major Damage: 595; Minor Damage: 914 (FEMA-4630-DR-KY IM SLB, as of Dec 15, 12:00 p.m. ET)
- Two QRTs of 50 federal LEOs providing force protection to all US&R task forces
- 561 (+90) National Guard personnel conducting debris clearance, recovery operations, law enforcement support, and traffic control support (NGB Joint Operations Center Report, as of Dec 16, 11:30 p.m. ET)

#### State / Local Response:

- KY EOC at Full Activation; governor declared state of emergency
- National Guard activated

GB

#### FEMA / Federal Response:

- FEMA-3575-EM-KY, FEMA-4630-DR-KY, FEMA-3576-EM-TN, FEMA-3577-EM-IL approved
- Region IV RRCC at Level II (day shift), RWC at Enhanced Watch (night shift) with select ESFs and DCO; IMAT-1 deployed to KY
- NWC continues to monitor
- National IMAT Blue deployed to KY EOC

KY

- MERS teams and personnel deployed throughout KY
- Logistics ISB & SMT teams deployed to ISB in Ft. Campbell, KY
- US&R Blue IST operational in Mayfield, one IST LNO deployed to KY SEOC: based on completion of search and rescue requirements all four Type-3 task forces (IN-TF1/TN-TF1/MO-TF1/OH-TF1) and additional HRD canines have been demobilized
- USACE: Planning and Response Team (PRT) providing support