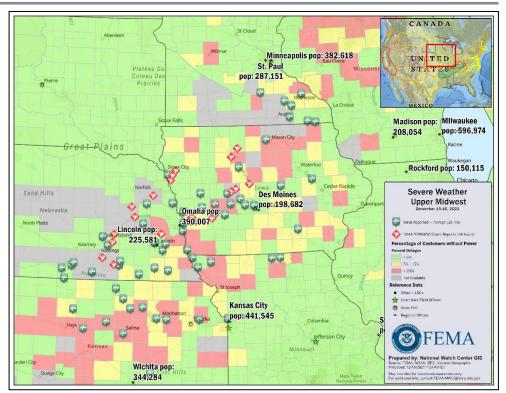

### **Derecho- Central Plains to Upper Miss. Valley**

<u>Current Situation:</u> A derecho developed late yesterday afternoon into early this morning, stretching from the Central Plains to the Upper Mississippi Valley. Preliminary reports from the Storm Prediction Center indicate 20 tornado touchdowns, 12 hail events, and 384 wind events. Initial damage reports from FEMA Regions V and VII indicate tree damage from high winds caused isolated power outages, damage to homes and businesses, and debris on roadways. There have been no requests for FEMA assistance.

#### Power Outages: (Eagle-I as of 7:00 a.m. ET)

- Region V: WI 173k (6.35%); MI 125k (2.66%); IL 22k (0.38%); MN 16k (0.78%)
- Region VII: IA 55k (3.81%); KS 58k (4.97%); MO 30k (1.02%)