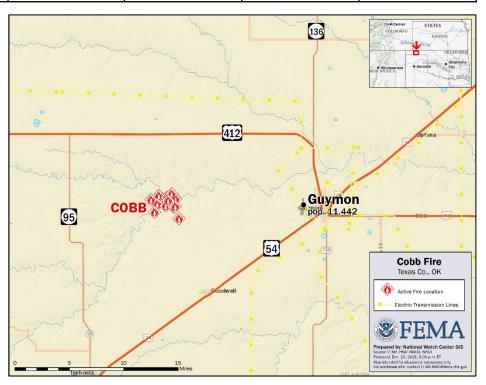

## **Cobb Fire – Oklahoma**

| Fire Name    |            | Acres  | Percent   |             | Struc      | Fatalities / |           |          |
|--------------|------------|--------|-----------|-------------|------------|--------------|-----------|----------|
| (County, ST) | FMAG #     | Burned | Contained | Evacuations | Threatened | Damaged      | Destroyed | Injuries |
| Cobb         |            | 1 800  | 00/       | M: 0        | H: 1,700   | Н: О         | H: 0      | 0 / 0    |
| (Texas, OK)  | 5421-FM-OK | 1,800  | 0%        | V: 4,250    | 0: 0       | 0: 0         | 0: 0      | 0/0      |

Situation: The fire began on Dec 15 and is burning on state and private land in the vicinity of Guymon, OK (pop. 11.4k). It is threatening multiple buildings, infrastructure, utilities and equipment in the area.

### Response:

- OK EOC at Monitoring (Wildfires)
- FMAG approved Dec 15
- Shelter status unknown
- Region VI and NWC continue to monitor