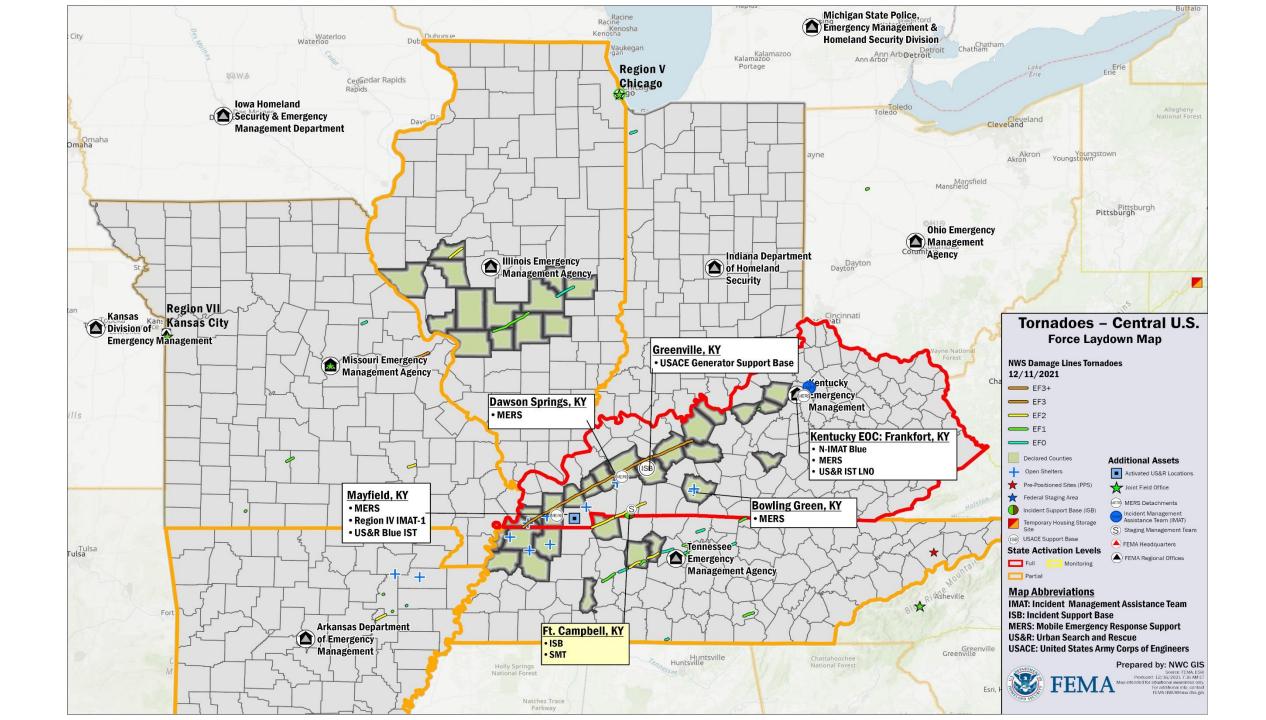

## Severe Weather and Tornadoes – Central U.S.

<u>Current Situation:</u> Severe weather impacted the central U.S. on Dec 10-11; preliminary reports of 52 tornadoes, 270 wind, and 20 hail reports across several states. Kentucky was the most severely impacted state; response and recovery operations continue.

#### State / Local Response:

- KY EOC at Full Activation; governor declared state of emergency
- National Guard activated

GB

#### FEMA / Federal Response:

- FEMA-3575-EM-KY, FEMA-4630-DR-KY, FEMA-3576-EM-TN, FEMA-3577-EM-IL approved
- Region IV RRCC at Level II (day shift), RWC at Enhanced Watch (night shift) with select ESFs and DCO; IMAT-1 deployed to KY
- NWC continues to monitor
- National IMAT Blue deployed to KY EOC

KY

- MERS teams and personnel deployed throughout KY
- Logistics ISB & SMT teams deployed to ISB in Ft. Campbell, KY
- US&R Blue IST operational in Mayfield, one IST LNO deployed to KY SEOC: based on completion of search and rescue requirements all four Type-3 task forces (IN-TF1/TN-TF1/MO-TF1/OH-TF1) and additional HRD canines have been demobilized
- USACE: Planning and Response Team (PRT) providing support