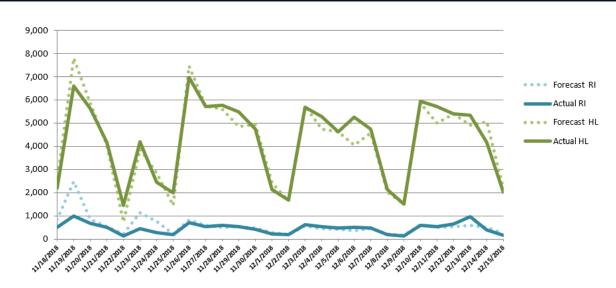

## NPSC Call Activity

| NPSC Call Activity in the Past Week 12/02/2018 through 12/08/2018 |        |        |  |  |  |  |
|-------------------------------------------------------------------|--------|--------|--|--|--|--|
| Call Type Projected Calls Actual Calls                            |        |        |  |  |  |  |
| Registration Intake:                                              | 3,162  | 3,438  |  |  |  |  |
| Helpline:                                                         | 29,916 | 30,072 |  |  |  |  |
| Combined:                                                         | 33,078 | 33,510 |  |  |  |  |

#### NPSC Call Forecasting and Actual Calls Over the Past 4 Weeks 11/18/2018 through 12/15/2018