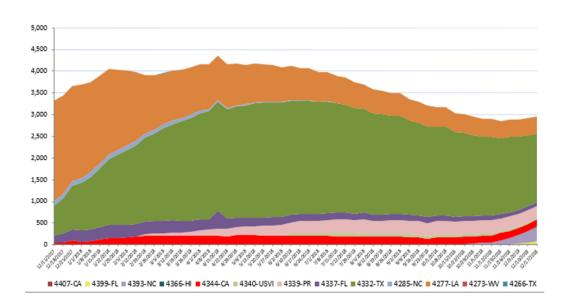

## **Direct Housing**

Total Households in FEMA Direct Housing per State Past Year per Week, 12/11/2017 – 12/17/2018, There are currently 2,939 Households Occupying 2,939 Temporary Units

| DR        | IA Declaration<br>Date | Program End<br>Date | Current # of<br>Households in<br>Direct Housing<br>(Weekly<br>Change) |
|-----------|------------------------|---------------------|-----------------------------------------------------------------------|
| 4407-CA   | 11/12/2018             | 5/12/2020           | 15 (+10)                                                              |
| 4399-FL   | 10/11/2018             | 4/11/2020           | 68 (+21)                                                              |
| 4393-NC   | 9/14/2018              | 3/14/2020           | 326 (+61)                                                             |
| 4366-HI   | 5/11/2018              | 11/11/2019          | 6 (0)                                                                 |
| 4344-CA   | 10/10/2017             | 4/10/2019           | 157 (-5)                                                              |
| 4340-USVI | 9/20/2017              | 3/20/2019           | 38 (-2)                                                               |
| 4339-PR   | 9/20/2017              | 3/20/2019           | 270 (-4)                                                              |
| 4337-FL   | 9/10/2017              | 3/10/2019           | 86 (-2)                                                               |
| 4332-TX   | 8/25/2017              | 2/25/2019           | 1590 (-55)                                                            |
| 4277-LA   | 8/14/2016              | 1/15/2019           | 388 (-3)                                                              |

States with Currently Occupied Units