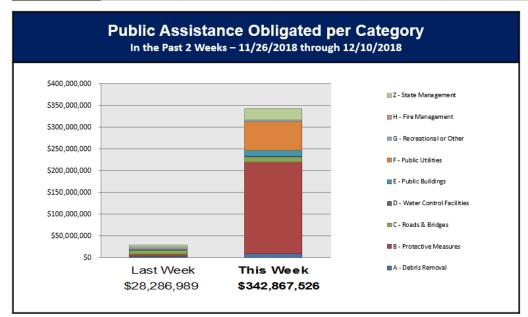

## Public Assistance Grant Program

|                            | PA Project Worksheets Obligated in past week, as of 12/17/18 at 1500 EDT  Emergency Work Permanent Work |                            |                        |                |                 |                 |                |        |                         |                  |
|----------------------------|---------------------------------------------------------------------------------------------------------|----------------------------|------------------------|----------------|-----------------|-----------------|----------------|--------|-------------------------|------------------|
| PA Category                | A - Debris<br>Removal                                                                                   | B - Protective<br>Measures | C - Roads &<br>Bridges |                |                 |                 |                |        | Z - State<br>Management | Total            |
| Number Of PWs<br>Obligated | 79                                                                                                      | 102                        | 90                     | 12             | 104             | 29              | 45             | 0      | 37                      | 498              |
| Federal Share<br>Obligated | \$8,186,141.49                                                                                          | \$210,926,734.23           | \$12,472,181.62        | \$2,086,580.58 | \$13,584,515.24 | \$65,915,717.59 | \$2,962,739.41 | \$0.00 | \$26,732,915.77         | \$342,867,525.93 |

#### This weeks PA Highlights

- In 4299-OK
  - \$54 Million obligated for Category F Public Utilities
- In 4339-PR
  - \$171 Million obligated for Category B Protective Measures
  - \$21 Million obligated for Category Z State Management