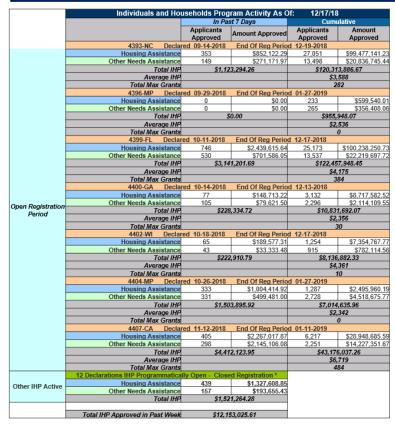

ty in the Past Week 12/02/2018 through 12/08/2018 |        |        |  |  |  |  |
|-------------------------------------------------------------------|--------|--------|--|--|--|--|
| Call Type Projected Calls Actual Calls                            |        |        |  |  |  |  |
| Registration Intake:                                              | 3,162  | 3,438  |  |  |  |  |
| Helpline:                                                         | 29,916 | 30,072 |  |  |  |  |
| Combined:                                                         | 33,078 | 33,510 |  |  |  |  |

#### NPSC Call Forecasting and Actual Calls Over the Past 4 Weeks 11/18/2018 through 12/15/2018



## Individual Assistance Activity

### IHP Approved per Category in the Past 2 Weeks – 12/03/2018 through 12/17/2018





Last Week This Week \$16,516,815 \$12,153,026



# FEMA's mission is helping people before, during, and after disasters.