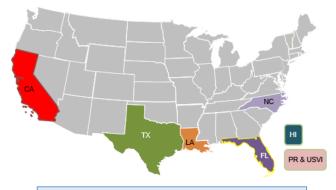

## **Direct Housing**

Total Households in FEMA Direct Housing per State Past Year per Week, 12/11/2017 – 12/17/2018, There are currently 2,939 Households Occupying 2,939 Temporary Units

| DR        | IA Declaration<br>Date | Program End<br>Date | Current # of<br>Households in<br>Direct Housing<br>(Weekly<br>Change) |
|-----------|------------------------|---------------------|-----------------------------------------------------------------------|
| 4407-CA   | 11/12/2018             | 5/12/2020           | 15 (+10)                                                              |
| 4399-FL   | 10/11/2018             | 4/11/2020           | 68 (+21)                                                              |
| 4393-NC   | 9/14/2018              | 3/14/2020           | 326 (+61)                                                             |
| 4366-HI   | 5/11/2018              | 11/11/2019          | 6 (0)                                                                 |
| 4344-CA   | 10/10/2017             | 4/10/2019           | 157 (-5)                                                              |
| 4340-USVI | 9/20/2017              | 3/20/2019           | 38 (-2)                                                               |
| 4339-PR   | 9/20/2017              | 3/20/2019           | 270 (-4)                                                              |
| 4337-FL   | 9/10/2017              | 3/10/2019           | 86 (-2)                                                               |
| 4332-TX   | 8/25/2017              | 2/25/2019           | 1590 (-55)                                                            |
| 4277-LA   | 8/14/2016              | 1/15/2019           | 388 (-3)                                                              |

States with Currently Occupied Units