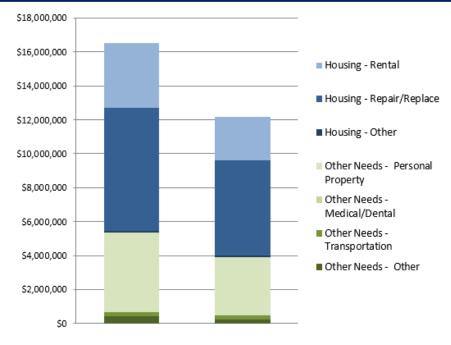

### IHP Approved per Category in the Past 2 Weeks – 12/03/2018 through 12/17/2018

Last Week This Week \$16,516,815 \$12,153,026