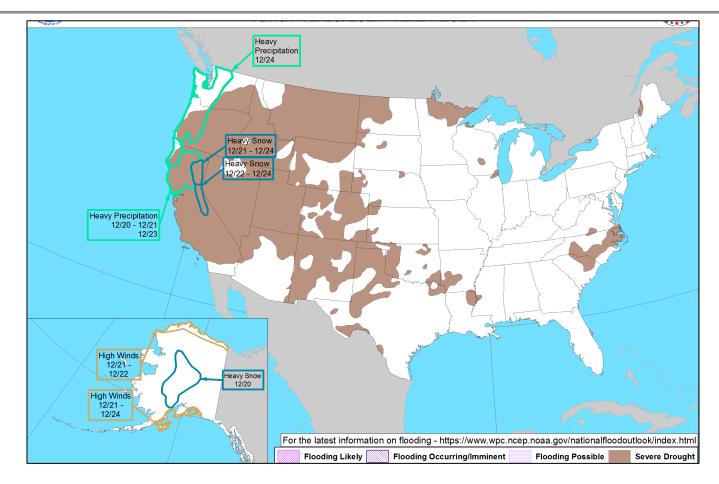

orthern New England, Cascades, and Rockies</li> </ul> |  |  |  |  |
|---------------------------------------------------------------------------|---------------------------------------------------------------------------------------------------------------------------------------------------------------------------------------|--|--|--|--|
| <ul> <li>Disaster Declaration Activity</li> <li>None</li> </ul>           | <ul> <li>Event Monitoring</li> <li>No significant events</li> </ul>                                                                                                                   |  |  |  |  |



## **National Weather Forecast**





## **Severe Weather Outlook**





## **Precipitation & Excessive Rainfall**





# **Forecast Snowfall**





## Hazards Outlook – Dec 20-24





**National Watch Center** 

# **Space Weather Outlook**

|                                                                                                                                                                                                                                  | Space Weather Activity | Geomagnetic Storms | Solar<br>Radiation | Radio<br>Blackouts |  |  |
|----------------------------------------------------------------------------------------------------------------------------------------------------------------------------------------------------------------------------------|------------------------|--------------------|--------------------|--------------------|--|--|
| Past 24 Hours