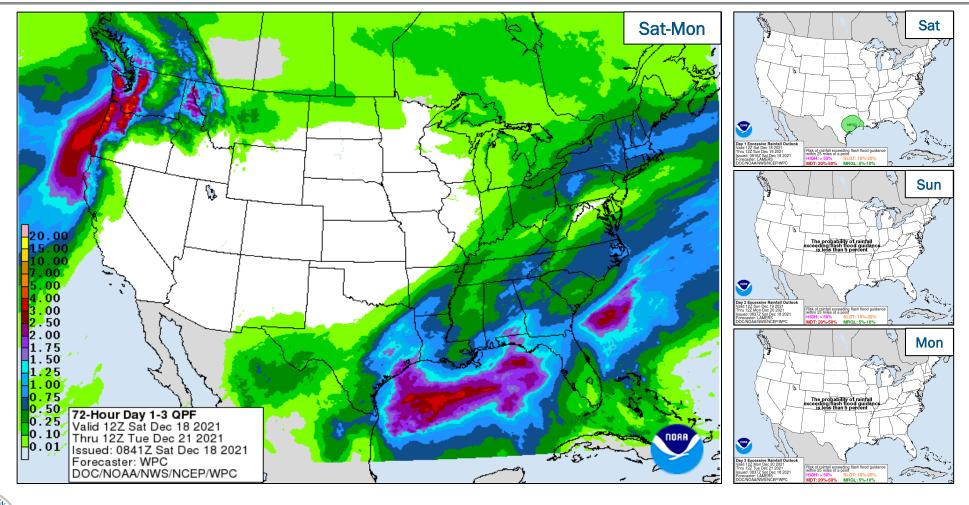

Flooding – Southern Plains to Ohio Valley</li> <li>Heavy snow – Northern New England, Cascades, and Rockies</li> </ul> |  |  |  |  |
|---------------------------------------------------------------------------|---------------------------------------------------------------------------------------------------------------------------------------------------------------------------------------|--|--|--|--|
| <ul> <li>Disaster Declaration Activity</li> <li>None</li> </ul>           | <ul> <li>Event Monitoring</li> <li>No significant events</li> </ul>                                                                                                                   |  |  |  |  |



## **National Weather Forecast**





## **Severe Weather Outlook**





## **Precipitation & Excessive Rainfall**





# **Forecast Snowfall**





## Hazards Outlook – Dec 20-24





**National Watch Center** 

# **Space Weather Outlook**

|                                                                                                                                                                                                                                  | Space Weather Activity | Geomagnetic Storms | Solar<br>Radiation | Radio<br>Blackouts |  |  |
|----------------------------------------------------------------------------------------------------------------------------------------------------------------------------------------------------------------------------------|------------------------|--------------------|--------------------|--------------------|--|--|
| Past 24 Hours