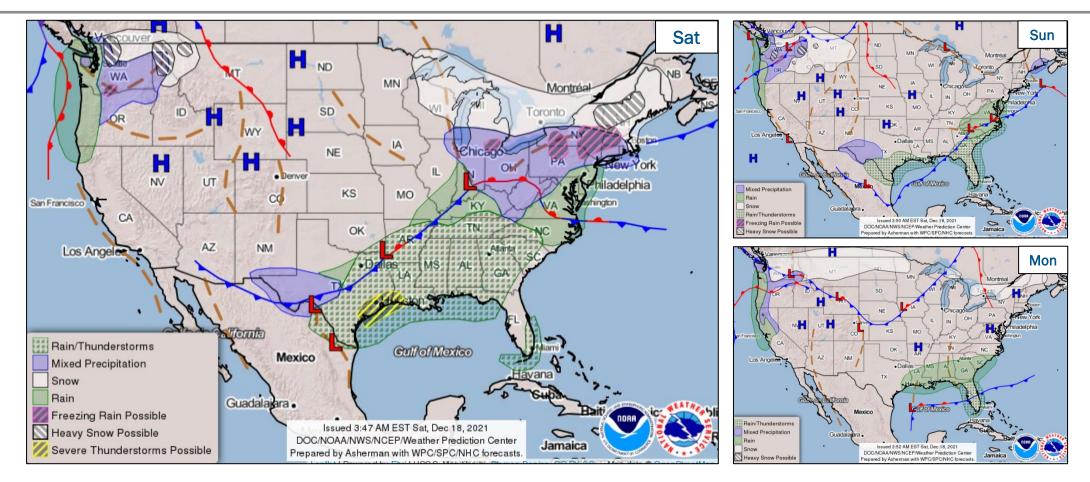

>None</li> </ul> | <ul> <li>Hazard Monitoring</li> <li>Severe Thunderstorms &amp; Flooding – Southern Plains to Ohio Valley</li> <li>Heavy snow – Northern New England, Cascades, and Rockies</li> </ul> |  |  |  |  |
|---------------------------------------------------------------------------|---------------------------------------------------------------------------------------------------------------------------------------------------------------------------------------|--|--|--|--|
| <ul> <li>Disaster Declaration Activity</li> <li>None</li> </ul>           | <ul> <li>Event Monitoring</li> <li>No significant events</li> </ul>                                                                                                                   |  |  |  |  |



## **National Weather Forecast**





## **Severe Weather Outlook**





## **Precipitation & Excessive Rainfall**





# **Forecast Snowfall**





## Hazards Outlook – Dec 20-24





**National Watch Center** 

# **Space Weather Outlook**

|                                                                                                                                                                                                                                  | Space Weather Activity | Geomagnetic Storms | Solar<br>Radiation | Radio<br>Blackouts |  |  |
|----------------------------------------------------------------------------------------------------------------------------------------------------------------------------------------------------------------------------------|------------------------|----------------