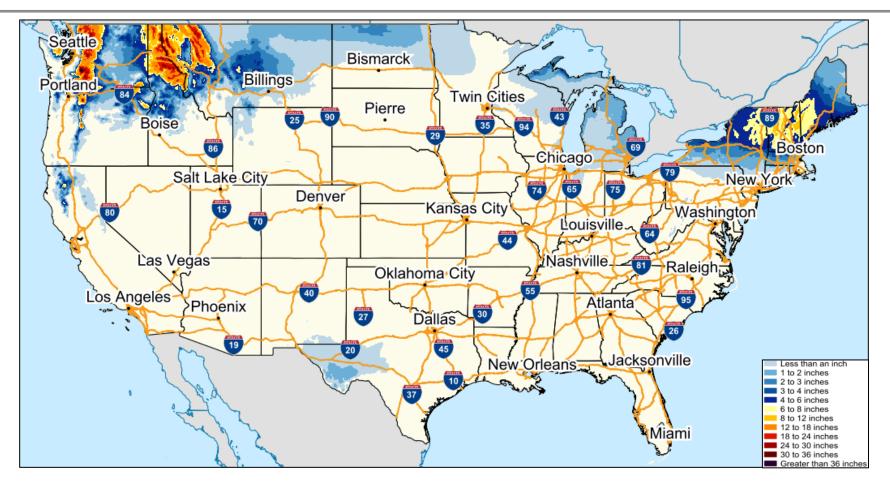

Ohio Valley</li> <li>Heavy snow – Northern New England, Cascades, and Rockies</li> </ul> |  |  |  |  |
|---------------------------------------------------------------------------|---------------------------------------------------------------------------------------------------------------------------------------------------------------------------------------|--|--|--|--|
| <ul> <li>Disaster Declaration Activity</li> <li>None</li> </ul>           | <ul> <li>Event Monitoring</li> <li>No significant events</li> </ul>                                                                                                                   |  |  |  |  |



## **National Weather Forecast**





## **Severe Weather Outlook**





## **Precipitation & Excessive Rainfall**





# **Forecast Snowfall**





## Hazards Outlook – Dec 20-24





**National Watch Center** 

# **Space Weather Outlook**

|                                                                                                                                                                                                                                  | Space Weather Activity | Geomagnetic Storms | Solar<br>Radiation | Radio<br>Blackouts |  |  |
|----------------------------------------------------------------------------------------------------------------------------------------------------------------------------------------------------------------------------------|------------------------|--------------------|--------------------|--------------------|--|--|
| Past 24 Hours