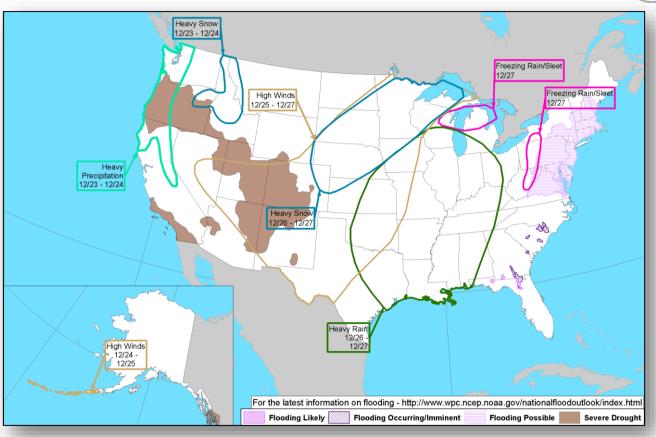

#### **Significant Weather:**

- Heavy rain and flooding / flash flooding possible Mid-Atlantic to the Northeast
- Critical fire weather and Red Flag Warnings CO and NM

**Declaration Activity: None** 

#### Hazards Outlook – Dec 23-27