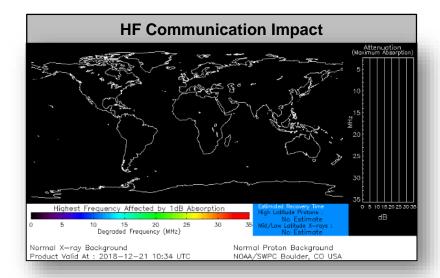

#### Space Weather

|               | Space Weather<br>Activity | Geomagnetic<br>Storms | Solar<br>Radiation | Radio<br>Blackouts |
|---------------|---------------------------|-----------------------|--------------------|--------------------|
| Past 24 Hours | None                      | None                  | None               | None               |
| Next 24 Hours | None                      | None                  | None               | None               |

For further information on NOAA Space Weather Scales refer to: http://www.swpc.noaa.gov/noaa-scales-explanation