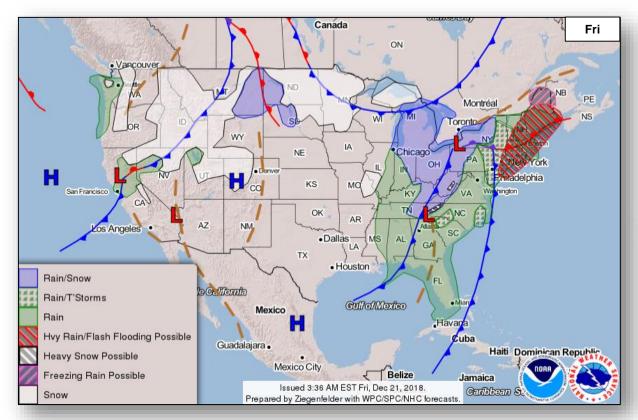

#### **Significant Weather:**

- Heavy rain and flooding / flash flooding possible Mid-Atlantic to the Northeast
- Critical fire weather and Red Flag Warnings CO and NM

**Declaration Activity: None** 

#### National Weather Forecast