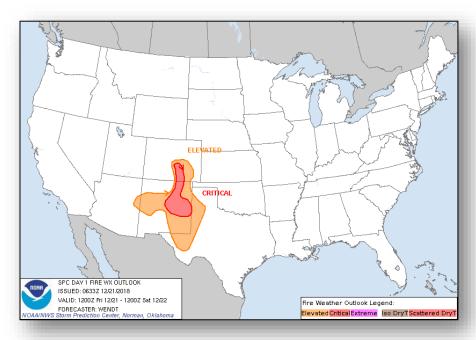

#### **Significant Weather:**

- Heavy rain and flooding / flash flooding possible Mid-Atlantic to the Northeast
- Critical fire weather and Red Flag Warnings CO and NM

**Declaration Activity: None** 

#### Fire Weather Outlook

Friday Saturday