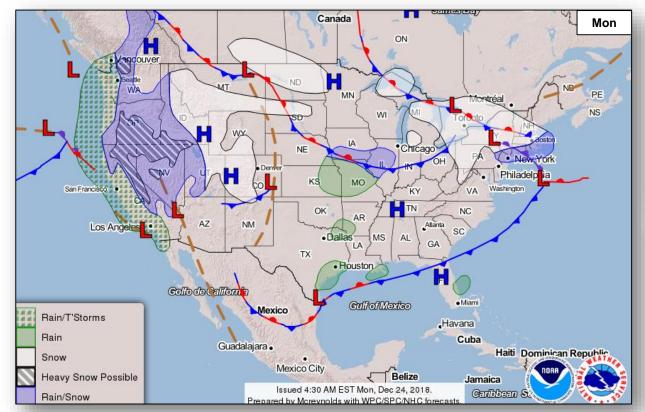

#### **Significant Weather:**

- Heavy Snow possible Pacific Northwest, Northern Intermountain, CA, and Central Great Basin
- Winter Storm Warnings WA, OR, and CA
- Heavy Rain possible Portions of the northern CA coast

#### National Weather Forecast