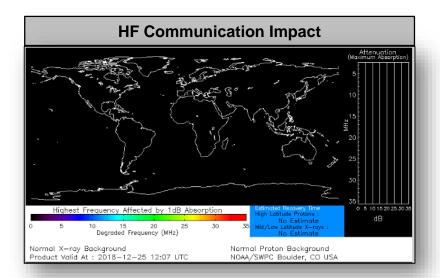

# Space Weather

|               | Space Weather Activity | Geomagnetic<br>Storms | Solar<br>Radiation | Radio<br>Blackouts |
|---------------|------------------------|-----------------------|--------------------|--------------------|
| Past 24 Hours | None                   | None                  | None               | None               |
| Next 24 Hours | None                   | None                  | None               | None               |

For further information on NOAA Space Weather Scales refer to: http://www.swpc.noaa.gov/noaa-scales-explanation