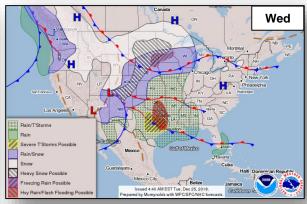

#### National Weather Forecast

#### Significant Weather:

- Heavy snow Central Rockies; Northern / Central Plains
- Rain and snow Pacific Northwest and Northern Intermountain to Southwest; Great Lakes
- Rain and Thunderstorms Southern California; Southwest; Central and Southern Plains to Tennessee Valley
- A Post-Christmas winter storm will bring heavy snow from the Central Plains through the Great Lakes