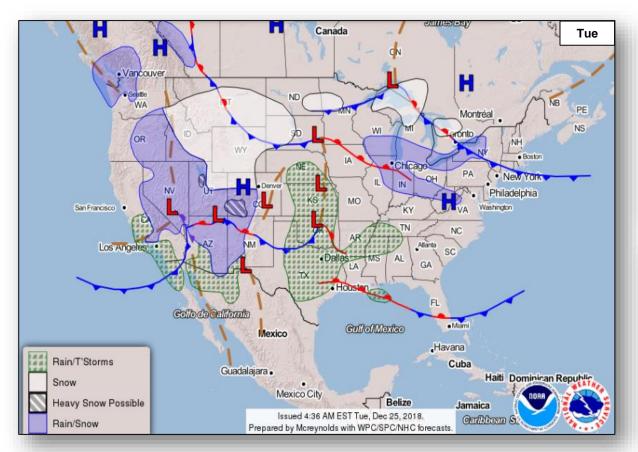

#### National Weather Forecast

#### Significant Weather:

- Heavy snow Central Rockies; Northern / Central Plains
- Rain and snow Pacific Northwest and Northern Intermountain to Southwest; Great Lakes
- Rain and Thunderstorms Southern California; Southwest; Central and Southern Plains to Tennessee Valley
- A Post-Christmas winter storm will bring heavy snow from the Central Plains through the Great Lakes