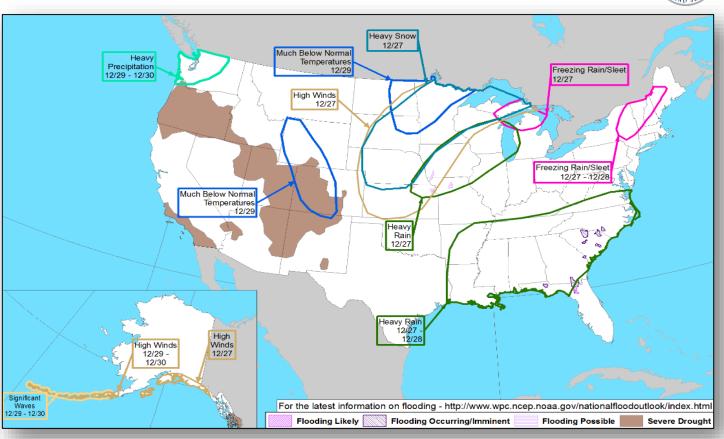

#### Hazards Outlook – Dec 27-31

#### Significant Weather:

- Heavy snow Central Rockies; Northern / Central Plains
- Rain and snow Pacific Northwest and Northern Intermountain to Southwest; Great Lakes
- Rain and Thunderstorms Southern California; Southwest; Central and Southern Plains to Tennessee Valley
- A Post-Christmas winter storm will bring heavy snow from the Central Plains through the Great Lakes