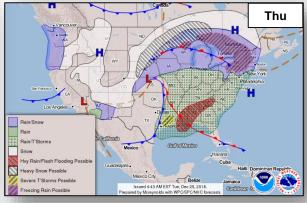

#### National Weather Forecast

#### Significant Weather:

- Heavy snow Central Rockies; Northern / Central Plains
- Rain and snow Pacific Northwest and Northern Intermountain to Southwest; Great Lakes
- Rain and Thunderstorms Southern California; Southwest; Central and Southern Plains to Tennessee Valley
- A Post-Christmas winter storm will bring heavy snow from the Central Plains through the Great Lakes