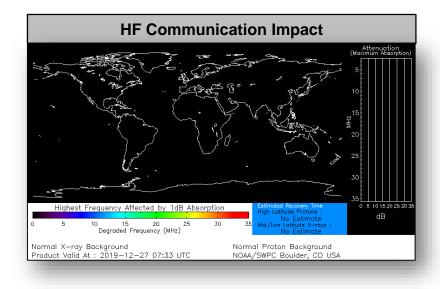

### Space Weather

|                                                                                                                        | Space Weather<br>Activity | Geomagnetic<br>Storms | Solar<br>Radiation | Radio<br>Blackouts |  |  |  |  |  |
|------------------------------------------------------------------------------------------------------------------------|---------------------------|-----------------------|--------------------|--------------------|--|--|--|--|--|
| Past 24 Hours                                                                                                          | None                      | None                  | None               | None               |  |  |  |  |  |
| Next 24 Hours                                                                                                          | None                      | None                  | None               | None               |  |  |  |  |  |
| For further information on NOAA Space Weather Scales refer to: <u>http://www.swpc.noaa.gov/noaa-scales-explanation</u> |                           |                       |                    |                    |  |  |  |  |  |