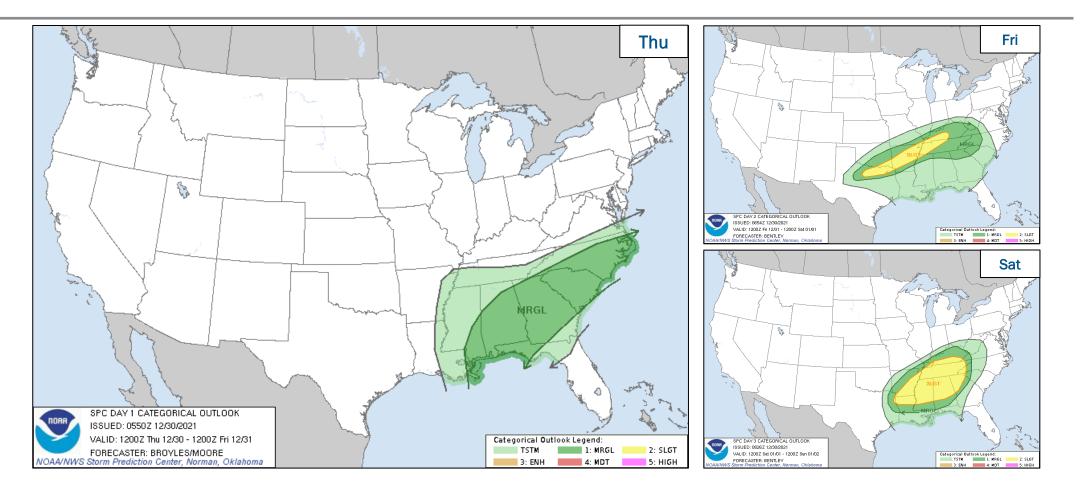

### **Severe Weather Outlook**

### **Hazard Monitoring**

- Severe thunderstorms Lower Mississippi / Tennessee valleys
- Winter weather, snow & ice West Coast to Great Lakes