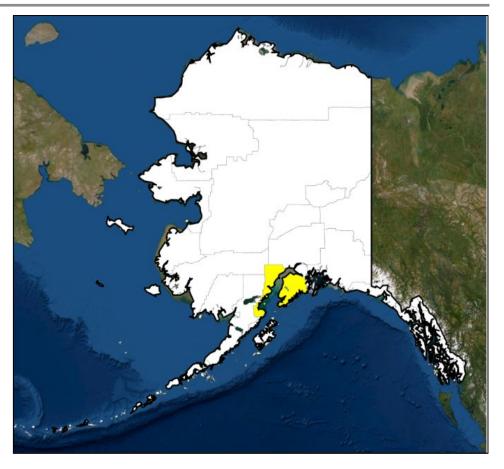

# **Declaration Request - Alaska**

**Declaration Type:** Major Disaster – AK

Requested: Dec 28

**Incident:** Severe winter storms, straight-line winds, flooding, landslides &

mudslides

Incident Period: Oct 29 - Nov 1, 2021

#### Requested:

PA: 1 Borough

Hazard Mitigation: Statewide