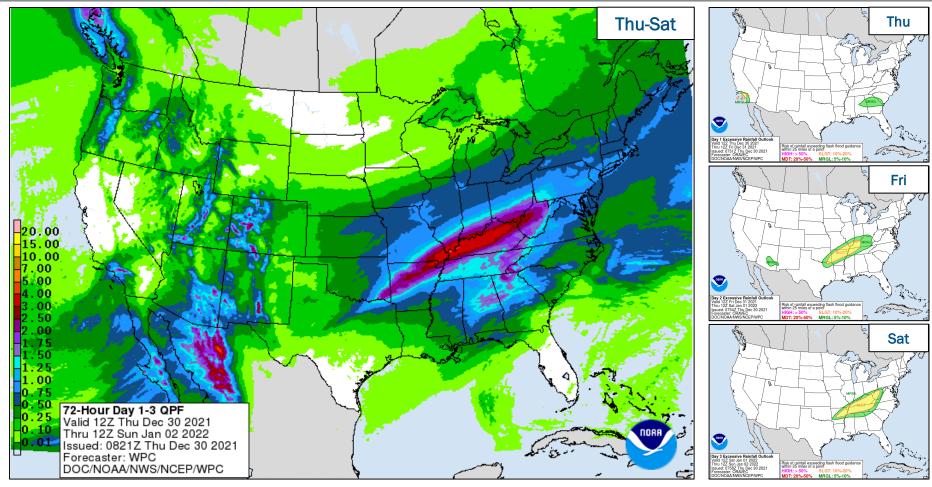

# **Precipitation & Excessive Rainfall**

### **Hazard Monitoring**

- Severe thunderstorms Lower Mississippi / Tennessee valleys
- Winter weather, snow & ice West Coast to Great Lakes