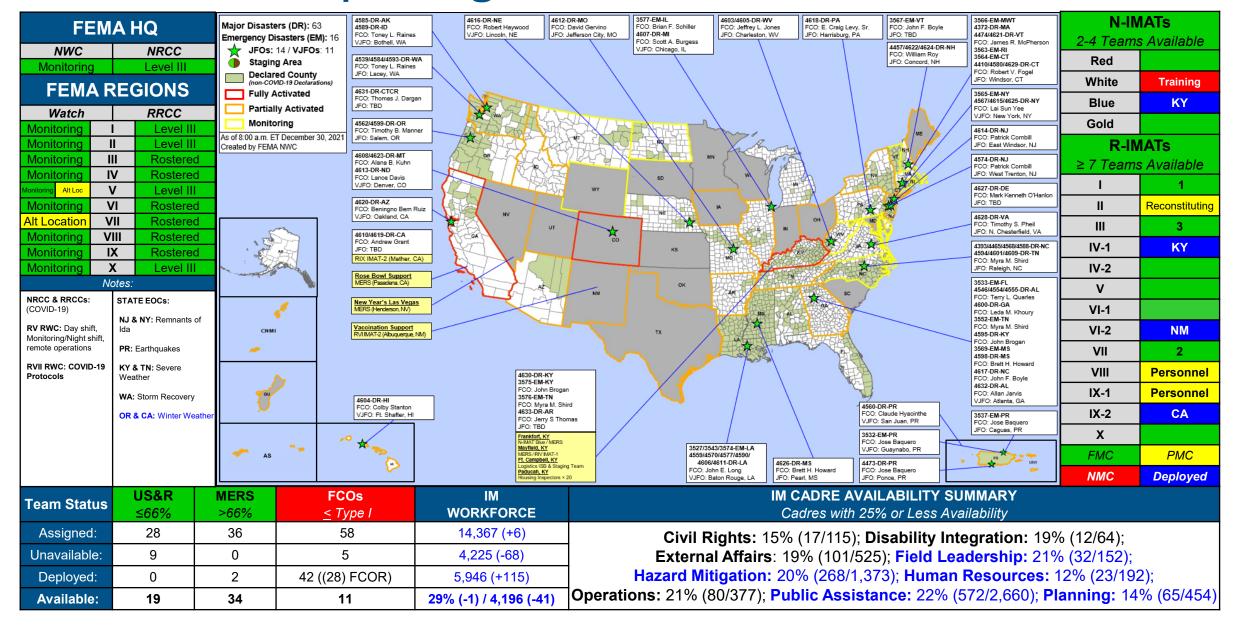

# National Current Ops / Monitoring

### **Disaster Declaration Activity**

- Major Disaster request for AK
- Major Disaster request for TN
- Major Disaster request for MO

### **Event Monitoring**

- 2021 New Year's Eve Celebrations Nationwide
- 2022 Tournament of Roses / Rose Bowl Game Pasadena, CA
- 2022 State of the Union Address Washington, DC
- 2022 Consumer Electronics Show Las Vegas, NV