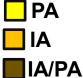

# **Declaration Request - Missouri**

**Declaration Type:** Major Disaster – MO

Requested: Dec 28

**Incident:** Severe storms, straight-line winds, & tornadoes

Incident Period: Dec 10, 2021

#### Requested:

PA: 7 Counties

Hazard Mitigation: Statewide