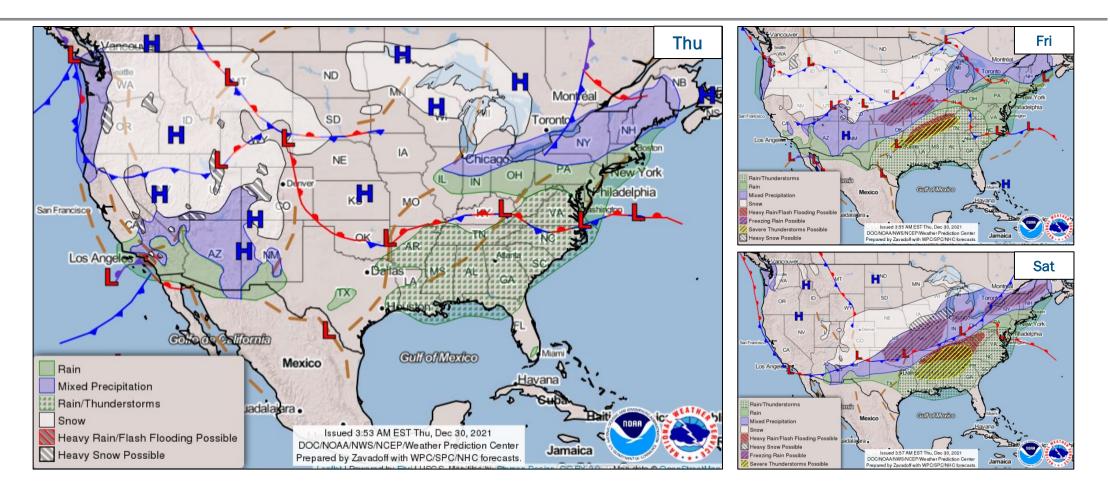

### **National Weather Forecast**

### **Hazard Monitoring**

- Severe thunderstorms Lower Mississippi / Tennessee valleys
- Winter weather, snow & ice West Coast to Great Lakes