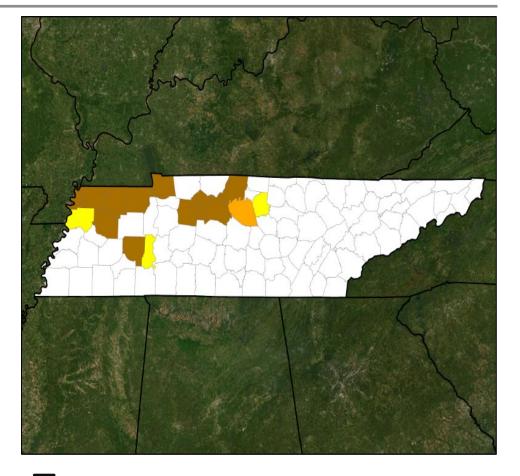

# **Declaration Request - Tennessee**

**Declaration Type:** Major Disaster – TN

Requested: Dec 28

**Incident:** Severe storms, straight-line winds, & tornadoes

Incident Period: Dec 10-11, 2021

#### Requested:

IA: 12 CountiesPA: 14 Counties

Hazard Mitigation: Statewide