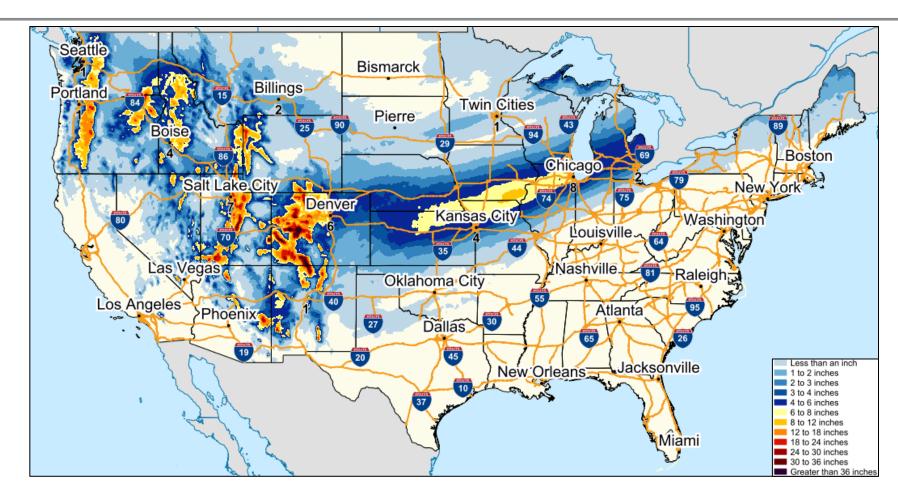

### **Forecast Snowfall**

### **Hazard Monitoring**

- Severe thunderstorms Lower Mississippi / Tennessee valleys
- Winter weather, snow & ice West Coast to Great Lakes