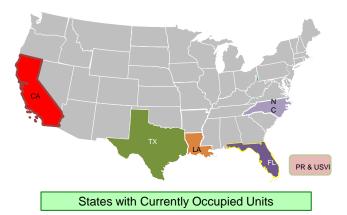

## **Direct Housing**

| ■ 4407-CA = 4399-FL = 4393-NC ■ 4344-CA = 4340-USVI = 4339-PR ■ 4337-FL ■ 4332-TX ■ 4285-NC ■ 4277- | -LA 4273-WV 4266-TX | 273-WV 4266-TX |
|-----------------------------------------------------------------------------------------------------|---------------------|----------------|
|-----------------------------------------------------------------------------------------------------|---------------------|----------------|

| DR        | IA Declaration<br>Date | Program End Date | Current # of<br>Households in<br>Direct Housing<br>(Weekly<br>Change) |
|-----------|------------------------|------------------|-----------------------------------------------------------------------|
| 4407-CA   | 11/12/2018             | 5/12/2020        | 2                                                                     |
| 4399-FL   | 10/11/2018             | 4/11/2020        | 25 (+11)                                                              |
| 4393-NC   | 9/14/2018              | 3/14/2020        | 195 (+50)                                                             |
| 4344-CA   | 10/10/2017             | 4/10/2019        | 164 (-2)                                                              |
| 4340-USVI | 9/20/2017              | 3/20/2019        | 43 (-1)                                                               |
| 4339-PR   | 9/20/2017              | 3/20/2019        | 279 (-9)                                                              |
| 4337-FL   | 9/10/2017              | 3/10/2019        | 91 (-7)                                                               |
| 4332-TX   | 8/25/2017              | 2/25/2019        | 1,690 (-38)                                                           |
| 4277-LA   | 8/14/2016              | 1/15/2019        | 391 (-6)                                                              |