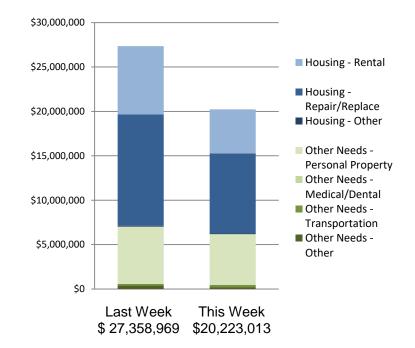

## Individual Assistance Activity

|                  | Individuals and Ho                  |                             |                                | Of: 12/3/18            |                              |
|------------------|-------------------------------------|-----------------------------|--------------------------------|------------------------|------------------------------|
|                  | Individuals and Ho                  |                             | st 7 Days                      |                        | ulative                      |
|                  |                                     | Applicants                  | Amount Approved                | Applicants             | Amount                       |
|                  | 4393-NC Decla                       | Approved<br>ared 09-14-2018 | End Of Reg Period              | Approved<br>12-13-2018 | Approved                     |
|                  | Housing Assistance                  |                             | \$905,709.84                   | 26,550                 | \$97,409,751.84              |
|                  | Other Needs Assistance              | 150                         | \$303,048.74                   | 13,238                 | \$20,260,973.3               |
|                  | Total IHP                           |                             | \$303,048.74<br>8,758.58       |                        | 0,725.15                     |
|                  | Average IHP                         | <i>\$1,20</i>               | 0,750.50                       |                        | 572                          |
|                  | Total Max Grants                    |                             |                                |                        | 75                           |
|                  |                                     | ared 09-16-2018             | End Of Reg Period              |                        | 75                           |
|                  | Housing Assistance                  | 102                         | \$288,499,18                   | 4,196                  | \$18,804,639,24              |
|                  | Other Needs Assistance              | 38                          | \$82,827.15                    | 1,584                  | \$2,644,953.2                |
|                  | Total IHP                           |                             | .326.33                        |                        | 9,592.49                     |
|                  | Average IHP                         |                             | ,320.33                        |                        | 380                          |
|                  | Total Max Grants                    |                             |                                |                        | <u></u>                      |
|                  |                                     | ared 09-29-2018             | End Of Reg Period              |                        | 10                           |
|                  | Housing Assistance                  | 4                           | \$5,568.84                     | 230                    | \$596,122.93                 |
|                  | Other Needs Assistance              | 3                           | \$2,017.73                     | 230                    | \$352,122.62                 |
|                  | Other Needs Assistance<br>Total IHP |                             | \$2,017.73<br>586.57           |                        | \$352,122.6<br><b>245.55</b> |
|                  | Average IHP                         | <b>پ</b> ۲,:                | 560.57                         |                        |                              |
|                  | Total Max Grants                    |                             |                                |                        | 556<br>0                     |
|                  |                                     |                             | E. LOCE                        |                        | 0                            |
|                  |                                     | ared 10-11-2018             | End Of Reg Period              |                        | \$05 400 040 C               |
|                  | Housing Assistance                  | 858                         | \$3,316,657.32                 | 24,096                 | \$95,196,216.69              |
|                  | Other Needs Assistance              | 575                         | \$800,596.95                   | 12,638                 | \$20,809,875.50              |
|                  | Total IHP                           | \$4,11                      | 7,254.27                       |                        | 6,092.19                     |
|                  | Average IHP                         |                             |                                |                        | 139                          |
| pen Registration | Total Max Grants                    |                             |                                |                        | 49                           |
| Period           |                                     | ared 10-14-2018             | End Of Reg Period              |                        |                              |
|                  | Housing Assistance                  | 90                          | \$197,442.91                   | 3,004                  | \$8,341,287.70               |
|                  | Other Needs Assistance              | 122                         | \$97,938.73                    | 2,108                  | \$1,970,712.72               |
|                  | Total IHP                           | \$295                       | i,381.64                       |                        | 2,000.48                     |
|                  | Average IHP<br>Total Max Grants     |                             |                                |                        | 375<br>27                    |
|                  |                                     | ared 10-18-2018             | End Of Reg Period              |                        | ./                           |
|                  | Housing Assistance                  |                             | \$286,266.12                   | 1.127                  | \$6,912,974.13               |
|                  | Other Needs Assistance              | 78<br>63                    | \$63,553.66                    | 815                    | \$690,612.20                 |
|                  | Total IHP                           |                             | ,819.78                        |                        | \$090,012.20<br>\$586.33     |
|                  | Average IHP                         | <i>φ</i> 348                | ,019.70                        |                        | 556                          |
|                  | Total Max Grants                    |                             |                                |                        | <u>10</u>                    |
|                  |                                     | ared 10-26-2018             | End Of Reg Period              |                        | 10                           |
|                  |                                     | 187                         |                                | 755                    | £4.070.000.44                |
|                  | Housing Assistance                  |                             | \$289,363.16                   |                        | \$1,070,889.10               |
|                  | Other Needs Assistance<br>Total IHP | 169                         | \$611,294.60<br><b>,657.76</b> | 1,887                  | \$3,050,468.99<br>,358.15    |
|                  |                                     | \$900                       | ,007.70                        |                        |                              |
|                  | Average IHP                         |                             |                                |                        | 035                          |
|                  | Total Max Grants                    | ared 11-12-2018             | End Of Deer Device             |                        | 0                            |
|                  |                                     |                             | End Of Reg Period              |                        | ¢00 700 0 17 0               |
|                  | Housing Assistance                  |                             | \$6,540,120.94                 | 5,508                  | \$22,782,347.33              |
|                  | Other Needs Assistance              | 641                         | \$3,929,200.51                 | 1,447                  | \$9,080,591.3                |
|                  | Total IHP                           | \$10,40                     | 59,321.45                      |                        | 2,938.64                     |
|                  | Average IHP                         |                             |                                |                        | 680                          |
|                  | Total Max Grants                    |                             |                                | 3                      | 79                           |
|                  | 14 Declarations IHP Programmatica   |                             |                                |                        |                              |
| ther IHP Active  | Housing Assistance                  |                             | \$2,223,612.12                 |                        |                              |
|                  | Other Needs Assistance              | 185                         | \$279,294.52                   |                        |                              |
|                  | Total IHP                           | \$2,50                      | 2,906.64                       |                        |                              |
|                  |                                     |                             |                                |                        |                              |
|                  | Total IHP Approved in Past Week     | \$20,22                     | 23,013.02                      |                        |                              |
|                  |                                     |                             |                                |                        |                              |

## Individual Assistance Activity

IHP Approved per Category in the Past 2 Weeks – 11/19/2018 through 12/3/2018