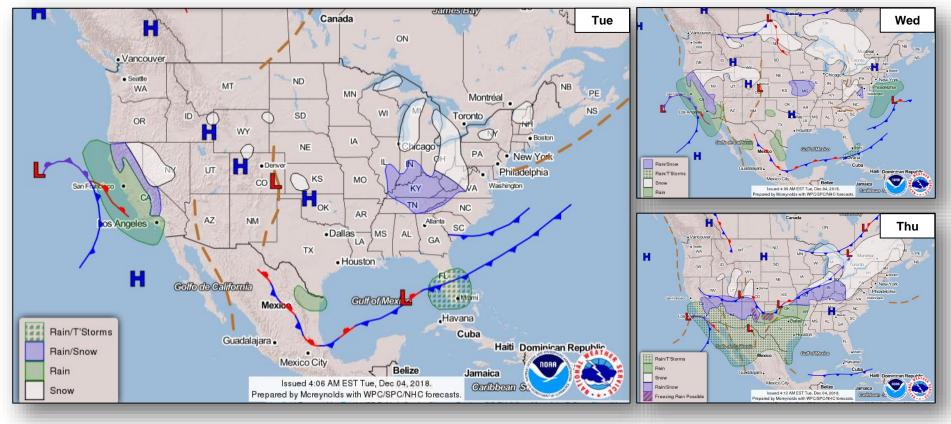

The Disaster Center is dedicated to the idea that disaster mitigation is cost effective and individuals pursuing their own interest are the greatest potential force for disaster reduction.

Please consider making a small donation to the Disaster Center



When disaster mitigation is cost effective, we are on the road to bringing disasters to an end.



# **FEMA**

# Daily Operations Briefing Tuesday, December 4, 2018 8:30 a.m. EST

Significant Activity – Dec 3 - 4



## Significant Events: None

### **Tropical Activity:**

• Western Pacific – No activity affecting U.S. interests

### Significant Weather:

· Isolated thunderstorms in southern FL

Declaration Activity: None

## National Weather Forecast





# Precipitation / Excessive Rainfall Forecast







## Hazards Outlook – Dec 6-10





## Space Weather



|                                                                                                                        | Space Weather<br>Activity | Geomagnetic<br>Storms | Solar<br>Radiation | Radio<br>Blackouts |  |  |
|------------------------------------------------------------------------------------------------------------------------|---------------------------|-----------------------|--------------------|--------------------|--|--|
| Past 24 Hours                                                                                                          | None                      | None                  | None               | None               |  |  |
| Next 24 Hours