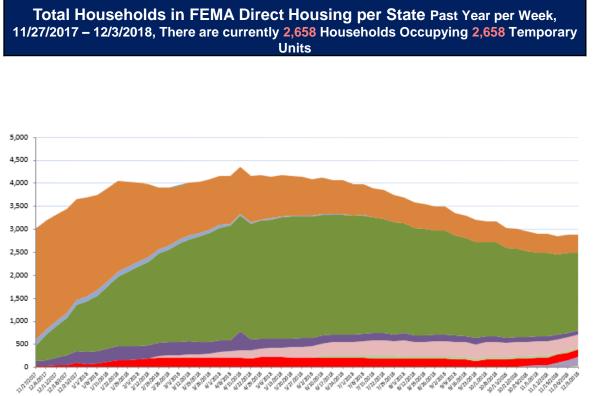

## **Direct Housing**

| ■ 4407-CA = 4399-FL = 4393-NC ■ 4344-CA = 4340-USVI = 4339-PR ■ 4337-FL ■ 4332-TX ■ 4285-NC ■ 4277- | -LA 4273-WV 4266-TX | 273-WV 4266-TX |
|-----------------------------------------------------------------------------------------------------|---------------------|----------------|
|-----------------------------------------------------------------------------------------------------|---------------------|----------------|

| DR        | IA Declaration<br>Date | Program End Date | Current # of<br>Households in<br>Direct Housing<br>(Weekly<br>Change) |
|-----------|------------------------|------------------|-----------------------------------------------------------------------|
| 4407-CA   | 11/12/2018             | 5/12/2020        | 2                                                                     |
| 4399-FL   | 10/11/2018             | 4/11/2020        | 25 (+11)                                                              |
| 4393-NC   | 9/14/2018              | 3/14/2020        | 195 (+50)                                                             |
| 4344-CA   | 10/10/2017             | 4/10/2019        | 164 (-2)                                                              |
| 4340-USVI | 9/20/2017              | 3/20/2019        | 43 (-1)                                                               |
| 4339-PR   | 9/20/2017              | 3/20/2019        | 279 (-9)                                                              |
| 4337-FL   | 9/10/2017              | 3/10/2019        | 91 (-7)                                                               |
| 4332-TX   | 8/25/2017              | 2/25/2019        | 1,690 (-38)                                                           |
| 4277-LA   | 8/14/2016              | 1/15/2019        | 391 (-6)                                                              |