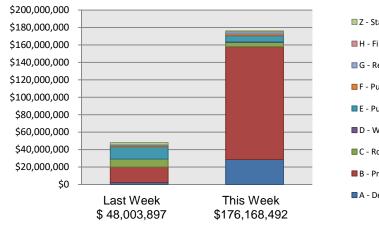

# Public Assistance Grant Program

|                            |                    | PA Project Worksheets Obligated<br>in past week, as of 12/3/18 at 1500 EDT |                     |                                 |                      |                      |                              |                        |                         |                  |
|----------------------------|--------------------|----------------------------------------------------------------------------|---------------------|---------------------------------|----------------------|----------------------|------------------------------|------------------------|-------------------------|------------------|
|                            | Emerg              | gency Work                                                                 |                     | -                               | Permanent Work       | -                    |                              |                        |                         |                  |
| PA Category                | A - Debris Removal | B - Protective Measures                                                    | C - Roads & Bridges | D - Water Control<br>Facilities | E - Public Buildings | F - Public Utilities | G - Recreational or<br>Other | H - Fire<br>Management | Z - State<br>Management | Total            |
| Number Of PWs<br>Obligated | 48                 | 85                                                                         | 72                  | 4                               | 54                   | 21                   | 21                           | 0                      | 19                      | 324              |
| Federal Share<br>Obligated | \$28,538,019.03    | \$129,482,132.46                                                           | \$4,932,619.63      | \$535,571.80                    | \$7,189,389.57       | \$1,938,840.68       | \$2,347,840.38               | \$0.00                 | \$1,204,078.74          | \$176,168,492.29 |

#### Public Assistance Obligated per Category In the Past 2 Weeks – 11/19/2018 through 12/3/2018

## Z - State Management H - Fire Management

G - Recreational or Other

📕 F - Public Utilities

E - Public Buildings

D - Water Control Facilities

C - Roads & Bridges

B - Protective Measures

A - Debris Removal

## This weeks PA Highlights

- In 4340-VI
  - \$72.8 Million obligated for Category B Protective Measures

## • In 4339-PR

- \$33.9 Million obligated for Category B Protective Measures
- 19.8 Million obligated for Category A Debris Removal
- In 4337-FL
  - \$11.7 Million obligated for Category B Protective Measures