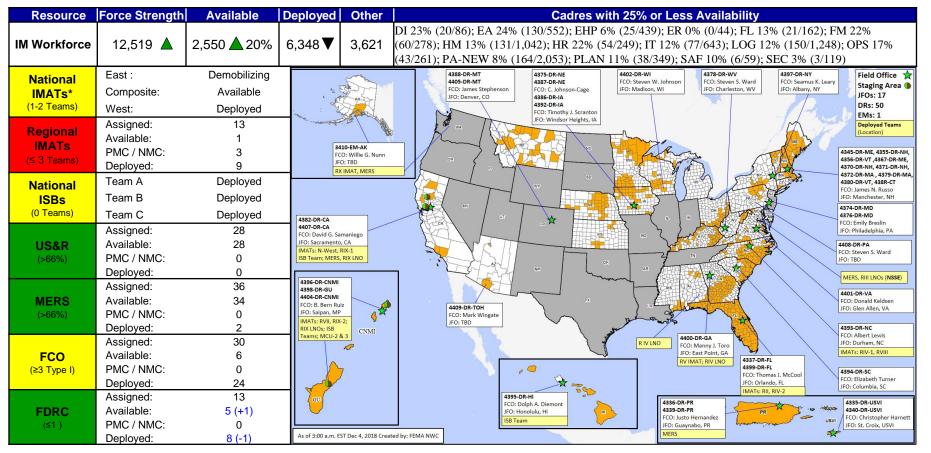

# Readiness – Deployable Teams and Assets

\* B-2 Status: Assemble ≤ 2-hrs, On Site ≤ 18-hrs; B-48 Status: Assemble and deploy ≤ 48hrs; Charlie Status: No team assemble time requirement

# FEMA Readiness – Activation Teams

| Status                       |              | Activated<br>Team | Activation<br>Level | Activation<br>Times   | Reason / Comments              |
|------------------------------|--------------|-------------------|---------------------|-----------------------|--------------------------------|
| <b>NWC</b><br>(5 Teams)      | Activated    |                   | Enhanced Watch      | Mon – Wed (Day shift) | State Funeral George H.W. Bush |
| NRCC<br>(2 Teams)            | Available    | Gold              |                     |                       |                                |
| HLT                          | Steady State |                   |                     |                       |                                |
| RWC / MOCs<br>(10 Regions)   | Steady State |                   |                     |                       |                                |
| <b>RRCCs</b><br>(10 Regions) | Available    | Region III        | RRCC Alpha Team     | Mon – Wed (Day shift) | State Funeral George H.W. Bush |

## Backup Regions: I, VI, and VIII