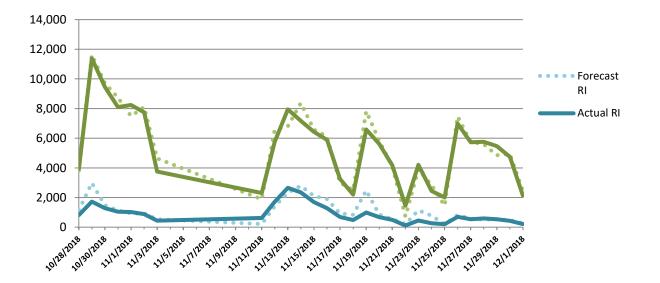

# NPSC Call Activity

| NPSC Call Activity in the Past Week<br>11/25/2018 through 12/01/2018 |                                        |        |  |  |  |  |  |
|----------------------------------------------------------------------|----------------------------------------|--------|--|--|--|--|--|
| Call Type                                                            | Call Type Projected Calls Actual Calls |        |  |  |  |  |  |
| Registration Intake:                                                 | 3,401                                  | 3,205  |  |  |  |  |  |
| Helpline:                                                            | 32,478                                 | 32,829 |  |  |  |  |  |
| Combined:                                                            | 35,879                                 | 36,034 |  |  |  |  |  |

#### NPSC Call Forecasting and Actual Calls Over the Past 4 Weeks 10/28/2018 through 12/1/2018