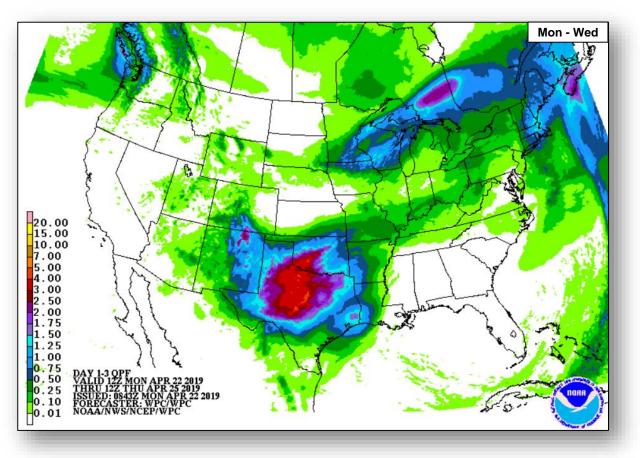

#### **Precipitation Forecast**

#### Significant Weather:

- Severe thunderstorms, heavy rain, and flash flooding possible Southern Plains
- · Locally heavy rainfall combined with snowmelt could cause flooding Upper Midwest and ME

Declaration Activity: None