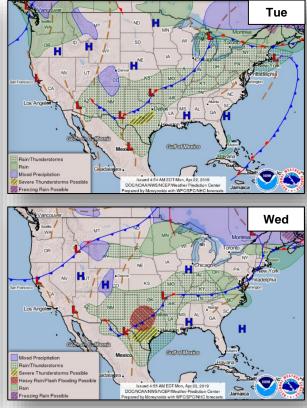

#### Significant Weather:

- Severe thunderstorms, heavy rain, and flash flooding possible Southern Plains
- · Locally heavy rainfall combined with snowmelt could cause flooding Upper Midwest and ME

Declaration Activity: None

#### National Weather Forecast