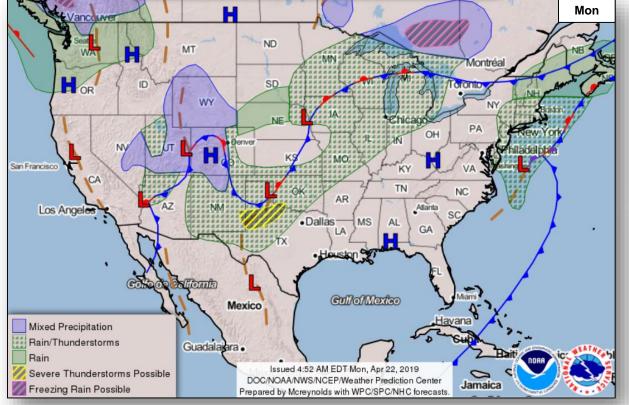

#### Significant Weather:

- Severe thunderstorms, heavy rain, and flash flooding possible Southern Plains
- · Locally heavy rainfall combined with snowmelt could cause flooding Upper Midwest and ME

Declaration Activity: None

#### National Weather Forecast