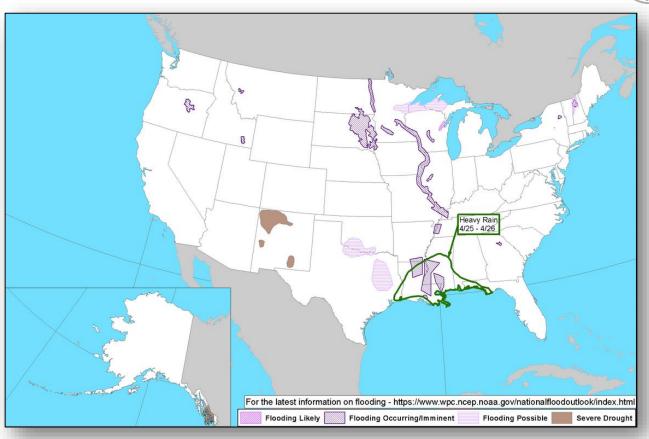

#### **Significant Weather:**

- Severe thunderstorms, heavy rain, and flash flooding possible Southern Plains
- Heavy snow likely Portions of the Southern Rockies
- Locally heavy rainfall combined with snowmelt could cause flooding Upper Midwest

**Declaration Activity: None** 