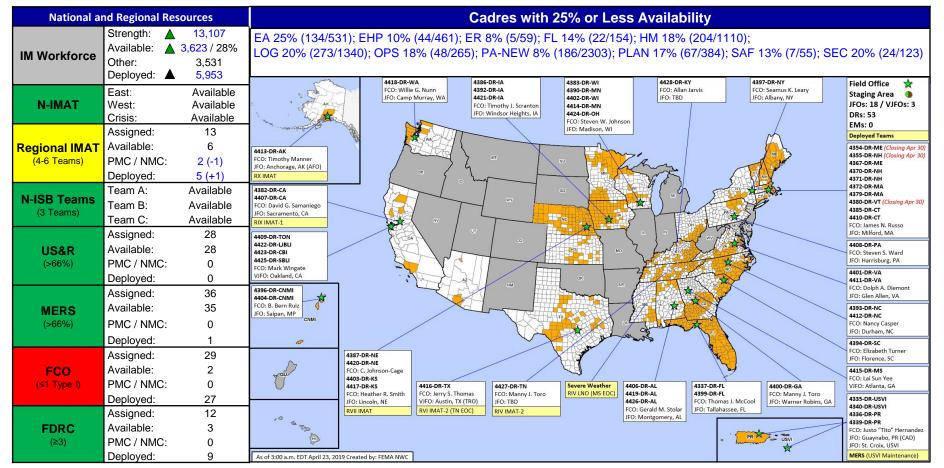

#### Readiness – Deployable Teams and Assets

#### FEMA Readiness – Activation Teams

| Status                   |              | Activated<br>Team | Activation<br>Level | Activation Times | Reason / Comments                  |
|--------------------------|--------------|-------------------|---------------------|------------------|------------------------------------|
| NWC<br>(5 Teams)         | Steady State |                   |                     |                  |                                    |
| NRCC<br>(2 Teams)        | Activated    | NRCS              | ROC                 | Day shift        | DHS Support<br>Primary – Blue Team |
| HLT                      | Available    |                   |                     |                  |                                    |
| RWC/MOCs<br>(10 Regions) | Available    |                   |                     |                  |                                    |
| RRCCs<br>(10 Regions)    | Available    |                   |                     |                  |                                    |

Backup Regions: VIII, VI, & V