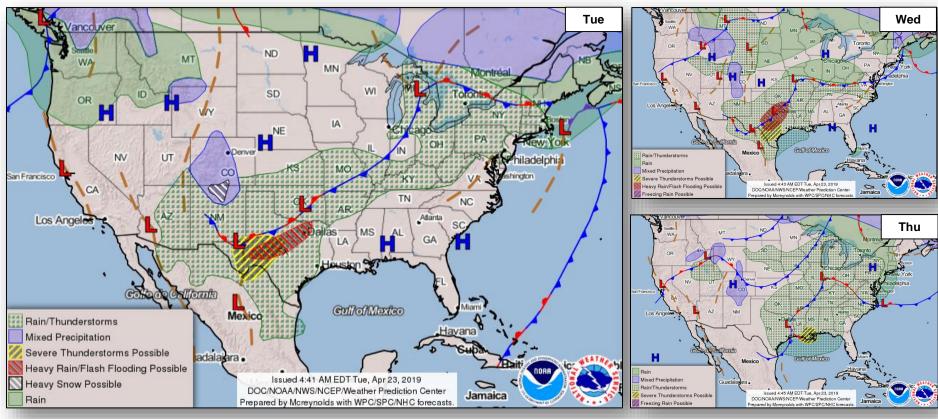

#### National Weather Forecast

#### **Significant Weather:**

- Severe thunderstorms, heavy rain, and flash flooding possible Southern Plains
- Heavy snow likely Portions of the Southern Rockies
- Locally heavy rainfall combined with snowmelt could cause flooding Upper Midwest