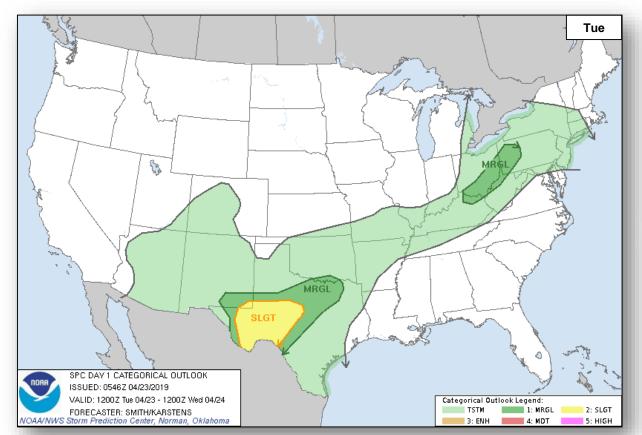

#### Severe Weather Outlook

#### **Significant Weather:**

- Severe thunderstorms, heavy rain, and flash flooding possible Southern Plains
- Heavy snow likely Portions of the Southern Rockies
- Locally heavy rainfall combined with snowmelt could cause flooding Upper Midwest