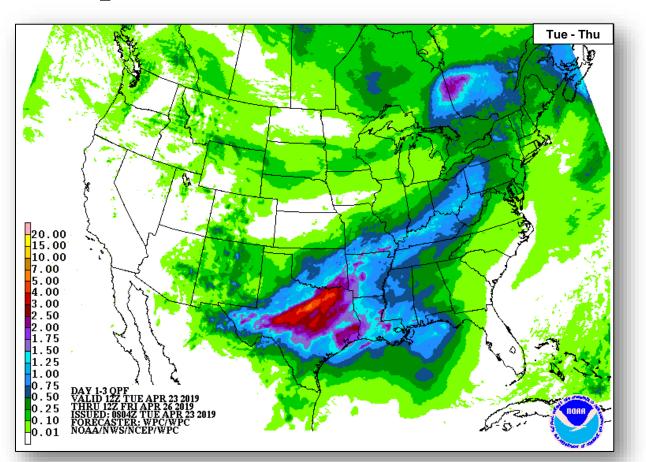

### **Precipitation Forecast**

Wed

Thu

#### **Significant Weather:**

- Severe thunderstorms, heavy rain, and flash flooding possible Southern Plains
- Heavy snow likely Portions of the Southern Rockies
- Locally heavy rainfall combined with snowmelt could cause flooding Upper Midwest