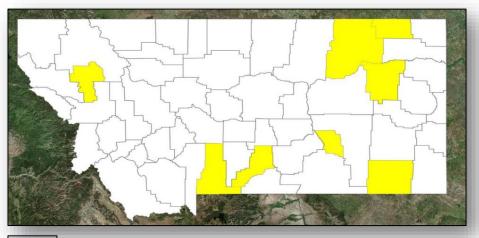

#### **Significant Weather:**

- Heavy rain possible over parts of Northern California
- Snow over parts of Northern New England

**Declaration Activity:** Major Disaster Declaration Request – Montana

#### Montana

- The Governor requested a Major Disaster Declaration on May 13, 2019
- For flooding that occurred March 20 April 10, 2019
- · Requesting:
  - Public Assistance for eight counties
  - Hazard Mitigation statewide