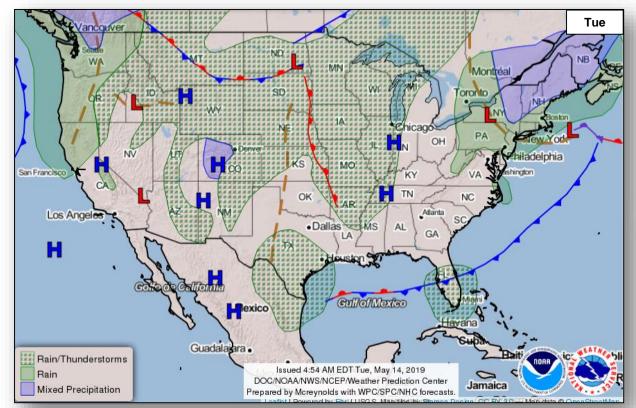

#### National Weather Forecast

#### **Significant Weather:**

- Heavy rain possible over parts of Northern California
- Snow over parts of Northern New England

**Declaration Activity:** Major Disaster Declaration Request – Montana