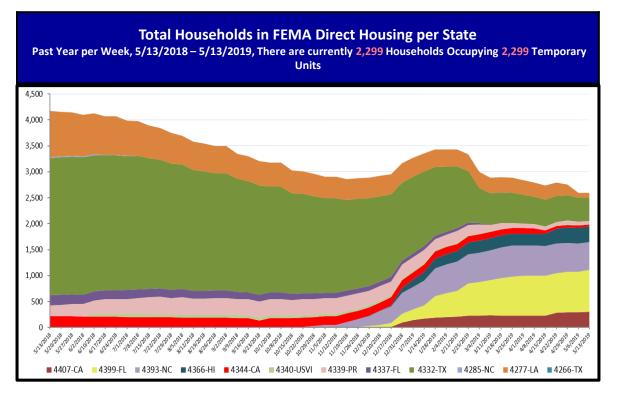

#### **Direct Housing**

| DR        | IA<br>Declaration<br>Date | Program End<br>Date | Current # of<br>Households in<br>Direct Housing<br>(Weekly Change) |
|-----------|---------------------------|---------------------|--------------------------------------------------------------------|
| 4407-CA   | 11/12/2018                | 5/12/2020           | 299(+2)                                                            |
| 4399-FL   | 10/11/2018                | 4/11/2020           | 809 (+33)                                                          |
| 4393-NC   | 9/14/2018                 | 3/14/2020           | 538 (-9)                                                           |
| 4366-HI   | 5/11/2018                 | 11/11/2019          | 6 (0)                                                              |
| 4344-CA   | 10/10/2017                | 7/10/2019           | 40 (-11)                                                           |
| 4340-USVI | 9/20/2017                 | 9/7/2019            | 3 (0)                                                              |
| 4339-PR   | 9/20/2017                 | 9/20/2019           | 64 (-6)                                                            |
| 4332-TX   | 8/25/2017                 | 8/25/2019           | 451 (-10)                                                          |
| 4277-LA   | 8/14/2016                 | 4/30/2019           | 89 (-7)                                                            |