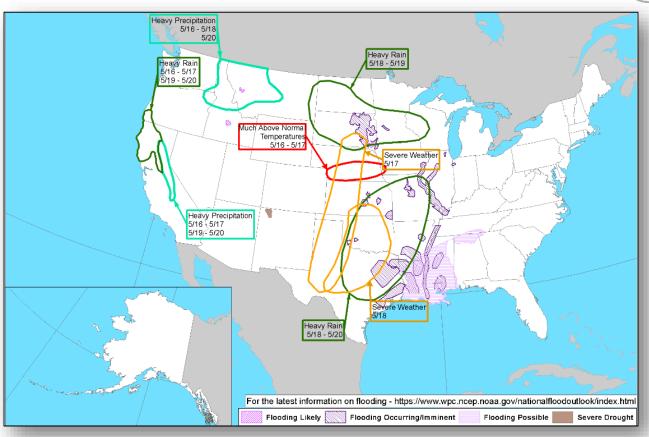

#### **Significant Weather:**

- Heavy rain possible over parts of Northern California
- Snow over parts of Northern New England

**Declaration Activity:** Major Disaster Declaration Request – Montana

### Hazards Outlook – May 16-20