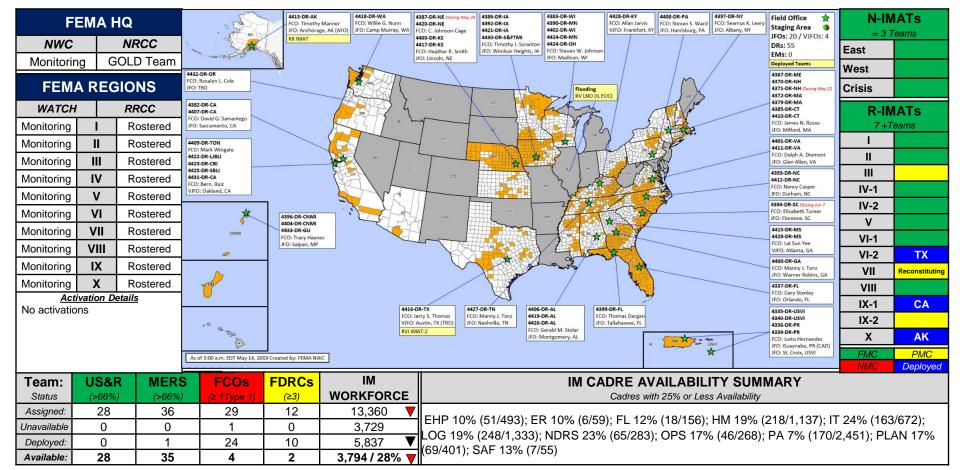

|
| CA – DR Severe Winter Storms, Flooding, Landslides, and Mudslides |    | x  | Х  | April 13, 2019 |                                       |                                           |
| MO – DR Severe Storms, Straight-line Winds, and Flooding          |    | х  | Х  | April 24, 2019 |                                       |                                           |
| Navajo Nation – DR Snowstorms and Flooding                        |    | Х  | Х  | April 29, 2019 |                                       |                                           |
| MT – DR Snowstorms and Flooding                                   |    | Х  | Х  | May 9, 2019    |                                       |                                           |

#### FEMA Common Operating Picture





#### Public Assistance Grant Program



#### **PA Project Worksheets Obligated** in past week, as of 05/13/19 at 1500 EDT **Emergency Work** Permanent Work B - Protective C - Roads & D - Water Control G - Recreational or H - Fire Z - State E - Public Buildings F - Public Utilities PA Category A - Debris Removal Total Measures **Bridges Facilities** Other Management Management Number Of PWs 106 142 12 159 38 83 108 0 717 Obligated Federal Share \$35.832.899 \$29,766,339 \$5.267.716 \$947.514 \$4.101.127 \$5,948,421 \$2,409,041 \$0 \$7.881.816.99 \$92.154.874.72 Obligated



#### This weeks PA Highlights

- In 4337 FL
  - \$18 Million obligated for Category A Debris Removal
- In 4394 SC
  - \$17 Million obligated for Category B –
     Protective Measures
- In 4393 NC
  - \$10 Million oblig