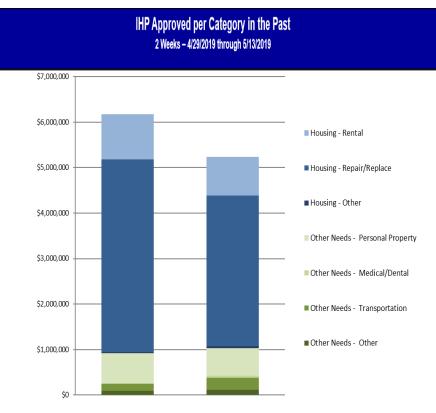

### Individual Assistance Activity

|                             | Individuals a                      | nd Ho          | ouseholo       | ls Pro    | gram Act       | ivity As Of:        | 5/13/19         |  |
|-----------------------------|------------------------------------|----------------|----------------|-----------|----------------|---------------------|-----------------|--|
|                             |                                    | In Past 7 Days |                |           |                | Cumulative          |                 |  |
|                             |                                    | Applican       | ts Approved    | Amour     | nt Approved    | Applicants Approved | Amount Approved |  |
|                             | 44                                 | 13-AK          | Declared 01    | -31-2019  | End Of Reg     | Period 05-31-2019   |                 |  |
| Open Registration<br>Period | Housing Assistance                 |                | 152            |           | \$1,030,773.08 |                     | \$13,306,415.74 |  |
|                             | Other Needs Assistance             |                | 30             |           | \$10,822.58    |                     | \$249,592.12    |  |
|                             | Total IHP                          | \$1,041,595.66 |                |           |                | \$13,556,007.86     |                 |  |
| Perioa                      | Average IHP                        |                |                |           |                | \$3,                | 658             |  |
|                             | Total Max Grants                   |                |                |           |                |                     | 0               |  |
|                             |                                    | 119-AL         | Declared 03    | -05-2019  | End Of Reg     | Period 05-06-2019   |                 |  |
|                             | Housing Assistance                 |                | 4              |           | \$40,093.16    |                     | \$994,254.46    |  |
|                             | Other Needs Assistance             |                | 3              |           | \$19,138.82    |                     | \$236,803.69    |  |
| Open Registration           | Total IHP                          |                | \$59,          | ,231.98   |                | \$1,231             | ,058.15         |  |
| Period                      | Average IHP                        |                |                |           |                | \$9,                | 256             |  |
|                             | Total Max Grants                   |                |                |           |                |                     | 0               |  |
|                             |                                    | 20-NE          | Declared 03    | 3-21-2019 | End Of Reg     | Period 05-20-2019   |                 |  |
|                             | Housing Assistance                 |                | 99             |           | \$457,825.13   |                     | \$19,456,913.73 |  |
|                             | Other Needs Assistance             |                | 27             |           | \$67,130.02    |                     | \$2,402,212.74  |  |
| Open Registration<br>Period | Total IHP                          |                | \$524          | 1,955.15  |                | \$21,859            | 9,126.47        |  |
| Perioa                      | Average IHP                        |                |                |           |                | \$7,                | 489             |  |
|                             | Total Max Grants                   |                |                |           |                |                     | 0               |  |
|                             | 44                                 | 421-IA         | Declared 03-   | -23-2019  | End Of Reg     | Period 07-01-2019   |                 |  |
|                             | Housing Assistance                 |                | 57             |           | \$532,813.97   | 925                 | \$10,707,801.54 |  |
|                             | Other Needs Assistance             |                | 46             |           | \$156,166.17   |                     | \$1,340,966.00  |  |
| Open Registration           | Total IHP                          |                | \$688          | 3,980.14  |                | \$12,048            | 3,767.54        |  |
| Period                      | Average IHP                        |                |                |           |                | \$9,                | 844             |  |
|                             | Total Max Grants                   |                |                |           |                |                     | 0               |  |
| Other IHP Active            | 14 Declarations IHP Prog           | rammatio       | cally Open - ( | Closed Re | gistration *   |                     |                 |  |
|                             | Housing Assistance                 |                | 598            |           | \$2,138,849.10 |                     |                 |  |
|                             | Other Needs Assistance             |                | 445            |           | \$783,091.94   | 4                   |                 |  |
|                             | Total IHP                          |                | \$2,92         | 1,941.10  | )              |                     |                 |  |
|                             |                                    |                |                |           |                | ]                   |                 |  |
|                             | Total IHP Approved<br>in Past Week |                | \$5,23         | 6,704.0   | 3              |                     |                 |  |