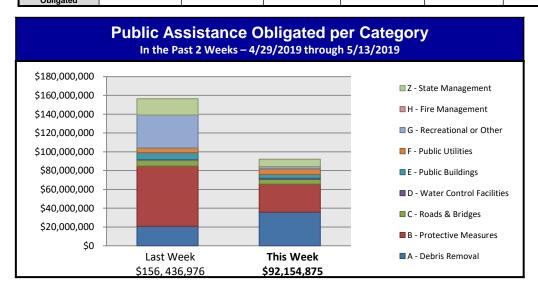

#### Public Assistance Grant Program

#### **PA Project Worksheets Obligated** in past week, as of 05/13/19 at 1500 EDT **Emergency Work** Permanent Work B - Protective C - Roads & D - Water Control G - Recreational or H - Fire Z - State E - Public Buildings F - Public Utilities PA Category A - Debris Removal Total Measures **Bridges Facilities** Other Management Management Number Of PWs 106 142 12 159 38 83 108 0 717 Obligated Federal Share \$35.832.899 \$29,766,339 \$5.267.716 \$947.514 \$4.101.127 \$5,948,421 \$2,409,041 \$0 \$7.881.816.99 \$92.154.874.72 Obligated

#### This weeks PA Highlights

- In 4337 FL
  - \$18 Million obligated for Category A Debris Removal
- In 4394 SC
  - \$17 Million obligated for Category B –
     Protective Measures
- In 4393 NC
  - \$10 Million obligated for Category A Debris Removal