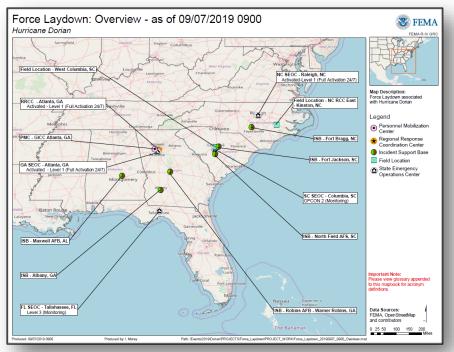

#### State/Local Response

- SC Governor requested a Major Disaster Declaration on Sep 5
- GA EOC at Full Activation
- NC EOC at Partial Activation
- TN, VA and MD EOCs at Monitoring
- SC and MS EOCs returned to Normal Operations

#### Federal Response

- NRCC de-activated
- Region III RWC returned to Steady State; RRCC de-activated
  - LNOs remain deployed
- Region IV RRCC de-activated
  - o LNOs deployed to SC, NC, FL and GA
- IMAT Teams deployed:
  - o Region III IMAT: demobilized and returned to home station
  - Region IV IMAT-1: demobilizing; IMAT-2: returned to home station
  - o Region VII IMAT: SC; will demobilize on Sep 9
  - o Region VIII IMAT: NC
- · ISB Teams deployed to AL, GA, NC, and SC
  - o Charlie Team at Fort A.P. Hill, VA
- MERS assets deployed to NC, SC, VA, FL and GA