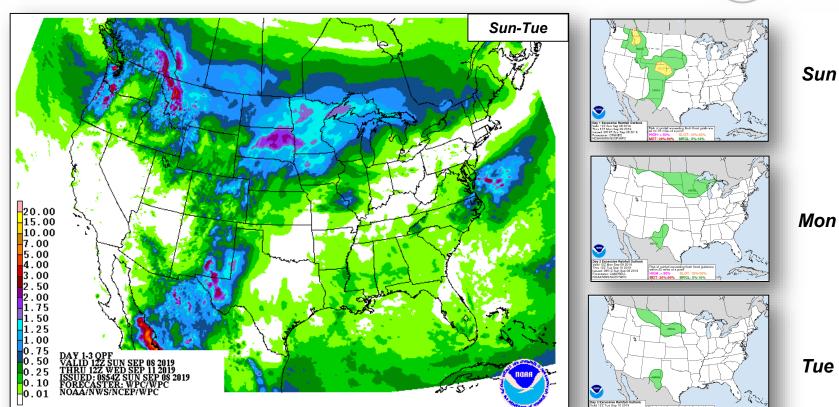

s: Low (near 0%)
- Formation chance through 5 days: Low (20%)





### Tropical Outlook – Eastern Pacific



#### Post-Tropical Cyclone Juliette (Advisory #27 as of 5:00 p.m. EDT) FINAL

- 1,245 miles W of southern tip of Baja California, Mexico
- Moving W at 13 mph
- Maximum sustained winds 40 mph
- Tropical-storm-force winds extend 60 miles
- This is the last public advisory

#### Disturbance 1 (as of 2:00 a.m. EDT)

- Expected to form in a few days well to the SW of southern coast of Mexico
- Moving WNW at 10 mph
- Formation chance through 48 hours: Low (near 0%)
- Formation chance through 5 days: Medium (40%)



Potential track area:

### Tropical Outlook – Central Pacific





### National Weather Forecast









### Severe Weather Outlook









### **Precipitation Forecast**





### Fire Weather Outlook







Today Tomorrow

### Long Range Outlooks – Sep 13-17





6-10 Day Temperature Probability



6-10 Day Precipitation Probability

## Space Weather



|               | Space Weather<br>Activity | Geomagnetic<br>Storms | Solar<br>Radiation | Radio<br>Blackouts |  |
|---------------|---------------------------|-----------------------|--------------------|--------------------|--|
| Past 24 Hours | None                      | None None             |                    | None               |  |
| Next 24 Hours | None                      | None None             |                    | None               |  |

For further information on NOAA Space Weather Scales refer to: http://www.swpc.noaa.gov/noaa-scales-explanation





### Declaration Requests in Process – 6