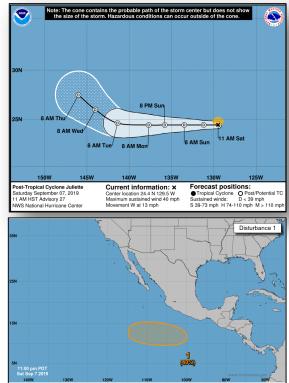

### Tropical Outlook – Eastern Pacific

#### Post-Tropical Cyclone Juliette (Advisory #27 as of 5:00 p.m. EDT) FINAL

- 1,245 miles W of southern tip of Baja California, Mexico
- Moving W at 13 mph
- Maximum sustained winds 40 mph
- Tropical-storm-force winds extend 60 miles
- This is the last public advisory

#### Disturbance 1 (as of 2:00 a.m. EDT)

- Expected to form in a few days well to the SW of southern coast of Mexico
- Moving WNW at 10 mph
- Formation chance through 48 hours: Low (near 0%)
- Formation chance through 5 days: Medium (40%)

Potential track area: