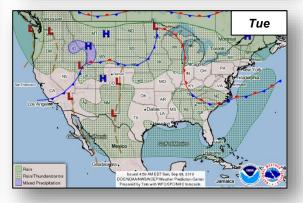

northern Leeward Islands
- Moving WNW
- Formation chance through 48 hours: Low (near 0%)
- Formation chance through 5 days: Low (20%)





### Tropical Outlook – Eastern Pacific



#### Post-Tropical Cyclone Juliette (Advisory #27 as of 5:00 p.m. EDT) FINAL

- 1,245 miles W of southern tip of Baja California, Mexico
- Moving W at 13 mph
- Maximum sustained winds 40 mph
- Tropical-storm-force winds extend 60 miles
- This is the last public advisory

#### Disturbance 1 (as of 2:00 a.m. EDT)

- Expected to form in a few days well to the SW of southern coast of Mexico
- Moving WNW at 10 mph
- Formation chance through 48 hours: Low (near 0%)
- Formation chance through 5 days: Medium (40%)



Potential track area:

### Tropical Outlook – Central Pacific





### National Weather Forecast









### Severe Weather Outlook









### **Precipitation Forecast**





### Fire Weather Outlook







Today Tomorrow

### Long Range Outlooks – Sep 13-17





6-10 Day Temperature Probability



6-10 Day Precipitation Probability

## Space Weather



|               | Space Weather<br>Activity | Geomagnetic<br>Storms | Solar<br>Radiation | Radio<br>Blackouts |  |
|---------------|---------------------------|-----------------------|--------------------|--------------------|--|
| Past 24 Hours | None                      | None None             |                    | None               |  |
| Next 24 Hours | None                      | None None             |                    | None               |  |

For further information on NOAA Space Weather Scales refer to: http://www.swpc.noaa.