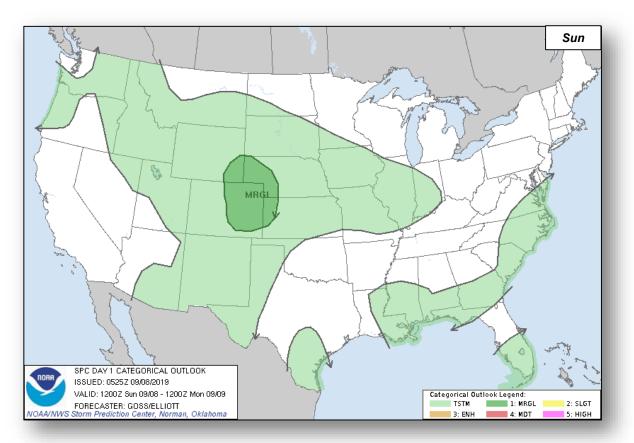

g WNW
- Formation chance through 48 hours: Low (near 0%)
- Formation chance through 5 days: Low (20%)





### Tropical Outlook – Eastern Pacific



#### Post-Tropical Cyclone Juliette (Advisory #27 as of 5:00 p.m. EDT) FINAL

- 1,245 miles W of southern tip of Baja California, Mexico
- Moving W at 13 mph
- Maximum sustained winds 40 mph
- Tropical-storm-force winds extend 60 miles
- This is the last public advisory

#### Disturbance 1 (as of 2:00 a.m. EDT)

- Expected to form in a few days well to the SW of southern coast of Mexico
- Moving WNW at 10 mph
- Formation chance through 48 hours: Low (near 0%)
- Formation chance through 5 days: Medium (40%)



Potential track area:

### Tropical Outlook – Central Pacific





### National Weather Forecast









### Severe Weather Outlook









### **Precipitation Forecast**





### Fire Weather Outlook







Today Tomorrow

### Long Range Outlooks – Sep 13-17





6-10 Day Temperature Probability



6-10 Day Precipitation Probability

## Space Weather



|               | Space Weather<br>Activity | Geomagnetic<br>Storms | Solar<br>Radiation | Radio<br>Blackouts |  |
|---------------|---------------------------|-----------------------|--------------------|--------------------|--|
| Past 24 Hours | None                      | None None             |                    | None               |  |
| Next 24 Hours | None                      | None None             |                    | None               |  |

For further information on NOAA Space Weather Scales refer to: http://www.swpc.noaa.gov/noaa-scales-explanation