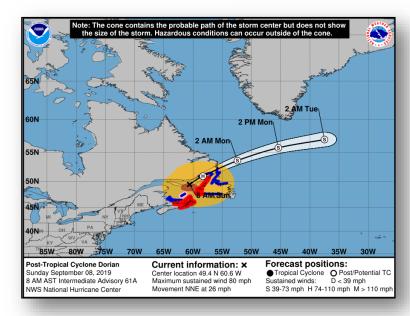

### Tropical Outlook – Atlantic

Post-Tropical Cyclone Dorian (Advisory # 61A as of 8:00 a.m. EDT) - FINAL

- 90 miles NW of Cape St. George, Newfoundland, Canada
- Moving NNE at 26 mph
- Maximum sustained winds 80 mph
- Hurricane-force winds extend 90 miles; tropical-storm-force winds extend 345 miles
- No longer impacting the U.S.