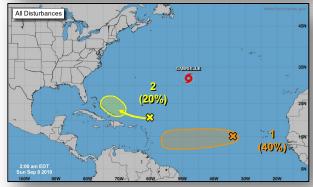

#### Disturbance 1 (as of 2:00 a.m. EDT)

- Located several hundred miles W of the Cabo Verde Islands
- Moving W across the central tropical Atlantic Ocean
- Formation chance through 48 hours: Low (10%)
- Formation chance through 5 days: Medium (40%)

#### **Disturbance 2** (as of 2:00 a.m. EDT)

- Located a few hundred miles NE of northern Leeward Islands
- Moving WNW
- Formation chance through 48 hours: Low (near 0%)
- Formation chance through 5 days: Low (20%)