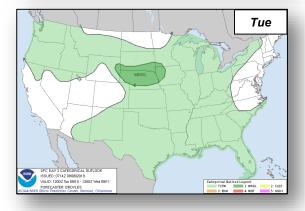

W
- Formation chance through 48 hours: Low (near 0%)
- Formation chance through 5 days: Low (20%)





### Tropical Outlook – Eastern Pacific



#### Post-Tropical Cyclone Juliette (Advisory #27 as of 5:00 p.m. EDT) FINAL

- 1,245 miles W of southern tip of Baja California, Mexico
- Moving W at 13 mph
- Maximum sustained winds 40 mph
- Tropical-storm-force winds extend 60 miles
- This is the last public advisory

#### Disturbance 1 (as of 2:00 a.m. EDT)

- Expected to form in a few days well to the SW of southern coast of Mexico
- Moving WNW at 10 mph
- Formation chance through 48 hours: Low (near 0%)
- Formation chance through 5 days: Medium (40%)



Potential track area:

### Tropical Outlook – Central Pacific





### National Weather Forecast









### Severe Weather Outlook









### **Precipitation Forecast**





### Fire Weather Outlook







Today Tomorrow

### Long Range Outlooks – Sep 13-17





6-10 Day Temperature Probability



6-10 Day Precipitation Probability

## Space Weather



|               | Space Weather<br>Activity | Geomagnetic<br>Storms | Solar<br>Radiation | Radio<br>Blackouts |  |
|---------------|---------------------------|-----------------------|--------------------|--------------------|--|
| Past 24 Hours | None                      | None None             |                    | None               |  |
| Next 24 Hours | None                      | None None             |                    | None               |  |

For further information on NOAA Space Weather Scales refer to: http://www.swpc.noaa.gov/noaa-scales-explanation





###