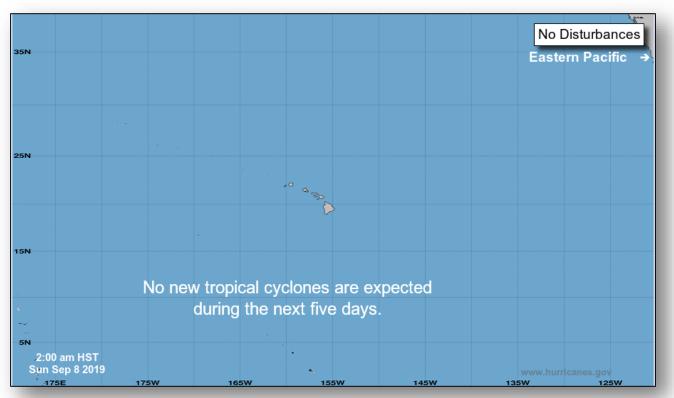

)

- Located a few hundred miles NE of northern Leeward Islands
- Moving WNW
- Formation chance through 48 hours: Low (near 0%)
- Formation chance through 5 days: Low (20%)





### Tropical Outlook – Eastern Pacific



#### Post-Tropical Cyclone Juliette (Advisory #27 as of 5:00 p.m. EDT) FINAL

- 1,245 miles W of southern tip of Baja California, Mexico
- Moving W at 13 mph
- Maximum sustained winds 40 mph
- Tropical-storm-force winds extend 60 miles
- This is the last public advisory

#### Disturbance 1 (as of 2:00 a.m. EDT)

- Expected to form in a few days well to the SW of southern coast of Mexico
- Moving WNW at 10 mph
- Formation chance through 48 hours: Low (near 0%)
- Formation chance through 5 days: Medium (40%)



Potential track area:

### Tropical Outlook – Central Pacific





### National Weather Forecast









### Severe Weather Outlook









### **Precipitation Forecast**





### Fire Weather Outlook







Today Tomorrow

### Long Range Outlooks – Sep 13-17





6-10 Day Temperature Probability



6-10 Day Precipitation Probability

## Space Weather



|               | Space Weather<br>Activity | Geomagnetic<br>Storms | Solar<br>Radiation | Radio<br>Blackouts |  |
|---------------|---------------------------|-----------------------|--------------------|--------------------|--|
| Past 24 Hours | None                      | None None             |                    | None               |  |
| Next 24 Hours | None                      | None None             |                    | None               |  |

For further information on NOAA Space Weather