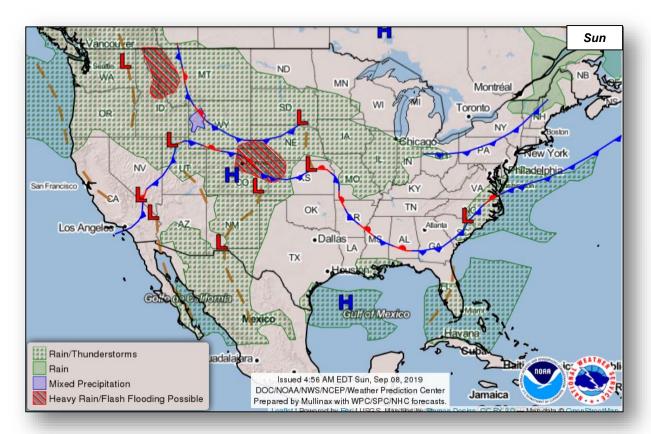

of northern Leeward Islands
- Moving WNW
- Formation chance through 48 hours: Low (near 0%)
- Formation chance through 5 days: Low (20%)





### Tropical Outlook – Eastern Pacific



#### Post-Tropical Cyclone Juliette (Advisory #27 as of 5:00 p.m. EDT) FINAL

- 1,245 miles W of southern tip of Baja California, Mexico
- Moving W at 13 mph
- Maximum sustained winds 40 mph
- Tropical-storm-force winds extend 60 miles
- This is the last public advisory

#### Disturbance 1 (as of 2:00 a.m. EDT)

- Expected to form in a few days well to the SW of southern coast of Mexico
- Moving WNW at 10 mph
- Formation chance through 48 hours: Low (near 0%)
- Formation chance through 5 days: Medium (40%)



Potential track area:

### Tropical Outlook – Central Pacific





### National Weather Forecast









### Severe Weather Outlook









### **Precipitation Forecast**





### Fire Weather Outlook







Today Tomorrow

### Long Range Outlooks – Sep 13-17





6-10 Day Temperature Probability



6-10 Day Precipitation Probability

## Space Weather



|               | Space Weather<br>Activity | Geomagnetic<br>Storms | Solar<br>Radiation | Radio<br>Blackouts |  |
|---------------|---------------------------|-----------------------|--------------------|--------------------|--|
| Past 24 Hours | None                      | None None             |                    | None               |  |
| Next 24 Hours | None                      | None None             |                    | None               |  |

For further information on NOAA Space Weather Scales refer to: http://www.swpc.n