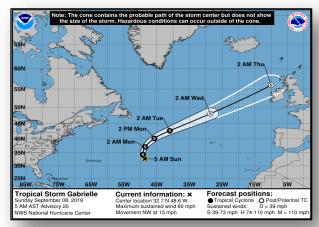

#### **Tropical Storm Gabrielle** (Advisory #20 as of 5:00 a.m. EDT)

- 1,265 miles WSW of the Azores
- Moving NW at 13 mph
- Maximum sustained winds 60 mph
- Tropical storm force winds extend 70 miles