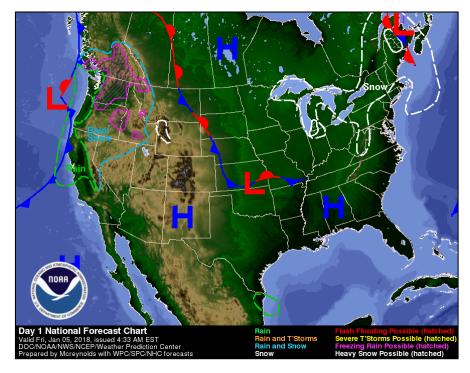

-|--|--|--|
| Location                 | Inches |  |  |  |  |
| Staffordville CT         | 16.6   |  |  |  |  |
| Stockley DE              | 11.4   |  |  |  |  |
| Tallahassee FL           | 0.1    |  |  |  |  |
| Ellabell GA              | 6.0    |  |  |  |  |
| Stoughton MA             | 17.5   |  |  |  |  |
| Ocean City MD            | 11.0   |  |  |  |  |
| Rockyhock NC             | 12.0   |  |  |  |  |
| Bayville NJ              | 18.0   |  |  |  |  |
| Terryville NY            | 16.4   |  |  |  |  |
| Levittown PA             | 5.1    |  |  |  |  |
| Warren RI                | 16.9   |  |  |  |  |
| Summerville NC           | 7.3    |  |  |  |  |
| Disputanta VA            | 12.0   |  |  |  |  |
| Landgrove VT             | 7.8    |  |  |  |  |





### National Weather Forecast







Today Tomorrow

### Forecast Lows/Wind Chills





Apparent Temperature (°F)

Valid at: Fri, Jan 5 2018, 7 AM EST

Issued: Jan 04 41 9 AM EST

-10

Forecast Lows - Next 24 Hours

Forecast Wind Chills - Next 24 Hours

\* Note: color scales different

### Winter Precipitation Outlook





Forecast Snowfall



Forecast Ice Accumulation

## **Precipitation Forecast**





### Fire Weather Outlook







Today Tomorrow

### Hazards Outlook – Jan 7-11





# Readiness – Deployable Teams and Assets



| Resource                                                 | Force<br>Strength | Available   | Deployed                                                                              | Other                   | Cadres with 25% or Less Availability