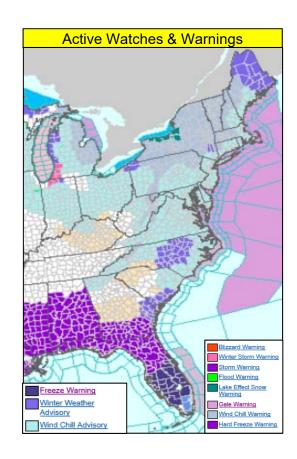

#### **Significant Weather:**

• Hard Freeze Warning - Lower Mississippi Valley, and Southeastern U.S.

• Wind Chill Warnings - Northern Plains to the Mid-Atlantic to the Northeast

• Space Weather – Past 24 hours: none; next 24 hours: None

### **East Coast Winter Storm**

#### **Situation**

Conditions are improving across the Northeast as the winter storm moves into Nova Scotia