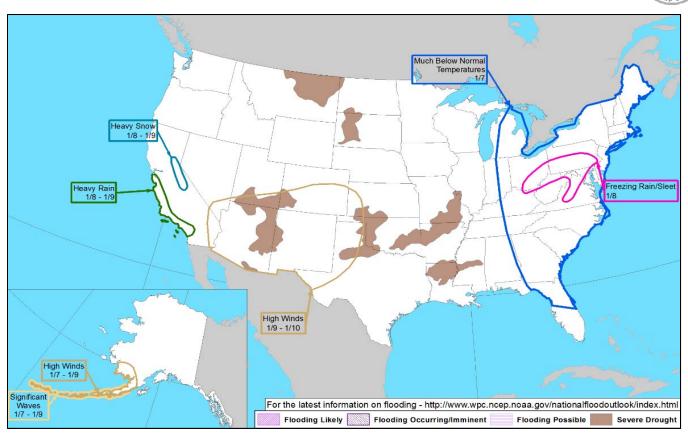

|  |
| Terryville NY            | 16.4   |  |  |  |  |
| Levittown PA             | 5.1    |  |  |  |  |
| Warren RI                | 16.9   |  |  |  |  |
| Summerville NC           | 7.3    |  |  |  |  |
| Disputanta VA            | 12.0   |  |  |  |  |
| Landgrove VT             | 7.8    |  |  |  |  |





### National Weather Forecast







Today Tomorrow

### Forecast Lows/Wind Chills





Apparent Temperature (°F)

Valid at: Fri, Jan 5 2018, 7 AM EST

Issued: Jan 04 41 9 AM EST

-10

Forecast Lows - Next 24 Hours

Forecast Wind Chills - Next 24 Hours

\* Note: color scales different

### Winter Precipitation Outlook





Forecast Snowfall



Forecast Ice Accumulation

## **Precipitation Forecast**





### Fire Weather Outlook







Today Tomorrow

### Hazards Outlook – Jan 7-11





# Readiness – Deployable Teams and Assets



| Resource                                                 | Force<br>Strength | Available   | Deployed                                                                              | Other                   | Cadres with 25% or Less Availability