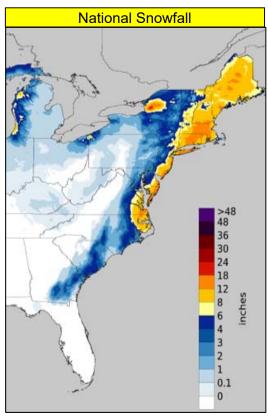

### East Coast Winter Storm

| Total Snowfall in Inches |        |  |  |  |  |
|--------------------------|--------|--|--|--|--|
| Location                 | Inches |  |  |  |  |
| Staffordville CT         | 16.6   |  |  |  |  |
| Stockley DE              | 11.4   |  |  |  |  |
| Tallahassee FL           | 0.1    |  |  |  |  |
| Ellabell GA              | 6.0    |  |  |  |  |
| Stoughton MA             | 17.5   |  |  |  |  |
| Ocean City MD            | 11.0   |  |  |  |  |
| Rockyhock NC             | 12.0   |  |  |  |  |
| Bayville NJ              | 18.0   |  |  |  |  |
| Terryville NY            | 16.4   |  |  |  |  |
| Levittown PA             | 5.1    |  |  |  |  |
| Warren RI                | 16.9   |  |  |  |  |
| Summerville NC           | 7.3    |  |  |  |  |
| Disputanta VA            | 12.0   |  |  |  |  |
| Landgrove VT             | 7.8    |  |  |  |  |