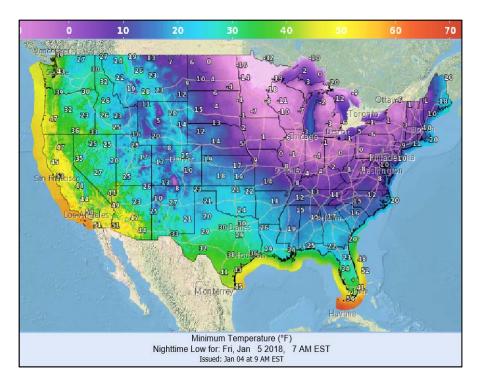

### Forecast Lows/Wind Chills

Apparent Temperature (°F)

Valid at: Fri, Jan 5 2018, 7 AM EST

Issued: Jan 04 41 9 AM EST

-10

Forecast Lows - Next 24 Hours

Forecast Wind Chills - Next 24 Hours

\* Note: color scales different