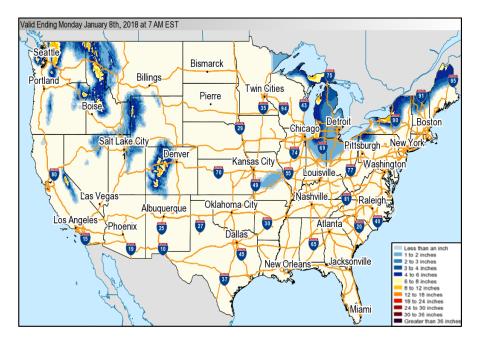

17.5   |  |  |  |  |
| Ocean City MD            | 11.0   |  |  |  |  |
| Rockyhock NC             | 12.0   |  |  |  |  |
| Bayville NJ              | 18.0   |  |  |  |  |
| Terryville NY            | 16.4   |  |  |  |  |
| Levittown PA             | 5.1    |  |  |  |  |
| Warren RI                | 16.9   |  |  |  |  |
| Summerville NC           | 7.3    |  |  |  |  |
| Disputanta VA            | 12.0   |  |  |  |  |
| Landgrove VT             | 7.8    |  |  |  |  |





### National Weather Forecast







Today Tomorrow

### Forecast Lows/Wind Chills





Apparent Temperature (°F)

Valid at: Fri, Jan 5 2018, 7 AM EST

Issued: Jan 04 41 9 AM EST

-10

Forecast Lows - Next 24 Hours

Forecast Wind Chills - Next 24 Hours

\* Note: color scales different

### Winter Precipitation Outlook





Forecast Snowfall



Forecast Ice Accumulation

## **Precipitation Forecast**





### Fire Weather Outlook







Today Tomorrow

### Hazards Outlook – Jan 7-11





# Readiness – Deployable Teams and Assets



| Resource                                                 | Force<br>Strength | Available   | Deployed                                                                              | Other                   | Cadres with 25% or Less Availability