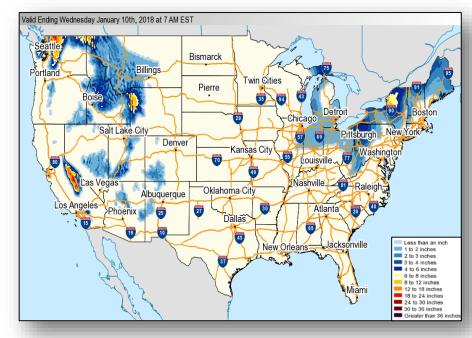

#### Winter Precipitation Outlook

Forecast Snowfall

Forecast Ice Accumulation

#### **Precipitation Forecast**

Day 1

Day 2

Day 3