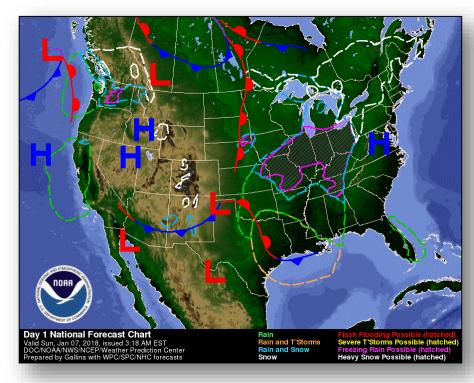

#### National Weather Forecast

Today Tomorrow

#### **Significant Weather:**

Hard Freeze Warning – FL

• Wind Chill Warnings – Central Appalachians, Upper Mississippi Valley across to the Mid-Atlantic and Northeast

Freezing rain – Northern Intermountain, Northern Plains, and Mississippi, Ohio, and Tennessee Valleys