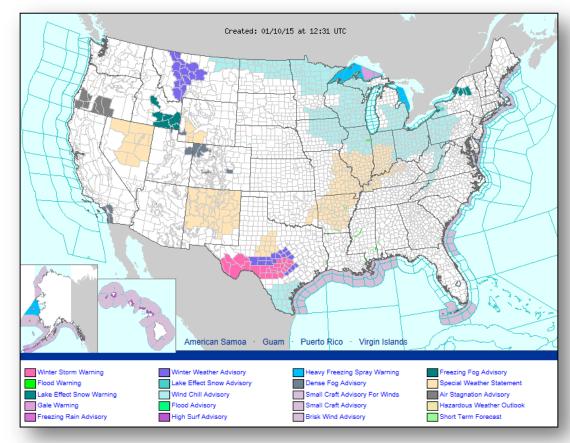

eather advisory Central Texas
- Critical Fire Weather Areas: None; Red Flag Warnings: None
- Space Weather: past 24 hours none; next 24 hours none

FEMA Readiness: No significant activity

## Open Field Offices as of Jan 10





## Joint Preliminary Damage Assessments



| Region |                  |                                    | IA/PA | Number o  |          |                |
|--------|------------------|------------------------------------|-------|-----------|----------|----------------|
|        | State / Location | Event                              |       | Requested | Complete | Start – End    |
| I      | VT               | Severe Winter Storm<br>Dec 9, 2014 | PA    | 12        | 0        | 12/17/14 – TBD |

#### National Weather Forecast





### Active Watches/Warnings





### Low Temperatures





#### Total Forecast Snowfall





#### **Total Forecast Ice**





#### Precipitation Forecast – 3 Day





#### **River Forecast**





#### Convective Outlook, Days 1-3





#### Hazard Outlook: Jan 12–16





## Space Weather



| NOAA Scales Activity<br>(Range: 1/minor to 5/extreme) | Past<br>24 Hours | Current | Next<br>24 Hours |
|-------------------------------------------------------|------------------|---------|------------------|
| Space Weather Activity:                               | None             | None    | None             |
| Geomagnetic Storms                                    | None             | None    | None             |
| Solar Radiation Storms                                | None             | None    | None             |
| Radio Bl