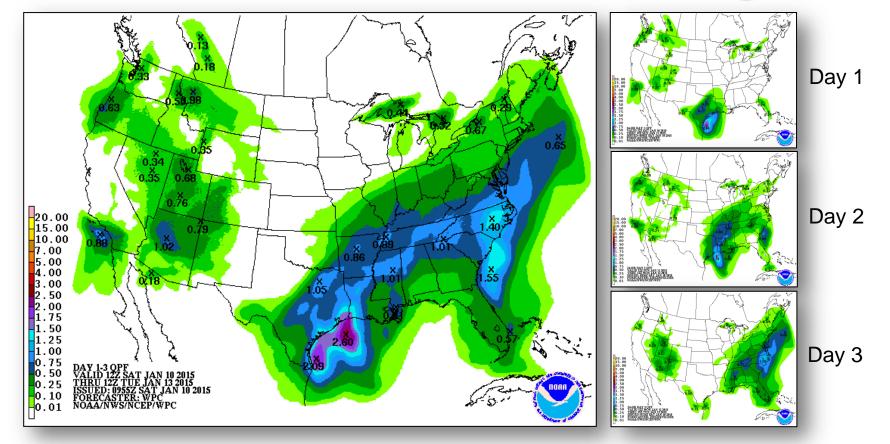

4 hours none

FEMA Readiness: No significant activity

## Open Field Offices as of Jan 10





## Joint Preliminary Damage Assessments



| Region |                  |                                    | IA/PA | Number o  |          |                |
|--------|------------------|------------------------------------|-------|-----------|----------|----------------|
|        | State / Location | Event                              |       | Requested | Complete | Start – End    |
| I      | VT               | Severe Winter Storm<br>Dec 9, 2014 | PA    | 12        | 0        | 12/17/14 – TBD |

#### National Weather Forecast





### Active Watches/Warnings





### Low Temperatures





#### Total Forecast Snowfall





#### **Total Forecast Ice**





#### Precipitation Forecast – 3 Day





#### **River Forecast**





#### Convective Outlook, Days 1-3





#### Hazard Outlook: Jan 12–16





## Space Weather



| NOAA Scales Activity<br>(Range: 1/minor to 5/extreme) | Past<br>24 Hours | Current | Next<br>24 Hours |
|-------------------------------------------------------|------------------|---------|------------------|
| Space Weather Activity:                               | None             | None    | None             |
| Geomagnetic Storms                                    | None             | None    | None             |
| Solar Radiation Storms                                | None             | None    | None             |
| Radio Blackouts                                       | None             | None    | None             |





#### FEMA Readiness – Deployable