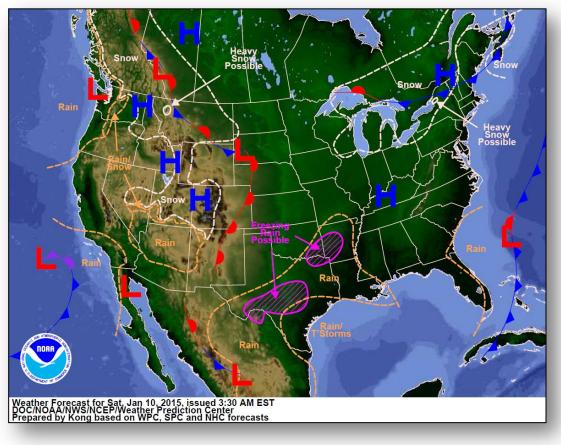

s
- Winter storm warning/Winter Weather advisory Central Texas
- Critical Fire Weather Areas: None; Red Flag Warnings: None
- Space Weather: past 24 hours none; next 24 hours none

FEMA Readiness: No significant activity

## Open Field Offices as of Jan 10





## Joint Preliminary Damage Assessments



| Region |                  |                                    | IA/PA | Number o  |          |                |
|--------|------------------|------------------------------------|-------|-----------|----------|----------------|
|        | State / Location | Event                              |       | Requested | Complete | Start – End    |
| I      | VT               | Severe Winter Storm<br>Dec 9, 2014 | PA    | 12        | 0        | 12/17/14 – TBD |

#### National Weather Forecast





### Active Watches/Warnings





### Low Temperatures





#### Total Forecast Snowfall





#### **Total Forecast Ice**





#### Precipitation Forecast – 3 Day





#### **River Forecast**





#### Convective Outlook, Days 1-3





#### Hazard Outlook: Jan 12–16





## Space Weather



| NOAA Scales Activity<br>(Range: 1/minor to 5/extreme) | Past<br>24 Hours | Current | Next<br>24 Hours |
|-------------------------------------------------------|------------------|---------|------------------|
| Space Weather Activity:                               | None             | None    | None             |
| Geomagnetic Storms                                    | None             | None    | None             |
| Solar Radiation Storms                                | None             | None