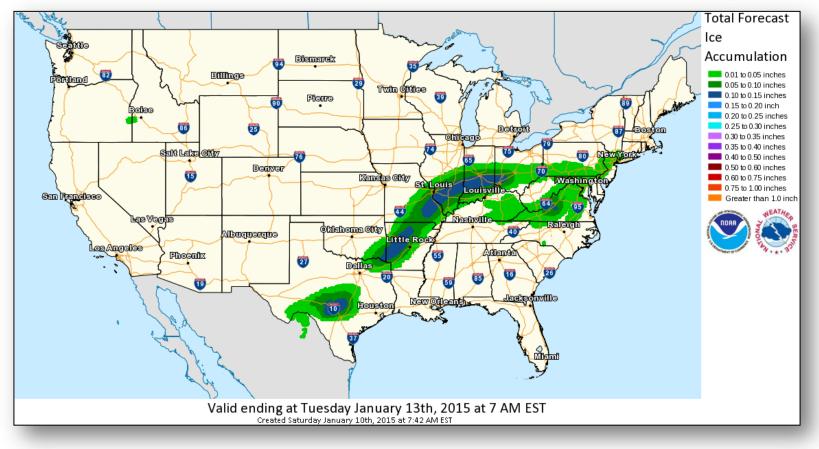

Space Weather: past 24 hours none; next 24 hours none

FEMA Readiness: No significant activity

## Open Field Offices as of Jan 10





## Joint Preliminary Damage Assessments



| Region |                  |                                    | IA/PA | Number o  |          |                |
|--------|------------------|------------------------------------|-------|-----------|----------|----------------|
|        | State / Location | Event                              |       | Requested | Complete | Start – End    |
| I      | VT               | Severe Winter Storm<br>Dec 9, 2014 | PA    | 12        | 0        | 12/17/14 – TBD |

#### National Weather Forecast





### Active Watches/Warnings





### Low Temperatures





#### Total Forecast Snowfall





#### **Total Forecast Ice**





#### Precipitation Forecast – 3 Day





#### **River Forecast**





#### Convective Outlook, Days 1-3





#### Hazard Outlook: Jan 12–16





## Space Weather



| NOAA Scales Activity<br>(Range: 1/minor to 5/extreme) | Past<br>24 Hours | Current | Next<br>24 Hours |
|-------------------------------------------------------|------------------|---------|------------------|
| Space Weather Activity:                               | None             | None    | None             |
| Geomagnetic Storms                                    | None             | None    | None             |
| Solar Radiation Storms                                | None             | None    | None             |
| Radio Blackouts                                       | None             | None    | None