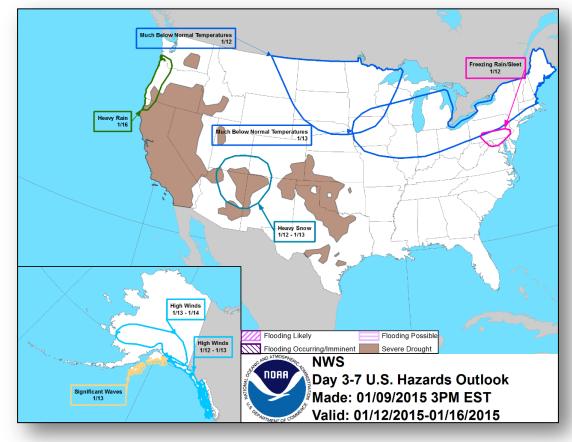

Preliminary Damage Assessments



| Region |                  |                                    | IA/PA | Number o  |          |                |
|--------|------------------|------------------------------------|-------|-----------|----------|----------------|
|        | State / Location | Event                              |       | Requested | Complete | Start – End    |
| I      | VT               | Severe Winter Storm<br>Dec 9, 2014 | PA    | 12        | 0        | 12/17/14 – TBD |

#### National Weather Forecast





### Active Watches/Warnings





### Low Temperatures





#### Total Forecast Snowfall





#### **Total Forecast Ice**





#### Precipitation Forecast – 3 Day





#### **River Forecast**





#### Convective Outlook, Days 1-3





#### Hazard Outlook: Jan 12–16





## Space Weather



| NOAA Scales Activity<br>(Range: 1/minor to 5/extreme) | Past<br>24 Hours | Current | Next<br>24 Hours |
|-------------------------------------------------------|------------------|---------|------------------|
| Space Weather Activity:                               | None             | None    | None             |
| Geomagnetic Storms                                    | None             | None    | None             |
| Solar Radiation Storms                                | None             | None    | None             |
| Radio Blackouts                                       | None             | None    | None             |





#### FEMA Readiness – Deployable Teams /Assets



| Deployable Teams/Assets |        |       |                  |     |