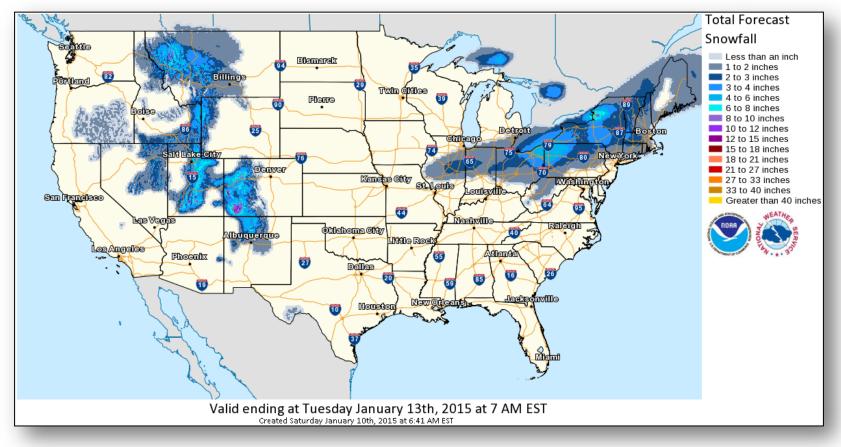

None; Red Flag Warnings: None
- Space Weather: past 24 hours none; next 24 hours none

FEMA Readiness: No significant activity

## Open Field Offices as of Jan 10





## Joint Preliminary Damage Assessments



| Region |                  |                                    | IA/PA | Number o  |          |                |
|--------|------------------|------------------------------------|-------|-----------|----------|----------------|
|        | State / Location | Event                              |       | Requested | Complete | Start – End    |
| I      | VT               | Severe Winter Storm<br>Dec 9, 2014 | PA    | 12        | 0        | 12/17/14 – TBD |

#### National Weather Forecast





### Active Watches/Warnings





### Low Temperatures





#### Total Forecast Snowfall





#### **Total Forecast Ice**





#### Precipitation Forecast – 3 Day





#### **River Forecast**





#### Convective Outlook, Days 1-3





#### Hazard Outlook: Jan 12–16





## Space Weather



| NOAA Scales Activity<br>(Range: 1/minor to 5/extreme) | Past<br>24 Hours | Current | Next<br>24 Hours |
|-------------------------------------------------------|------------------|---------|------------------|
| Space Weather Activity:                               | None             | None    | None             |
| Geomagnetic Storms                                    | None             | None    | None             |
| Solar Radiation Storms                                | None             | None    | None             |
| Radio Blackouts                                       | None