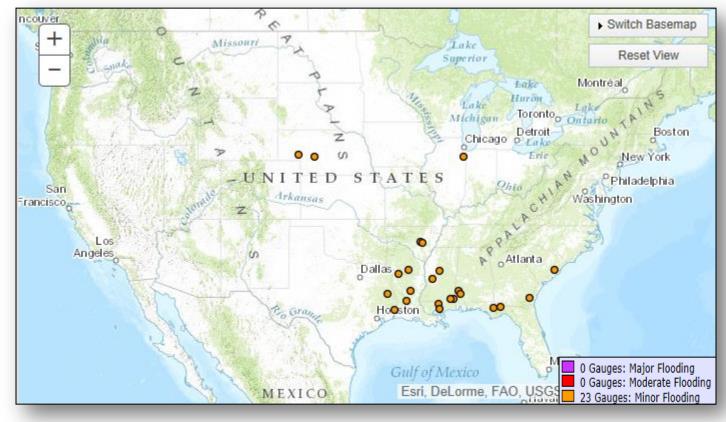

No significant activity

## Open Field Offices as of Jan 10





## Joint Preliminary Damage Assessments



| Region |                  |                                    | IA/PA | Number o  |          |                |
|--------|------------------|------------------------------------|-------|-----------|----------|----------------|
|        | State / Location | Event                              |       | Requested | Complete | Start – End    |
| I      | VT               | Severe Winter Storm<br>Dec 9, 2014 | PA    | 12        | 0        | 12/17/14 – TBD |

#### National Weather Forecast





### Active Watches/Warnings





### Low Temperatures





#### Total Forecast Snowfall





#### **Total Forecast Ice**





#### Precipitation Forecast – 3 Day





#### **River Forecast**





#### Convective Outlook, Days 1-3





#### Hazard Outlook: Jan 12–16





## Space Weather



| NOAA Scales Activity<br>(Range: 1/minor to 5/extreme) | Past<br>24 Hours | Current | Next<br>24 Hours |
|-------------------------------------------------------|------------------|---------|------------------|
| Space Weather Activity:                               | None             | None    | None             |
| Geomagnetic Storms                                    | None             | None    | None             |
| Solar Radiation Storms                                | None             | None    | None             |
| Radio Blackouts                                       | None             | None    | None             |





#### FEMA Readiness – Deployable Teams /Assets



| Deployable