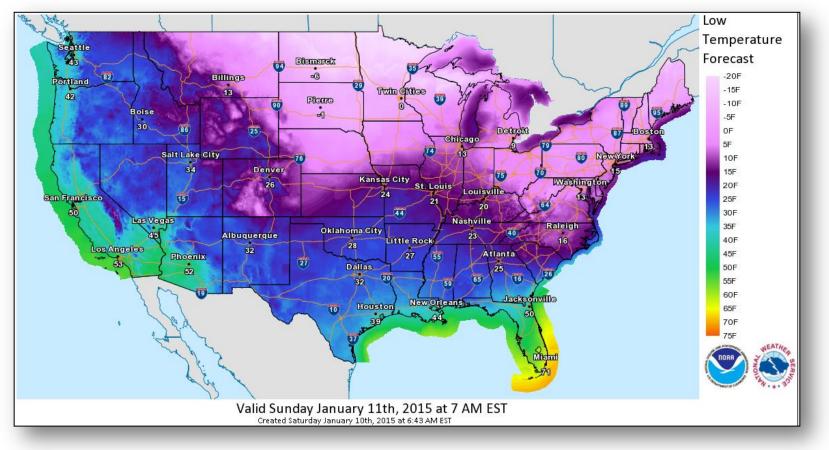

xas
- Critical Fire Weather Areas: None; Red Flag Warnings: None
- Space Weather: past 24 hours none; next 24 hours none

FEMA Readiness: No significant activity

## Open Field Offices as of Jan 10





## Joint Preliminary Damage Assessments



| Region |                  |                                    | IA/PA | Number o  |          |                |
|--------|------------------|------------------------------------|-------|-----------|----------|----------------|
|        | State / Location | Event                              |       | Requested | Complete | Start – End    |
| I      | VT               | Severe Winter Storm<br>Dec 9, 2014 | PA    | 12        | 0        | 12/17/14 – TBD |

#### National Weather Forecast





### Active Watches/Warnings





### Low Temperatures





#### Total Forecast Snowfall





#### **Total Forecast Ice**





#### Precipitation Forecast – 3 Day





#### **River Forecast**





#### Convective Outlook, Days 1-3





#### Hazard Outlook: Jan 12–16





## Space Weather



| NOAA Scales Activity<br>(Range: 1/minor to 5/extreme) | Past<br>24 Hours | Current | Next<br>24 Hours |
|-------------------------------------------------------|------------------|---------|------------------|
| Space Weather Activity:                               | None             | None    | None             |
| Geomagnetic Storms                                    | None             | None    | None             |
| Solar Radiation Storms                                | None             | None    | None             |
| Radio Blackouts