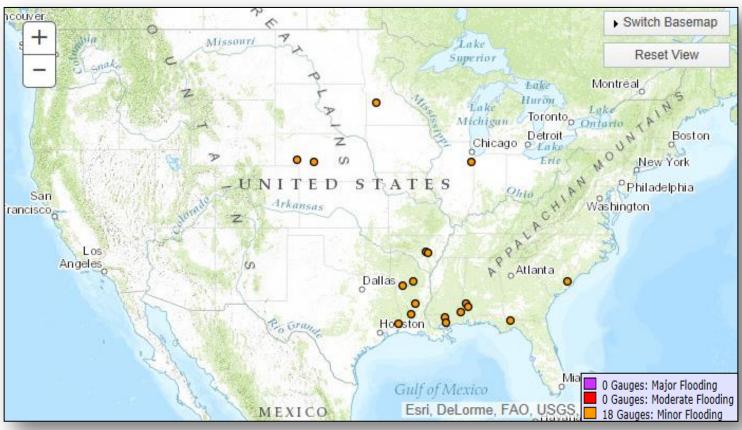

n 11





## Joint Preliminary Damage Assessments



| _      |                  |                                    |       | Number o  |          |                |  |  |  |
|--------|------------------|------------------------------------|-------|-----------|----------|----------------|--|--|--|
| Region | State / Location | Event                              | IA/PA | Requested | Complete | Start – End    |  |  |  |
| 1      | VT               | Severe Winter Storm<br>Dec 9, 2014 | PA    | 12        | 0        | 12/17/14 – TBD |  |  |  |

#### National Weather Forecast





## Active Watches/Warnings





### Low Temperatures





#### Total Forecast Snowfall





#### Total Forecast Ice





#### Winter Probabilistic





## Precipitation Forecast – 3 Day





#### River Forecast





## Convective Outlook, Days 1 - 3





## Space Weather



| NOAA Scales Activity (Range: 1/minor to 5/extreme) | Past<br>24 Hours | Current | Next<br>24 Hours |
|----------------------------------------------------|------------------|---------|------------------|
| Space Weather Activity:                            | None             | None    | None             |
| Geomagnetic Storms                                 | None             | None    | None             |
| Solar Radiation Storms                             | None             | None    | None             |
| Radio Blackouts                                    | None             | None    | None             |





#### FEMA Readiness – Deployable Teams /Assets



|               | Deployable Teams/Assets |       |