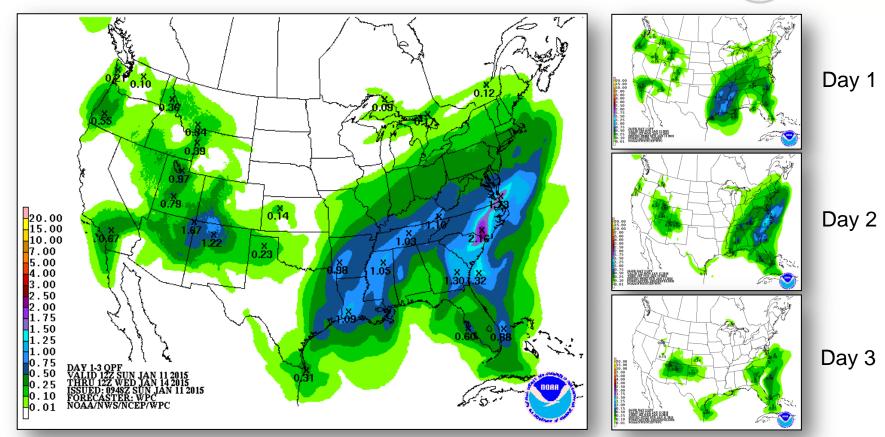

en Field Offices as of Jan 11





## Joint Preliminary Damage Assessments



| _      |                  |                                    |       | Number o  |          |                |  |  |  |
|--------|------------------|------------------------------------|-------|-----------|----------|----------------|--|--|--|
| Region | State / Location | Event                              | IA/PA | Requested | Complete | Start – End    |  |  |  |
| 1      | VT               | Severe Winter Storm<br>Dec 9, 2014 | PA    | 12        | 0        | 12/17/14 – TBD |  |  |  |

#### National Weather Forecast





## Active Watches/Warnings





### Low Temperatures





#### Total Forecast Snowfall





#### Total Forecast Ice





#### Winter Probabilistic





## Precipitation Forecast – 3 Day





#### River Forecast





## Convective Outlook, Days 1 - 3





## Space Weather



| NOAA Scales Activity (Range: 1/minor to 5/extreme) | Past<br>24 Hours | Current | Next<br>24 Hours |
|----------------------------------------------------|------------------|---------|------------------|
| Space Weather Activity:                            | None             | None    | None             |
| Geomagnetic Storms                                 | None             | None    | None             |
| Solar Radiation Storms                             | None             | None    | None             |
| Radio Blackouts                                    | None             | None    | None             |





#### FEMA Readiness – Deployable Teams /Assets



|               | Deployable Teams/Assets