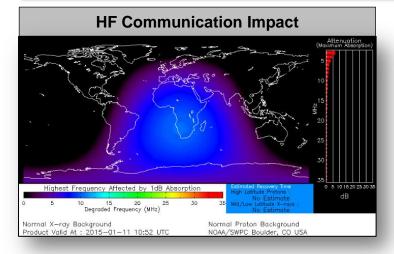

## Space Weather

| NOAA Scales Activity (Range: 1/minor to 5/extreme) | Past<br>24 Hours | Current | Next<br>24 Hours |
|----------------------------------------------------|------------------|---------|------------------|
| Space Weather Activity:                            | None             | None    | None             |
| Geomagnetic Storms                                 | None             | None    | None             |
| Solar Radiation Storms                             | None             | None    | None             |
| Radio Blackouts                                    | None             | None    | None             |