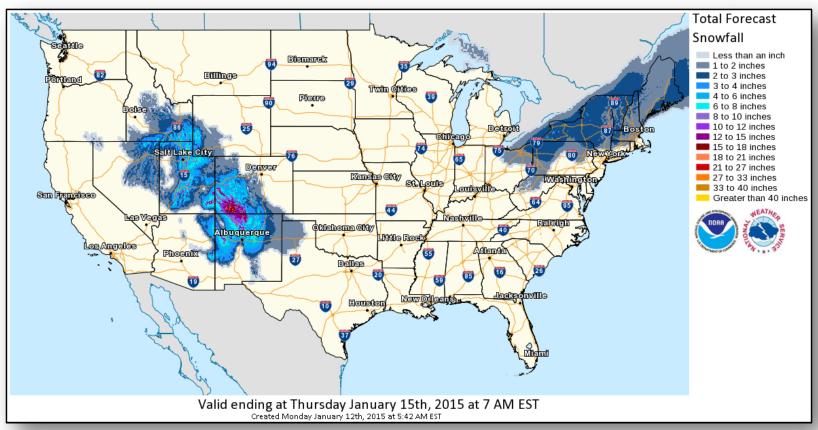

#### Total Forecast Snowfall

#### **Significant Weather:**

- Snow and ice is forecast across the Northeast and northern Mid-Atlantic states
- Moderate to heavy snow Four Corner states
- Widespread precipitation will continue to develop over the eastern third of the U.S.
- Critical Fire Weather Areas / Red Flag Warnings: None
- Space Weather: Past / Next 24 hours None