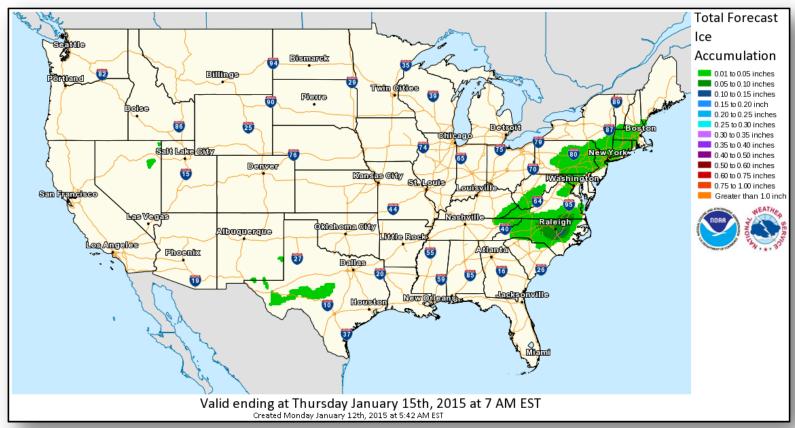

#### Total Forecast Ice

#### **Significant Weather:**

- Snow and ice is forecast across the Northeast and northern Mid-Atlantic states
- Moderate to heavy snow Four Corner states
- Widespread precipitation will continue to develop over the eastern third of the U.S.
- Critical Fire Weather Areas / Red Flag Warnings: None
- Space Weather: Past / Next 24 hours None