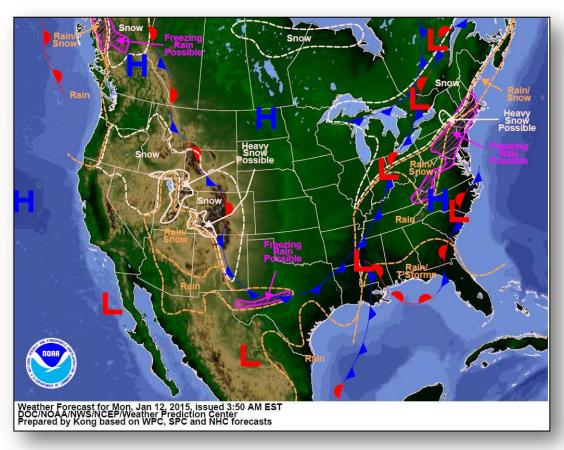

#### **Significant Weather:**

- Snow and ice is forecast across the Northeast and northern Mid-Atlantic states
- Moderate to heavy snow Four Corner states
- Widespread precipitation will continue to develop over the eastern third of the U.S.
- Critical Fire Weather Areas / Red Flag Warnings: None
- Space Weather: Past / Next 24 hours None

#### National Weather Forecast