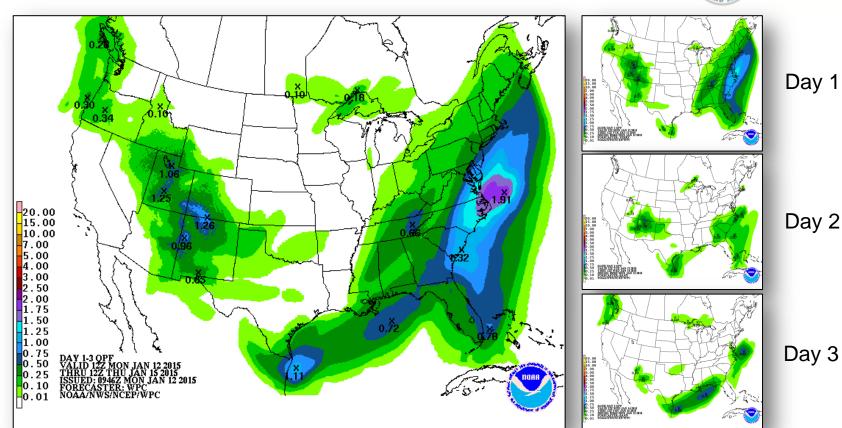

#### Precipitation Forecast – 3 Day

#### **Significant Weather:**

- Snow and ice is forecast across the Northeast and northern Mid-Atlantic states
- Moderate to heavy snow Four Corner states
- Widespread precipitation will continue to develop over the eastern third of the U.S.
- Critical Fire Weather Areas / Red Flag Warnings: None
- Space Weather: Past / Next 24 hours None