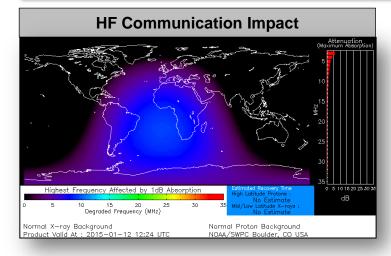

#### Space Weather

| NOAA Scales Activity (Range: 1/minor to 5/extreme) | Past<br>24 Hours | Current | Next<br>24 Hours |
|----------------------------------------------------|------------------|---------|------------------|
| Space Weather Activity:                            | None             | None    | None             |
| Geomagnetic Storms                                 | None             | None    | None             |
| Solar Radiation Storms                             | None             | None    | None             |
| Radio Blackouts                                    | None             | None    | None             |