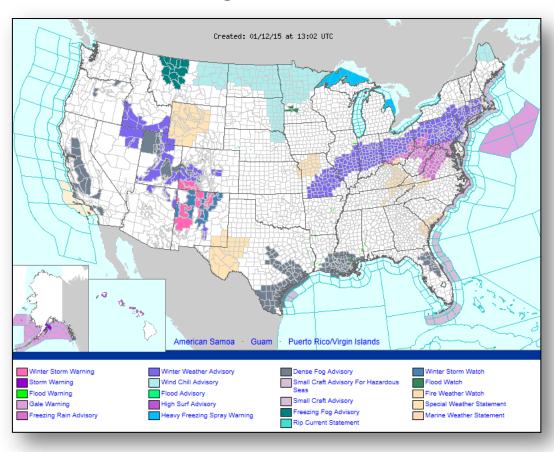

/ Next 24 hours None

**FEMA Readiness:** No significant activity

**Disaster Activity:** None

### Open Field Offices as of Jan 12





#### Joint Preliminary Damage Assessments



|        |                  |                                    |       | Number o  |          |                                      |
|--------|------------------|------------------------------------|-------|-----------|----------|--------------------------------------|
| Region | State / Location | Event                              | IA/PA | Requested | Complete | <b>Start – End</b><br>12/17/14 – TBD |
| 1      | VT               | Severe Winter Storm<br>Dec 9, 2014 | PA    | 12        | 0        | 12/17/14 – TBD                       |

#### National Weather Forecast





#### Active Watches/Warnings





#### Low Temperatures





#### Total Forecast Snowfall





#### Total Forecast Ice





#### Precipitation Forecast – 3 Day





#### Space Weather



| NOAA Scales Activity (Range: 1/minor to 5/extreme) | Past<br>24 Hours | Current | Next<br>24 Hours |
|----------------------------------------------------|------------------|---------|------------------|
| Space Weather Activity:                            | None             | None    | None             |
| Geomagnetic Storms                                 | None             | None    | None             |
| Solar Radiation Storms                             | None             | None    | None             |
| Radio Blackouts                                    | None             | None    | None             |





#### FEMA Readiness –