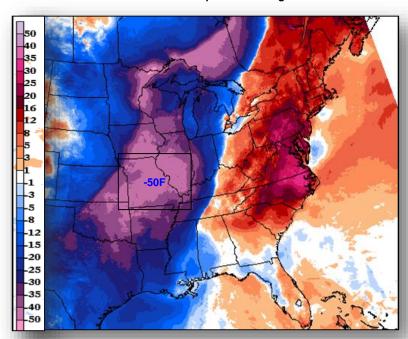

## Central/Northeast U.S. Winter Storm

24h Surface Temperature Change

24-hour snow and ice accumulations through: 7 am EST Sat. Jan. 13 7 am EST Sun. Jan. 14

1-2 inches of rain (not shown) will occur in ahead of the arctic front today through tonight before temperatures fall below freezing. Flash freeze tonight and Saturday morning.