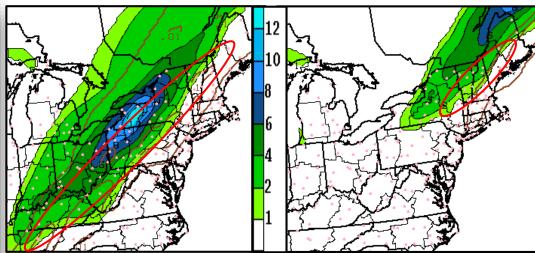

## Central/Northeast U.S. Winter Storm

24h Surface Temperature Change

24-hour snow and ice accumulations through: 7 am EST Sat. Jan. 13 7 am EST Sun. Jan. 14

1-2 inches of rain (not shown) will occur in ahead of the arctic front today through tonight before temperatures fall below freezing. Flash freeze tonight and Saturday morning.