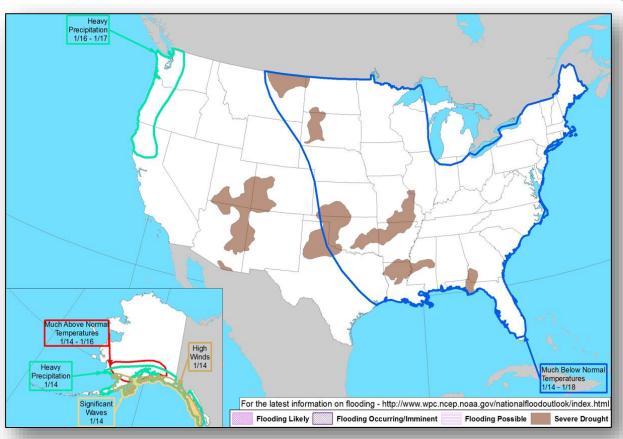

oil Water Notice continues for Montecito

#### **FEMA Response**

- FEMA-4353-DR-CA (wildfires), expanded to include flooding, mudflow & debris flow
- Region IX RWC is monitoring; LNOs deployed to Santa Barbara & Ventura County EOCs







Source: Santa Barbara County Fire Department

### National Weather Forecast







Today Tomorrow

## Central/Northeast U.S. Winter Storm



24h Surface Temperature Change

24-hour snow and ice accumulations through: 7 am EST Sat. Jan. 13 7 am EST Sun. Jan. 14





1-2 inches of rain (not shown) will occur in ahead of the arctic front today through tonight before temperatures fall below freezing. Flash freeze tonight and Saturday morning.

# Active Watches and Warnings





## Fire Weather Outlook







Today Tomorrow

## Hazards Outlook – Jan 14-18





# U.S. Drought Monitor







# Space Weather



|               | Space Weather<br>Activity | Geomagnetic<br>Storms | Solar<br>Radiation | Radio<br>Blackouts |  |
|---------------|---------------------------|-----------------------|--------------------|--------------------|--|
| Past 24 Hours | None                      | None                  | None               | None               |  |
| Next 24 Hours | None                      | None                  | None               | None               |  |

For further information on NOAA Space Weather Scales refer to <a href="http://www.swpc.noaa.gov/noaa-scales-explanation">http://www.swpc.noaa.gov/noaa-scales-explanation</a>





# Disaster Requests & Declarations



| Declaration Requests in                     | Requests<br>APPROVED<br