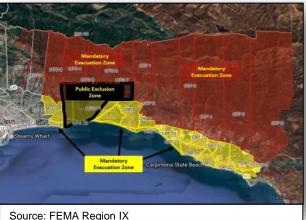

# California – Flooding/Mudslides

#### **Situation**

Rescue and cleanup efforts continue in Southern California. No rain forecast for the next several days limiting risk of additional damage from mudslides in burn scar areas.

#### **Impacts**

- Fatalities: 17 confirmed
- Evacuations (Mandatory): 34K (+5K)
- Transportation:
  - o Road closures: Major highways (U.S. Highway 101) & state routes closed in Santa Barbara & Los Angeles counties
  - Union Pacific Rail Subdivision between Santa Barbara and Carpinteria suspended
- In Montecito, a natural gas and water shut-off is affecting 13,500 people

#### **State and Local Response**

- CA EOC at Full Activation (24/7), Southern REOC at Partial Activation
- Santa Barbara County declared Local Emergency; County EOC at Full Activation (24/7)
- Search & Rescue: Elements of CA TF-2, TF-5, TF-6, and TF-8 supporting response; two Canine Search Mission Ready Packages; additional regional US&R & Swift Water teams deployed in support
- Shelters: Two (-1) open with 37 (+11) occupants (ARC Midnight Shelter Count)
- Boil Water Notice continues for Montecito

#### **FEMA Response**

- FEMA-4353-DR-CA (wildfires), expanded to include flooding, mudflow & debris flow
- Region IX RWC is monitoring; LNOs deployed to Santa Barbara & Ventura County EOCs

Source: Santa Barbara County Fire Department