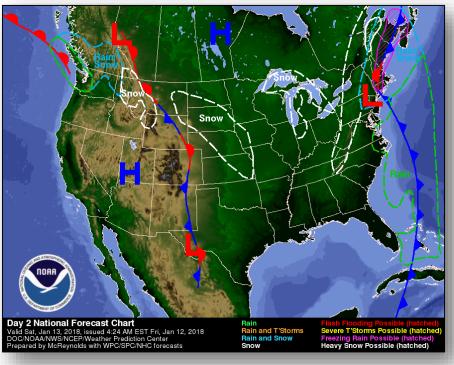

### National Weather Forecast

Today Tomorrow

### **Significant Weather:**

- Blizzard Warning Upper Mississippi Valley and Northern Plains
- Heavy snow Ohio Valley to the Northeast
- Freezing rain Tennessee Valley to the Northeast
- Elevated Fire weather Southern Plains/Rockies
- Space Weather
  - o Past 24 hours: None
  - o Next 24 hours: None