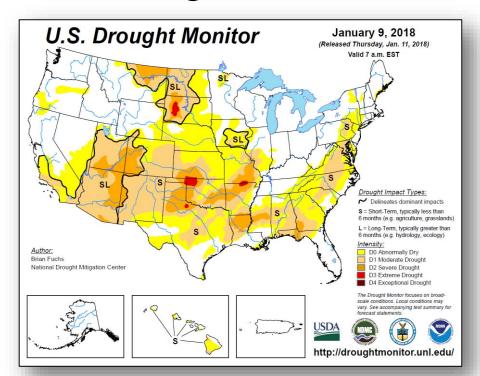

for Montecito

#### **FEMA Response**

- FEMA-4353-DR-CA (wildfires), expanded to include flooding, mudflow & debris flow
- Region IX RWC is monitoring; LNOs deployed to Santa Barbara & Ventura County EOCs







Source: Santa Barbara County Fire Department

### National Weather Forecast







Today Tomorrow

## Central/Northeast U.S. Winter Storm



24h Surface Temperature Change

24-hour snow and ice accumulations through: 7 am EST Sat. Jan. 13 7 am EST Sun. Jan. 14





1-2 inches of rain (not shown) will occur in ahead of the arctic front today through tonight before temperatures fall below freezing. Flash freeze tonight and Saturday morning.

# Active Watches and Warnings





## Fire Weather Outlook







Today Tomorrow

## Hazards Outlook – Jan 14-18





# U.S. Drought Monitor







# Space Weather



|               | Space Weather<br>Activity | Geomagnetic<br>Storms | Solar<br>Radiation | Radio<br>Blackouts |  |
|---------------|---------------------------|-----------------------|--------------------|--------------------|--|
| Past 24 Hours | None                      | None                  | None               | None               |  |
| Next 24 Hours | None                      | None                  | None               | None               |  |

For further information on NOAA Space Weather Scales refer to <a href="http://www.swpc.noaa.gov/noaa-scales-explanation">http://www.swpc.noaa.gov/noaa-scales-explanation</a>





# Disaster Requests & Declarations



| Declaration Requests in                     | Requests<br>APPROVED<br>(since last report) | Req