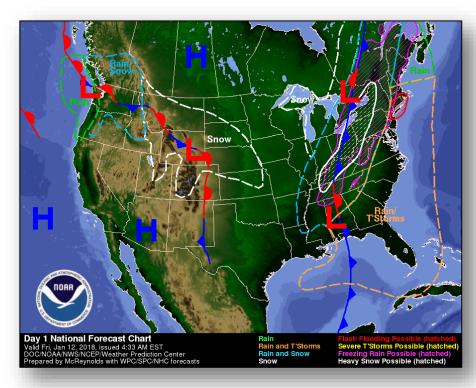

### National Weather Forecast

Today Tomorrow

### **Significant Weather:**

- Blizzard Warning Upper Mississippi Valley and Northern Plains
- Heavy snow Ohio Valley to the Northeast
- Freezing rain Tennessee Valley to the Northeast
- Elevated Fire weather Southern Plains/Rockies
- Space Weather
  - o Past 24 hours: None
  - o Next 24 hours: None