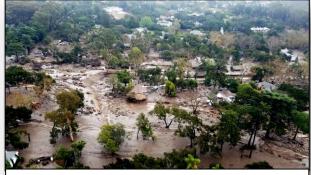

# California – Flooding/Mudslides

#### **Situation**

Rescue and cleanup efforts continue in Southern California. No rain forecast for the next several days limiting risk of additional damage from mudslides in burn scar areas.

#### **Impacts**

- Fatalities: 17 confirmed
- Evacuations (Mandatory): 34K (+5K)
- Transportation:
  - o Road closures: Major highways (U.S. Highway 101) & state routes closed in Santa Barbara & Los Angeles counties
  - Union Pacific Rail Subdivision between Santa Barbara and Carpinteria suspended
- In Montecito, a natural gas and water shut-off is affecting 13,500 people