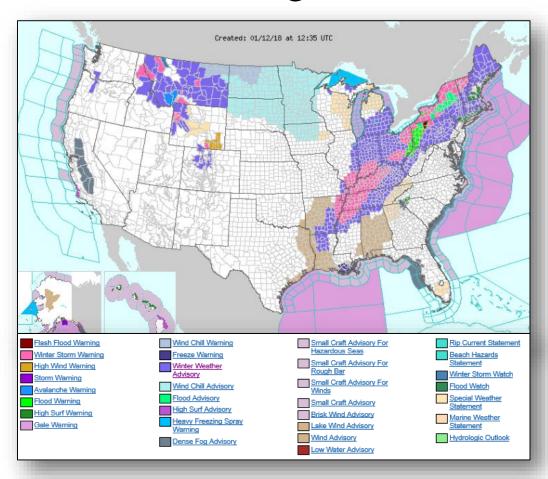

- Shelters: Two (-1) open with 37 (+11) occupants (ARC Midnight Shelter Count)
- Boil Water Notice continues for Montecito

#### **FEMA Response**

- FEMA-4353-DR-CA (wildfires), expanded to include flooding, mudflow & debris flow
- Region IX RWC is monitoring; LNOs deployed to Santa Barbara & Ventura County EOCs







Source: Santa Barbara County Fire Department

### National Weather Forecast







Today Tomorrow

## Central/Northeast U.S. Winter Storm



24h Surface Temperature Change

24-hour snow and ice accumulations through: 7 am EST Sat. Jan. 13 7 am EST Sun. Jan. 14





1-2 inches of rain (not shown) will occur in ahead of the arctic front today through tonight before temperatures fall below freezing. Flash freeze tonight and Saturday morning.

# Active Watches and Warnings





## Fire Weather Outlook







Today Tomorrow

## Hazards Outlook – Jan 14-18





# U.S. Drought Monitor







# Space Weather



|               | Space Weather<br>Activity | Geomagnetic<br>Storms | Solar<br>Radiation | Radio<br>Blackouts |  |
|---------------|---------------------------|-----------------------|--------------------|--------------------|--|
| Past 24 Hours | None                      | None                  | None               | None               |  |
| Next 24 Hours | None                      | None                  | None               | None               |  |

For further information on NOAA Space Weather Scales refer to <a href="http://www.swpc.noaa.gov/noaa-scales-explanation">http://www.swpc.noaa.gov/noaa-scales-explanation</a>





# Disaster Requests & Decl