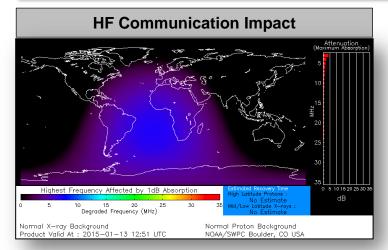

#### Significant Weather:

- Freezing rain- Southern Mid-Atlantic states
- Extreme wind chill Northern Plains and Upper Mississippi Valley (-15° to -30°F forecast)
- Moderate to heavy snow High terrain of the Four Corners states
- Critical Fire Weather Areas: None; Red Flag Warnings: Puerto Rico
- Space Weather: past 24 hours moderate, radio blackouts reaching R2 level occurred; next 24 hours none predicted

# Space Weather

| NOAA Scales Activity<br>(Range: 1/minor to 5/extreme) | Past<br>24 Hours | Current | Next<br>24 Hours |
|-------------------------------------------------------|------------------|---------|------------------|
| Space Weather Activity:                               | Moderate         | None    | None             |
| Geomagnetic Storms                                    | None             | None    | None             |
| Solar Radiation Storms                                | None             | None    | None             |
| Radio Blackouts                                       | R2               | None    | None             |