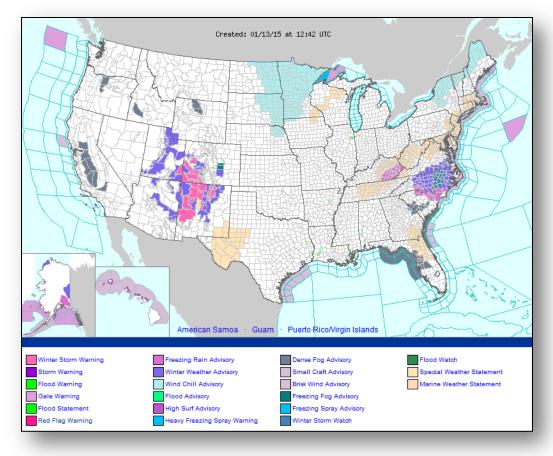

oderate, radio blackouts reaching R2 level occurred; next 24 hours none predicted

**Tropical Activity:** Western Pacific – Disturbance 1 (High chance)

FEMA Readiness: No significant activity

# Open Field Offices as of Jan 13





# Joint Preliminary Damage Assessments



|        |                  |                                    | IA/PA | Number o  |          |                |
|--------|------------------|------------------------------------|-------|-----------|----------|----------------|
| Region | State / Location | cation Event                       |       | Requested | Complete | Start – End    |
| I      | VT               | Severe Winter Storm<br>Dec 9, 2014 | PA    | 12        | 0        | 12/17/14 – TBD |

### National Weather Forecast





# Active Watches/Warnings





#### Total Forecast Ice





### Precipitation Forecast – 3 Day





### Hazard Outlook: Jan 15–19





# Tropical Outlook – Western Pacific



#### **Tropical Cyclone Formation Alert** (as of Jan 12, 6:30 p.m. ET)

- Alert issued for area 330 miles south-southwest of Guam
- Disturbance is moving west at 15 mph
- Maximum sustained winds 23-29 mph
- Development of a significant tropical cyclone within the next 24 hours is high



# Space Weather



| NOAA Scales Activity<br>(Range: 1/minor to 5/extreme) | Past<br>24 Hours | Current | Next<br>24 Hours |
|-------------------------------------------------------|------------------|---------|------------------|
| Space Weather Activity:                               | Moderate         | None    | None             |
| Geomagnetic Storms