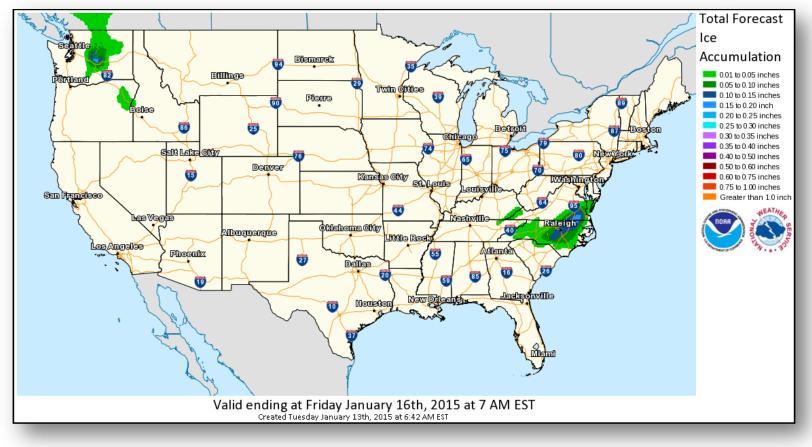

hing R2 level occurred; next 24 hours none predicted

**Tropical Activity:** Western Pacific – Disturbance 1 (High chance)

FEMA Readiness: No significant activity

# Open Field Offices as of Jan 13





# Joint Preliminary Damage Assessments



|        |                  |                                    | IA/PA | Number o  |          |                |
|--------|------------------|------------------------------------|-------|-----------|----------|----------------|
| Region | State / Location | cation Event                       |       | Requested | Complete | Start – End    |
| I      | VT               | Severe Winter Storm<br>Dec 9, 2014 | PA    | 12        | 0        | 12/17/14 – TBD |

### National Weather Forecast





# Active Watches/Warnings





#### Total Forecast Ice





### Precipitation Forecast – 3 Day





### Hazard Outlook: Jan 15–19





# Tropical Outlook – Western Pacific



#### **Tropical Cyclone Formation Alert** (as of Jan 12, 6:30 p.m. ET)

- Alert issued for area 330 miles south-southwest of Guam
- Disturbance is moving west at 15 mph
- Maximum sustained winds 23-29 mph
- Development of a significant tropical cyclone within the next 24 hours is high



# Space Weather



| NOAA Scales Activity<br>(Range: 1/minor to 5/extreme) | Past<br>24 Hours | Current | Next<br>24 Hours |
|-------------------------------------------------------|------------------|---------|------------------|
| Space Weather Activity:                               | Moderate         | None    | None             |
| Geomagnetic Storms                                    |