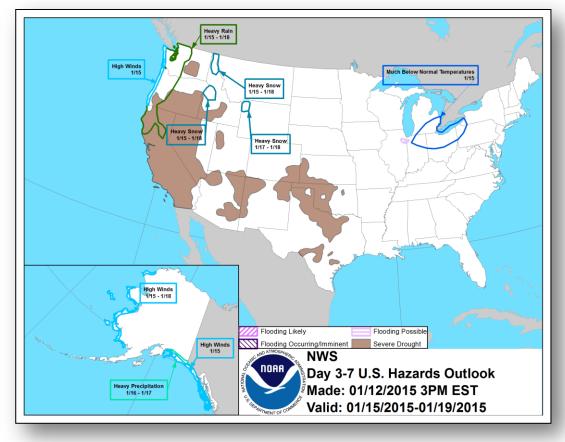

* Western Pacific – Disturbance 1 (High chance)

FEMA Readiness: No significant activity

# Open Field Offices as of Jan 13





# Joint Preliminary Damage Assessments



|        |                  |                                    | IA/PA | Number o  |          |                |
|--------|------------------|------------------------------------|-------|-----------|----------|----------------|
| Region | State / Location | cation Event                       |       | Requested | Complete | Start – End    |
| I      | VT               | Severe Winter Storm<br>Dec 9, 2014 | PA    | 12        | 0        | 12/17/14 – TBD |

### National Weather Forecast





# Active Watches/Warnings





#### Total Forecast Ice





### Precipitation Forecast – 3 Day





### Hazard Outlook: Jan 15–19





# Tropical Outlook – Western Pacific



#### **Tropical Cyclone Formation Alert** (as of Jan 12, 6:30 p.m. ET)

- Alert issued for area 330 miles south-southwest of Guam
- Disturbance is moving west at 15 mph
- Maximum sustained winds 23-29 mph
- Development of a significant tropical cyclone within the next 24 hours is high



# Space Weather



| NOAA Scales Activity<br>(Range: 1/minor to 5/extreme) | Past<br>24 Hours | Current | Next<br>24 Hours |
|-------------------------------------------------------|------------------|---------|------------------|
| Space Weather Activity:                               | Moderate         | None    | None             |
| Geomagnetic Storms                                    | None             | None    | None             |
| Solar Radiation Storms