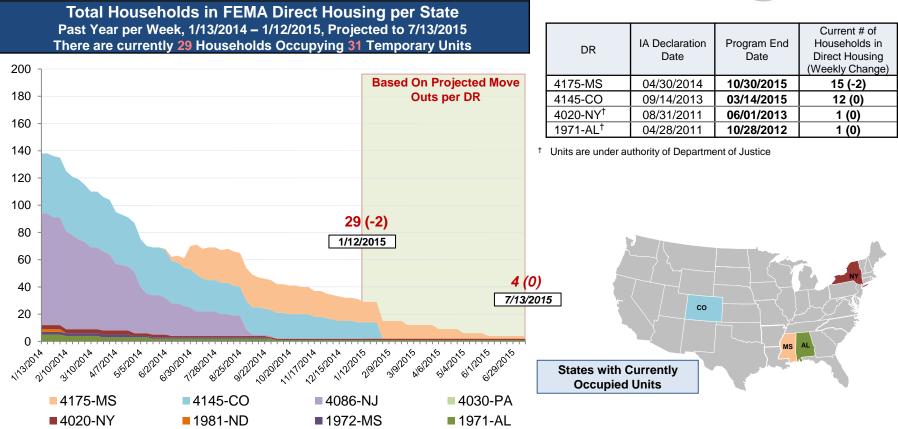

| \$23,421,228                                                                                   |                            | 31,054,665             | a<br>a                             |                         |       |                  |                                                                       |                               |                                 | 29                      |  |  |  |

# **Direct Housing**





# NPSC Activity



| NPSC Call Activity in the Past Week<br>1/4/2014 through 1/10/2015                                                                                                                          |                        |                      |                            |                                        |                                                   |  |  |  |  |  |
|--------------------------------------------------------------------------------------------------------------------------------------------------------------------------------------------|------------------------|----------------------|----------------------------|----------------------------------------|---------------------------------------------------|--|--|--|--|--|
| Call Type