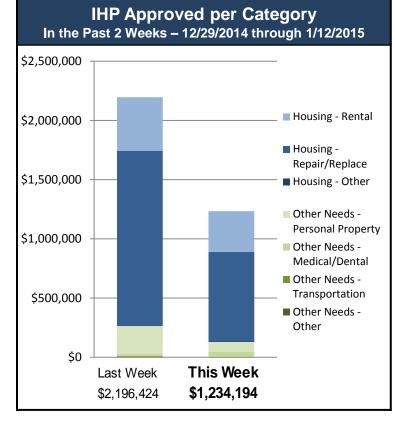

## Individual Assistance Activity

|          | Individuals and Households Program Activity                      |                   |           |  |  |  |  |
|----------|------------------------------------------------------------------|-------------------|-----------|--|--|--|--|
|          | as of January 12, 2015 at 1500 EST                               |                   |           |  |  |  |  |
|          |                                                                  | In Past 7 Days    |           |  |  |  |  |
|          |                                                                  | Applicants Amount |           |  |  |  |  |
|          | Approved Approved                                                |                   |           |  |  |  |  |
| e)       | 9 Declarations IHP Programmatically Open – Closed Registration * |                   |           |  |  |  |  |
| Activ    | Housing Assistance                                               | \$1,104,617       |           |  |  |  |  |
| <u>م</u> | Other Needs Assistance                                           | 162               | \$129,577 |  |  |  |  |
| Ξ        | Total IHP                                                        | 4,194             |           |  |  |  |  |
|          |                                                                  |                   |           |  |  |  |  |