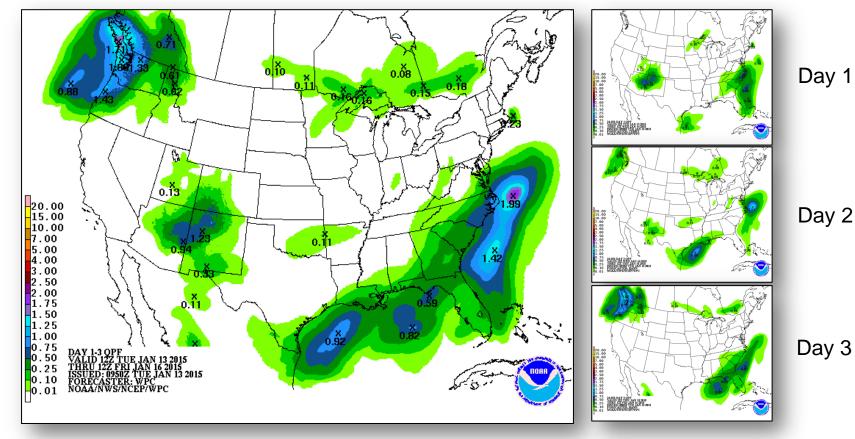

ne predicted

**Tropical Activity:** Western Pacific – Disturbance 1 (High chance)

FEMA Readiness: No significant activity

# Open Field Offices as of Jan 13





# Joint Preliminary Damage Assessments



|        |                  |                                    | IA/PA | Number o  |          |                |
|--------|------------------|------------------------------------|-------|-----------|----------|----------------|
| Region | State / Location | cation Event                       |       | Requested | Complete | Start – End    |
| I      | VT               | Severe Winter Storm<br>Dec 9, 2014 | PA    | 12        | 0        | 12/17/14 – TBD |

### National Weather Forecast





# Active Watches/Warnings





#### Total Forecast Ice





### Precipitation Forecast – 3 Day





### Hazard Outlook: Jan 15–19





# Tropical Outlook – Western Pacific



#### **Tropical Cyclone Formation Alert** (as of Jan 12, 6:30 p.m. ET)

- Alert issued for area 330 miles south-southwest of Guam
- Disturbance is moving west at 15 mph
- Maximum sustained winds 23-29 mph
- Development of a significant tropical cyclone within the next 24 hours is high



# Space Weather



| NOAA Scales Activity<br>(Range: 1/minor to 5/extreme) | Past<br>24 Hours | Current | Next<br>24 Hours |
|-------------------------------------------------------|------------------|---------|------------------|
| Space Weather Activity:                               | Moderate         | None    | None             |
| Geomagnetic Storms                                    | None             | None    | None