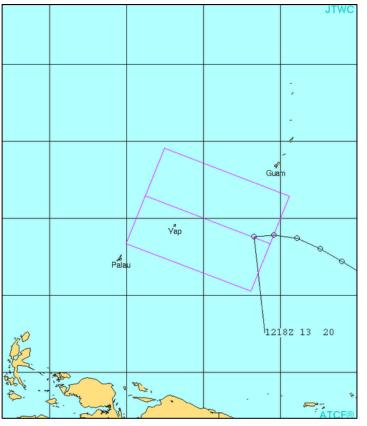

# Tropical Outlook – Western Pacific

#### **Tropical Cyclone Formation Alert** (as of Jan 12, 6:30 p.m. ET)

- Alert issued for area 330 miles south-southwest of Guam
- Disturbance is moving west at 15 mph
- Maximum sustained winds 23-29 mph
- Development of a significant tropical cyclone within the next 24 hours is high