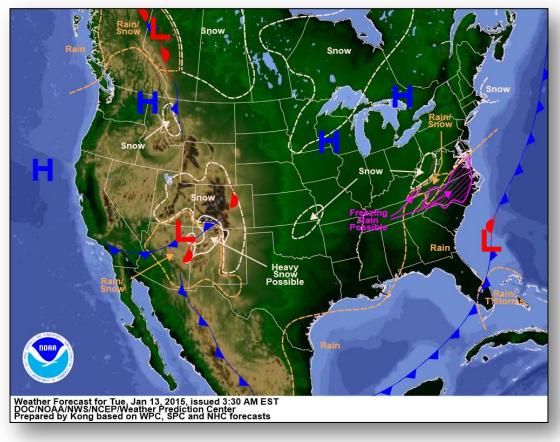

### National Weather Forecast

#### Significant Weather:

- Freezing rain- Southern Mid-Atlantic states
- Extreme wind chill Northern Plains and Upper Mississippi Valley (-15° to -30°F forecast)
- Moderate to heavy snow High terrain of the Four Corners states
- Critical Fire Weather Areas: None; Red Flag Warnings: Puerto Rico
- Space Weather: past 24 hours moderate, radio blackouts reaching R2 level occurred; next 24 hours none predicted