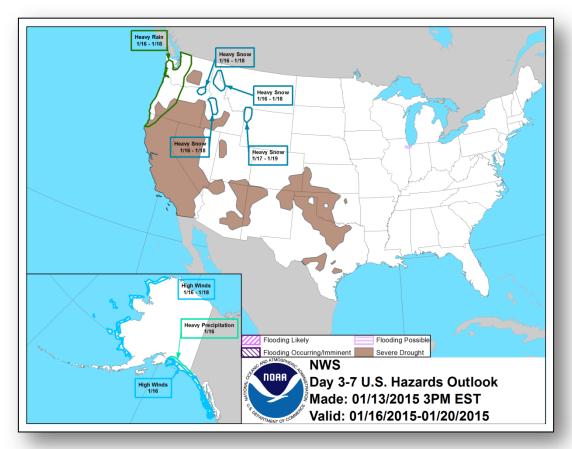

ary Damage Assessments



|        |                  |                                    |       | Number o  |          |                                      |
|--------|------------------|------------------------------------|-------|-----------|----------|--------------------------------------|
| Region | State / Location | Event                              | IA/PA | Requested | Complete | <b>Start – End</b><br>12/17/14 – TBD |
| 1      | VT               | Severe Winter Storm<br>Dec 9, 2014 | PA    | 12        | 0        | 12/17/14 – TBD                       |

### National Weather Forecast





## Active Watches/Warnings





#### Total Forecast Snowfall





#### Total Forecast Ice





# Precipitation Forecast – 3 Day







Day 1

Day 2

Day 3

#### Hazard Outlook: Jan 16–20





## Tropical Outlook – Western Pacific



#### **Tropical Depression 1W** (as of 4.a.m. EST)

- Located 60 miles NNW of Yap (500 mi WSW of Guam)
- Maximum sustained winds 35 mph with higher gusts
- Moving west at 16 mph for the next 48 hrs
- Closest point of approach Yap this evening
- Expected to become a tropical storm tonight
- No coastal watches or warnings are in effect
- No threat to US territories



# Space Weather



| NOAA Scales Activity (Range: 1/minor to 5/extreme) | Past<br>24 Hours | Current | Next<br>24 Hours |
|----------------------------------------------------|------------------|---------|------------------|
| Space Weather Activity:                            | None             | None    | None             |
| Geomagnetic Storms                                 | None