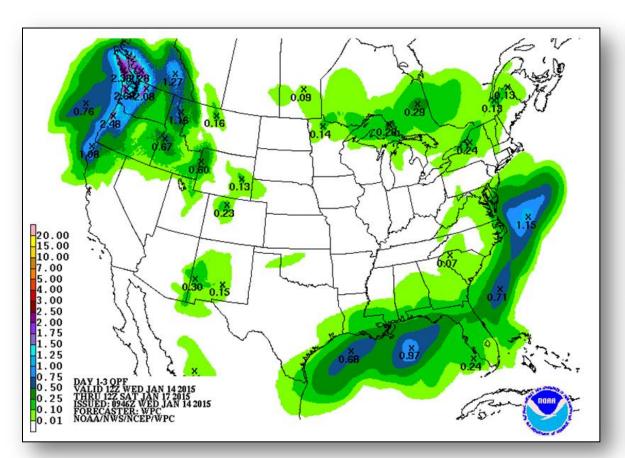

ST

# Open Field Offices as of Jan 14





# Joint Preliminary Damage Assessments



|        |                  |                                    |       | Number o  |          |                                      |
|--------|------------------|------------------------------------|-------|-----------|----------|--------------------------------------|
| Region | State / Location | Event                              | IA/PA | Requested | Complete | <b>Start – End</b><br>12/17/14 – TBD |
| 1      | VT               | Severe Winter Storm<br>Dec 9, 2014 | PA    | 12        | 0        | 12/17/14 – TBD                       |

### National Weather Forecast





## Active Watches/Warnings





#### Total Forecast Snowfall





#### Total Forecast Ice





# Precipitation Forecast – 3 Day







Day 1

Day 2

Day 3

#### Hazard Outlook: Jan 16–20





## Tropical Outlook – Western Pacific



#### **Tropical Depression 1W** (as of 4.a.m. EST)

- Located 60 miles NNW of Yap (500 mi WSW of Guam)
- Maximum sustained winds 35 mph with higher gusts
- Moving west at 16 mph for the next 48 hrs
- Closest point of approach Yap this evening
- Expected to become a tropical storm tonight
- No coastal watches or warnings are in effect
- No threat to US territories



# Space Weather



| NOAA Scales Activity (Range: 1/minor to 5/extreme) | Past<br>24 Hours | Current | Next<br>24 Hours |
|----------------------------------------------------|------------------|---------|------------------|
| Space Weather Activity:                            | None             | None    | None             |
|