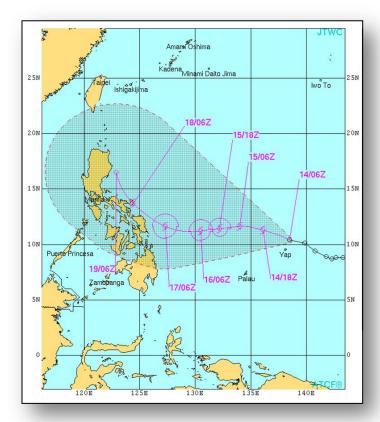

## Tropical Outlook – Western Pacific

#### **Tropical Depression 1W** (as of 4.a.m. EST)

- Located 60 miles NNW of Yap (500 mi WSW of Guam)
- Maximum sustained winds 35 mph with higher gusts
- Moving west at 16 mph for the next 48 hrs
- Closest point of approach Yap this evening
- Expected to become a tropical storm tonight
- No coastal watches or warnings are in effect
- No threat to US territories