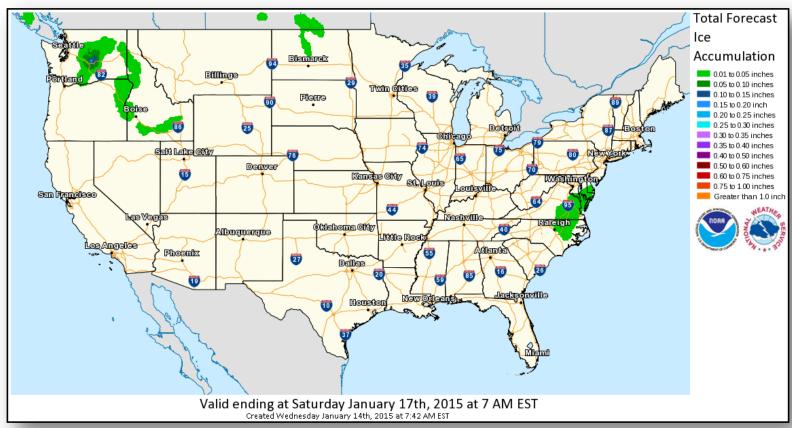

dnesday, January 14, 2015

8:30 a.m. EST

# Open Field Offices as of Jan 14





# Joint Preliminary Damage Assessments



|        |                  |                                    |       | Number o  |          |                                      |
|--------|------------------|------------------------------------|-------|-----------|----------|--------------------------------------|
| Region | State / Location | Event                              | IA/PA | Requested | Complete | <b>Start – End</b><br>12/17/14 – TBD |
| 1      | VT               | Severe Winter Storm<br>Dec 9, 2014 | PA    | 12        | 0        | 12/17/14 – TBD                       |

### National Weather Forecast





## Active Watches/Warnings





#### Total Forecast Snowfall





#### Total Forecast Ice





# Precipitation Forecast – 3 Day







Day 1

Day 2

Day 3

#### Hazard Outlook: Jan 16–20





## Tropical Outlook – Western Pacific



#### **Tropical Depression 1W** (as of 4.a.m. EST)

- Located 60 miles NNW of Yap (500 mi WSW of Guam)
- Maximum sustained winds 35 mph with higher gusts
- Moving west at 16 mph for the next 48 hrs
- Closest point of approach Yap this evening
- Expected to become a tropical storm tonight
- No coastal watches or warnings are in effect
- No threat to US territories



# Space Weather



| NOAA Scales Activity (Range: 1/minor to 5/extreme) | Past<br>24 Hours | Current | Next<br>24 Hours |
|----------------------------------------------------|------------------|---------|------------------|
| Space Weather Activity:                            | None