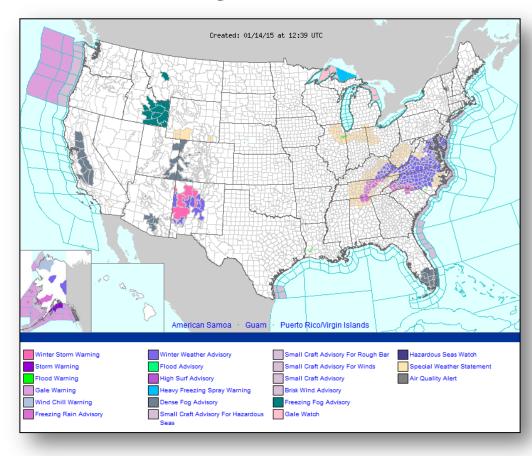

s to an end.



# **FEMA**

# **Daily Operations Briefing**

Wednesday, January 14, 2015

8:30 a.m. EST

# Open Field Offices as of Jan 14





# Joint Preliminary Damage Assessments



|        |                  |                                    |       | Number o  |          |                                      |
|--------|------------------|------------------------------------|-------|-----------|----------|--------------------------------------|
| Region | State / Location | Event                              | IA/PA | Requested | Complete | <b>Start – End</b><br>12/17/14 – TBD |
| 1      | VT               | Severe Winter Storm<br>Dec 9, 2014 | PA    | 12        | 0        | 12/17/14 – TBD                       |

### National Weather Forecast





## Active Watches/Warnings





#### Total Forecast Snowfall





#### Total Forecast Ice





# Precipitation Forecast – 3 Day







Day 1

Day 2

Day 3

#### Hazard Outlook: Jan 16–20





## Tropical Outlook – Western Pacific



#### **Tropical Depression 1W** (as of 4.a.m. EST)

- Located 60 miles NNW of Yap (500 mi WSW of Guam)
- Maximum sustained winds 35 mph with higher gusts
- Moving west at 16 mph for the next 48 hrs
- Closest point of approach Yap this evening
- Expected to become a tropical storm tonight
- No coastal watches or warnings are in effect
- No threat to US territories



# Space Weather



| NOAA Scales Activity (Range: 1/minor to 5/extreme) | Past<br>24 Hours | Current | Next<br>24 Hours |
|----------------------------------------------------|------------------|---------|------------------|
| S