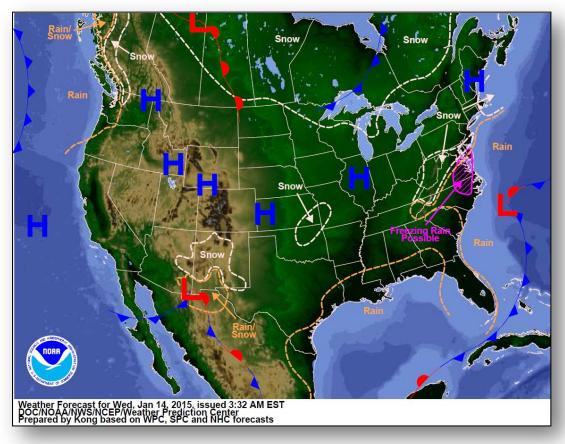

on the road to bringing disasters to an end.



# **FEMA**

# **Daily Operations Briefing**

Wednesday, January 14, 2015

8:30 a.m. EST

# Open Field Offices as of Jan 14





# Joint Preliminary Damage Assessments



|        |                  |                                    |       | Number o  |          |                                      |
|--------|------------------|------------------------------------|-------|-----------|----------|--------------------------------------|
| Region | State / Location | Event                              | IA/PA | Requested | Complete | <b>Start – End</b><br>12/17/14 – TBD |
| 1      | VT               | Severe Winter Storm<br>Dec 9, 2014 | PA    | 12        | 0        | 12/17/14 – TBD                       |

### National Weather Forecast





## Active Watches/Warnings





#### Total Forecast Snowfall





#### Total Forecast Ice





# Precipitation Forecast – 3 Day







Day 1

Day 2

Day 3

#### Hazard Outlook: Jan 16–20





## Tropical Outlook – Western Pacific



#### **Tropical Depression 1W** (as of 4.a.m. EST)

- Located 60 miles NNW of Yap (500 mi WSW of Guam)
- Maximum sustained winds 35 mph with higher gusts
- Moving west at 16 mph for the next 48 hrs
- Closest point of approach Yap this evening
- Expected to become a tropical storm tonight
- No coastal watches or warnings are in effect
- No threat to US territories



# Space Weather



| NOAA Scales Activity (Range: 1/minor to 5/extreme) | Past<br>24 Hours | Current | Next<br>24 Hours |
|----------------------------------------------------|------------------|-