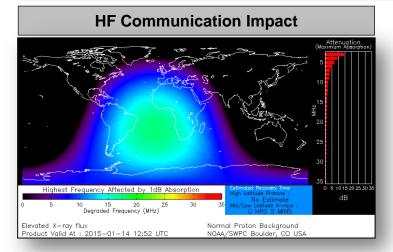

# Space Weather

| NOAA Scales Activity (Range: 1/minor to 5/extreme) | Past<br>24 Hours | Current | Next<br>24 Hours |
|----------------------------------------------------|------------------|---------|------------------|
| Space Weather Activity:                            | None             | None    | None             |
| Geomagnetic Storms                                 | None             | None    | None             |
| Solar Radiation Storms                             | None             | None    | None             |
| Radio Blackouts                                    | None             | None    | None             |