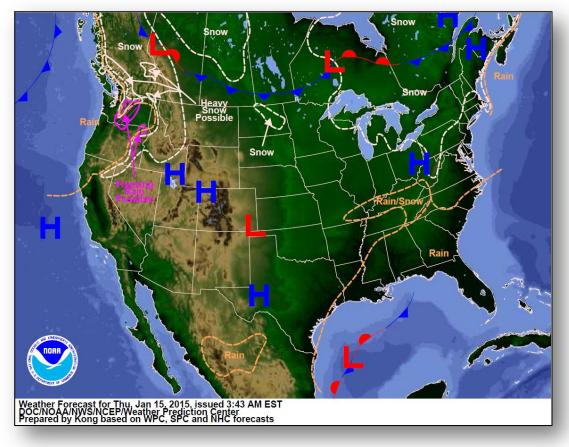

### National Weather Forecast

#### Significant Weather:

- Heavy rain & snow Intermountain West & Northern Rockies
- Heavy rain Pacific Northwest
- Moderate to heavy rain: central/eastern Gulf Coast
- Critical Fire Weather Areas/Red Flag Warnings: None
- Space Weather: past 24 hours none observed; next 24 hours none predicted