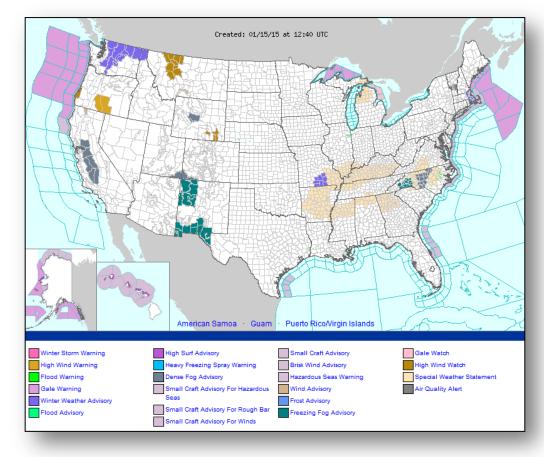

ather: past 24 hours none observed; next 24 hours none predicted

Tropical Activity: No activity affecting U.S. or territories

FEMA Readiness: No significant activity

# Open Field Offices as of Jan 15





# Joint Preliminary Damage Assessments



| Region |                  |                                    |       | Number o  |          |                |  |  |
|--------|------------------|------------------------------------|-------|-----------|----------|----------------|--|--|
|        | State / Location | Event                              | IA/PA | Requested | Complete | Start – End    |  |  |
| I      | VT               | Severe Winter Storm<br>Dec 9, 2014 | PA    | 12        | 0        | 12/17/14 – TBD |  |  |

### National Weather Forecast





## Active Watches/Warnings





### Total Forecast Snowfall





#### Total Forecast Ice





## Precipitation Forecast – 3 Day





### Hazard Outlook: Jan 17–21





# Space Weather



| NOAA Scales Activity<br>(Range: 1/minor to 5/extreme) | Past<br>24 Hours | Current | Next<br>24 Hours |
|-------------------------------------------------------|------------------|---------|------------------|
| Space Weather Activity:                               | None             | None    | None             |
| Geomagnetic Storms                                    | None             | None    | None             |
| Solar Radiation Storms                                | None             | None    | None             |
| Radio Blackouts                                       | None             | None    | None             |



####