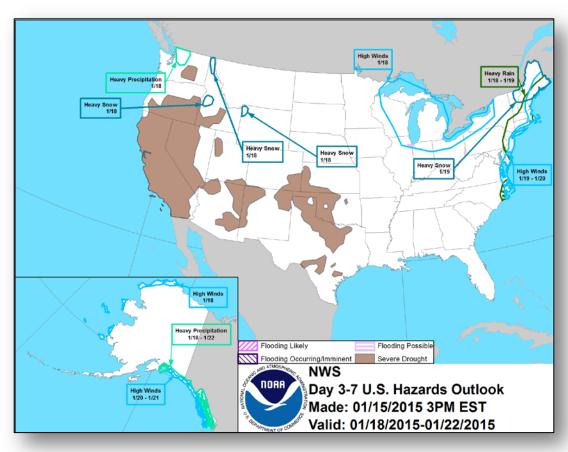

| 72 0                          |

#### Joint Preliminary Damage Assessments



| ı |        |                  |                                    |       | Number o  |          |                    |  |
|---|--------|------------------|------------------------------------|-------|-----------|----------|--------------------|--|
|   | Region | State / Location | Event                              | IA/PA | Requested | Complete | Start – End        |  |
|   | I      | VT               | Severe Winter Storm<br>Dec 9, 2014 | PA    | 12        | 12       | 12/17/14 – 1/15/15 |  |

#### National Weather Forecast





# Active Watches/Warnings





#### Total Forecast Snowfall





# Precipitation Forecast – 3 Day







Day 1

Day 2

Day 3

#### Hazard Outlook: Jan 18 – 22





# U.S. Drought Monitor







# Space Weather



| NOAA Scales Activity (Range: 1/minor to 5/extreme) | Past<br>24 Hours | Current | Next<br>24 Hours |  |
|----------------------------------------------------|------------------|---------|------------------|--|
| Space Weather Activity:                            | None             | None    | None             |  |
| Geomagnetic Storms                                 | None None        |         | None             |  |
| Solar Radiation Storms                             | None             | None    | None             |  |
| Radio Blackouts                                    | None             | None    | None             |  |





#### FEMA Readiness – Deployable Teams /Assets



|               | Deployable Teams/Assets |       |