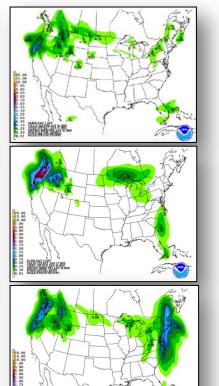

#### National Weather Forecast

# Active Watches/Warnings

#### Total Forecast Snowfall

# Precipitation Forecast – 3 Day

Day 1

Day 2

Day 3