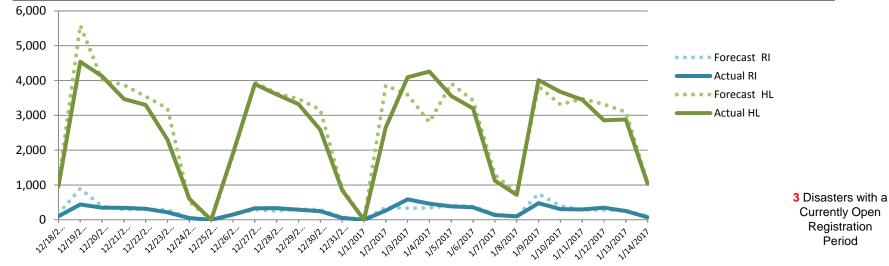

# NPSC Activity

| NPSC Call Activity in the Past Week<br>1/09/2017 through 1/15/2017          |        |        |     |      |  |  |  |  |  |  |
|-----------------------------------------------------------------------------|--------|--------|-----|------|--|--|--|--|--|--|
| Call Type Projected Calls Actual Calls Average Speed of Answer Maximum Dela |        |        |     |      |  |  |  |  |  |  |
| Registration Intake:                                                        | 2,187  | 1,852  | :13 | 5:53 |  |  |  |  |  |  |
| Helpline:                                                                   | 18,863 | 18,623 | :13 | 7:59 |  |  |  |  |  |  |
| Combined:                                                                   | 21,050 | 20,475 | :13 | 7:59 |  |  |  |  |  |  |

NPSC Call Forecasting and Actual Calls Over the Past 4 Weeks 12/18/2016 through 01/14/2017