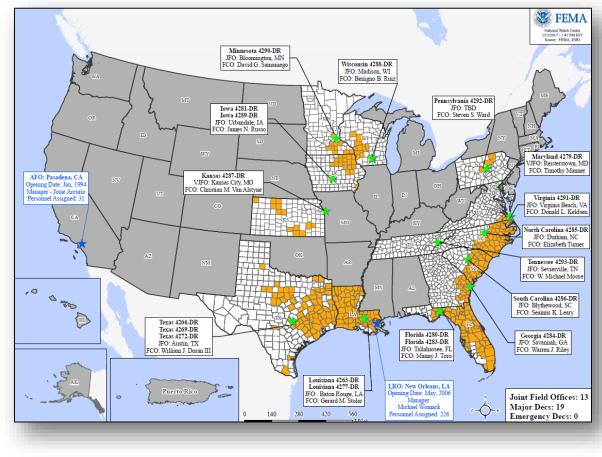

| Date Requested                              | 0                                      | 0 |
| Newtok Village (Yupik Tribe, Bethel Borough, AK) – DR Flooding, persistent erosion, and permafrost degradation | December 24, 2016                           |                                        |   |
| GA – DR Severe storms, tornadoes, and straight-line winds                                                      | January 9, 2017                             |                                        |   |
| OR- DR Severe winter storm, flooding, landslides, and mudslides                                                | January 13, 2017                            |                                        |   |

# **Open Field Offices**





# Readiness – Deployable Teams and Assets



| Resource         | Status | Total |    | /IC<br>lable | Partially<br>Available | Not<br>Available | Detailed,<br>Deployed,<br>Activated | Comments                                                                                                                                                                                                                                                               | Rating Criteria                                                                                                                                                                                         |  |  |
|------------------|--------|-------|----|--------------|------------------------|------------------|-------------------------------------|-