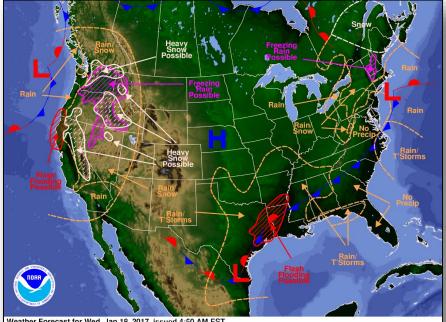

#### **Significant Weather:**

- Freezing rain possible Pacific Northwest to Northern Rockies and Central Great Basin; Northeast
- Flash flooding possible northern CA; Southern Plains to Lower Mississippi Valley
- Heavy snow possible Northern Intermountain to Northern Rockies; northern to central CA
- Rain and snow Pacific Northwest to Northern Rockies, central CA and Southwest; Central Appalachians to Northeast
- Rain and thunderstorms Southern Plains to Middle Mississippi and Tennessee valleys; Southeast
- Rain Pacific Northwest to southern CA
- Space Weather Past 24 hours none; next 24 hours minor; geomagnetic storms reaching G1 level likely

# National Weather Forecast

Today

Weather Forecast for Wed, Jan 18, 2017, issued 4:50 AM EST DOC/NOAA/NWS/NCEP/Weather Prediction Center Prepared by Mcrevnolds based on WPC, SPC and NHC forecasts

Weather Forecast for Thu, Jan 19, 2017, issued 5:07 AM EST Wed, Jan 18, 2017 DOC/NOAA/NWS/NCEP/Weather Prediction Center Prepared by Mcreynolds based on WPC, SPC and NHC forecasts