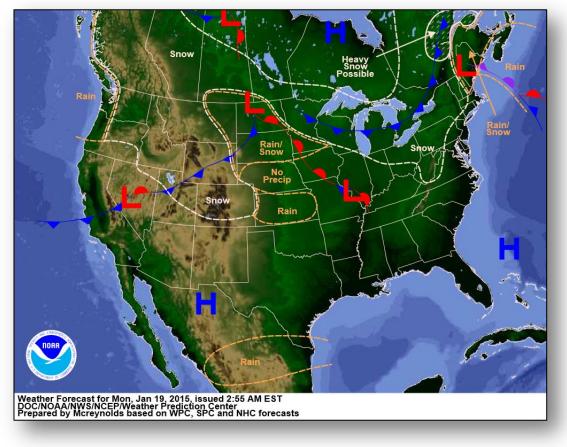

#### Significant Weather:

- Heavy snow northern NY to northern ME (up to 12 inches)
- Snow Northern Intermountain to Central Rockies' Central Appalachians to Great Lakes and Northeast
- Rain Pacific Northwest, southern TX and coastal Northeast
- Critical Fire Weather Areas: none; Red Flag Warnings: None
- Space Weather: past 24 hours none; next 24 hours none

### National Weather Forecast