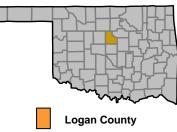

# Meridian Fire – Oklahoma

| Fire<br>Name  | Location                       | Acres<br>burned | %<br>Contained | Est. Full<br>Containment | FMAG          | Structures Lost /<br>Threatened | Fatalities /<br>Injuries |
|---------------|--------------------------------|-----------------|----------------|--------------------------|---------------|---------------------------------|--------------------------|
| Meridian Fire | Meridian, OK<br>(Logan County) | 500             | 0%             | N/A                      | Denied Jan 18 | 0 /100                          | 0 / 0                    |

Situation (as of 1/18/2015, 9:54 pm EST)

- Began Jan 18 and burned State/private land 10 mi SE of Guthrie, OK (pop. 10k)
- Evacs in effect for residents from 60-100 homes in/around town of Meridian (pop. 54)
- 1 shelter open with no occupants (ARC Shelter Report 1/19/2015, 4:30 am)
- · No injuries or fatalities
- · Unconfirmed media sources report fires have been contained