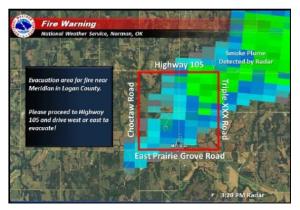

# Meridian Fire – Oklahoma

| Fire<br>Name  | Location                       | Acres<br>burned | %<br>Contained | Est. Full<br>Containment | FMAG          | Structures Lost /<br>Threatened | Fatalities /<br>Injuries |
|---------------|--------------------------------|-----------------|----------------|--------------------------|---------------|---------------------------------|--------------------------|
| Meridian Fire | Meridian, OK<br>(Logan County) | 500             | 0%             | N/A                      | Denied Jan 18 | 0 /100                          | 0 / 0                    |

Situation (as of 1/18/2015, 9:54 pm EST)

- Began Jan 18 and burned State/private land 10 mi SE of Guthrie, OK (pop. 10k)
- Evacs in effect for residents from 60-100 homes in/around town of Meridian (pop. 54)
- 1 shelter open with no occupants (ARC Shelter Report 1/19/2015, 4:30 am)
- · No injuries or fatalities
- · Unconfirmed media sources report fires have been contained

#### **Response**

- State EOC is partially activated (Level III)
- FEMA Region VI remains at Watch/Steady State
- FMAG requested and denied January 18