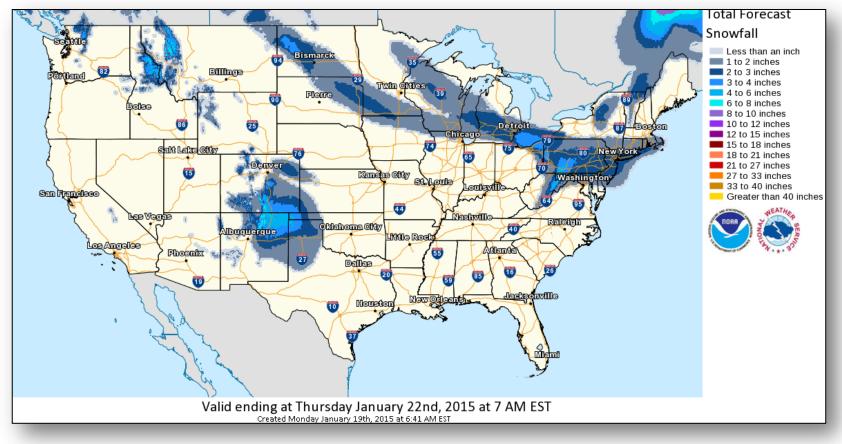

### **Total Forecast Snowfall**

#### Significant Weather:

- Heavy snow northern NY to northern ME (up to 12 inches)
- Snow Northern Intermountain to Central Rockies' Central Appalachians to Great Lakes and Northeast
- Rain Pacific Northwest, southern TX and coastal Northeast
- Critical Fire Weather Areas: none; Red Flag Warnings: None
- Space Weather: past 24 hours none; next 24 hours none