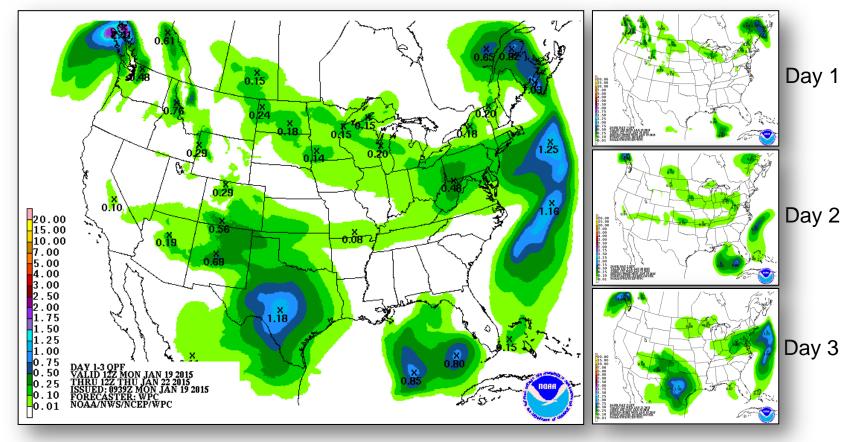

### Precipitation Forecast – 3 Day

#### Significant Weather:

- Heavy snow northern NY to northern ME (up to 12 inches)
- Snow Northern Intermountain to Central Rockies' Central Appalachians to Great Lakes and Northeast
- Rain Pacific Northwest, southern TX and coastal Northeast
- Critical Fire Weather Areas: none; Red Flag Warnings: None
- Space Weather: past 24 hours none; next 24 hours none