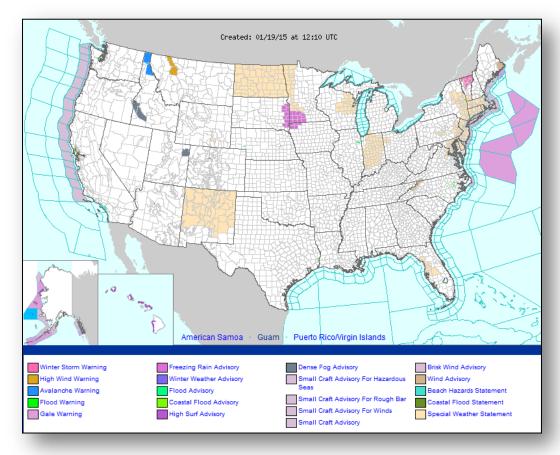

# Active Watches/Warnings

#### Significant Weather:

- Heavy snow northern NY to northern ME (up to 12 inches)
- Snow Northern Intermountain to Central Rockies' Central Appalachians to Great Lakes and Northeast
- Rain Pacific Northwest, southern TX and coastal Northeast
- Critical Fire Weather Areas: none; Red Flag Warnings: None
- Space Weather: past 24 hours none; next 24 hours none