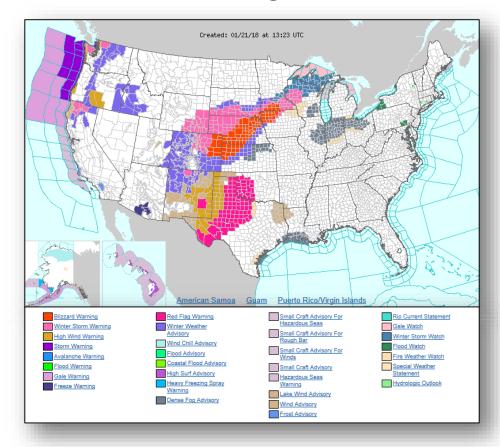

#### Active Watches and Warnings

#### **Significant Weather:**

- Severe thunderstorms possible Southern Plains to Lower Mississippi Valley
- Blizzard Warning & Freezing rain possible Central Plains to Upper Mississippi Valley
- Heavy snow possible Central Plains
- Red Flag Warning & Elevated/Critical Fire Weather Southern Plains
- Space Weather Past 24 hours: none observed; next 24 hours: none predicted