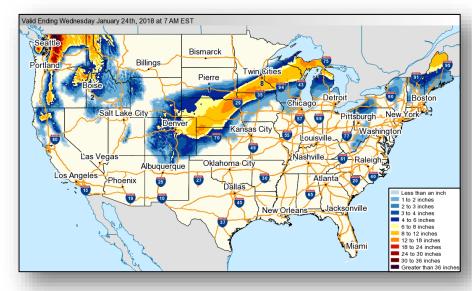

#### Winter Precipitation Outlook

Forecast Snowfall

Forecast Ice Accumulation

#### **Significant Weather:**

- Severe thunderstorms possible Southern Plains to Lower Mississippi Valley
- Blizzard Warning & Freezing rain possible Central Plains to Upper Mississippi Valley
- Heavy snow possible Central Plains
- Red Flag Warning & Elevated/Critical Fire Weather Southern Plains
- Space Weather Past 24 hours: none observed; next 24 hours: none predicted