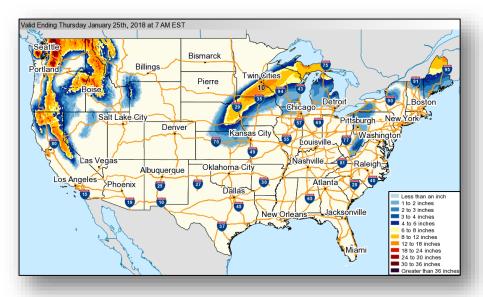

#### Winter Precipitation Outlook

Valid Ending Thursday January 25th, 2018 at 7 AM EST Seattle Bismarck Portland Twin Cities Pierre Boise Salt Lake City Pittsburgh New York Denver Kansas City Louisville , 77 Nashville 1 Las Vegas Oklahoma City Albuquerque Phoenix 0.01 to 0.10 inch 0.10 to 0.25 inch 0.25 to 0.50 inch 0.75 to 1.0 inch 1.0 to 2.0 inch Greater than 2.0 inch

Forecast Snowfall

Forecast Ice Accumulation