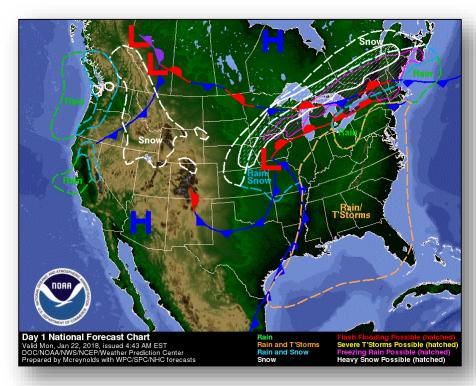

#### National Weather Forecast

Today Tomorrow

#### **Significant Weather:**

- Blizzard Warning Central Plains to the Upper Mississippi Valley
- Freezing rain possible Upper Mississippi Valley to the Northeast
- Heavy snow Central Plains to the Northeast
- Elevated Fire Weather Southern Plains
- Space Weather Past 24 hours: none; next 24 hours: none